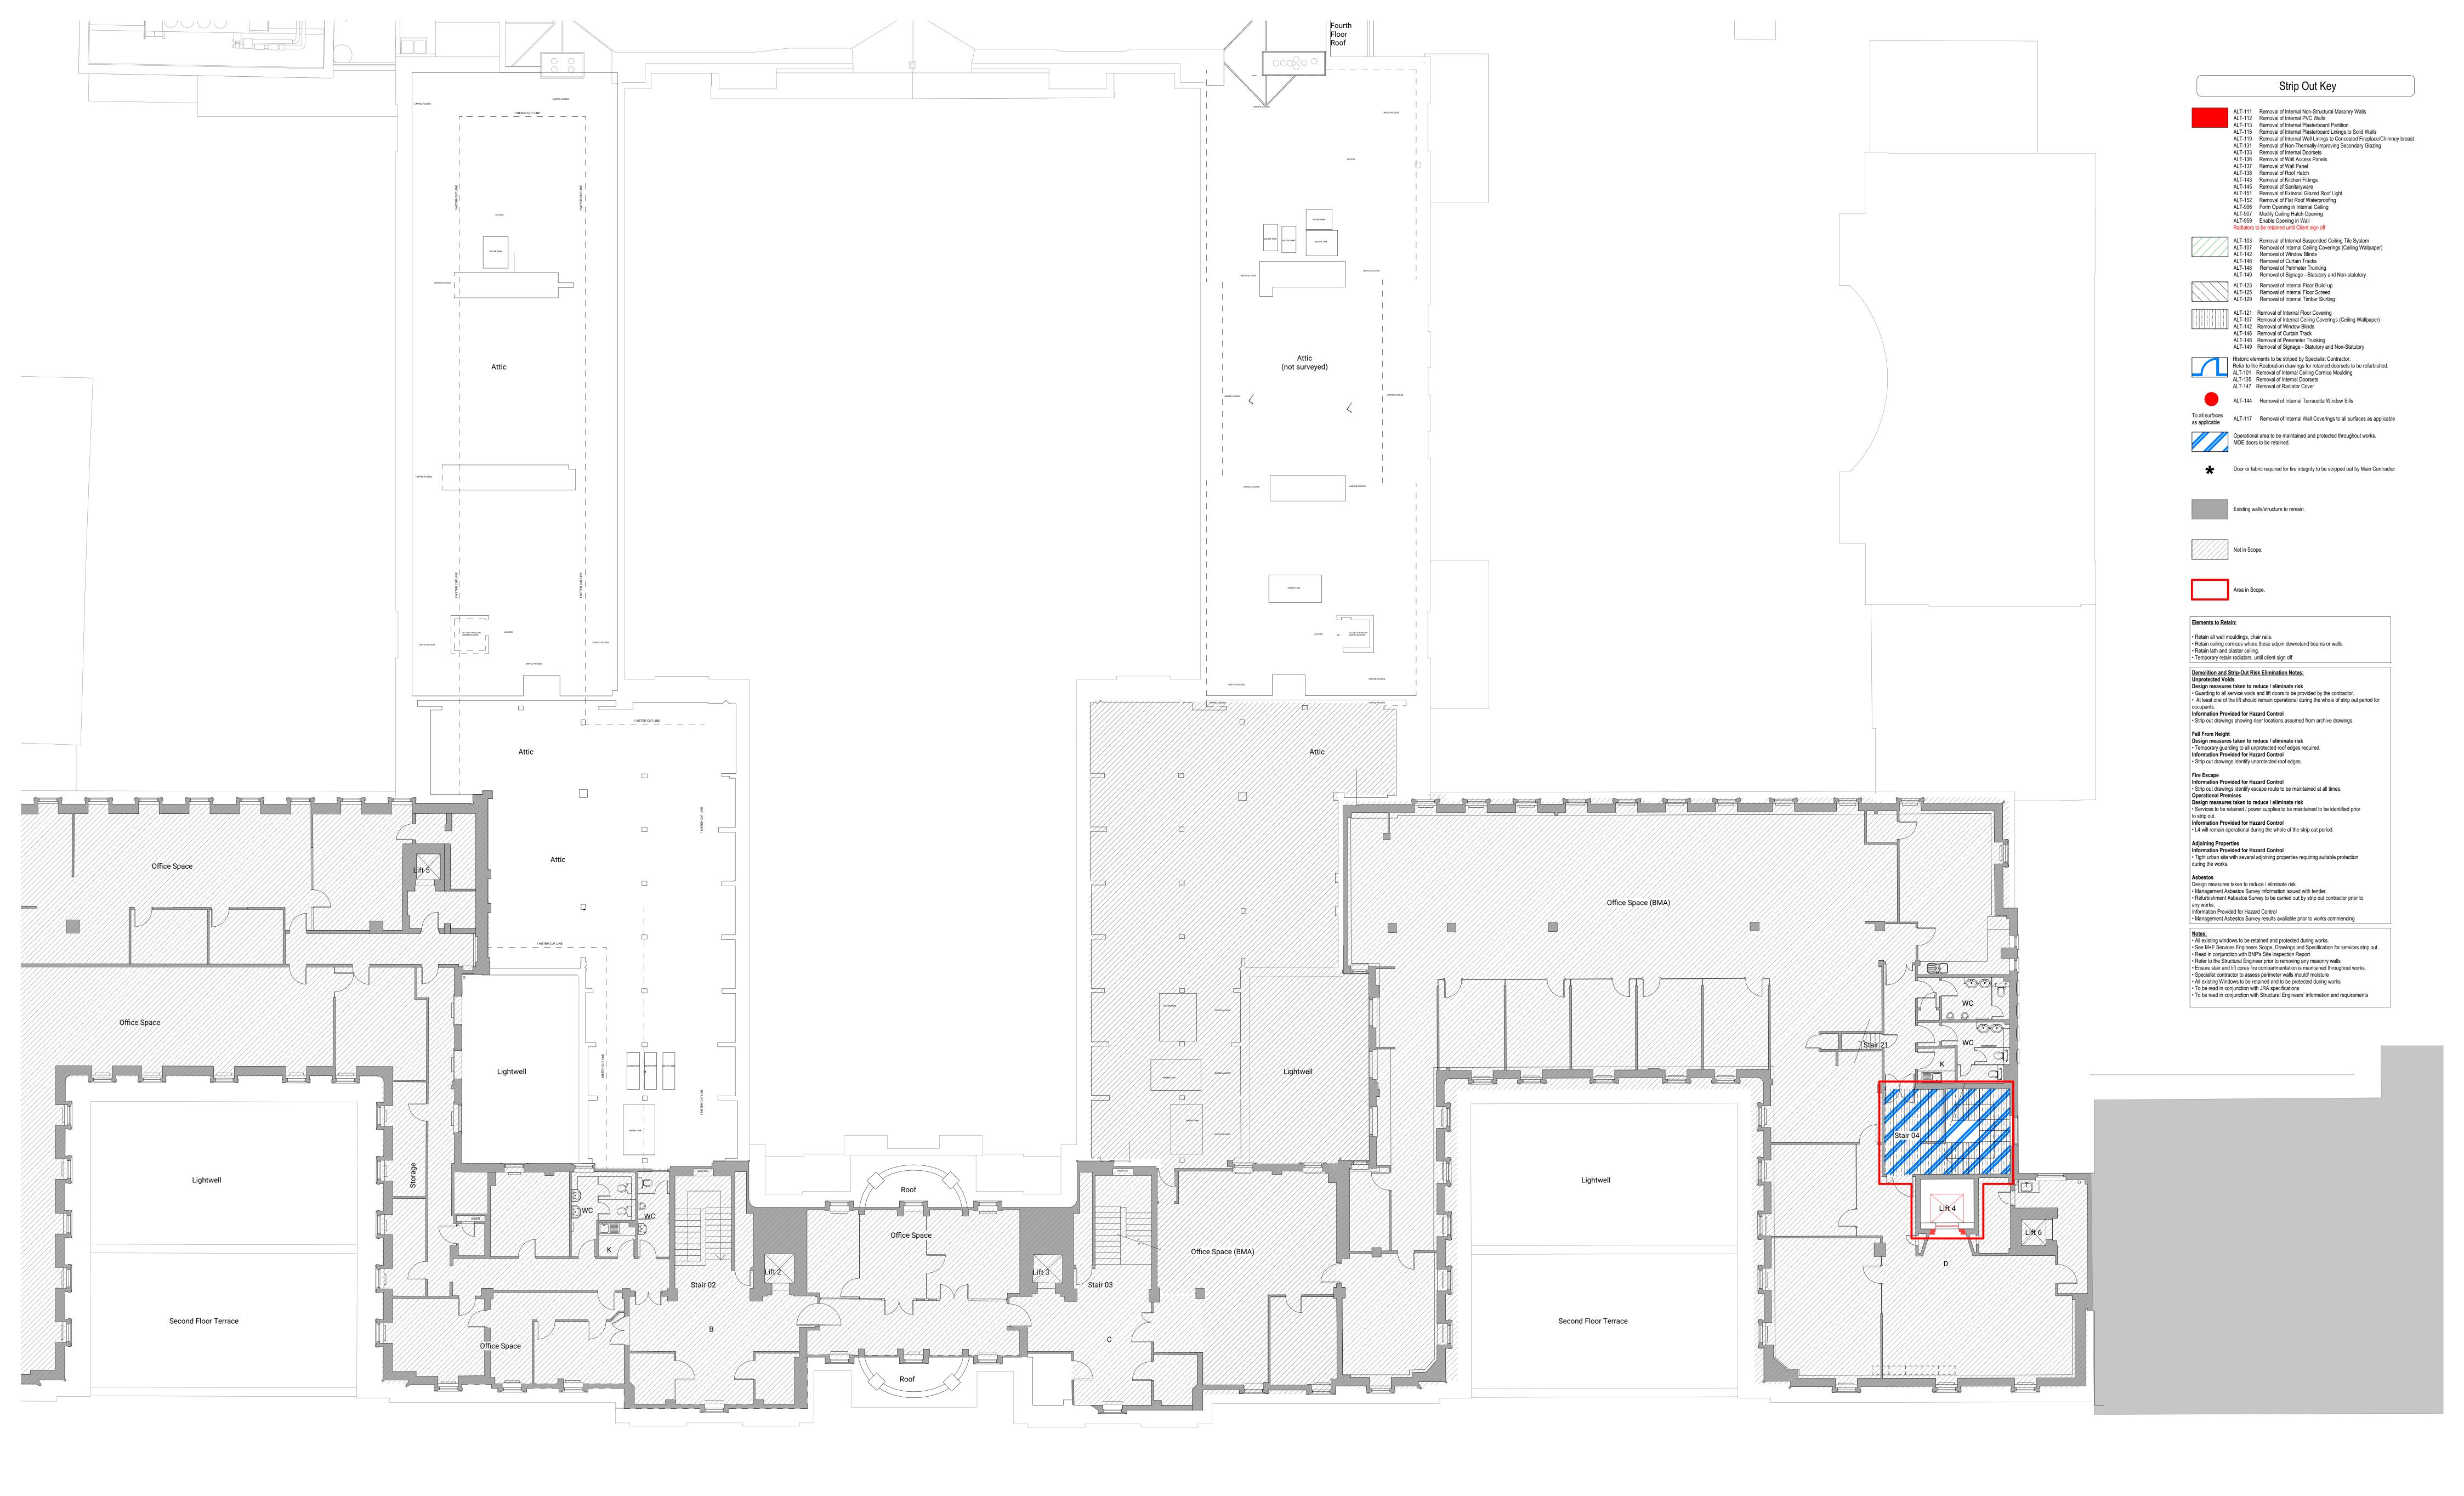

John Robertson Architects

Tavistock House V32-V35

Client British Medical Association BMA House, Tavistock Square London WC1H 9JP United kingdom 0300 123 1233 IBeach@bma.org.uk

Drawing Title Fifth Floor Strip Out Plan

1:100 @ A0 Internal Project No. 1998 Scale 1998-JRA-32-05-DR-A-0556 Dwg No. Suitability S2 P02 Revision FOR INFORMATION