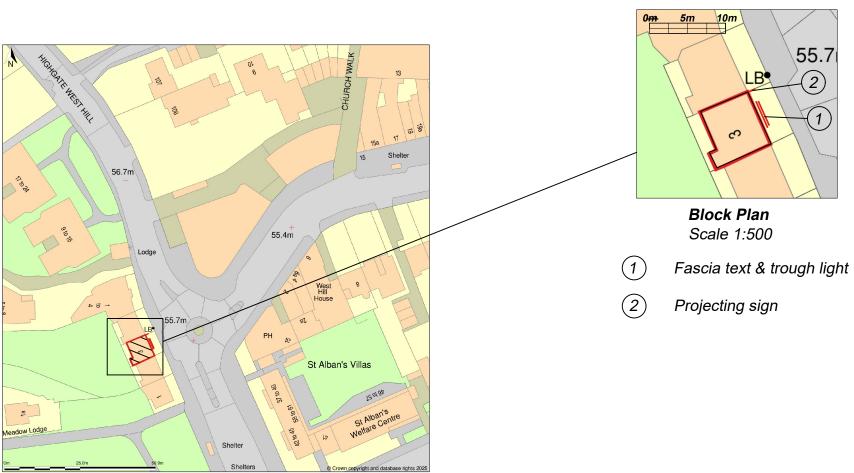

Site Plan Scale 1:1250



## PLAN

|        |                                                                             | Client Sourdough Sophia                 |                  |                        |  |          |
|--------|-----------------------------------------------------------------------------|-----------------------------------------|------------------|------------------------|--|----------|
|        |                                                                             | Address/Job details                     |                  |                        |  |          |
| 2      | Technical Signs<br>Floor 1 - Unit 3<br>Hille Business Centre                | 3 Highgate W Hill<br>Highgate<br>N6 6JS |                  |                        |  |          |
|