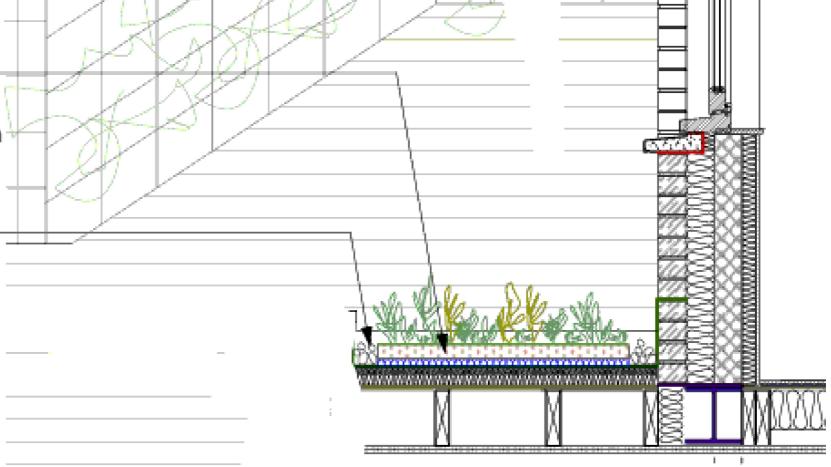

Evermat Core Green Roof Sedum mat system Base layer 25mm pre-bonded protection layer with drainage & filter fleece, 50mm root specific growing substrate 2.5-4.5mm layer of Evermat Sedum blanket with 95% coverage, Sedum plants grow from 50mm to 250mm high