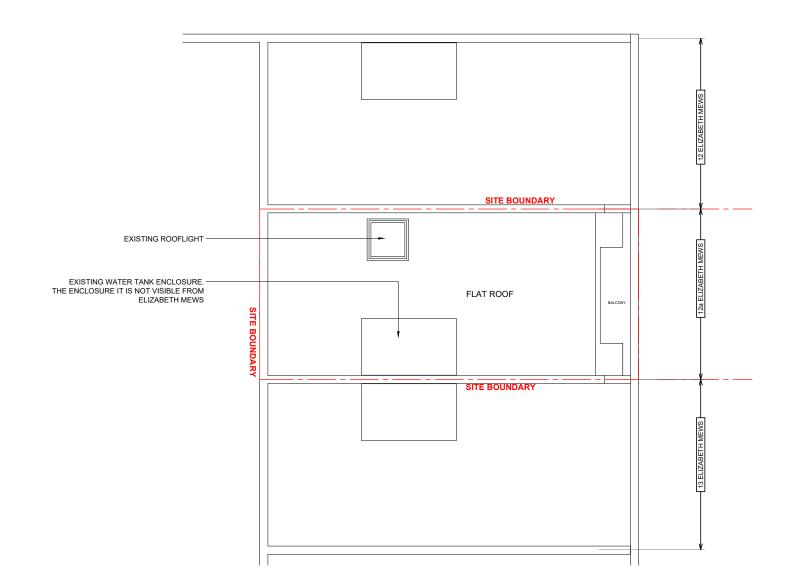

1 ROOF FLOOR PLAN - EXISTING\_

SCALE 1:100 @ A3

|                                                         | R | Revisions |                     | Date     | Project     |              | H MEWS, LONDC  |             | Client       |   |          |          |
|---------------------------------------------------------|---|-----------|---------------------|----------|-------------|--------------|----------------|-------------|--------------|---|----------|----------|
|                                                         | A | 4         | Issued for comments | 11-02-25 |             |              | TIME WS, LONDC | NN NVV3 41L | EV           |   |          |          |
|                                                         |   |           |                     |          | Area        | _            |                |             |              |   |          |          |
| TWINNING DESIGN LLP                                     |   |           |                     |          |             |              |                |             |              |   |          |          |
| 330 West End Lane                                       |   |           |                     |          | Description | EXISTING ROO | F FLOOR PLAN   |             |              |   |          |          |
| T: +44 (0) 20 7431 9550<br>E: studio@twinningdesign.com |   |           |                     |          | Project No. | Date         | Scale          | Drawing No. | CAD File No. |   | Revision | Drawn by |
| W: twinningdesign.com                                   |   |           |                     |          | 2306~ELI    | 02/25        | 1:100@A3       | GA-EX-PL-02 |              | - | А        | EC       |