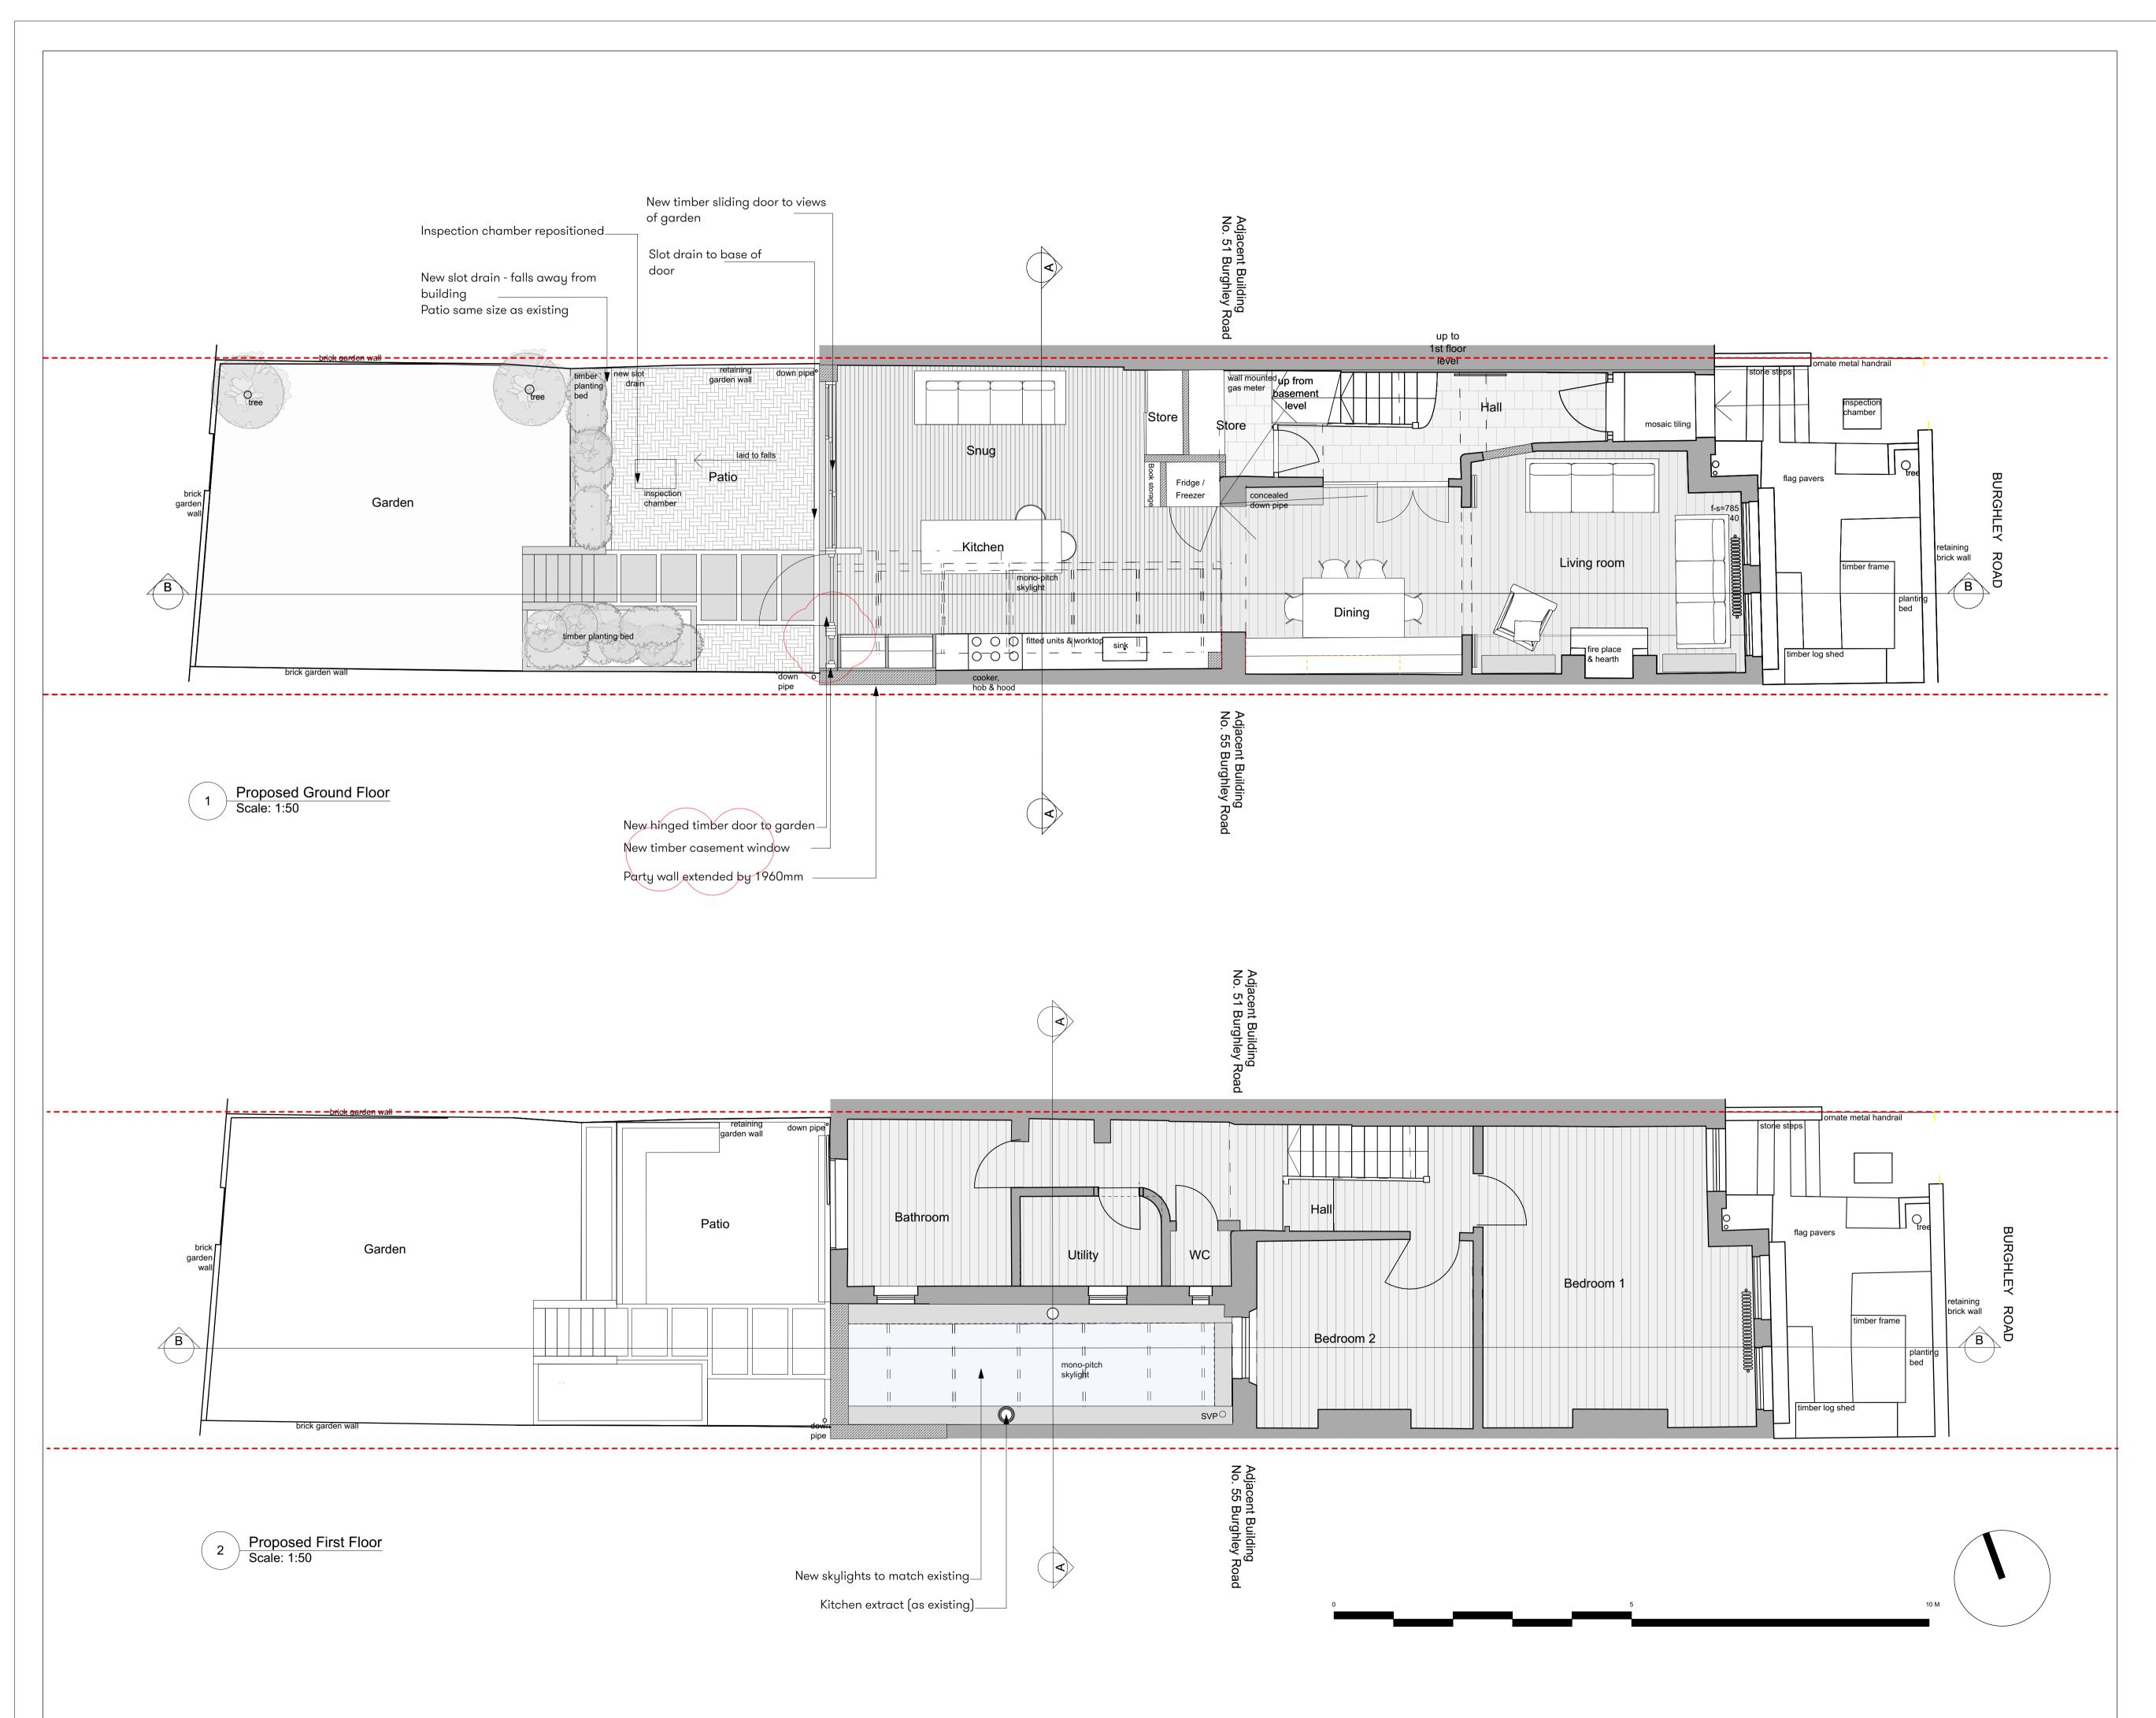

Notes

Project

53 Burghley Road

Client

#### Ruth Grimberg & Allan Stevenson

Drawing Title

Proposed Ground and First Floor PLANNING

| Scale | De |
|-------|----|

1.50 @ A1

Date Created

17.07.2023

Revision Date

19.02.2025

Drawing Number **22010-703** 

Revision

В

Drawn By **MS**  Checked By **EB** 

Do not scale from drawing, all dimensions to be checked on site. Report omissions and discrepancies to the architect immediately