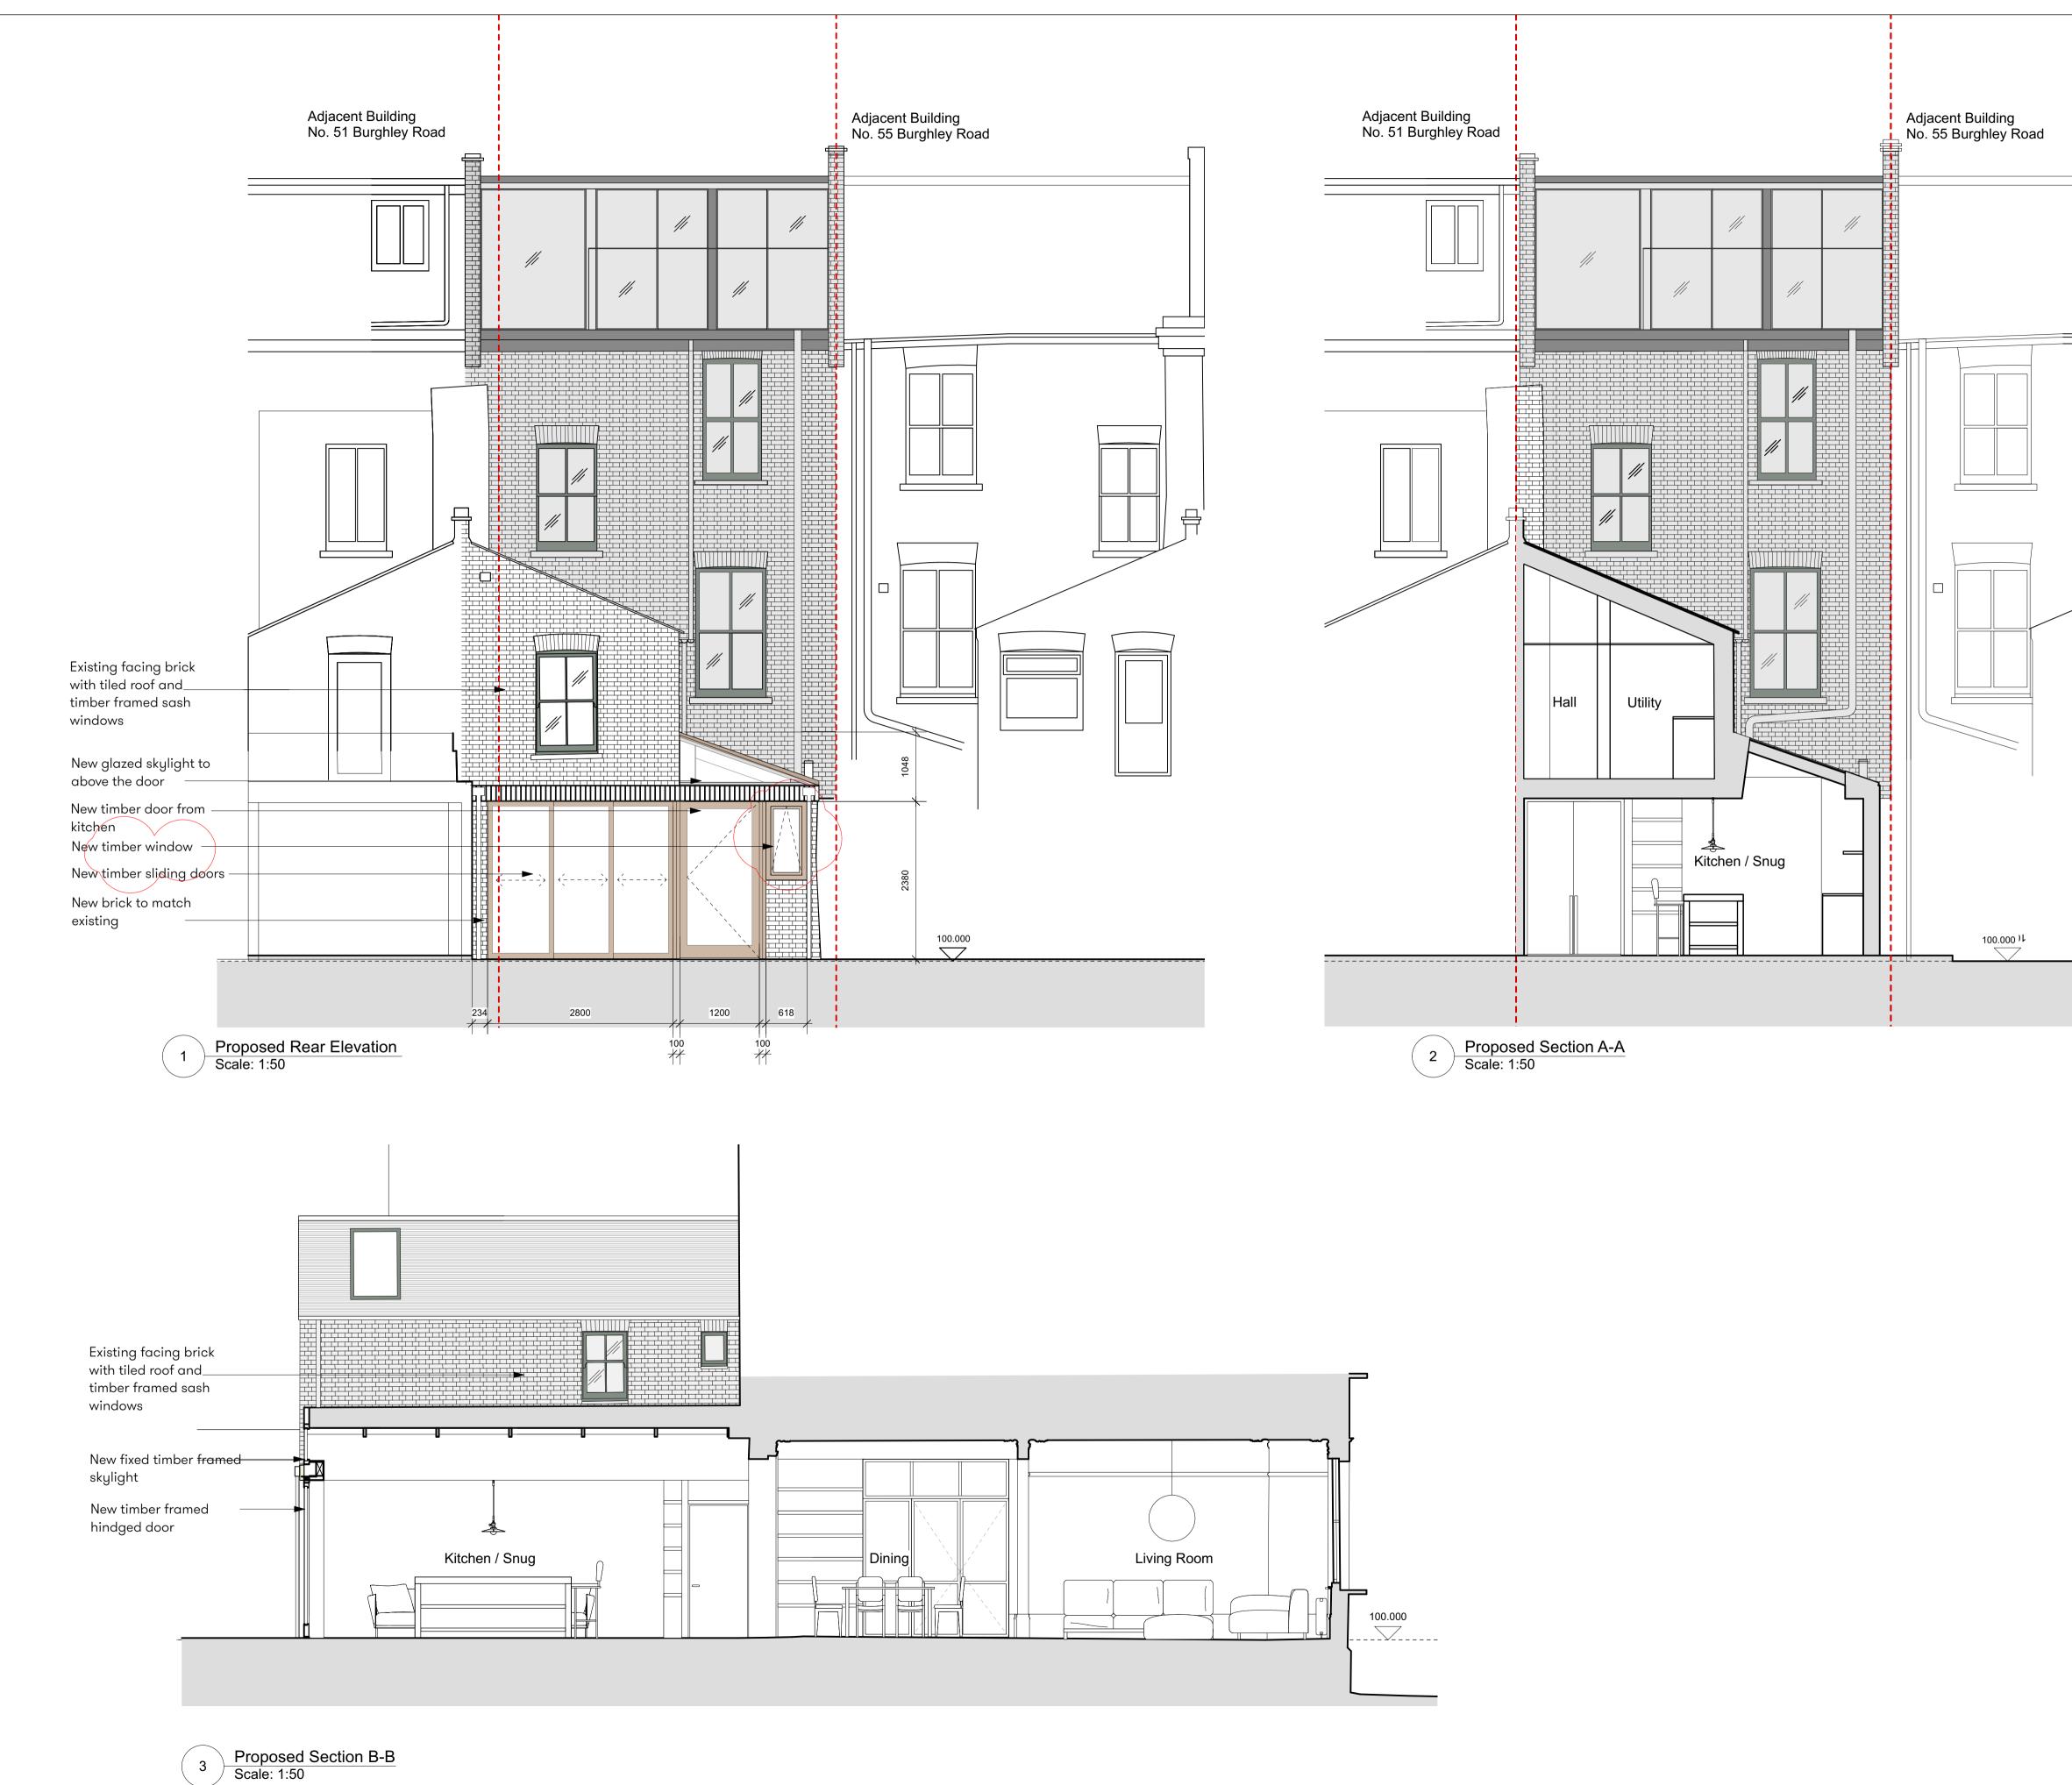

# House Of EM Architecture & Interiors

Notes

## Project

#### 53 Burghley Road

### Client

#### Ruth Grimberg & Allan Stevenson

| Drav | wing | Title |
|------|------|-------|
| _    |      |       |

#### Proposed Rear Elevation, Sections A-A & B-B PLANNING

| Scale     | Date Created |
|-----------|--------------|
| 1.50 @ A1 | 17.08.2023   |

Drawing Number 22010-704

В

MS

10 M

Drawn By

Revision

Revision Date 19.02.2025

Checked By EB

Do not scale from drawing, all dimensions to be checked on site. Report omissions and discrepancies to the architect immediately