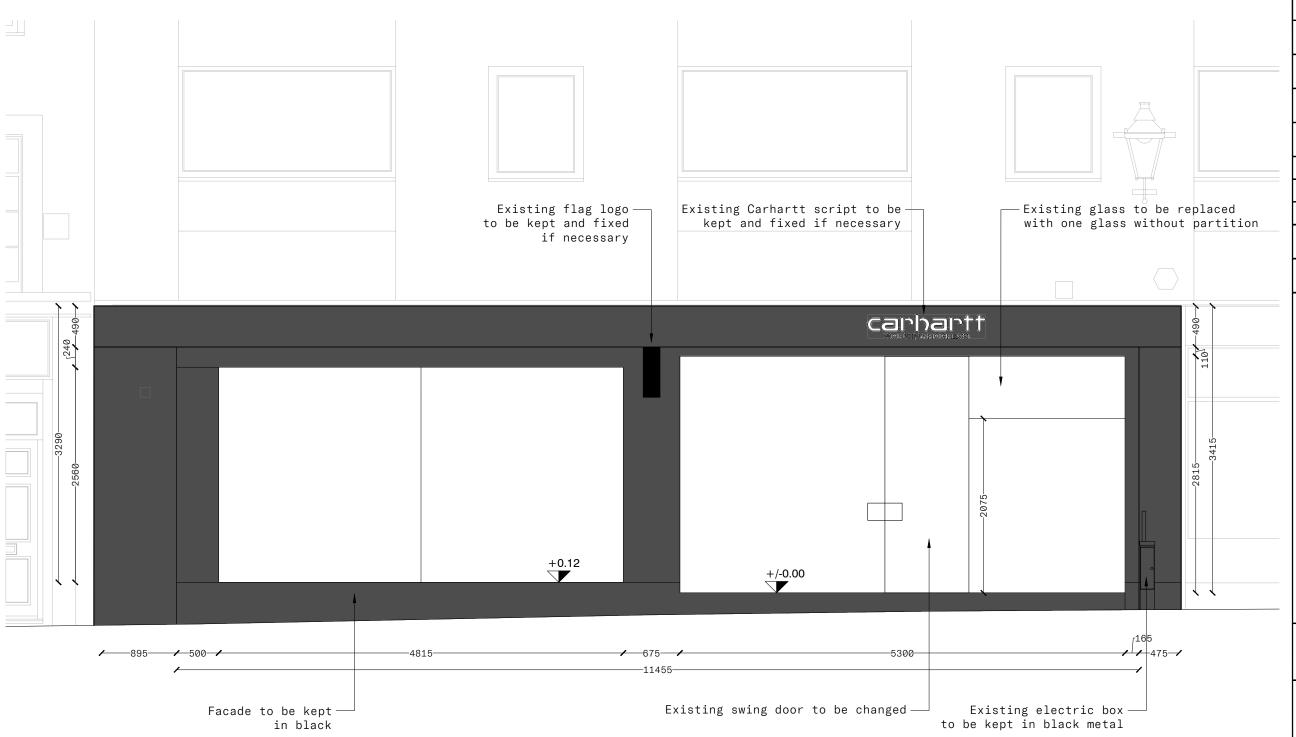

ELEVATION FRONTAL 15-17 Earlham Street

## 24AR21

DRAWING SET FACADE ELEVATION EXISTING CLIENT: CARHARTT WIP PROJECT: ST0RE LOCATION: COVENT GARDEN STAGE: SCHEMATIC DESIGN SET **BOARD:** T.02 **SCALE:** 1/45 DATE: 2024/11/28 REDACT: REVISION: REV.02 CONTROLLED: APPROVED: REVISION / REMARKS:

NB The dimensions indicated are based on a survey of the corrent state. After completion of all demolition works, the contractor has to verify if the project can be executed as it is, so that any discrepancies will be avoided.

It is responsability of the contractor to carry out the works as a work of art, highlighting any chages or improvements required.