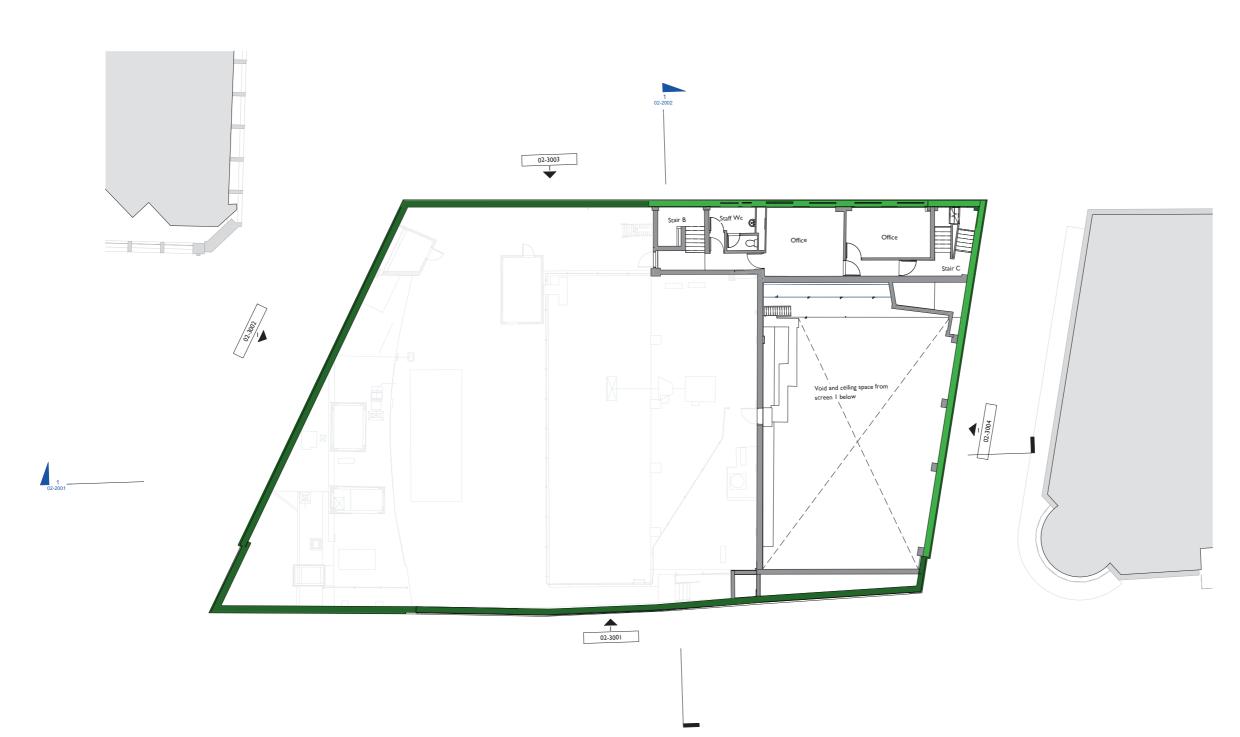

Client Owner

Job Title 2111 - Shaftesbury Avenue

Drawing Title

Existing - Level 05 Floor Plan

Drawing Number & Revision 2111-SPP-ST-05-DR-A-02-1008

 Scale
 Date Amended
 Amended By I: 100
 Revision PD.0.03

 1: 100
 10.11.23
 DF
 P0.03

 Checked
 Date Created GK
 Drawn By SUITABILITY
 S2

Original Internal Fabric (Based on Comparison of original Plans and Existing Layouts) Original Facade Fabric (Based on Comparison of original Plans and Existing Layouts)