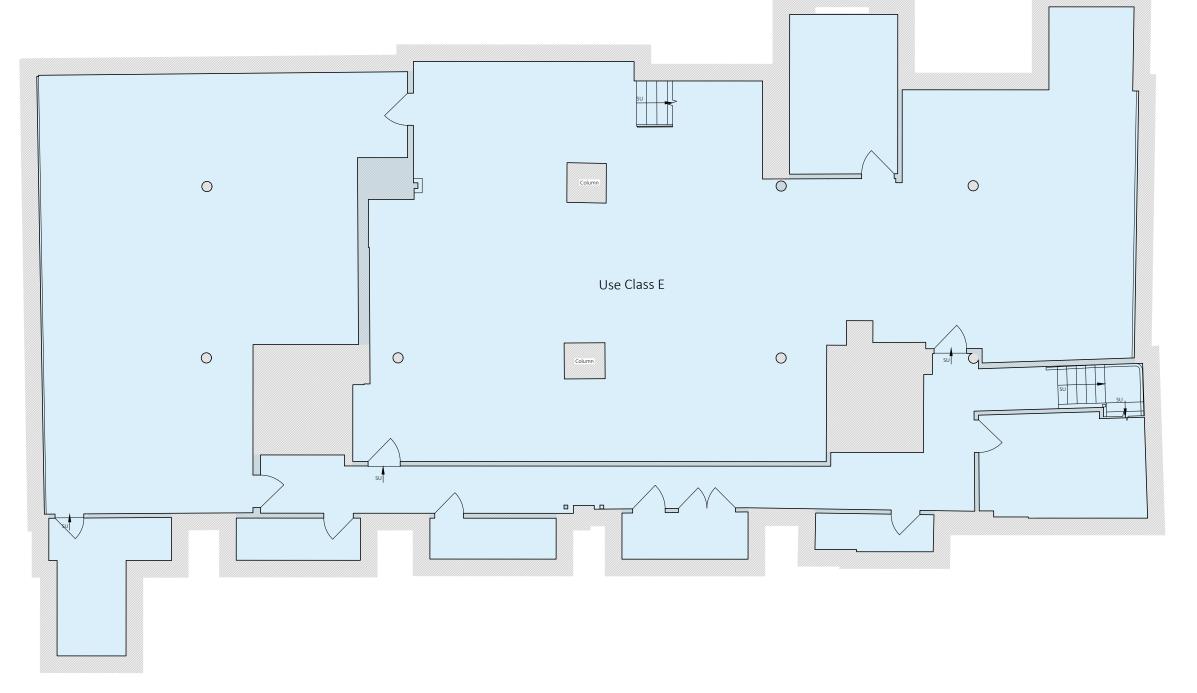

TOWER STREET

Ground Floor

Ground Level Plan As Existing PROJECT NAME
Dual Use Application ADDRESS 4-10 Tower Street London, WC2H 9NP Shaftesbury Covent Garden Ltd DRAWN BY JOB NO. 26383 1:100@A3

DATE Nov 2024 DRAWING NO.
A-101-P1