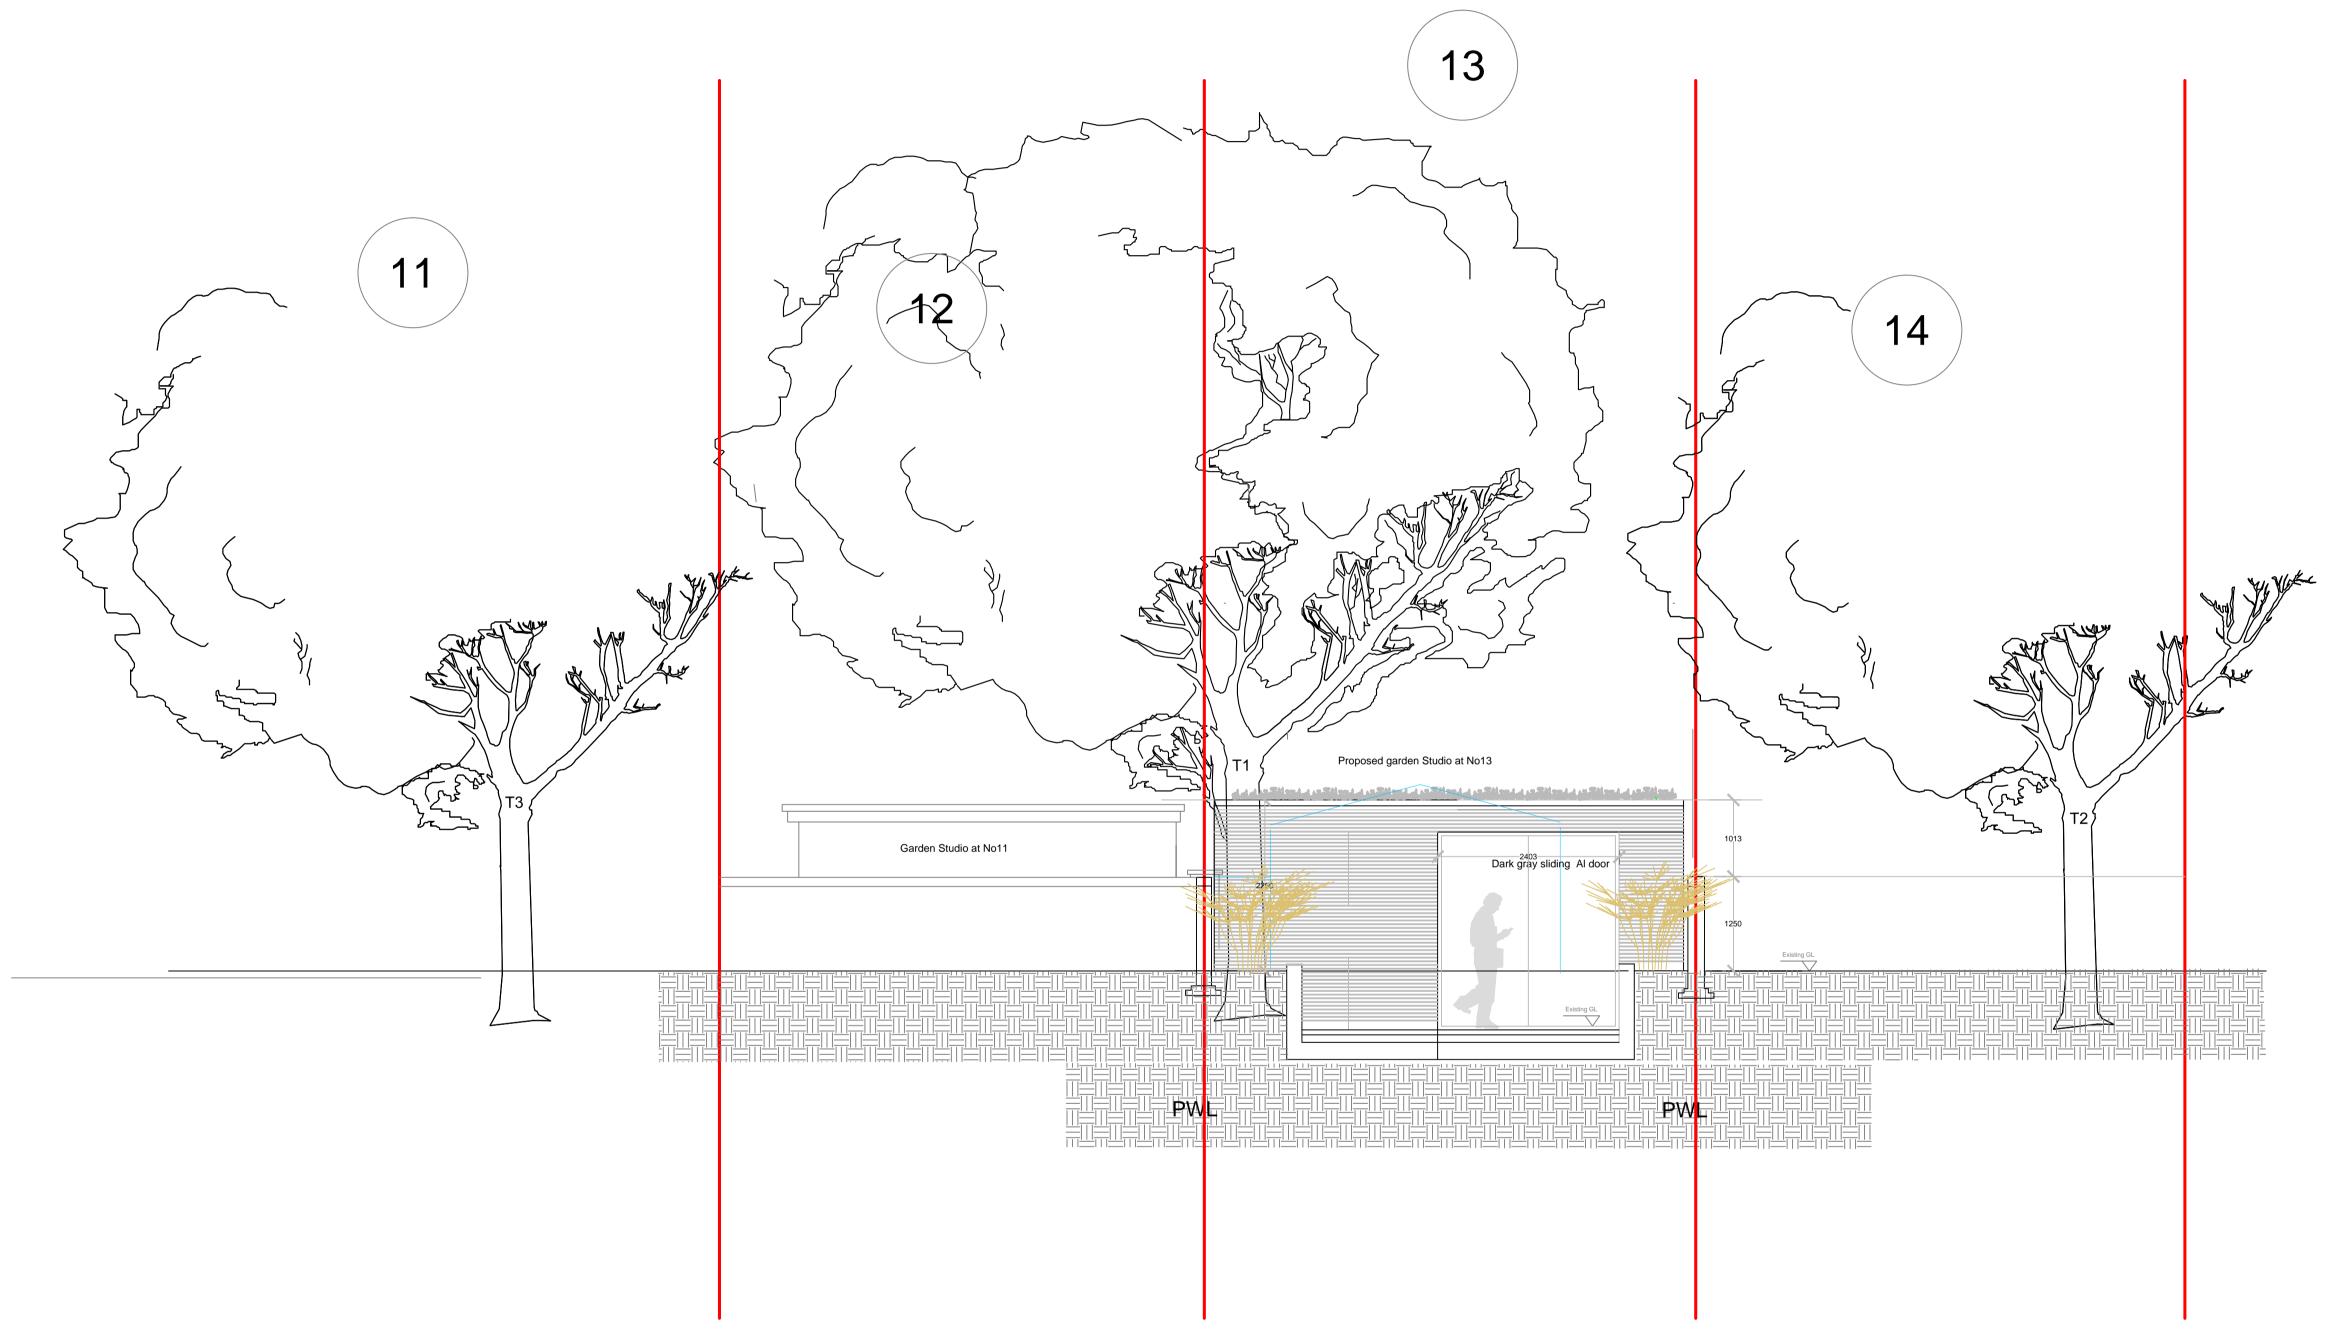

Front Elevation \_Existing View from gaden at No13

GS08

\\HuiseStation\bossData5\\_Projects 2\13 Chalcot Gardens NW3\\Rev A \_13 Chalcot Gardens Garden Studio PA issue 1st Nov 2024.dwg, 12/02/2025 11:58:59, DWG To PDF.pc3

MSJ Design Ltd
Chartered Architects
Chartered Structural and Civil Engineers
e: admin@msj.uk.com, w: www.msj.uk.com
t: 020 8399 3110, f: 020 3137 0730

Lower and Upper ground Floor, 13 Chalcot Gardens London NW3 4YB

Garden Studio \_ As

| scale      | drawn by | date |
|------------|----------|------|
| 1:200 @ A3 | MS       |      |
| job No     | drg No   | rev  |
| 24021      | GS08     |      |

This drawing to be read in conjunction with all relevant Architectural drawings, specifications and structural calculations. Do not scale from drawings and work to numbered dimensions only. Check before putting work to hand. IF IN DOUBT, ASK!