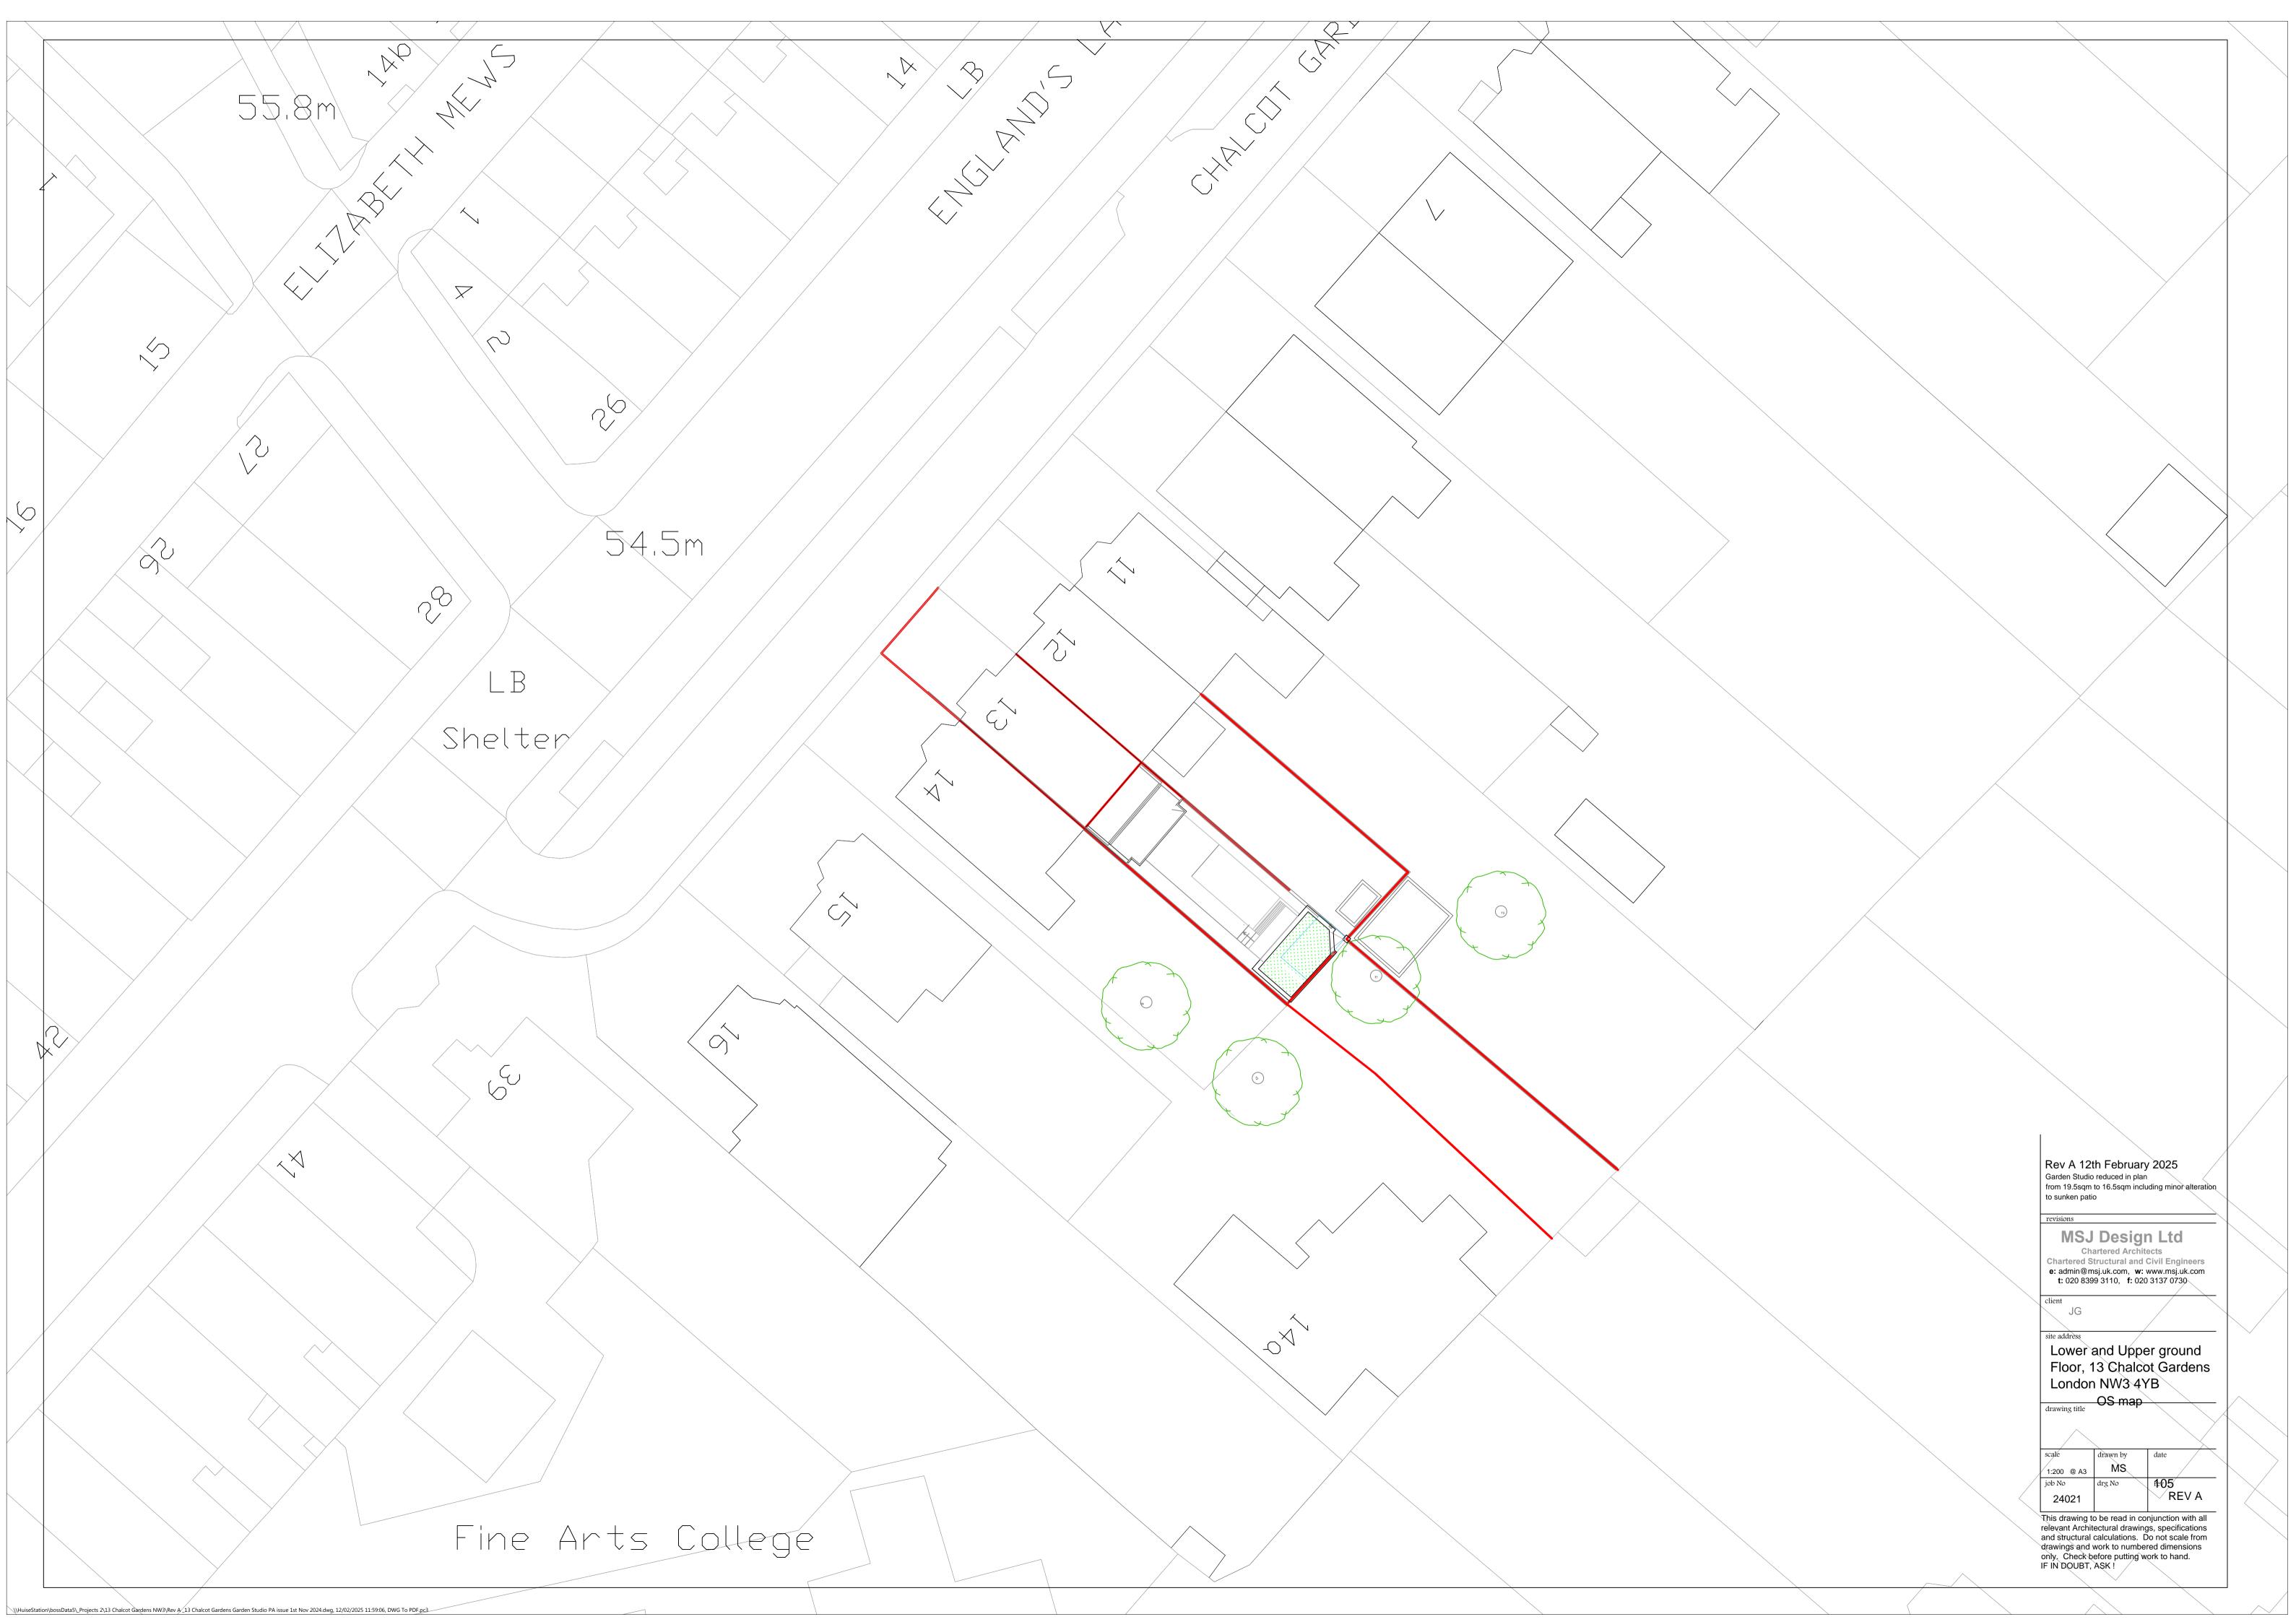

GS07 revA

\\HuiseStation\bossData5\\_Projects 2\13 Chalcot Gardens NW3\\Rev A \_13 Chalcot Gardens Garden Studio PA issue 1st Nov 2024.dwg, 12/02/2025 11:58:54, DWG To PDF.pc3

Rev A 12th February 2025 Garden Studio reduced in plan from 19.5sqm to 16.5sqm including minor alteration to sunken patio

MSJ Design Ltd
Chartered Architects
Chartered Structural and Civil Engineers
e: admin@msj.uk.com, w: www.msj.uk.com
t: 020 8399 3110, f: 020 3137 0730

Lower and Upper ground Floor, 13 Chalcot Gardens London NW3 4YB