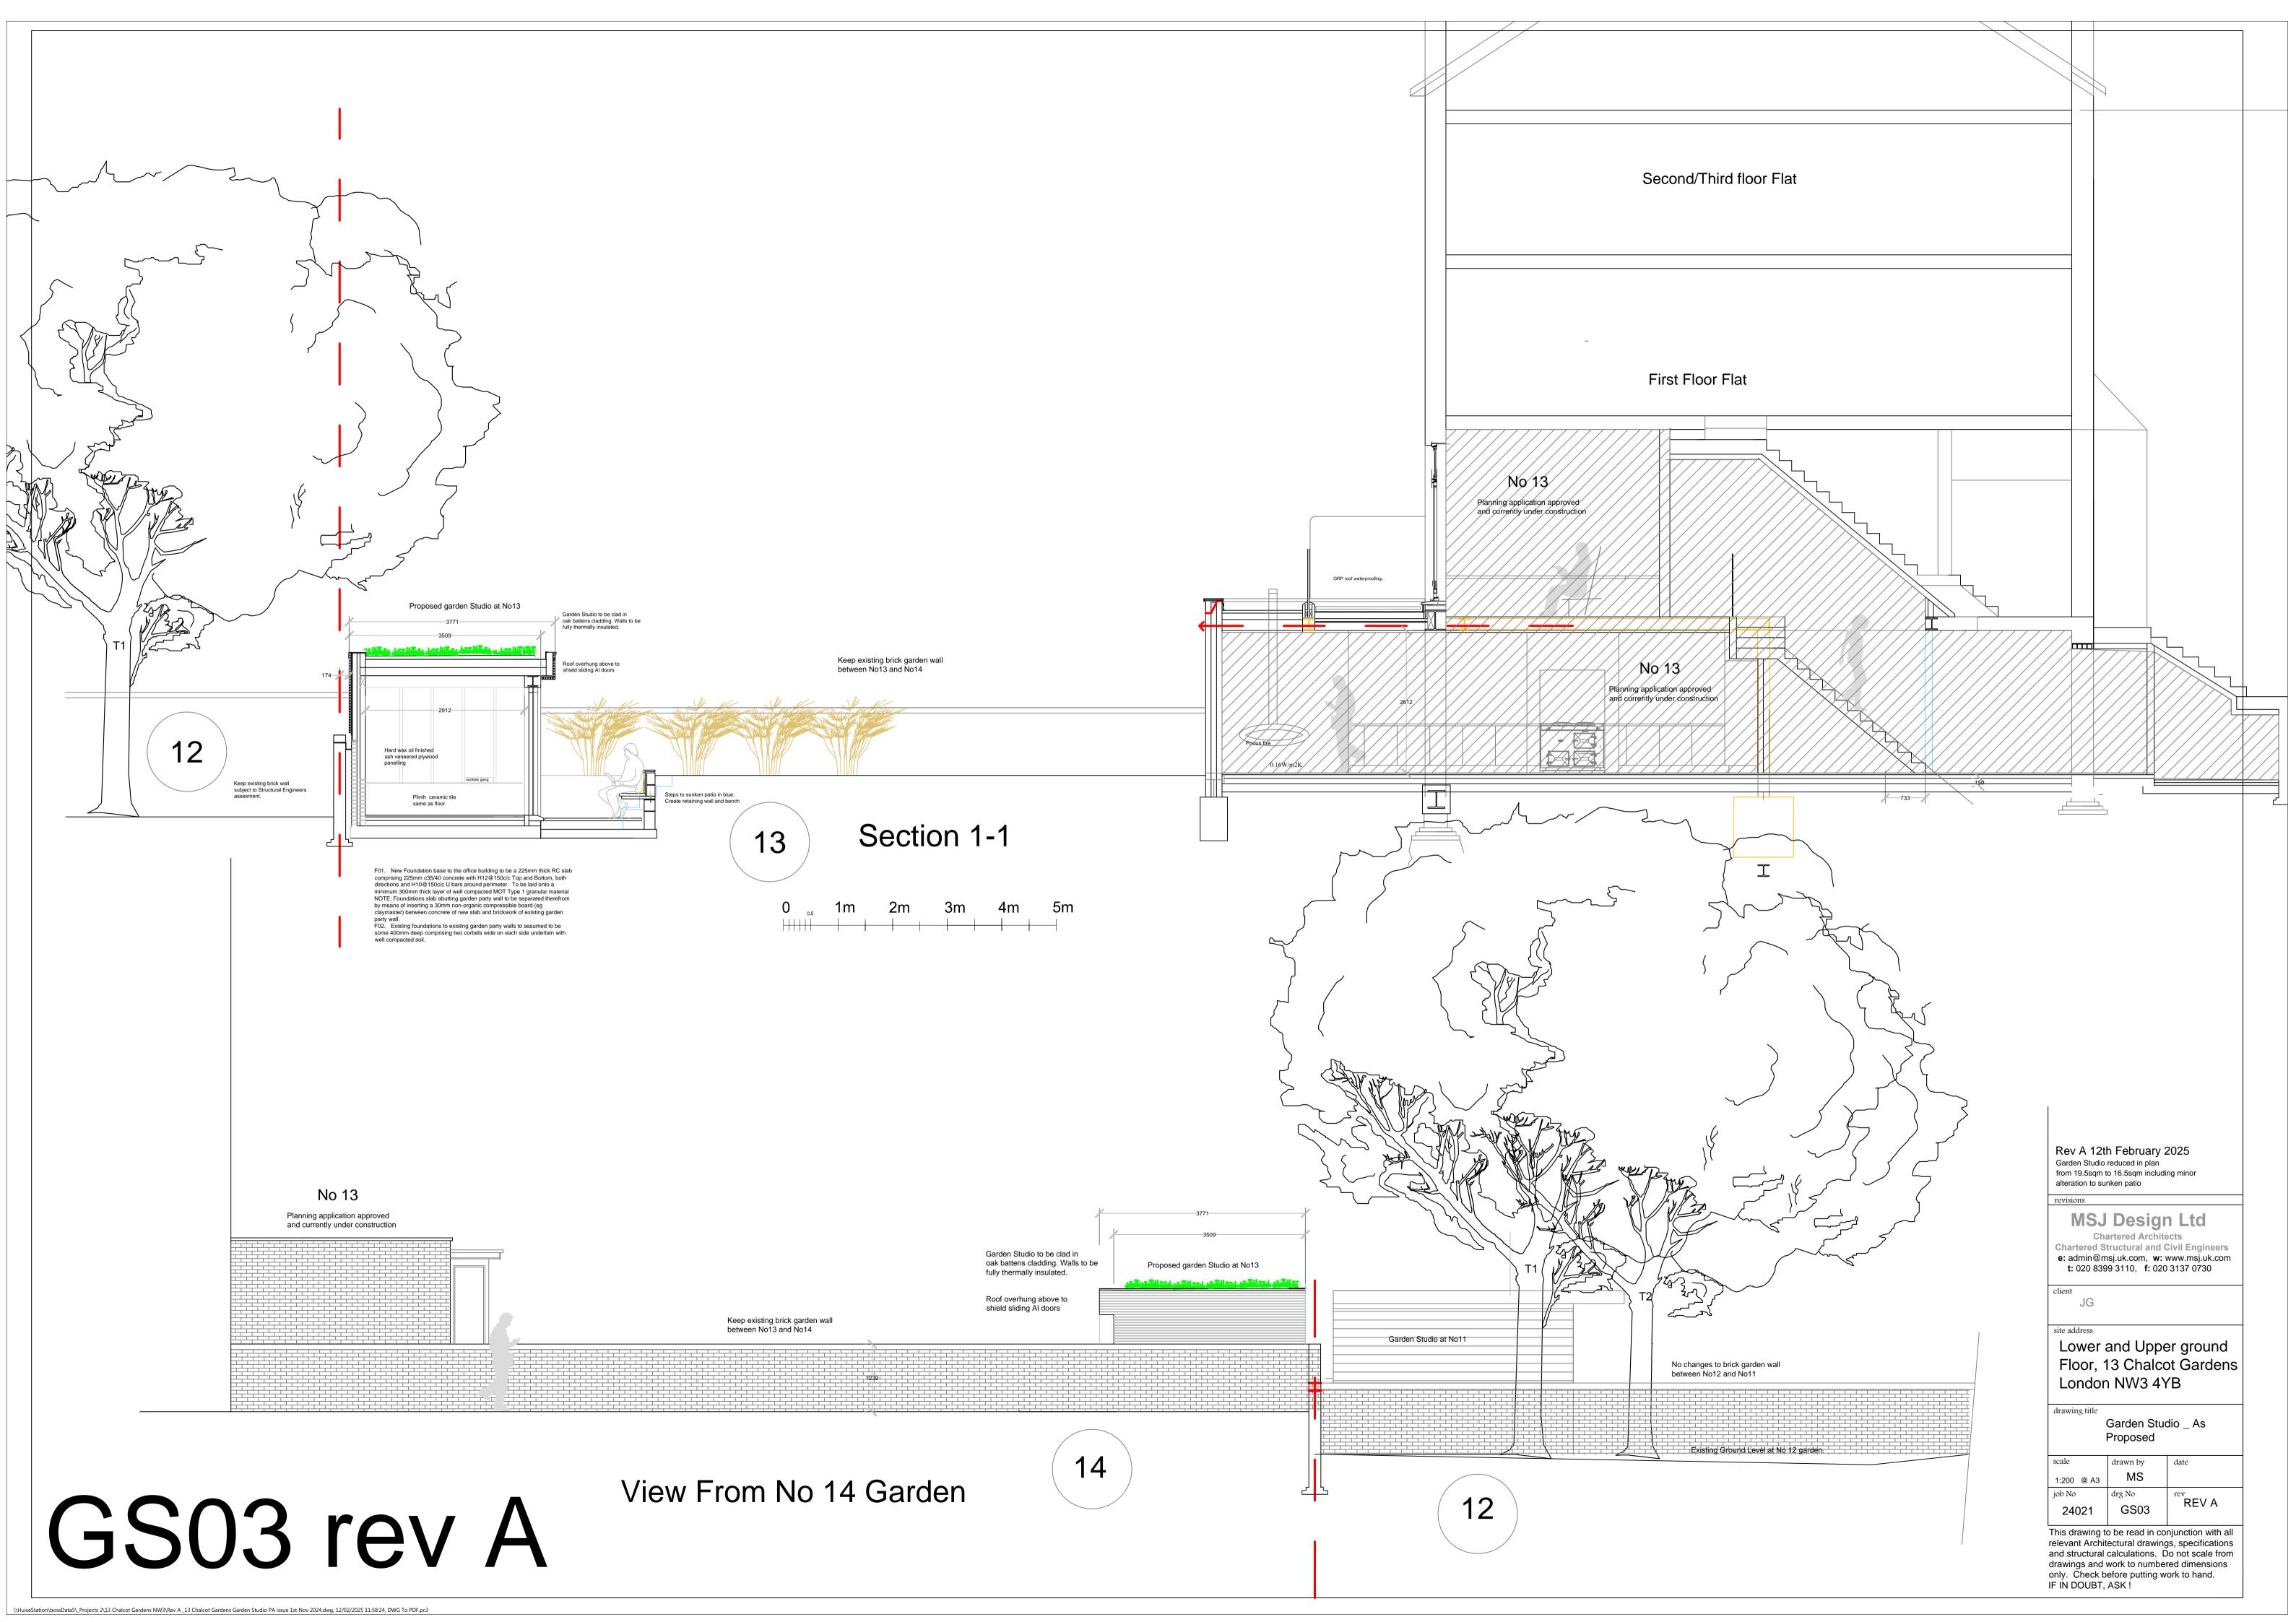

Front Elevation \_Existing View from gaden at No13

GS08

\\HuiseStation\bossData5\\_Projects 2\13 Chalcot Gardens NW3\\Rev A \_13 Chalcot Gardens Garden Studio PA issue 1st Nov 2024.dwg, 12/02/2025 11:58:59, DWG To PDF.pc3

MSJ Design Ltd
Chartered Architects
Chartered Structural and Civil Engineers
e: admin@msj.uk.com, w: www.msj.uk.com
t: 020 8399 3110, f: 020 3137 0730

Lower and Upper ground Floor, 13 Chalcot Gardens London NW3 4YB

Garden Studio \_ As

| scale      | drawn by | date |
|------------|----------|------|
| 1:200 @ A3 | MS       |      |
| job No     | drg No   | rev  |
| 24021      | GS08     |      |

This drawing to be read in conjunction with all relevant Architectural drawings, specifications and structural calculations. Do not scale from drawings and work to numbered dimensions only. Check before putting work to hand. IF IN DOUBT, ASK!