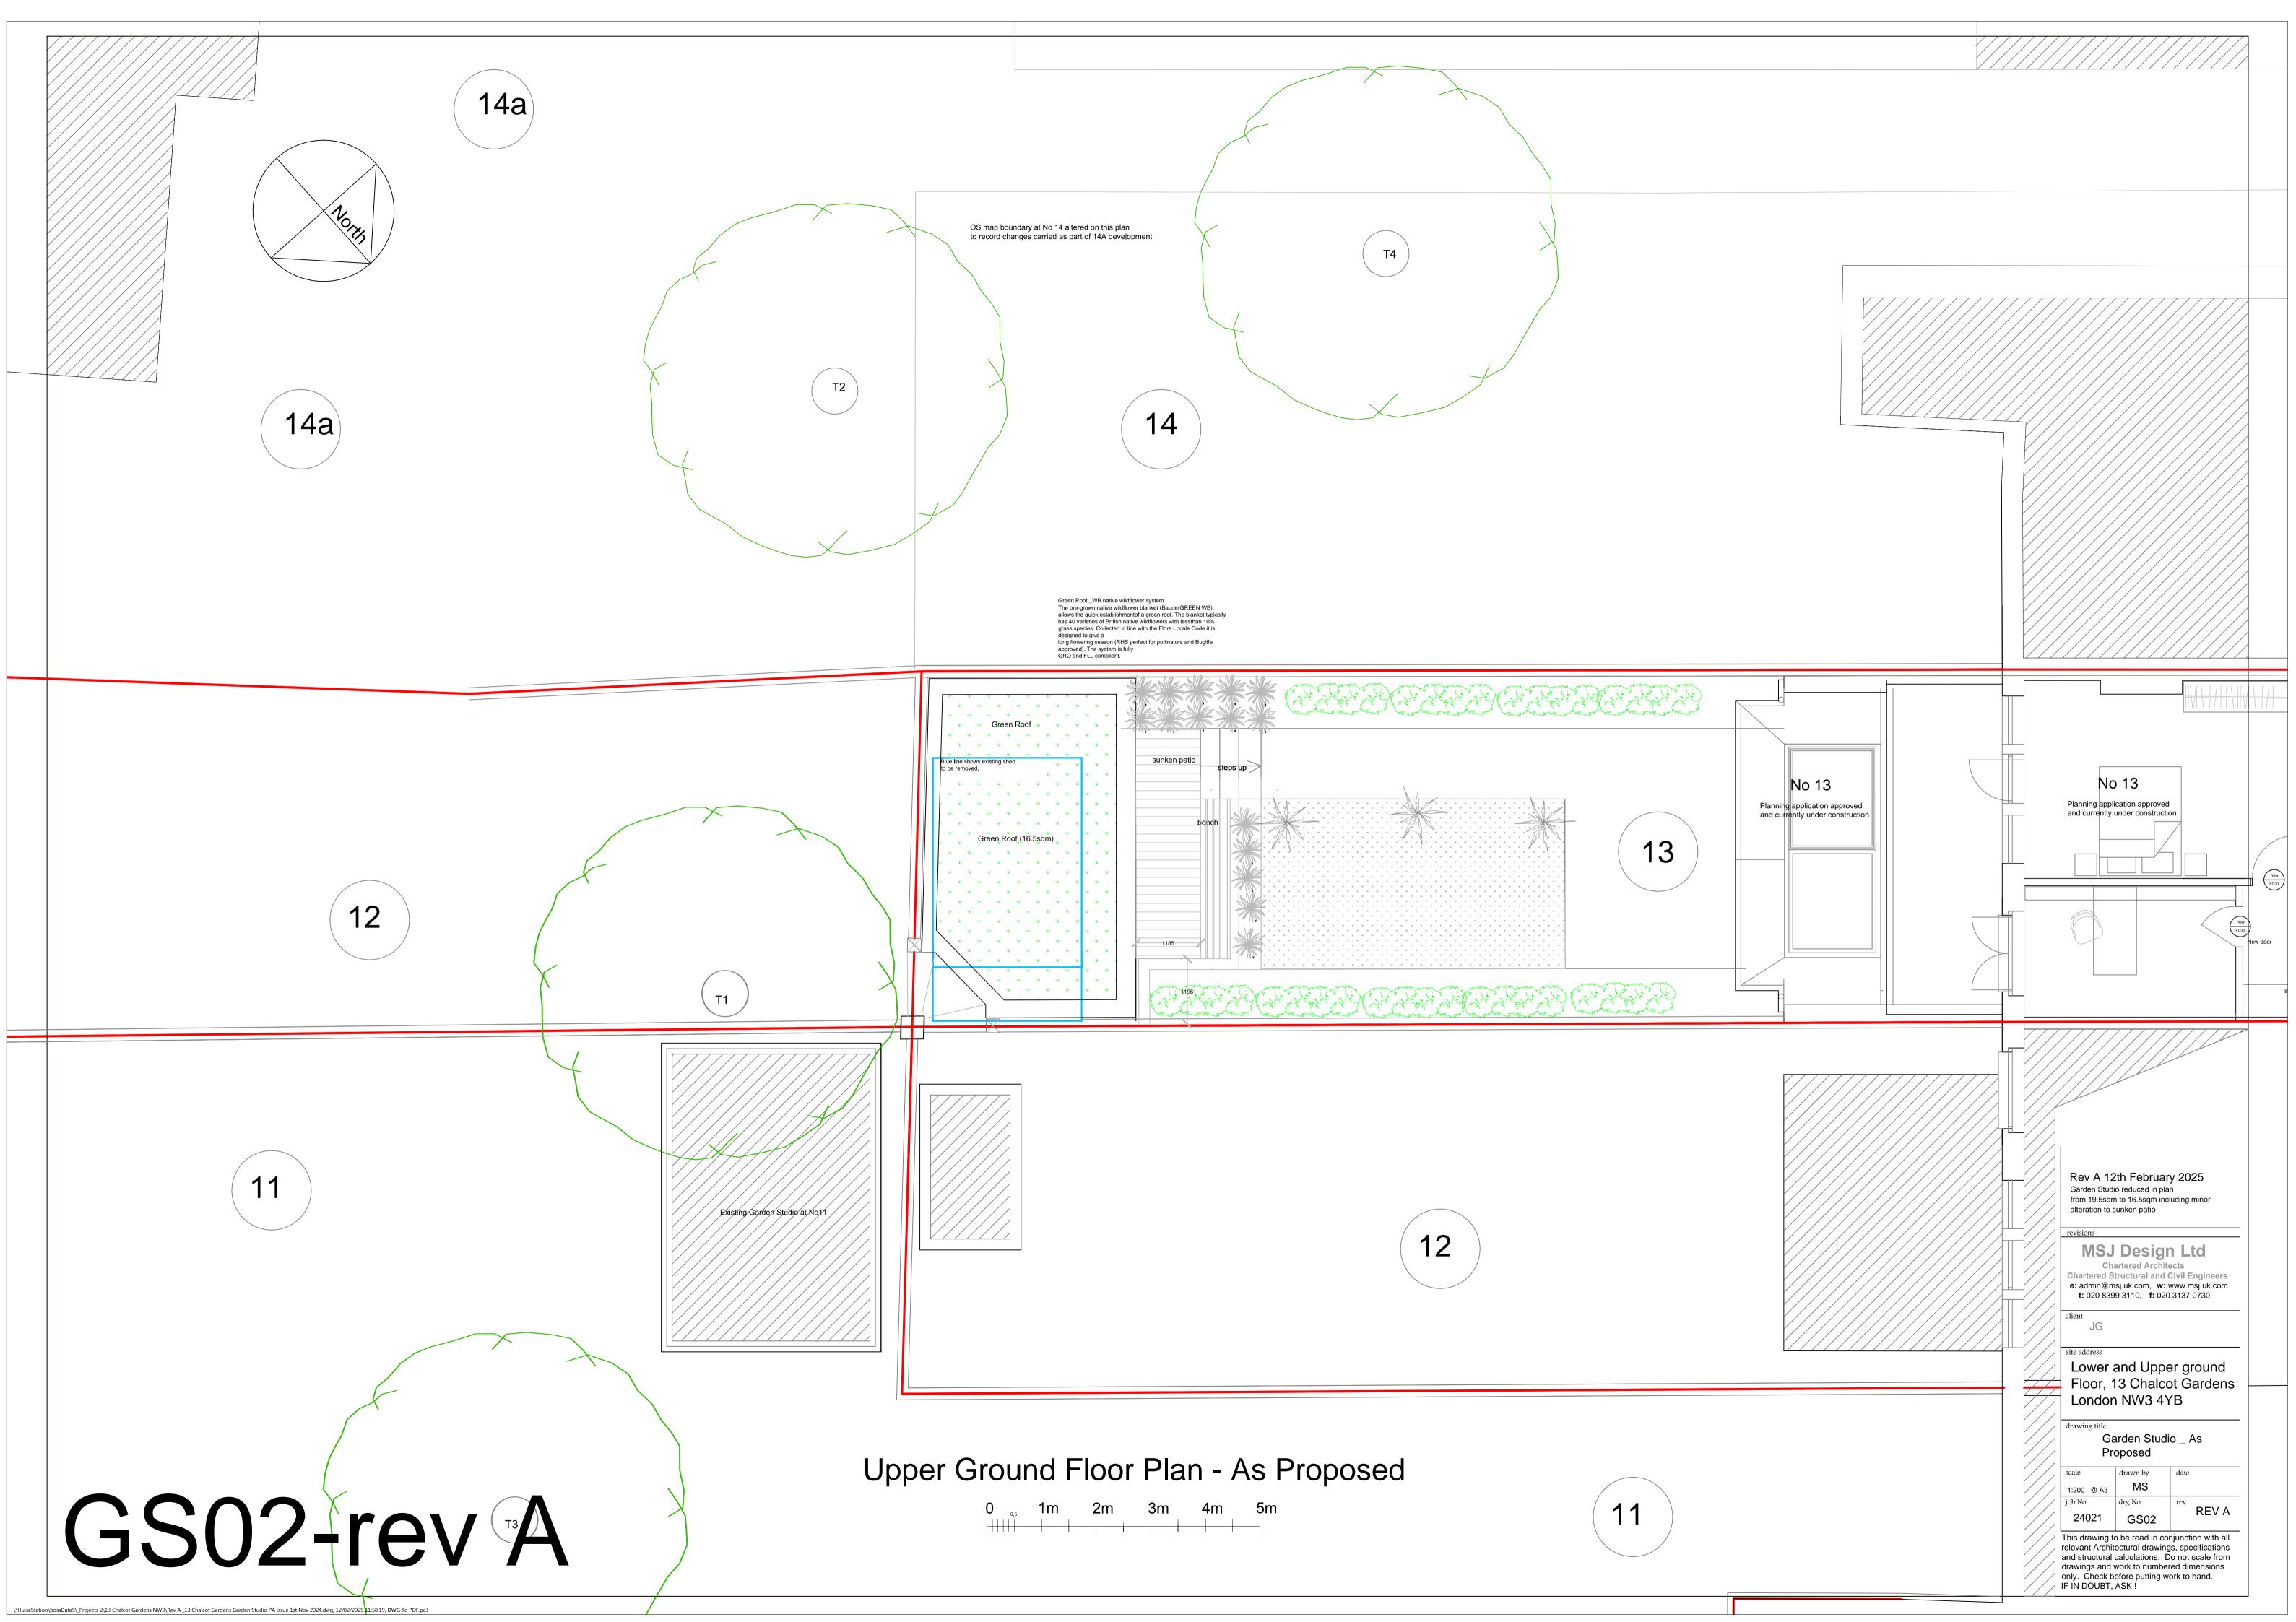

GS07 revA

\\HuiseStation\bossData5\\_Projects 2\13 Chalcot Gardens NW3\\Rev A \_13 Chalcot Gardens Garden Studio PA issue 1st Nov 2024.dwg, 12/02/2025 11:58:54, DWG To PDF.pc3

Rev A 12th February 2025 Garden Studio reduced in plan from 19.5sqm to 16.5sqm including minor alteration to sunken patio

MSJ Design Ltd
Chartered Architects
Chartered Structural and Civil Engineers
e: admin@msj.uk.com, w: www.msj.uk.com
t: 020 8399 3110, f: 020 3137 0730

Lower and Upper ground Floor, 13 Chalcot Gardens London NW3 4YB

Garden Studio \_ As Proposed

| scarc      | drawn by | uaic  |
|------------|----------|-------|
| 1:200 @ A3 | MS       |       |
| job No     | drg No   | rev   |
| 24021      | GS07     | REV A |

This drawing to be read in conjunction with all relevant Architectural drawings, specifications and structural calculations. Do not scale from drawings and work to numbered dimensions only. Check before putting work to hand. IF IN DOUBT, ASK!