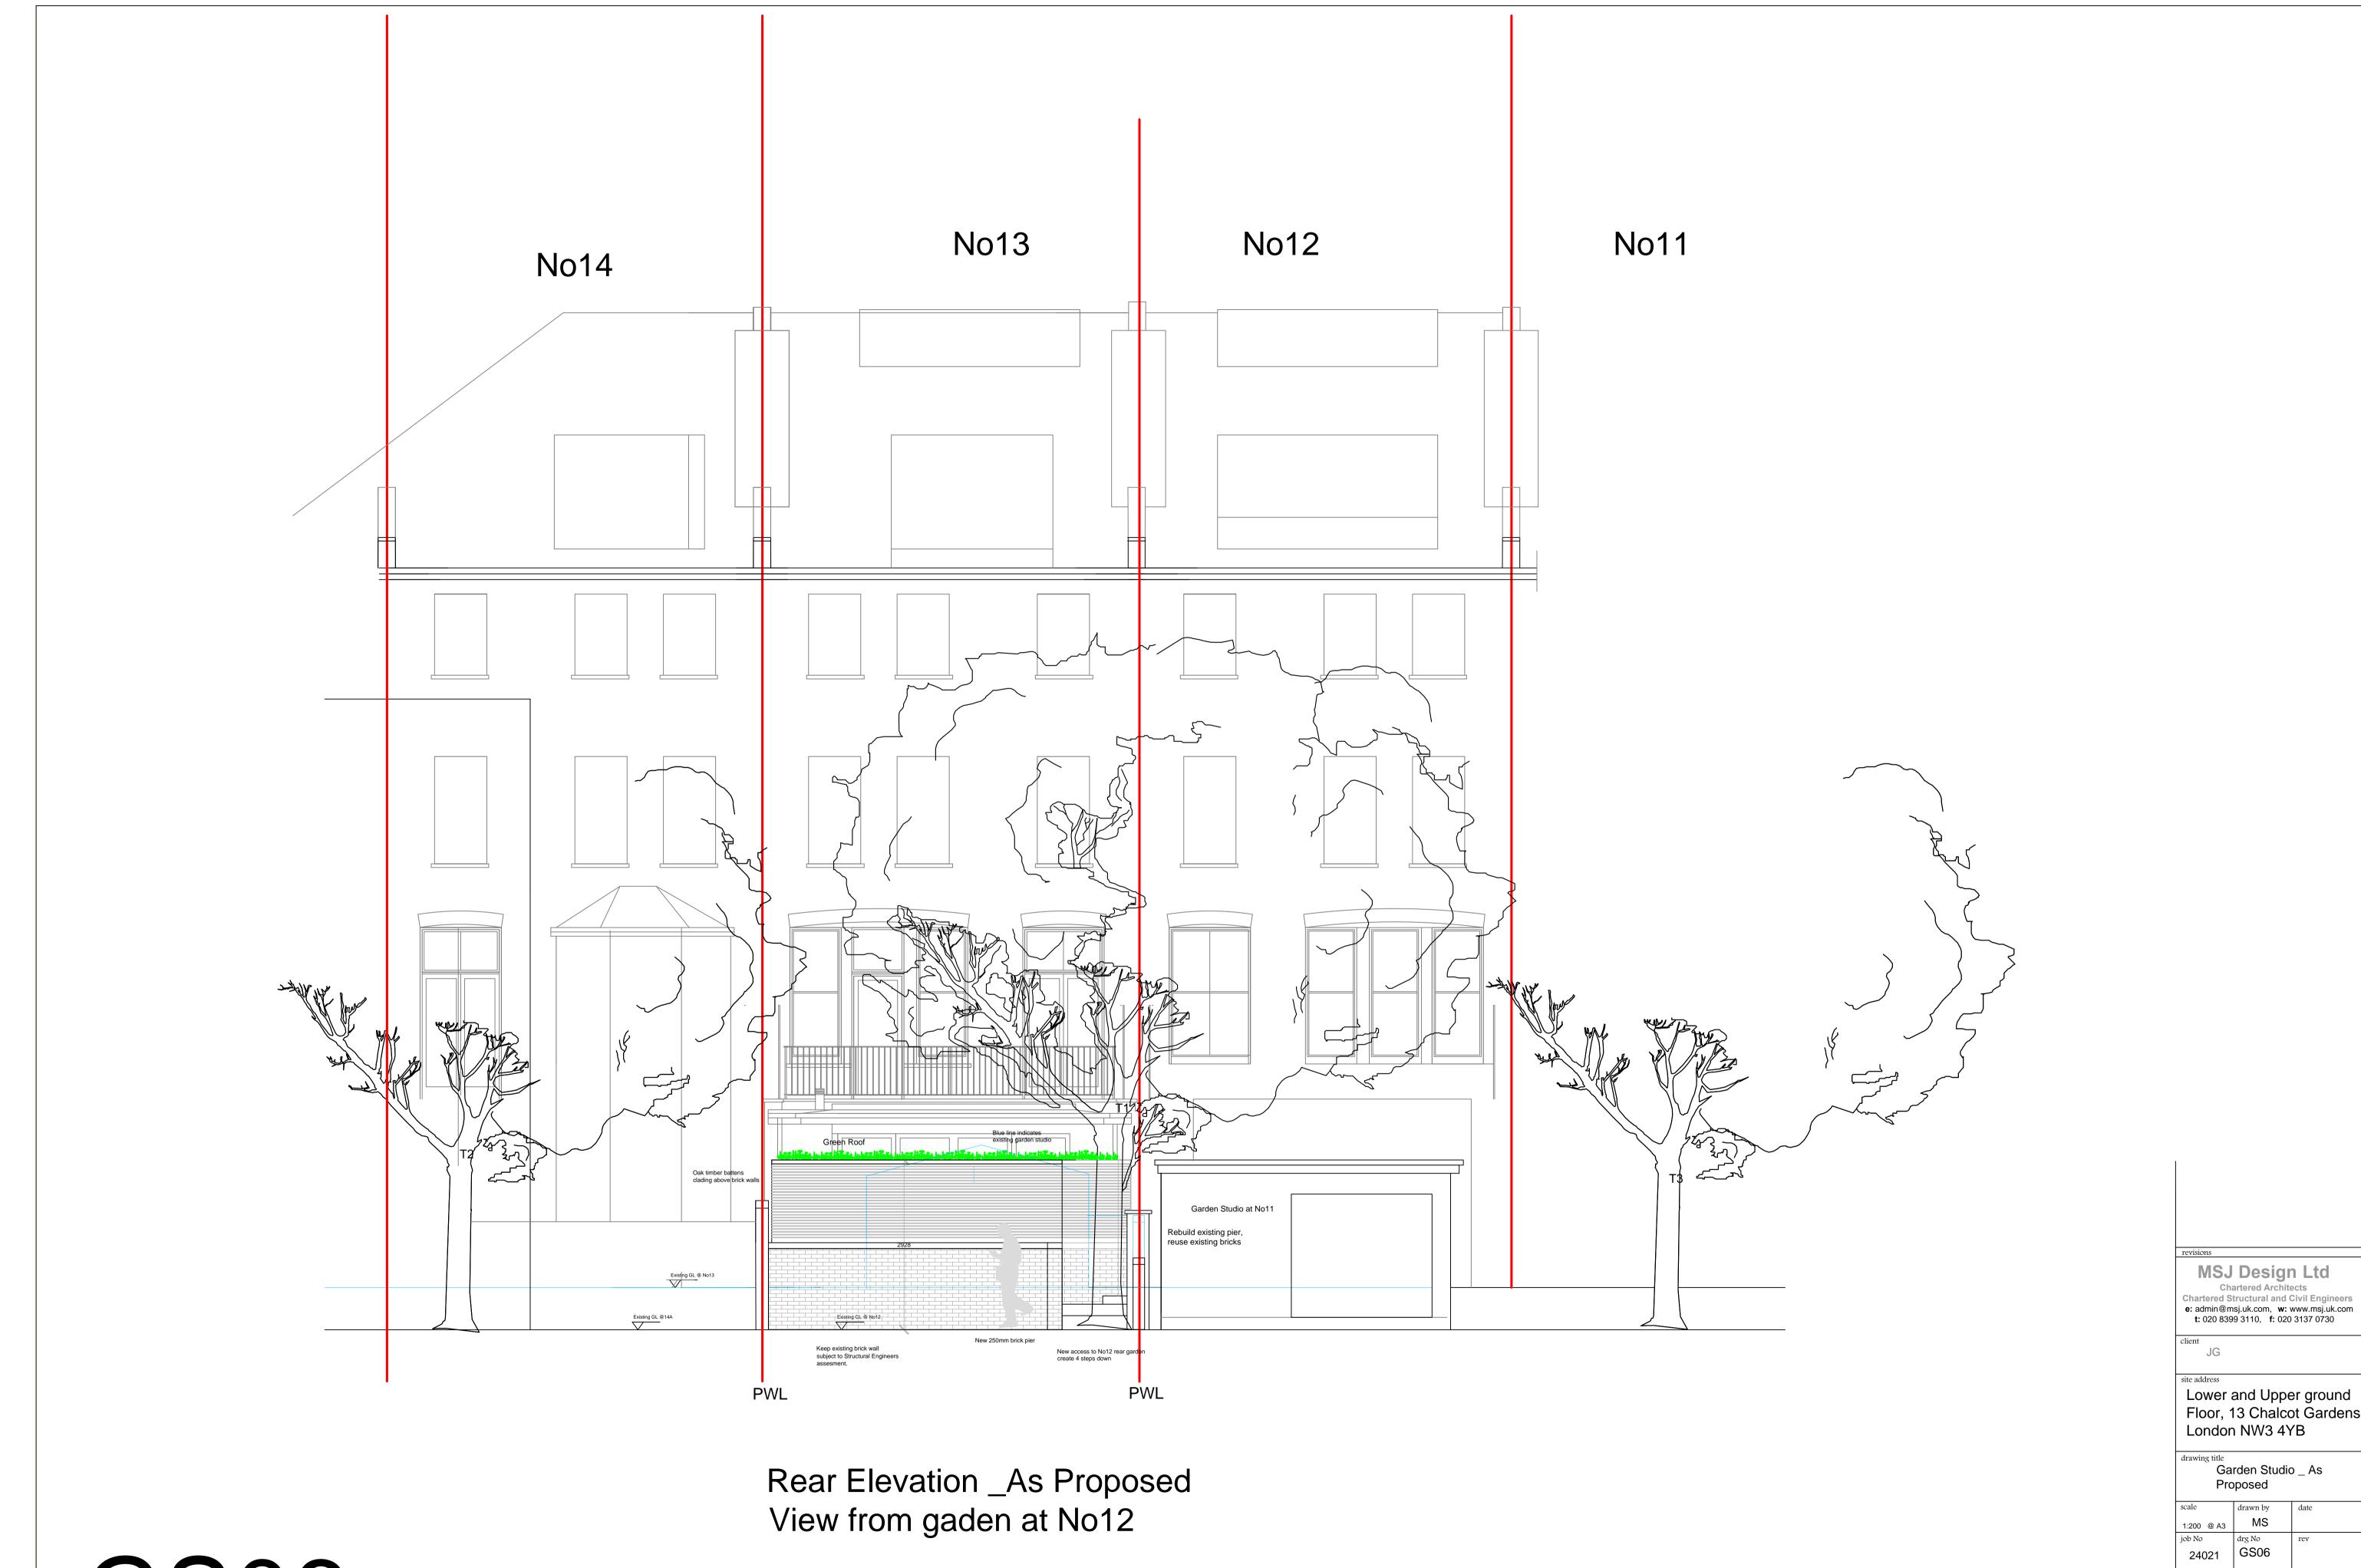

GS07 revA

\\HuiseStation\bossData5\\_Projects 2\13 Chalcot Gardens NW3\\Rev A \_13 Chalcot Gardens Garden Studio PA issue 1st Nov 2024.dwg, 12/02/2025 11:58:54, DWG To PDF.pc3

Rev A 12th February 2025 Garden Studio reduced in plan from 19.5sqm to 16.5sqm including minor alteration to sunken patio

MSJ Design Ltd
Chartered Architects
Chartered Structural and Civil Engineers
e: admin@msj.uk.com, w: www.msj.uk.com
t: 020 8399 3110, f: 020 3137 0730

Lower and Upper ground Floor, 13 Chalcot Gardens London NW3 4YB

Garden Studio \_ As Proposed

| scarc      | drawn by | uaic  |
|------------|----------|-------|
| 1:200 @ A3 | MS       |       |
| job No     | drg No   | rev   |
| 24021      | GS07     | REV A |

This drawing to be read in conjunction with all relevant Architectural drawings, specifications and structural calculations. Do not scale from drawings and work to numbered dimensions only. Check before putting work to hand. IF IN DOUBT, ASK!