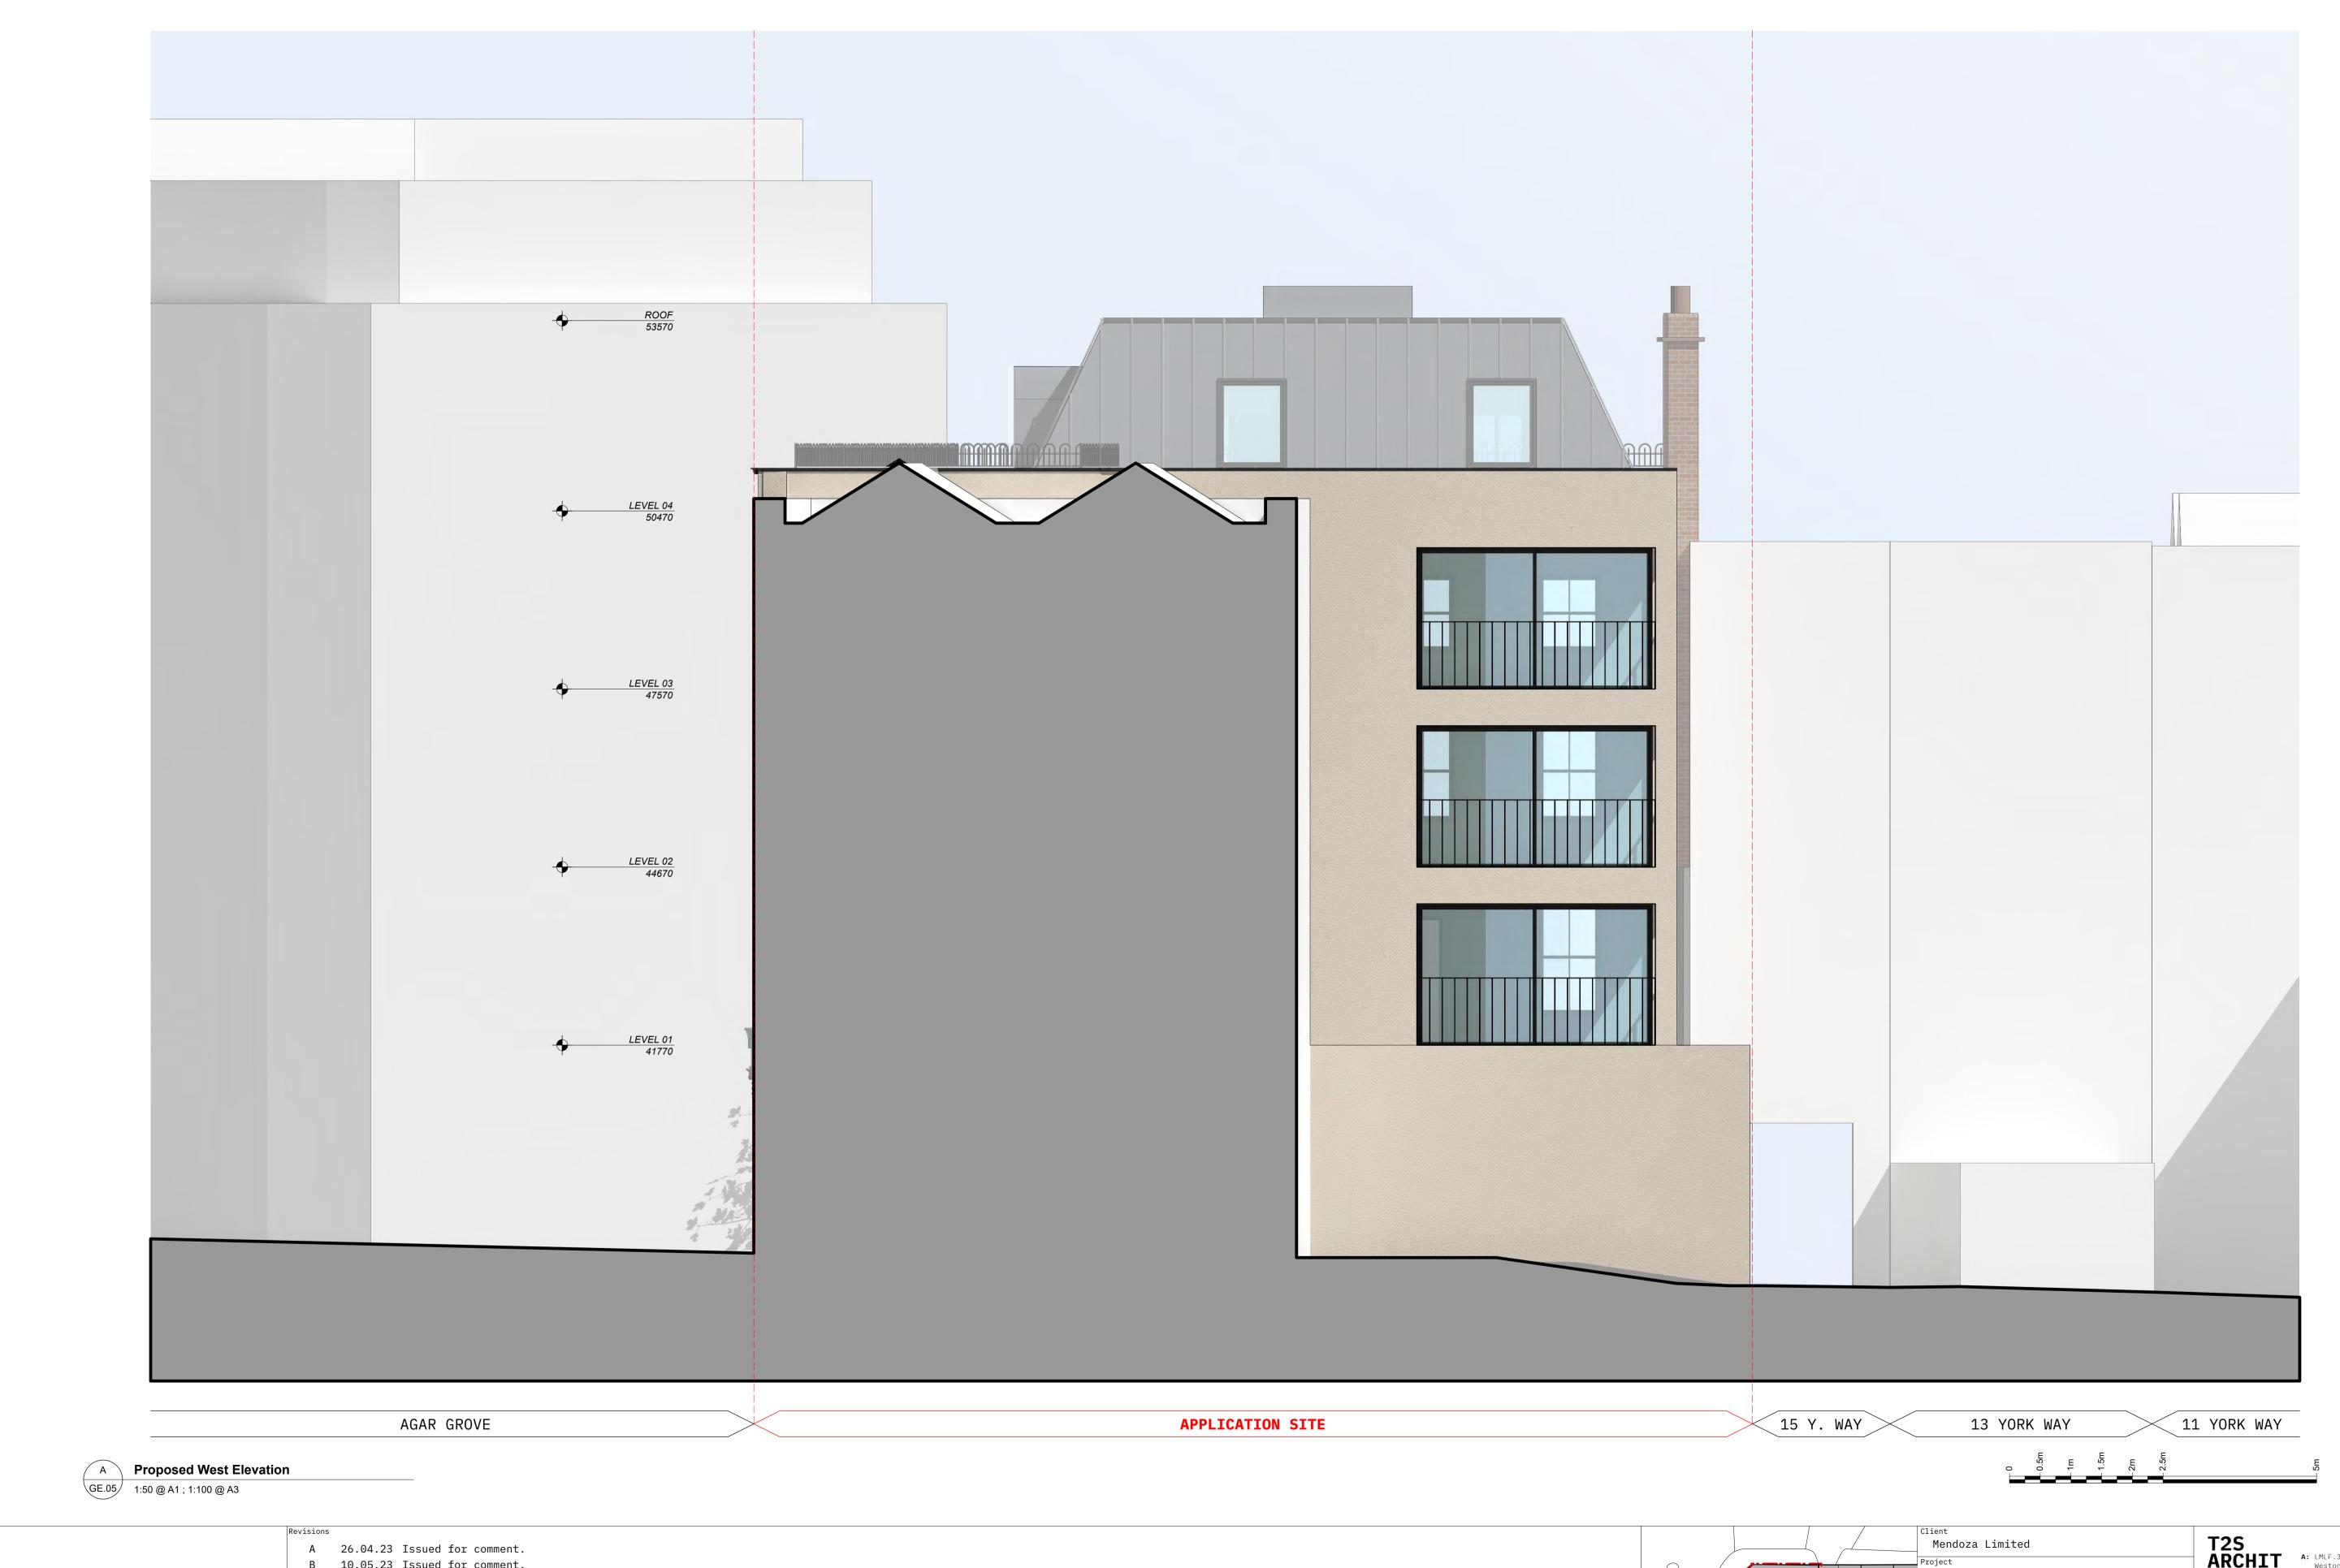

Drawing Title Proposed West Elevation

|   | 116_PL1_GE_05          |       | D        |
|---|------------------------|-------|----------|
|   | Drwg. No.              |       | Revision |
|   | 1:50 @ A1 ; 1:100 @ A3 |       | Dec 2022 |
|   | Scale                  |       | Date     |
| n | Planning               | PB    | TJS      |
|   | Status                 | Drawn | Checked  |