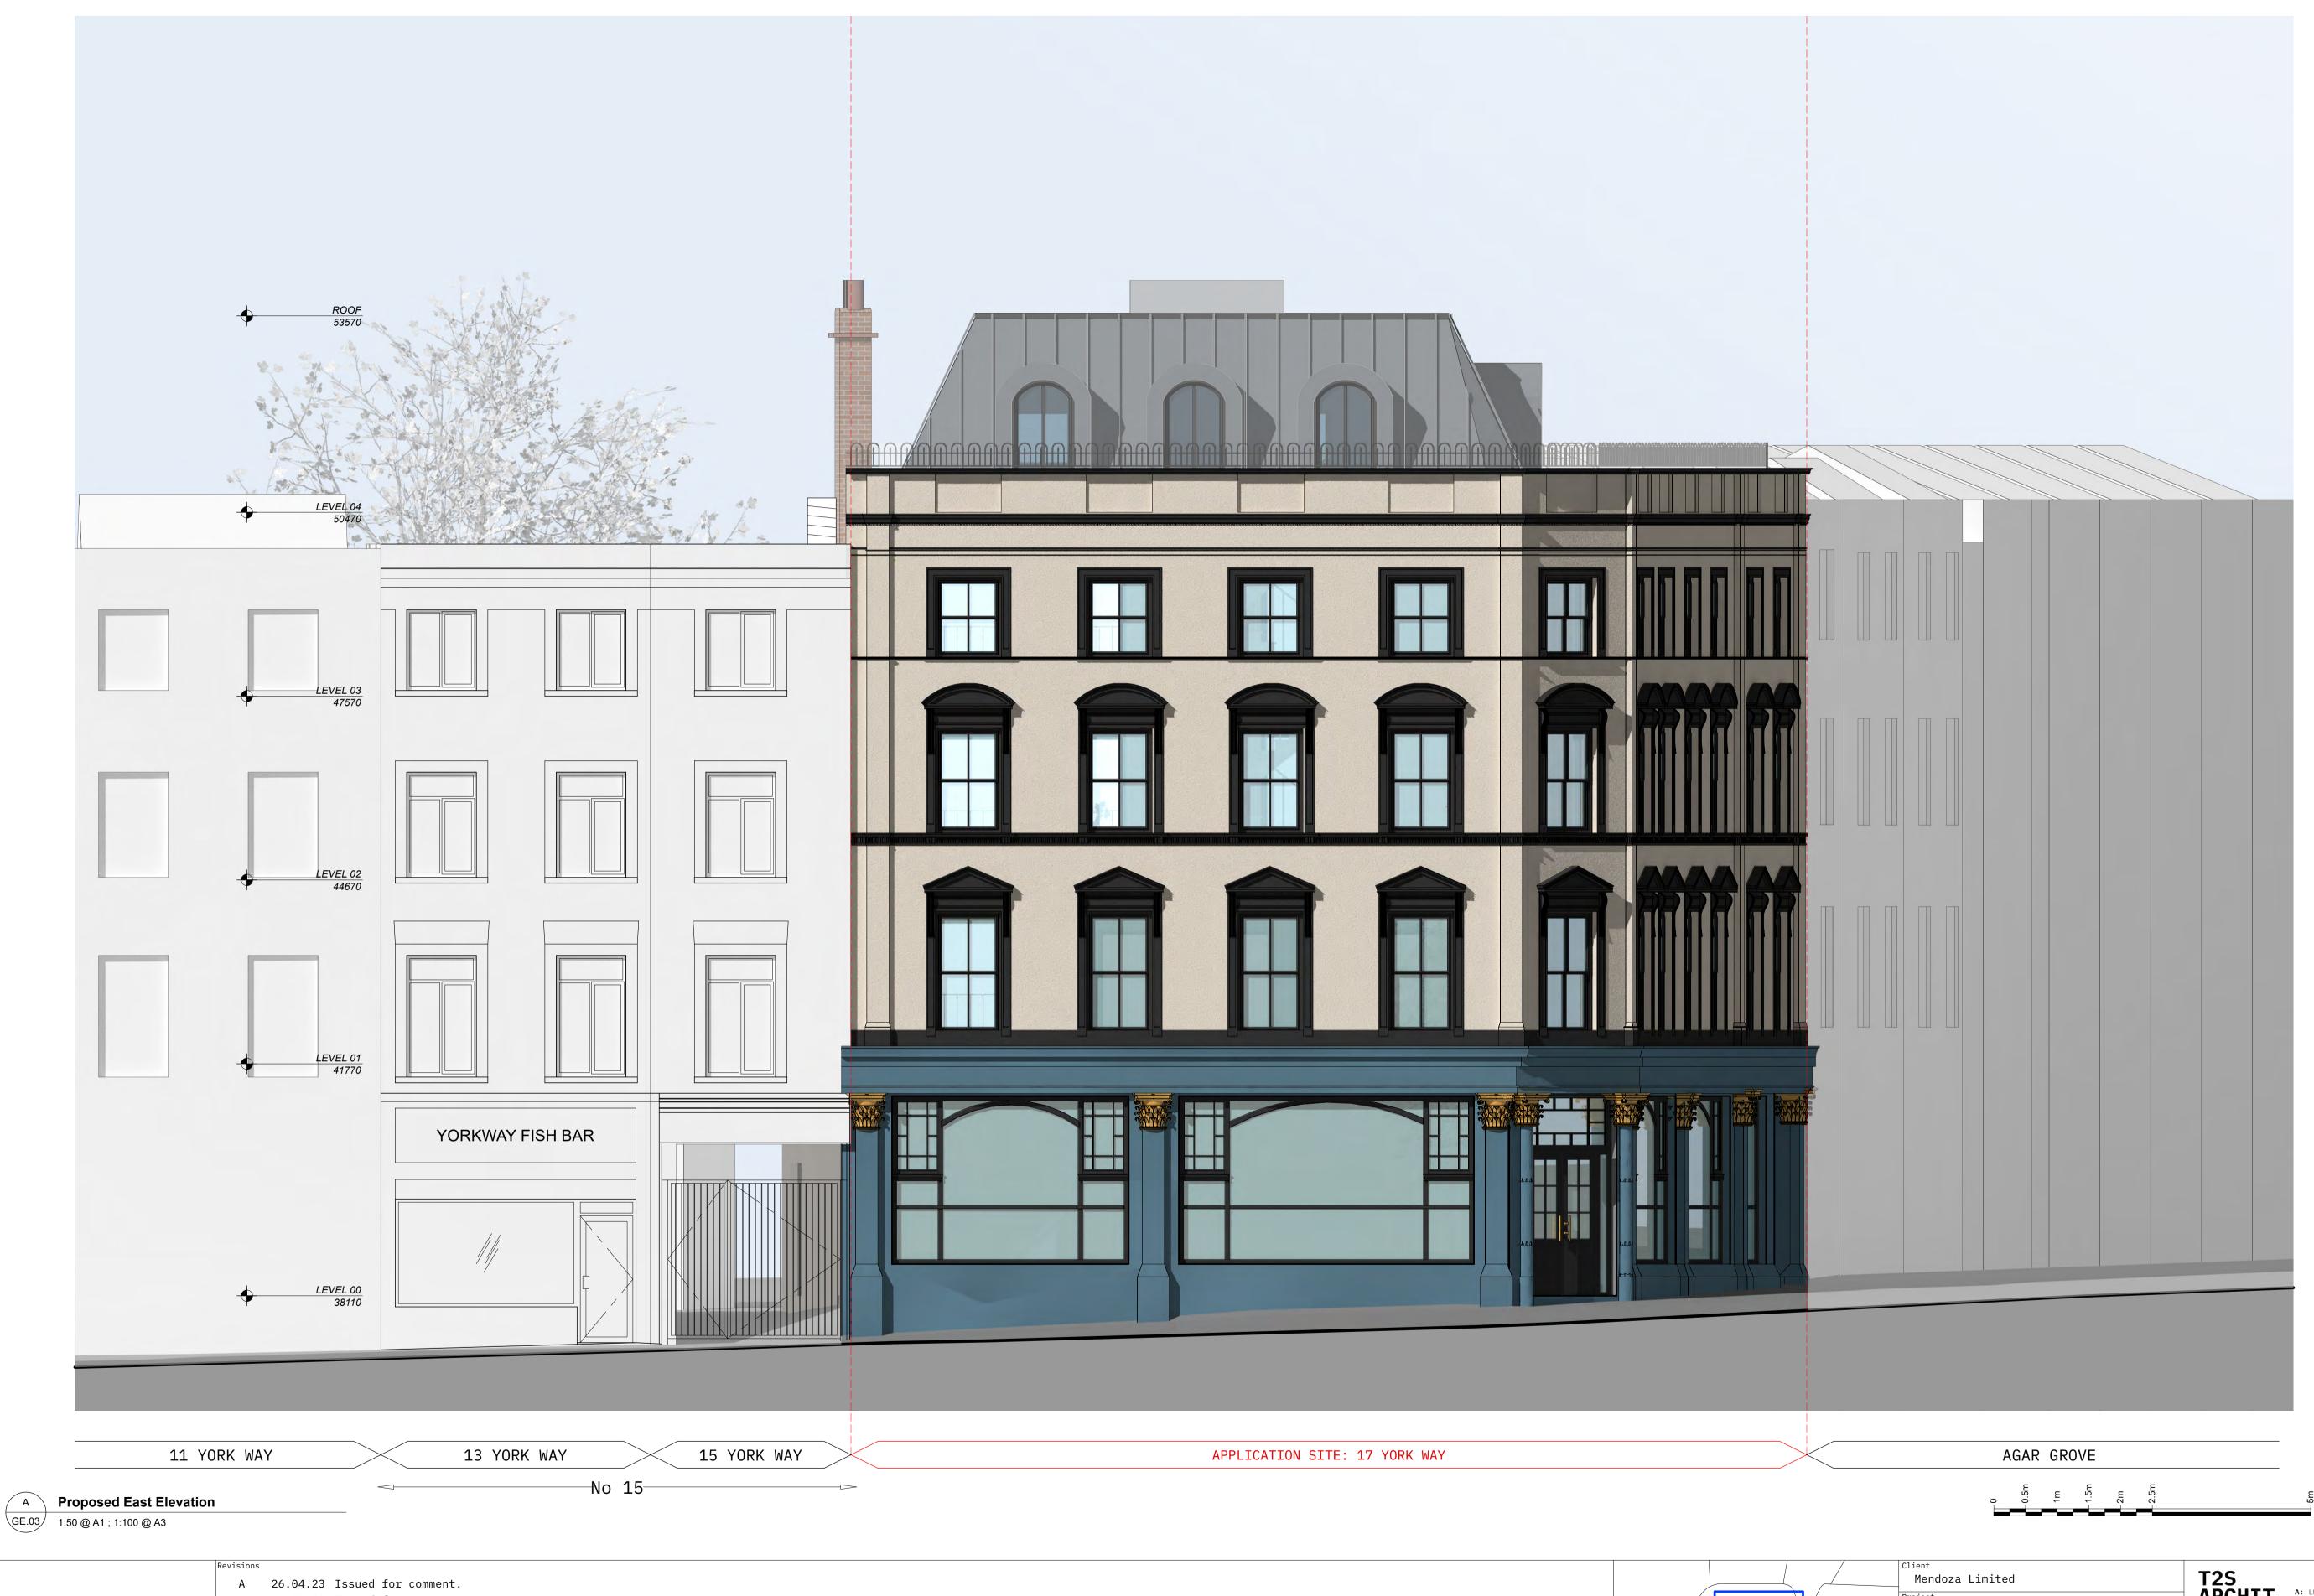

B 10.05.23 Issued for comment.

C 16.06.23 Issued for commnent.

D 28.08.24 Railing amended.

Drawing Title Proposed East Elevation

Newmarket Ale House 17 York Way N7 9QG

T2S
ARCHIT
ECTURE
LTD

A: LMLF.302, The Leather Market
Weston St,
London, SE1 3ER
M: +44 208 066 7078
E: admin@t2sarchitecture.com
W: www.t2sarchitecture.com Drawn Checked PB TJS

Planning 1:50 @ A1 ; 1:100 @ A3 Dec 2022 Drwg. No. Revision 116\_PL1\_GE\_03