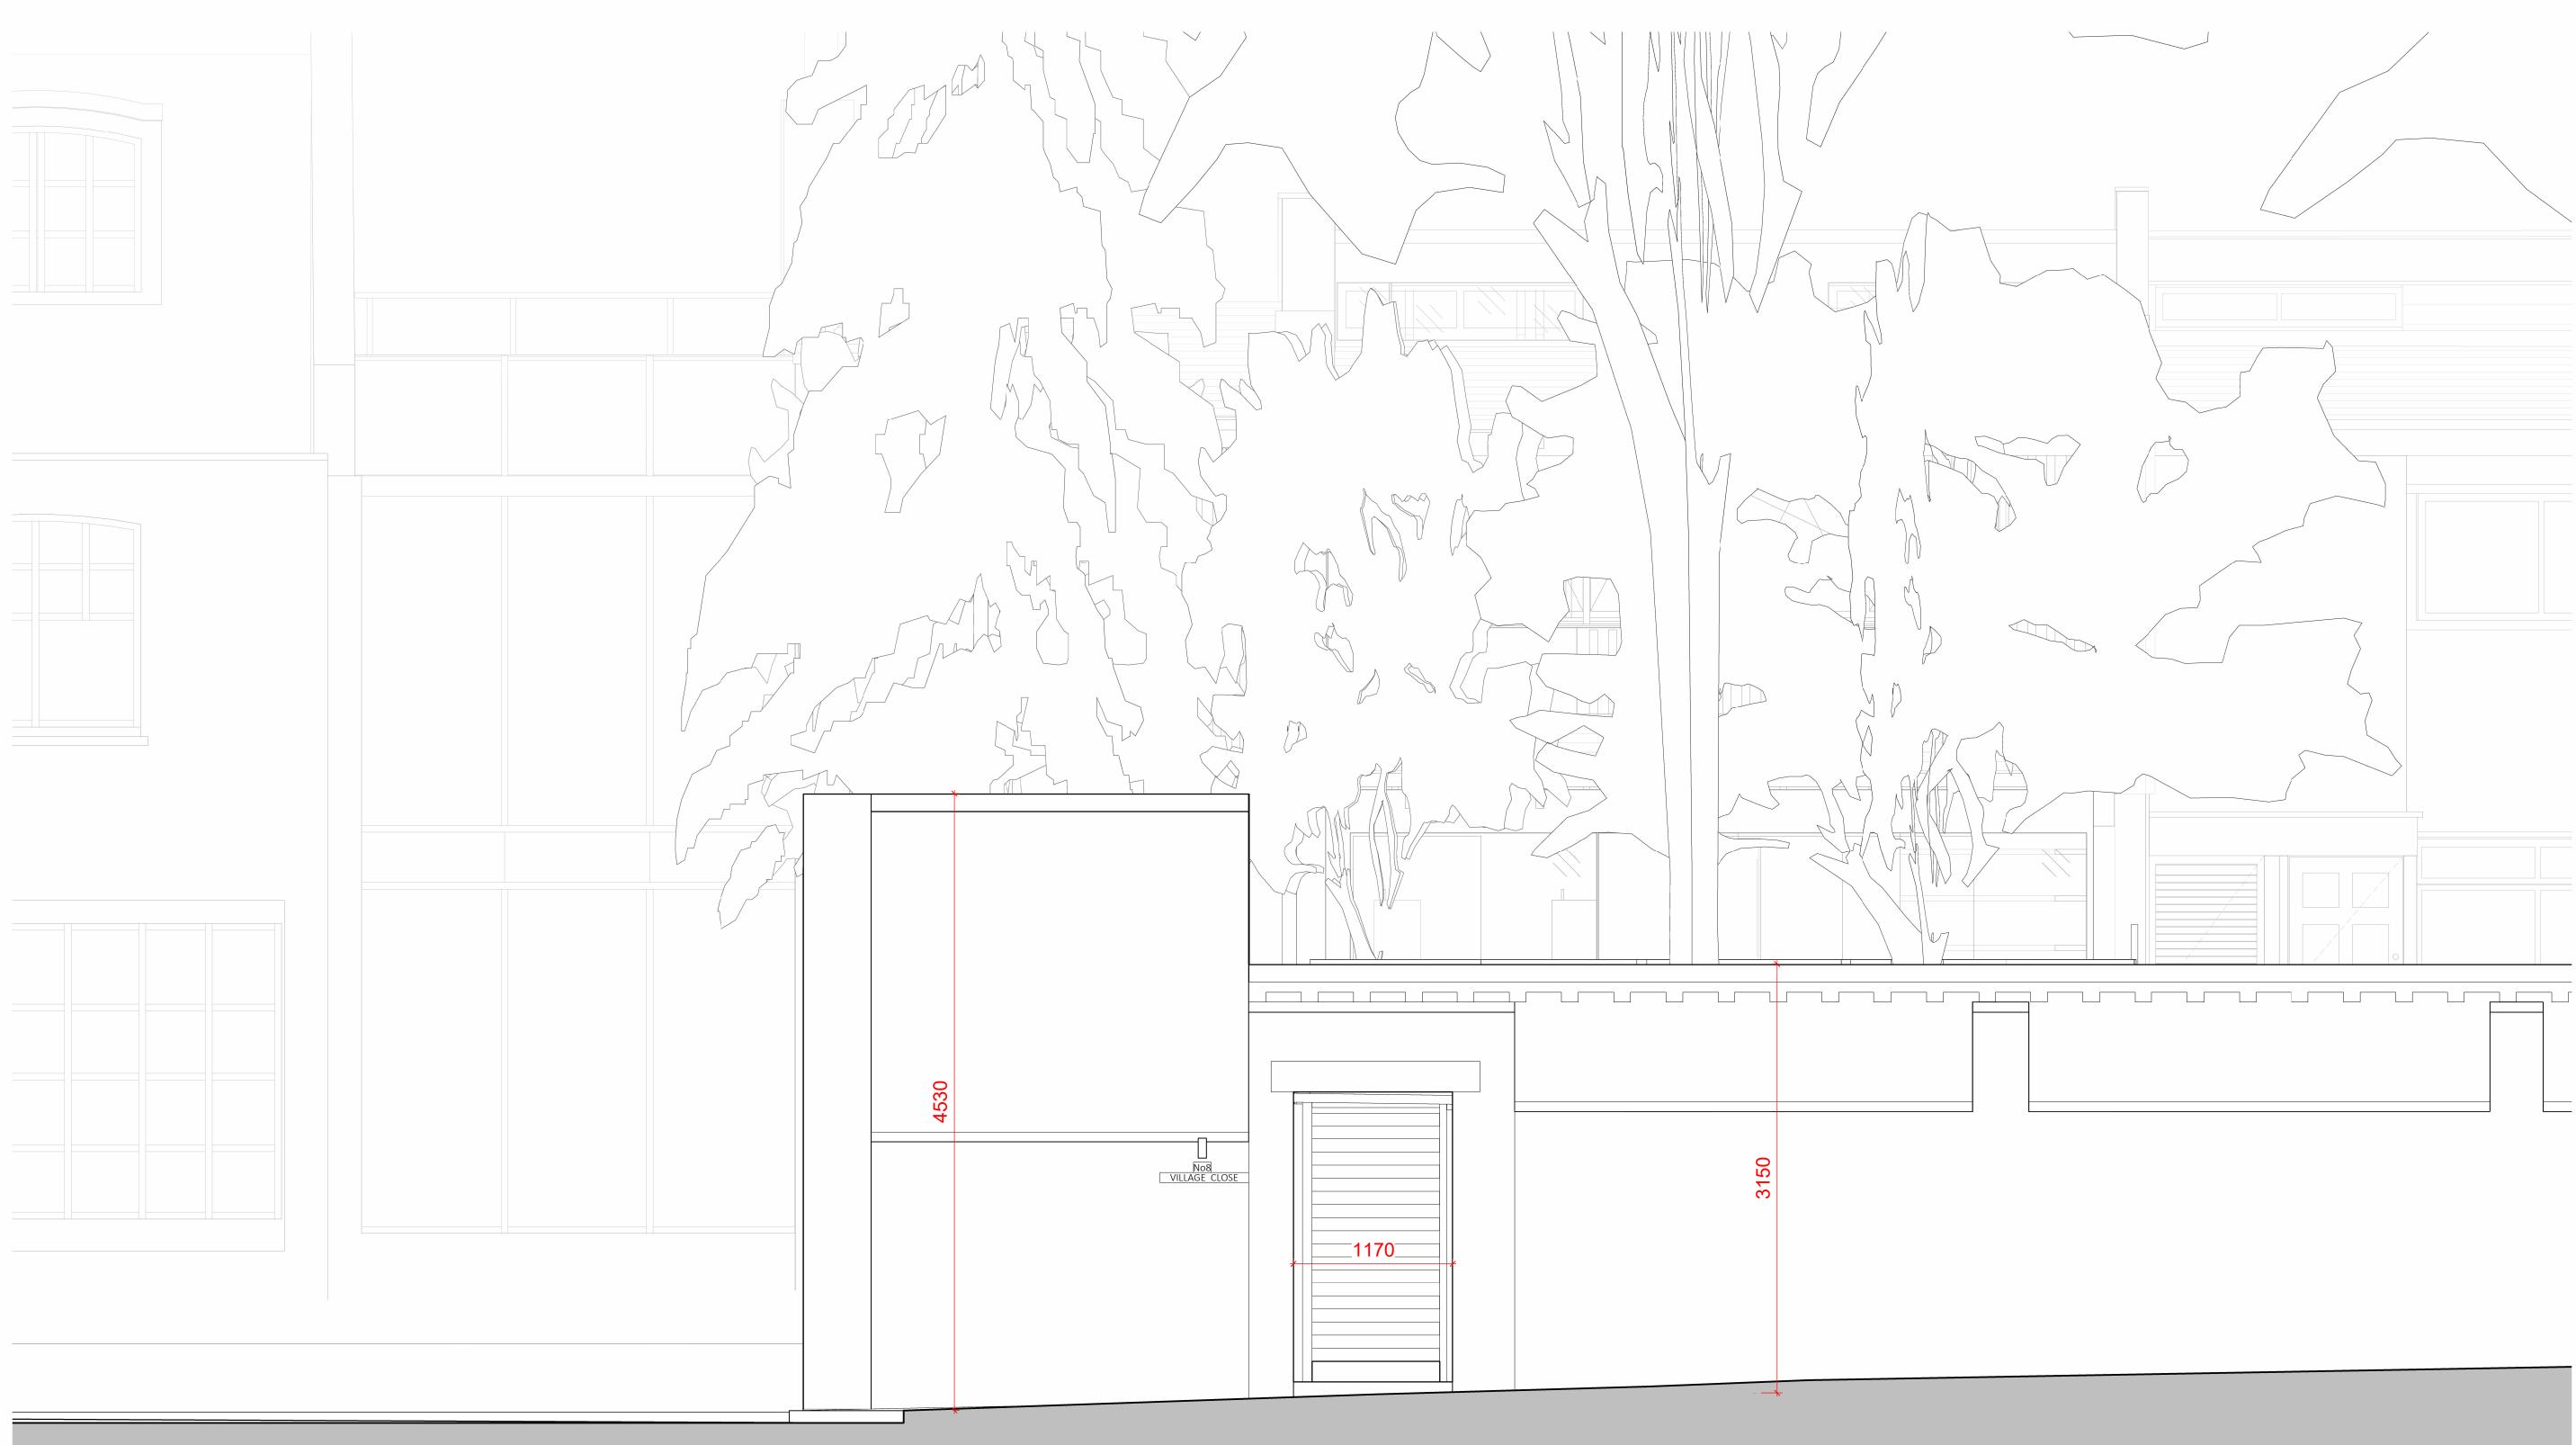

Existing street entrance 1:25@A1 0 0.5 1.0

## **EXISTING STREET ENTRANCE ELEVATION**

project 502

A.SK.23

drawing no. stage rev A

SCALE PRINTED DATE 13/02/2025 17:09:32

1:25 @A1 (1:50 @A3) CREATION DATE 16/03/2023

GENERAL NOTES

- 1. USE FIGURED DIMENSIONS ONLY.
- 2. DO NOT SCALE THIS DRAWING.
- ALL DIMENSIONS TO BE CHECKED ON SITE 3. AND THE ARCHITECT TO BE INFORMED OF ANY DISCREPANCIES BEFORE CONSTRUCTION COMMENCES.
- 4. REF A.G02.I02 FOR FURTHER NOTES.