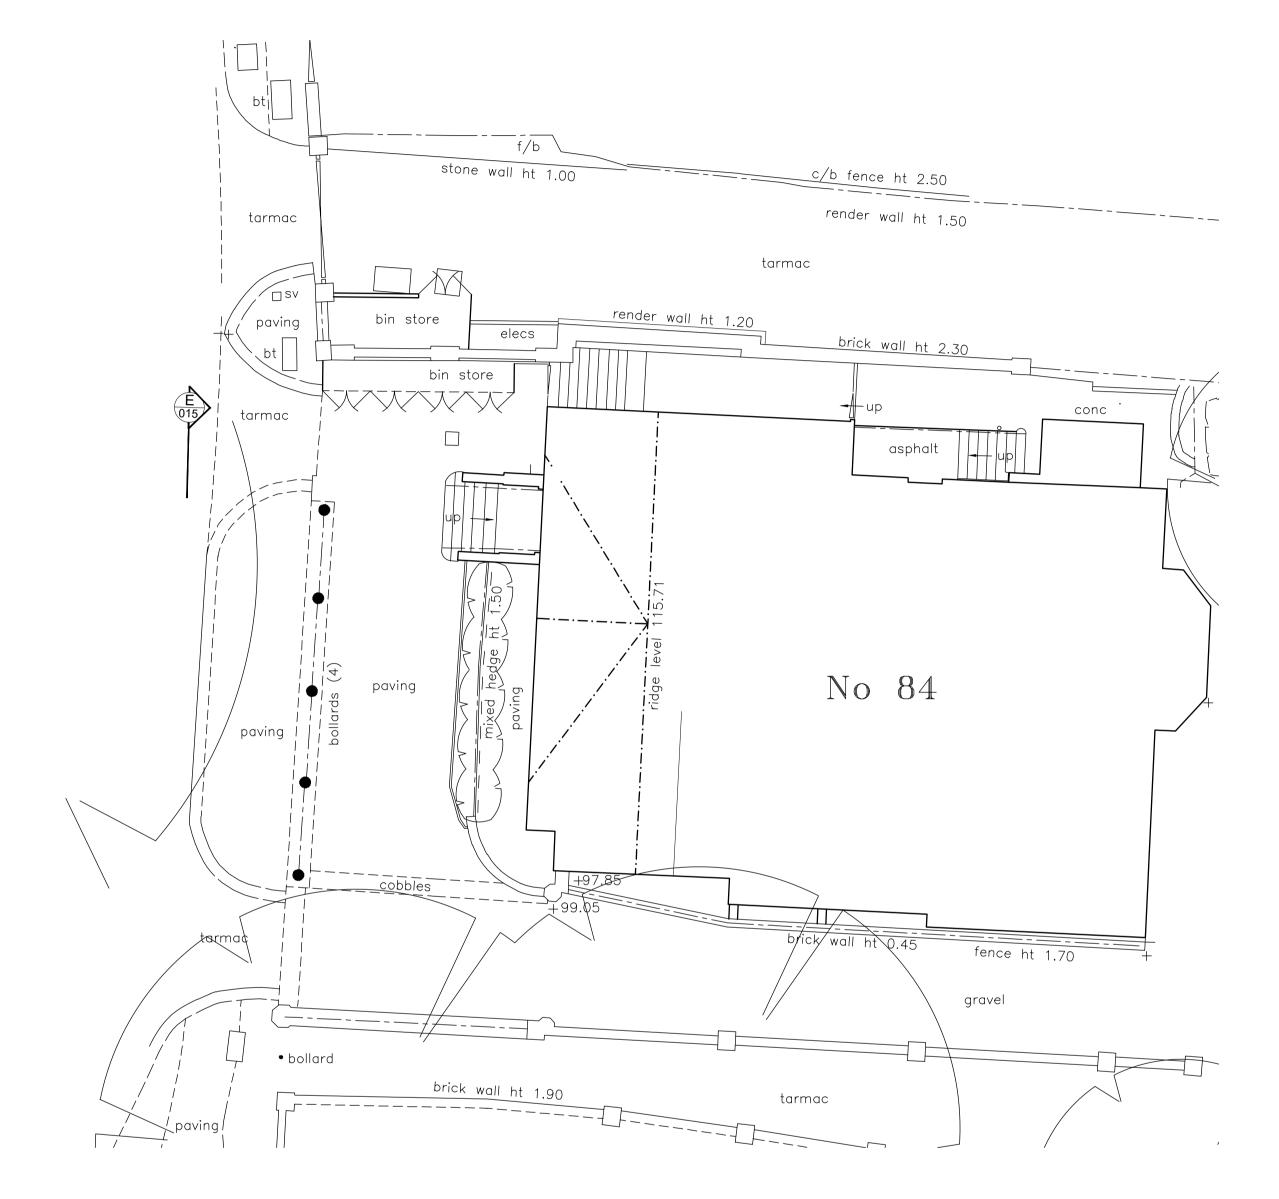

A-046-015 EXISTING PLAN: NO. 84 FITZJOHN'S AVENUE
01 1:100@A1

A-046-015 SECTION E: Existing Cross Section showing frontage to no. 84 Fitzjohn's Avenue

| Reference                      | Rev              |
|--------------------------------|------------------|
| LA-046-015                     | 0                |
| Scale<br>1:100-@-A1 1:500-@-A1 | Date<br>10/02/25 |