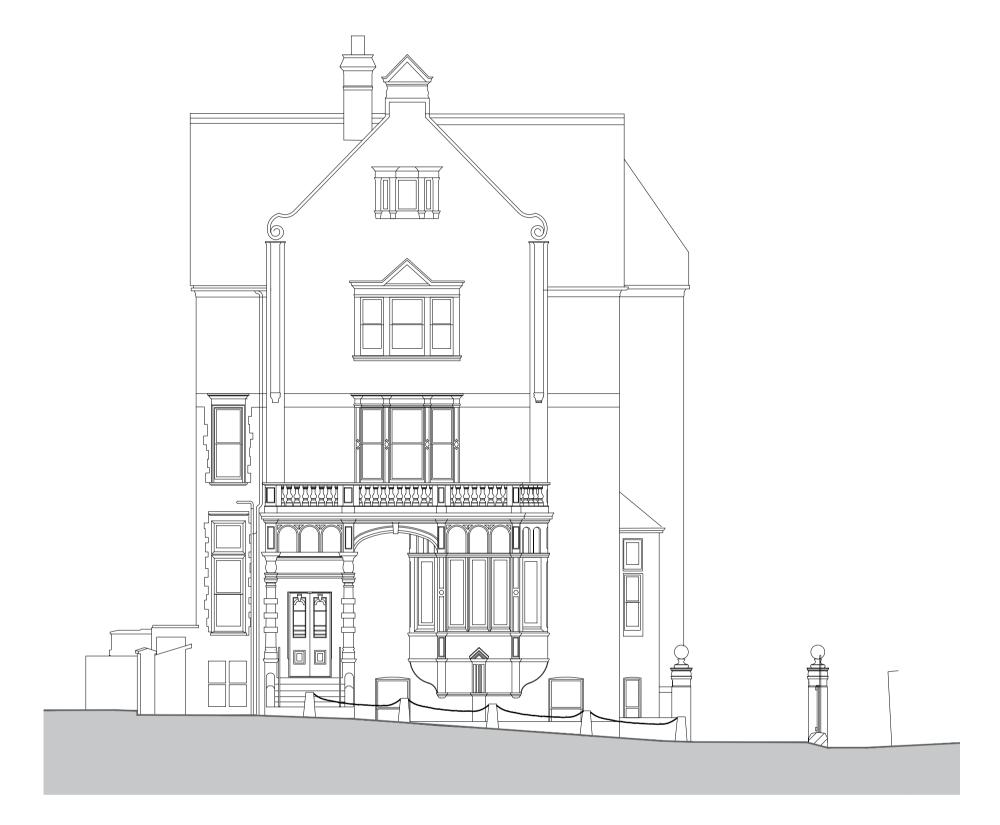

A-046-015 EXISTING PLAN: NO. 84 FITZJOHN'S AVENUE
01 1:100@A1

A-046-015 SECTION E: Existing Cross Section showing frontage to no. 84 Fitzjohn's Avenue

| Reference                      | Rev              |
|--------------------------------|------------------|
| LA-046-015                     | 0                |
| Scale<br>1:100-@-A1 1:500-@-A1 | Date<br>10/02/25 |