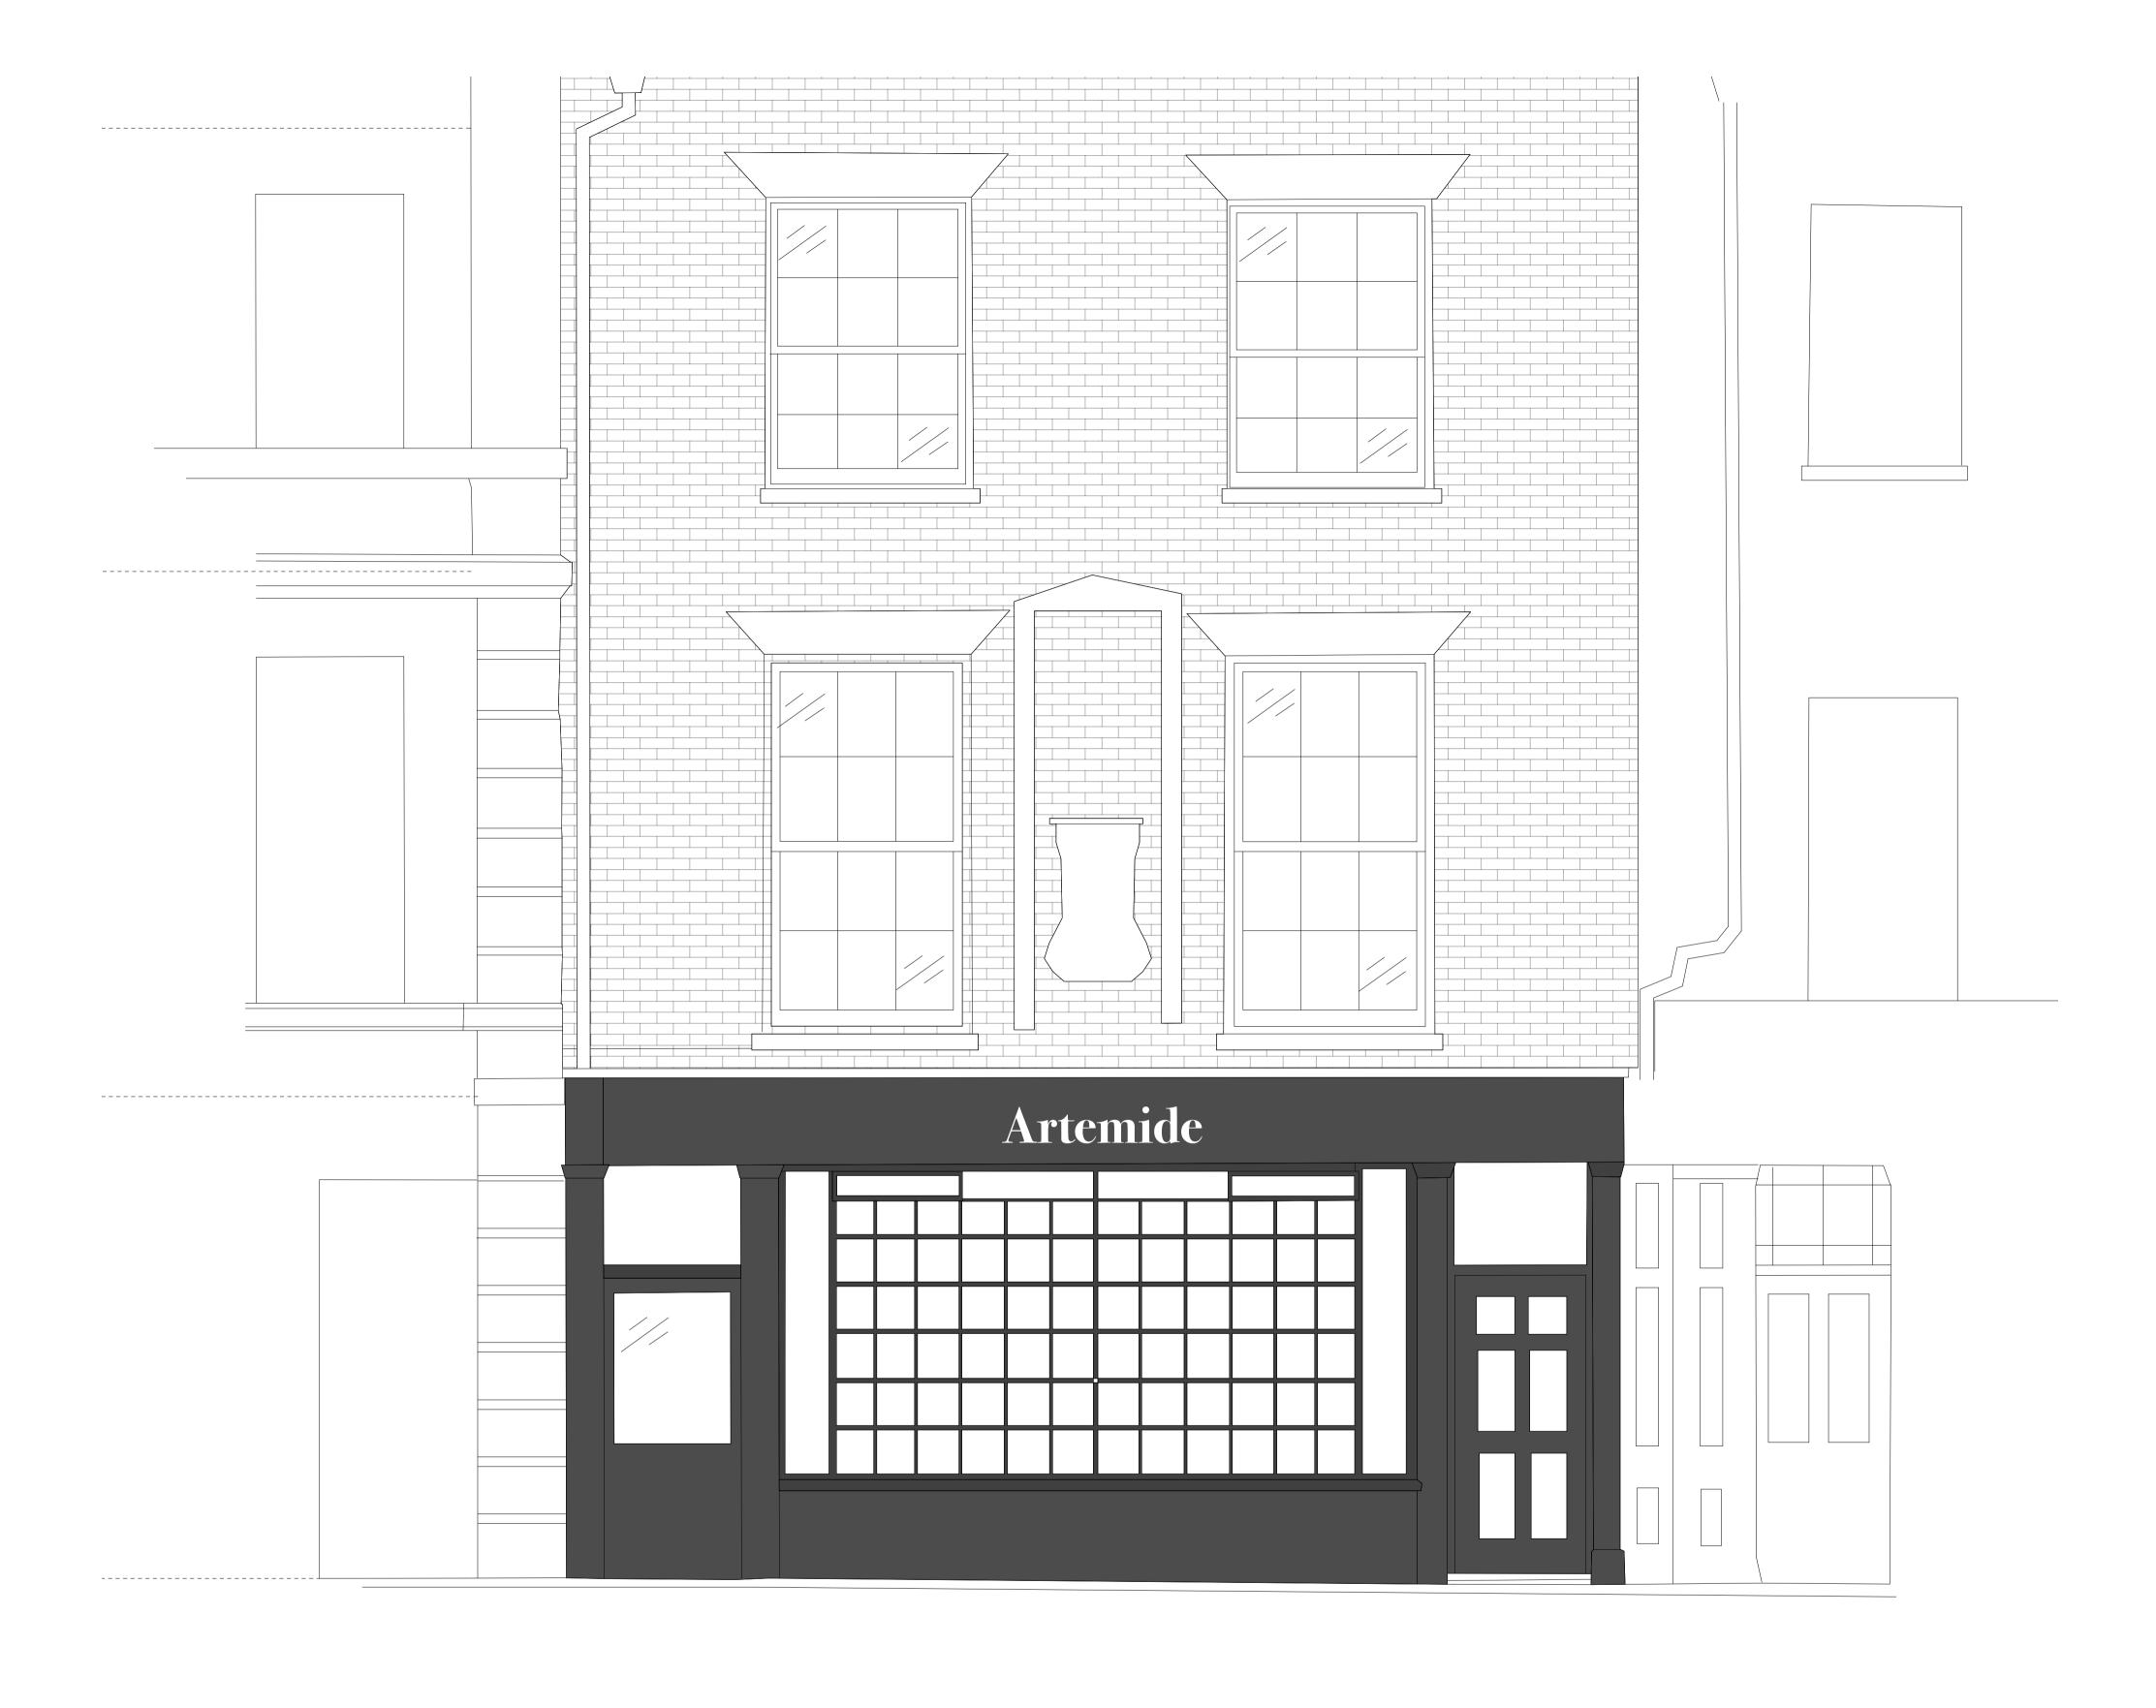

Existing Front Elevation Scale: 1:25

## FREEFORM ARCHITECTS

ARCHITECTS + DESIGNERS

92 Claxton Grove London W6 8HE

Tel: 07909531830 Email: richard@freeformarchitects.com GENERAL NOTES

## All dimensions are in millimetres All dimensions to be checked on site Any descrepancies to be reported to the architect immediately This drawing forms part of a Planning Application Package and must be used for Planning purposes only. Refer to structural engineers drawings and specifications for all structural elements.

© FREEFORM ARCHITECTS

|  | Project Name:<br>106 Great Russell Street, London,WC1B 3NB                |          | <b>Drawing name:</b><br>Existing Front Elevation |               |                              |                   |
|--|----------------------------------------------