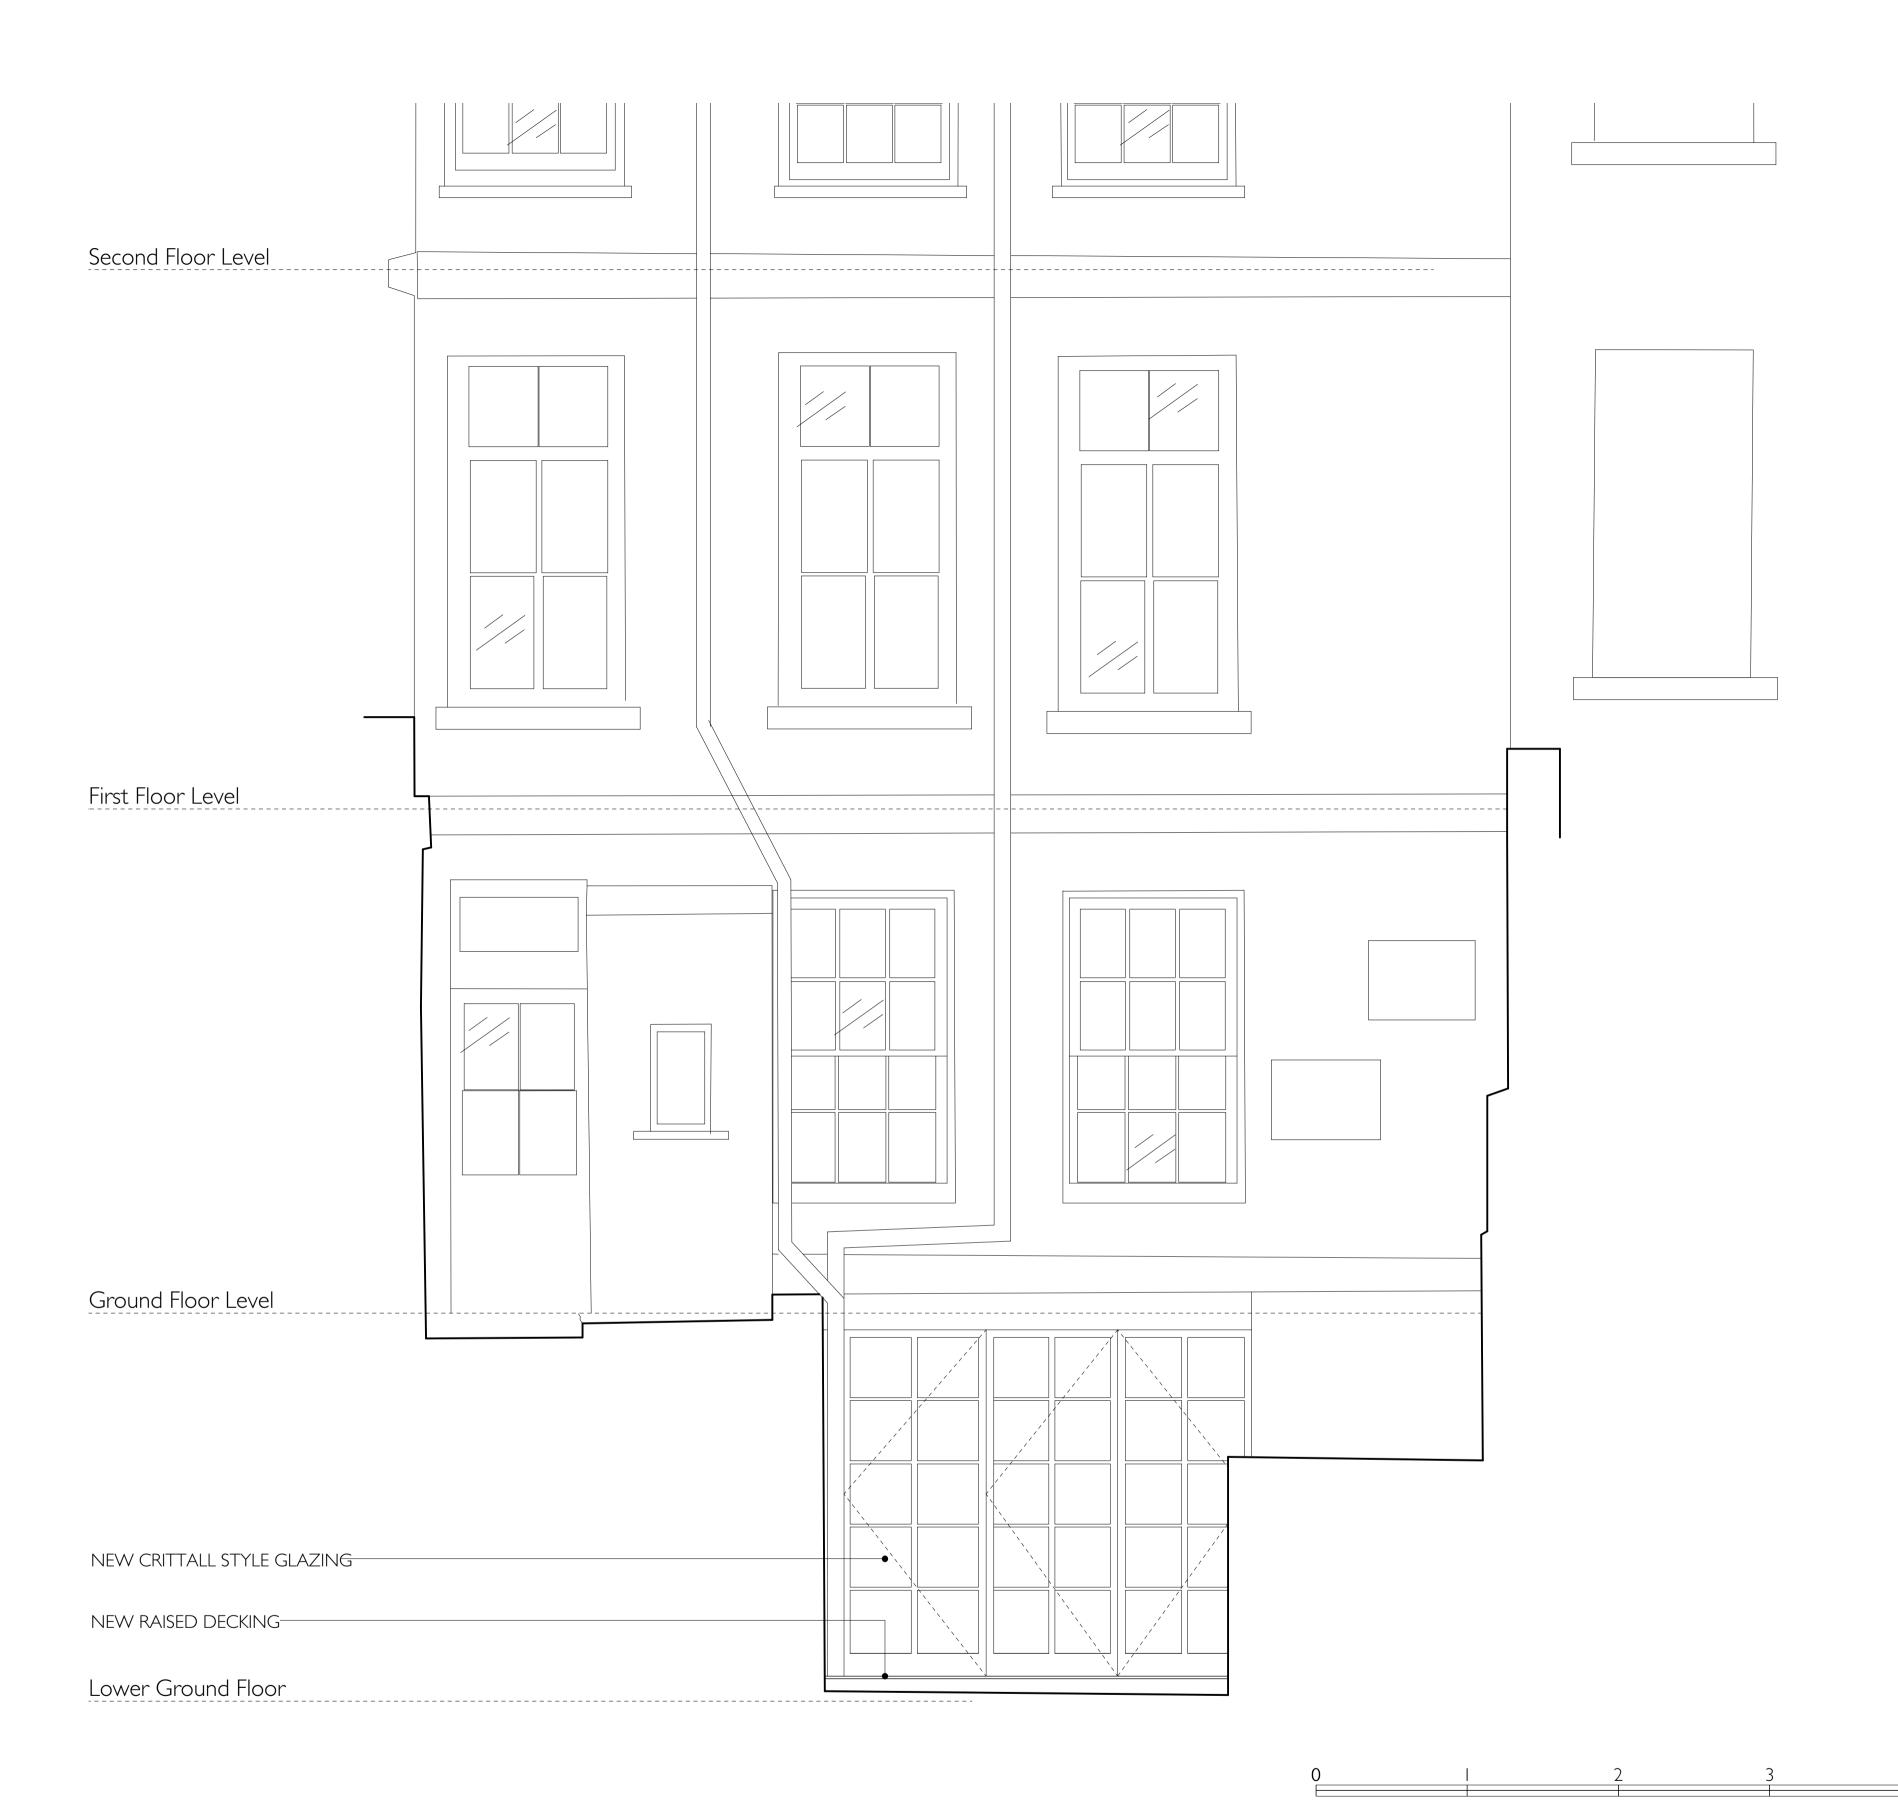

## Drawing name: Project Name: Proposed Rear Elevation 106 Great Russell Street, London, WCIB 3NB Job no: Drawing no: Date: Client: Artimede Feb 2025 24-FFA-004 GA\_EL\_008 Revision: Scale: Sheet Size Al Drawn by: All dimensions are in millimetres RDL 1:25