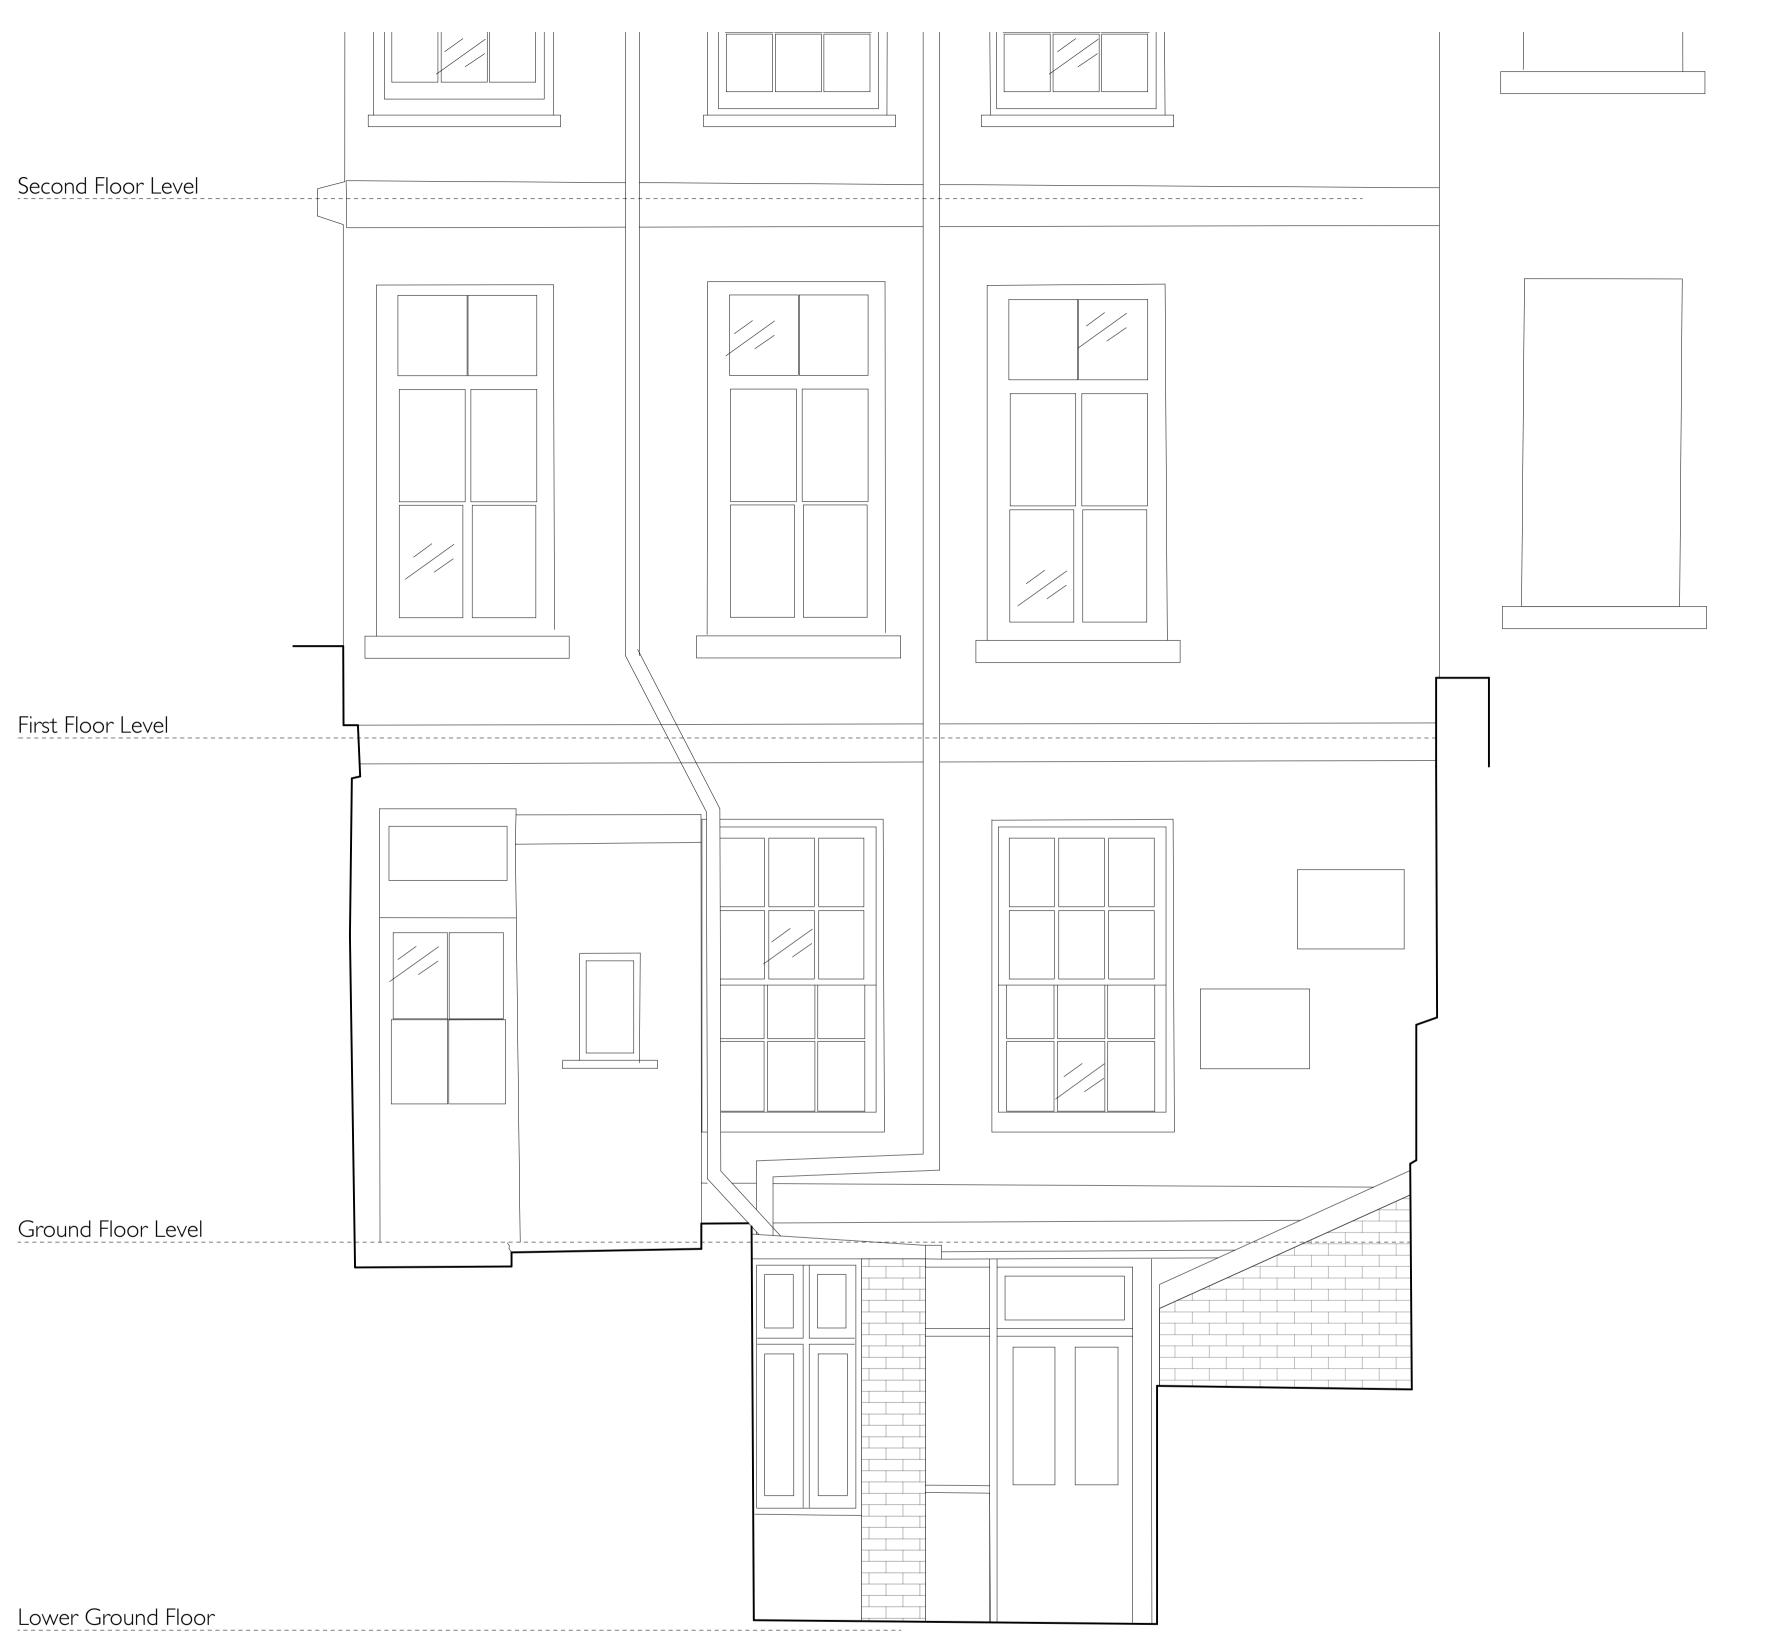

Existing Rear Elevation Scale: 1:25

## FREEFORM ARCHITECTS

ARCHITECTS + DESIGNERS

92 Claxton Grove London W6 8HE

Tel: 07909531830 Email: richard@freeformarchitects.com

## **GENERAL NOTES**

All dimensions are in millimetres All dimensions to be checked on site Any descrepancies to be reported to the architect immediately This drawing forms part of a Planning Application Package and must be used for Planning purposes only. Refer to structural engineers drawings and specifications for all structural elements.

© FREEFORM ARCHITECTS

| ( | ) |  | 2 | 3 4 | 1 |
|---|---|--|---|-----|---|
|   |   |  |   |     |   |
|   |   |  |   |     | - |
|   |   |  |   |     |   |

| Project Name                              | Drawing name:                                         |