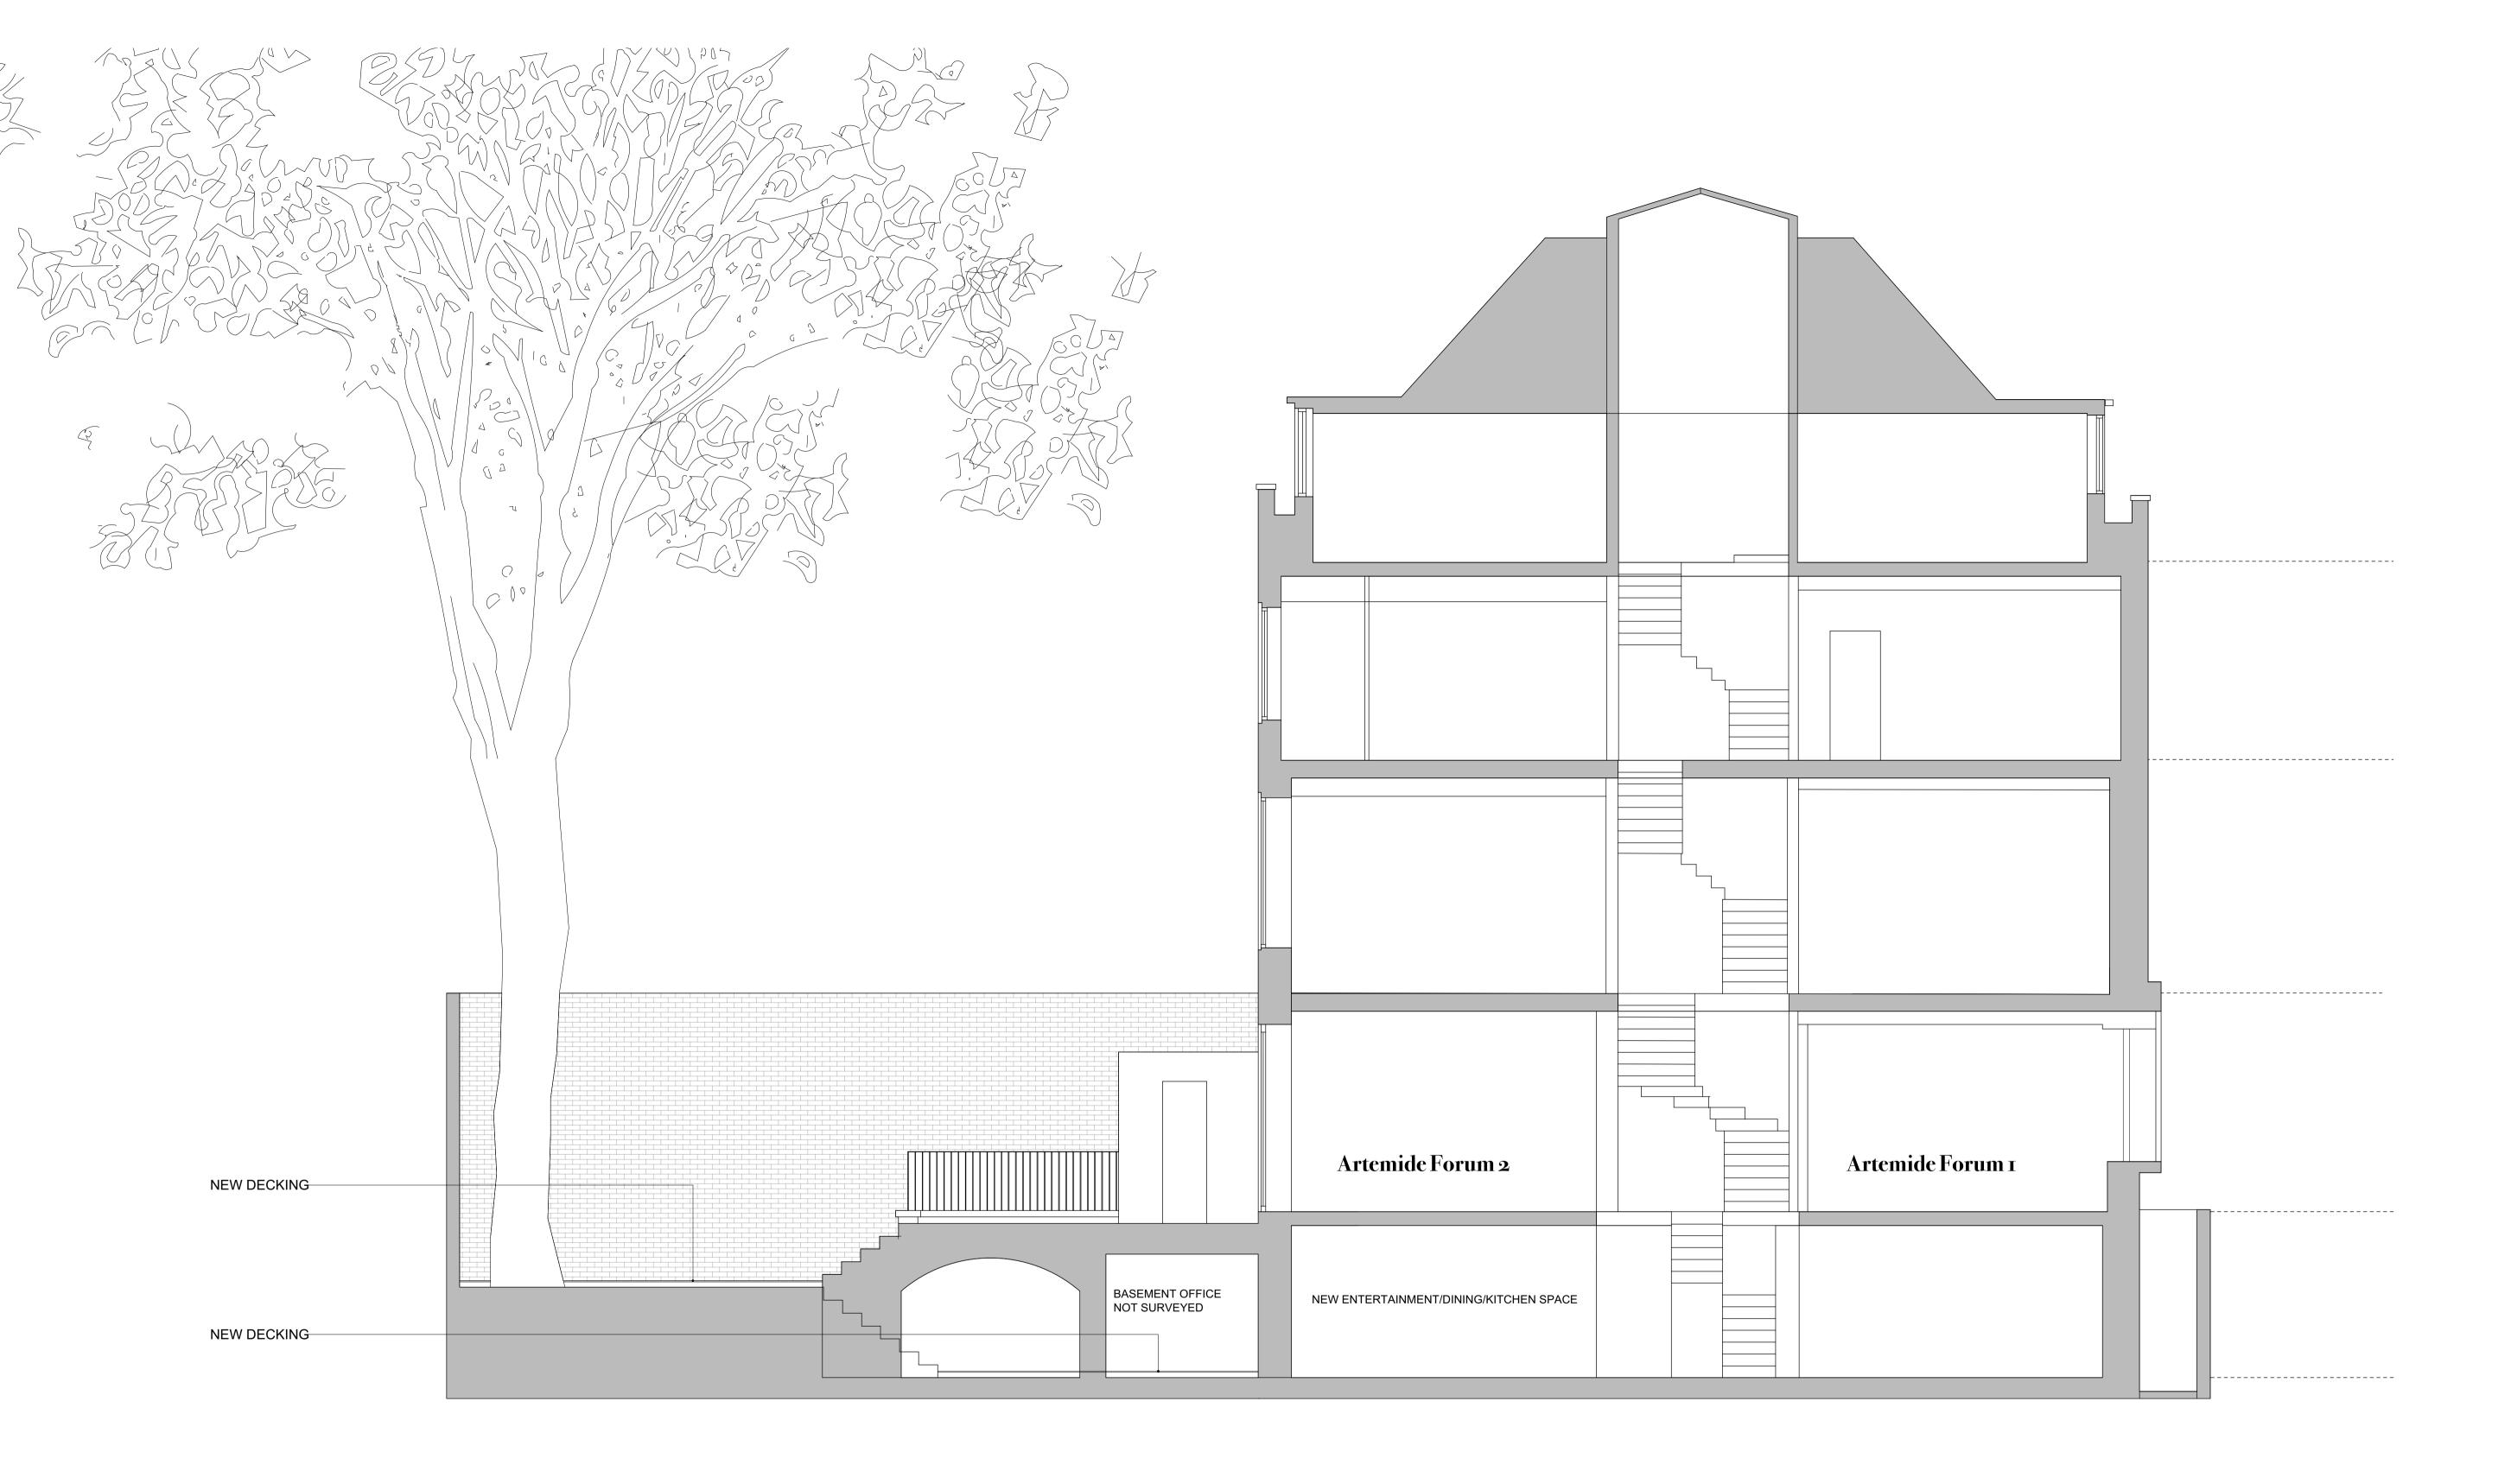

all structural elements. © FREEFORM ARCHITECTS

| Project Name:                                                           | Drawing name.        |                       |                           |
|-------------------------------------------------------------------------|----------------------|-----------------------|---------------------------|
| 106 Great Russell Street, London,WC1B 3NB                               | Proposed Section A-A |                       |                           |
| Client: Artimede                                                        | Date:<br>Feb 2025    | Job no:<br>24-FFA-004 | Drawing no:<br>GA_SEC_004 |
| All dimensions are in millimetres  All dimensions to be checked on site | Scale: Sheet Size A1 | Revision:             | Drawn by:<br>RDL          |