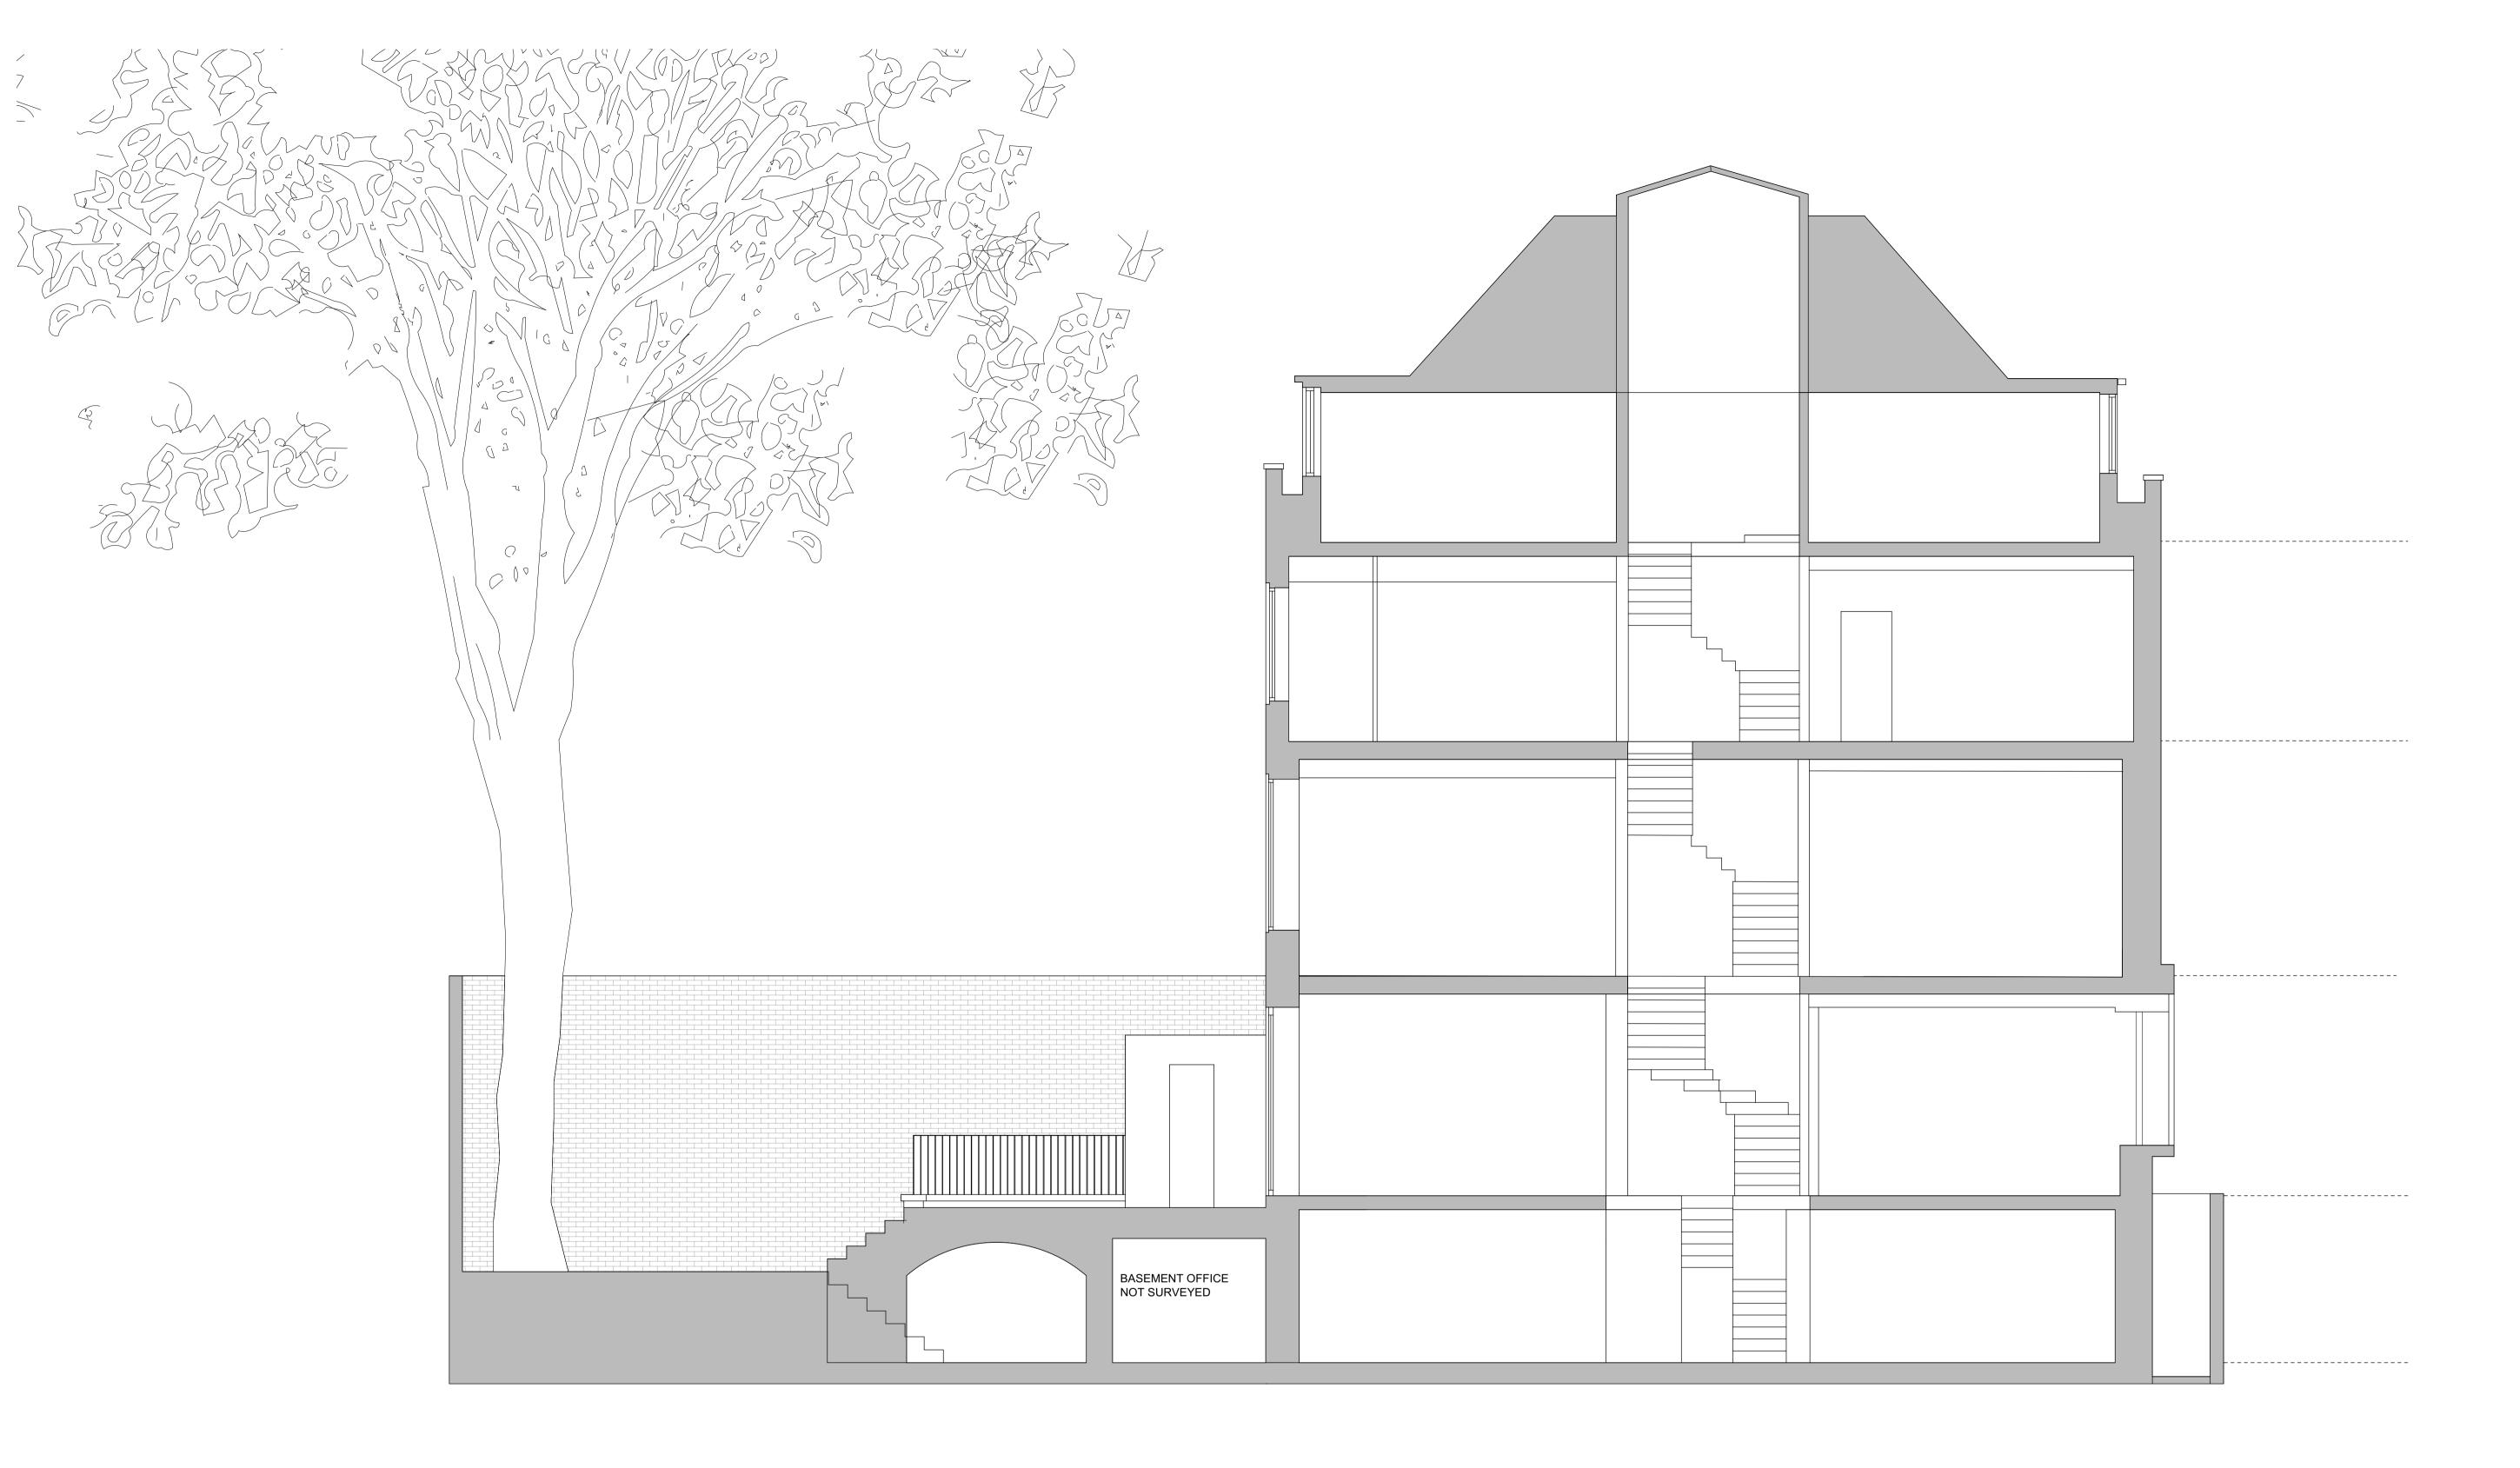

© FREEFORM ARCHITECTS

all structural elements.

| Project Name: 106 Great Russell Street, London,WC1B 3NB                | Drawing name:<br>Existing | Section A-A               |                           |
|------------------------------------------------------------------------|---------------------------|---------------------------|---------------------------|
| Client: Artimede                                                       | Date:<br>Feb 2025         | <b>Job no:</b> 24-FFA-004 | Drawing no:<br>GA_SEC_004 |
| All dimensions are in millimetres All dimensions to be checked on site | Scale: Sheet Size A1      | Revision:                 | <b>Drawn by:</b> RDL      |