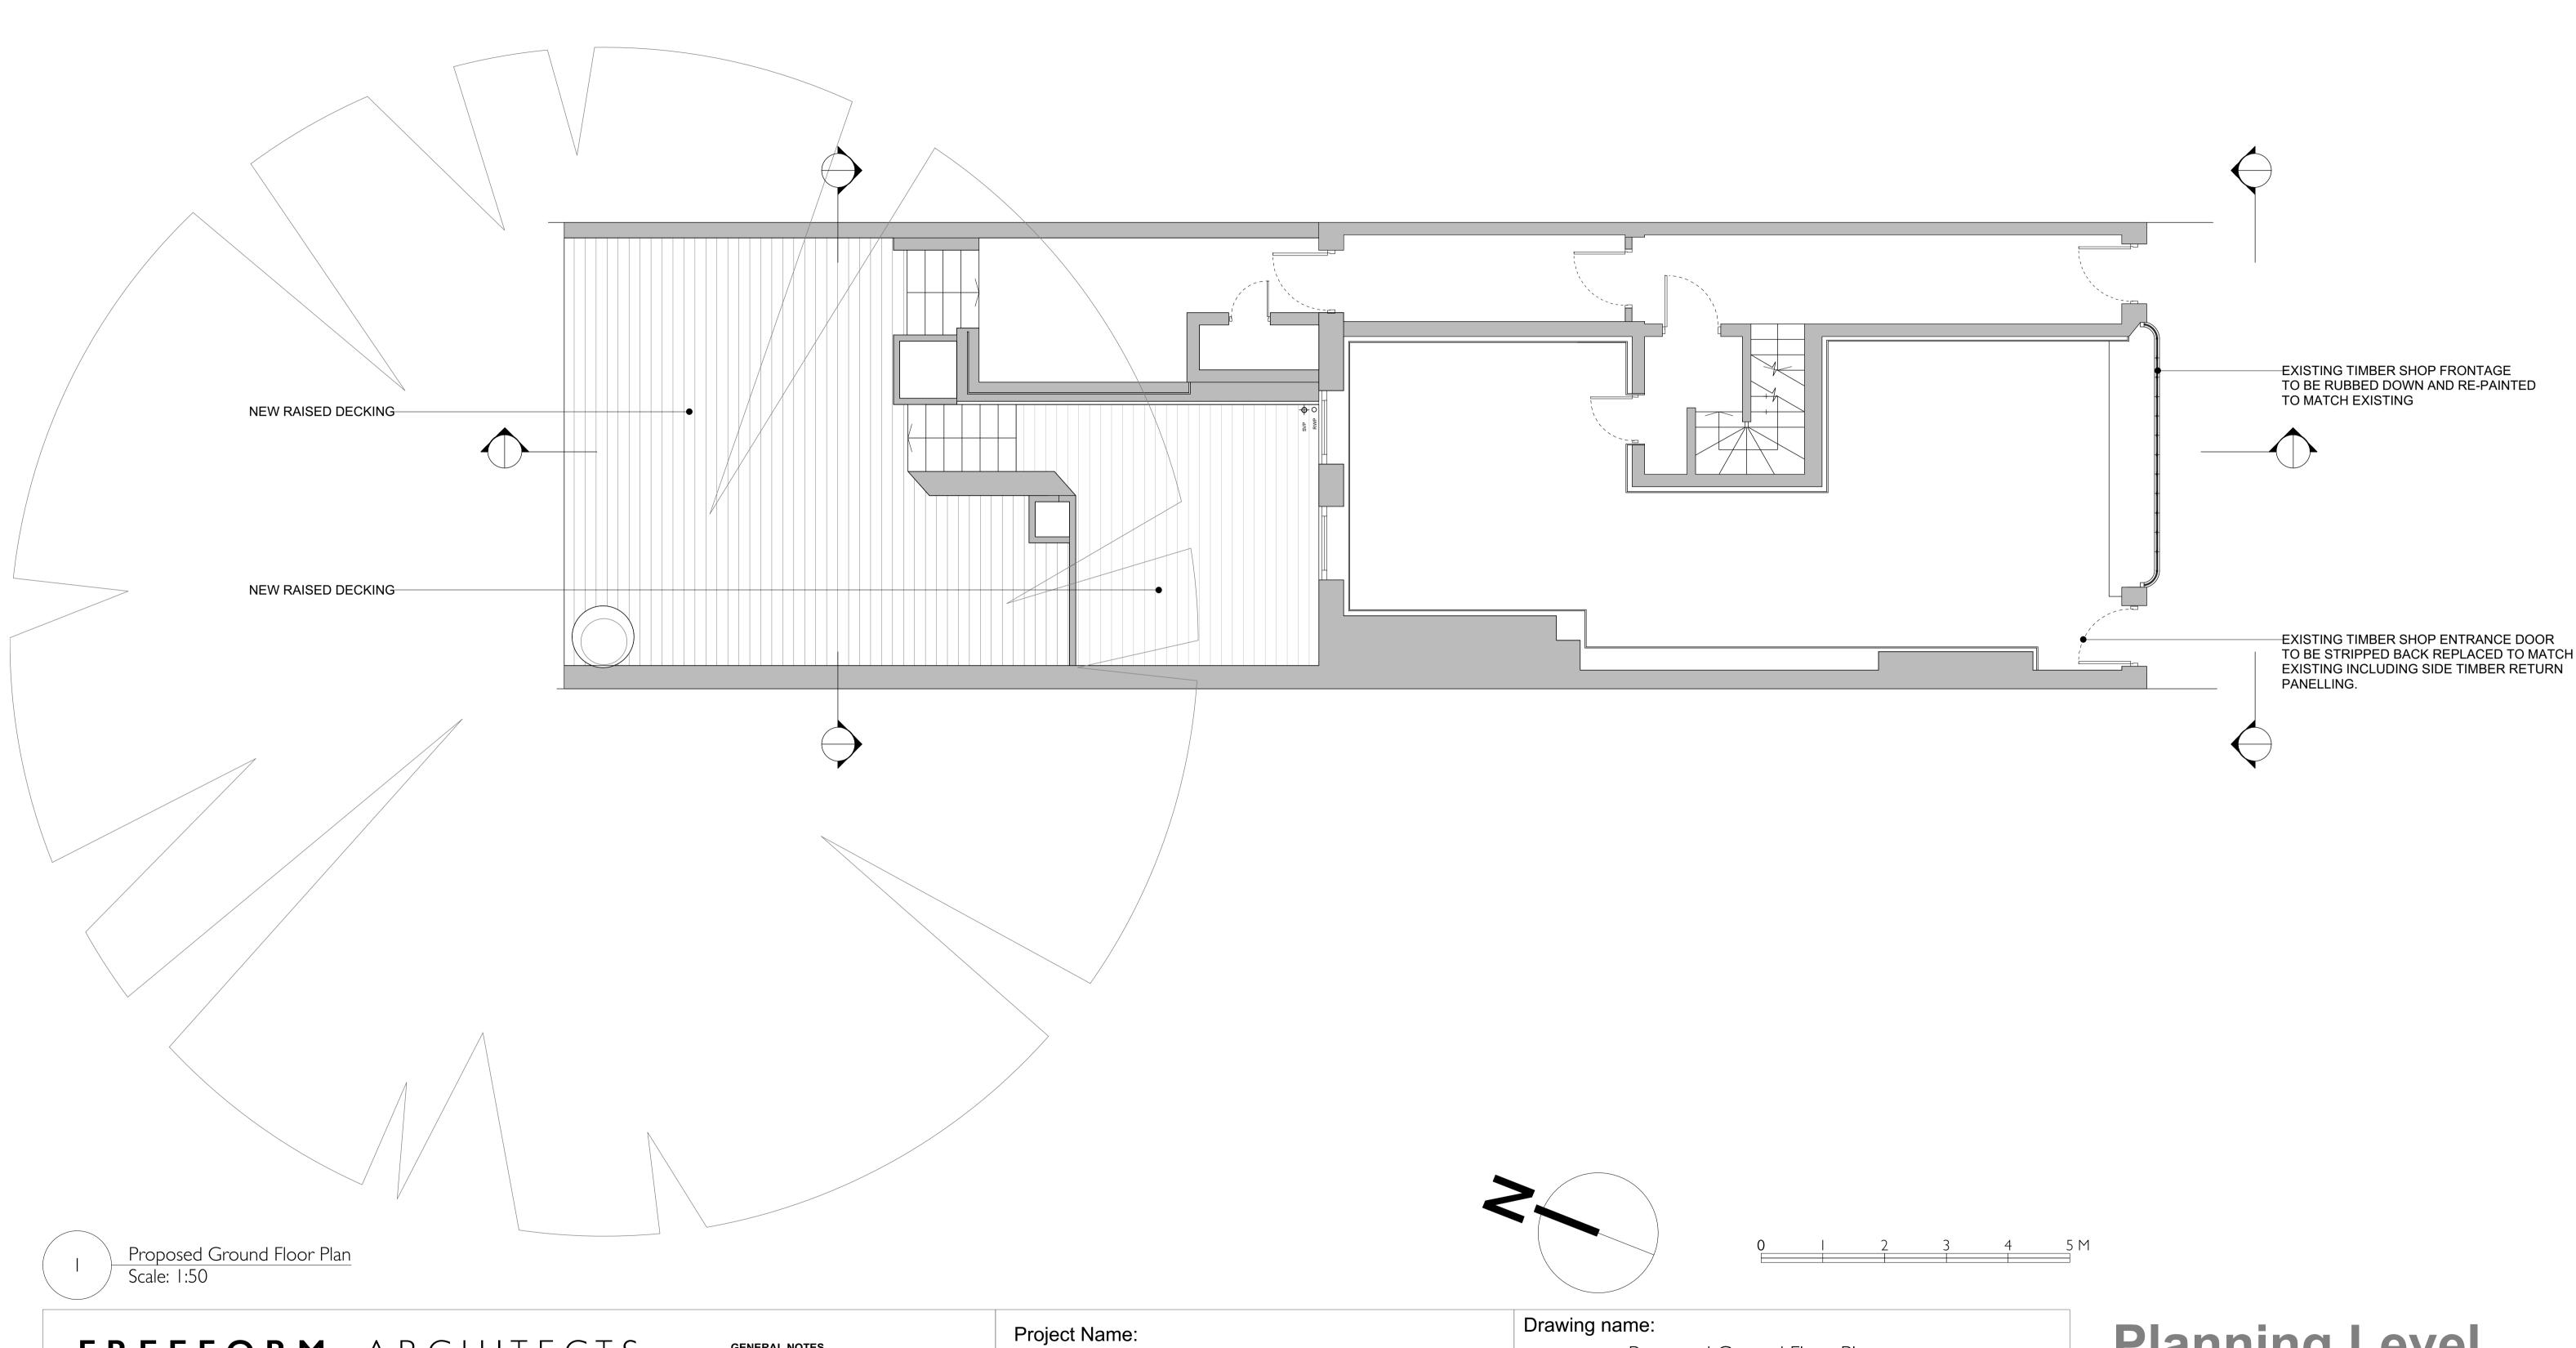

## Proposed Ground Floor Plan 106 Great Russell Street, London,WC1B 3NB Job no: Drawing no: Date: Client: Artimede Feb 2025 24-FFA-004 GA\_PL\_003 Scale: Sheet Size Al Revision: Drawn by: All dimensions are in millimetres RDL 1:50 All dimensions to be checked on site