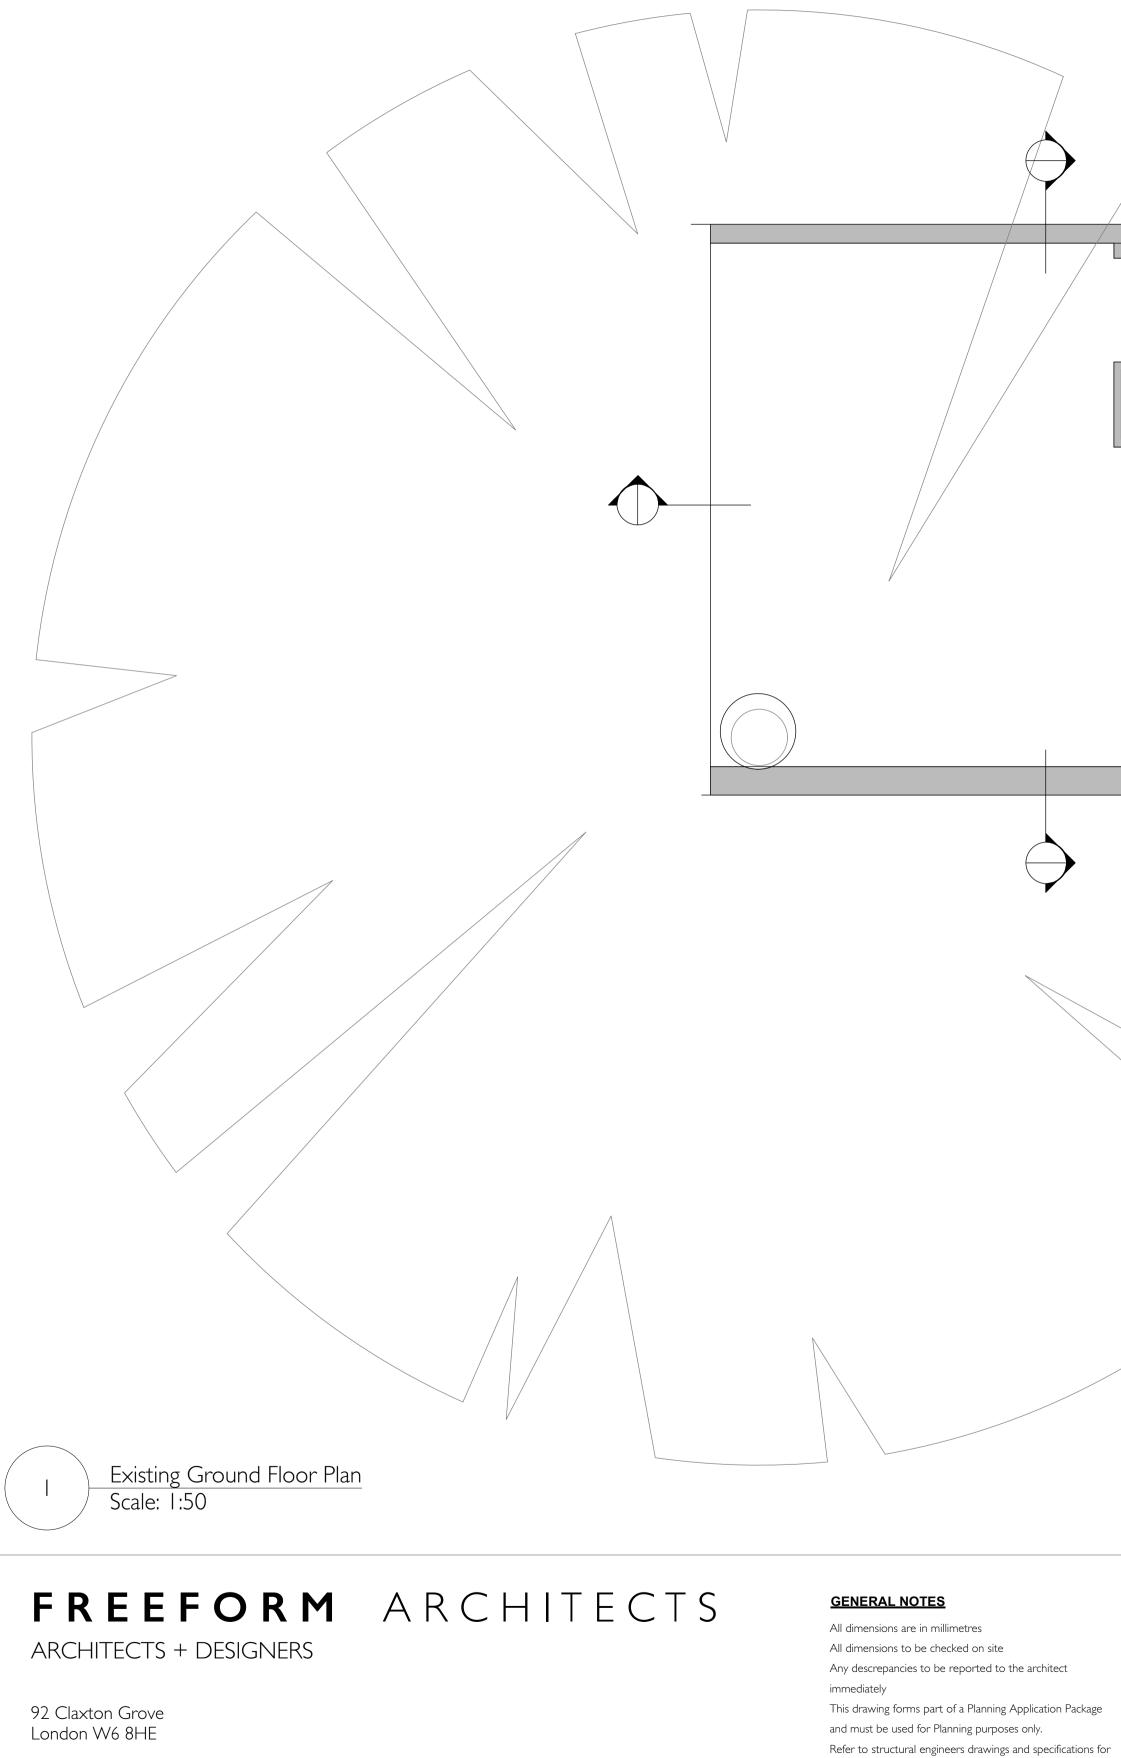

## © FREEFORM ARCHITECTS

all structural elements.

0 1 2

|   | Project Nan | P <mark>roject Name:</mark><br>106 Great Russell Street, London,WC1B 3NE |                  | B Drawing name:<br>Existing Ground Floor Plan |                              |  |                          |  |
|---|-------------|--------------------------------------------------------------------------|------------------|-----------------------------------------------|------------------------------|--|--------------------------|--|
| - | Client:     | Artimede                                                                 | Date:<br>Feb 202 | 25                                            | <b>Job no:</b><br>24-FFA-004 |  | <b>Drawing</b><br>GA_EX_ |  |
|   |             | is are in millimetres<br>is to be checked on site                        | Scale:<br>1:50   | Sheet Size AI                                 | Revision:<br>/               |  | <b>Drawn k</b><br>RDL    |  |