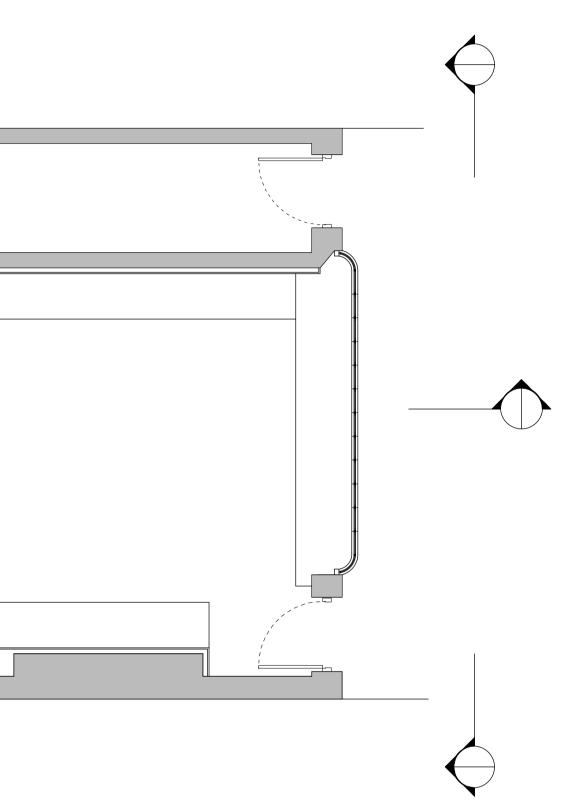

## © FREEFORM ARCHITECTS

all structural elements.

0 1 2

|   | Project Nan | P <mark>roject Name:</mark><br>106 Great Russell Street, London,WC1B 3NE |                  | B Drawing name:<br>Existing Ground Floor Plan |                              |  |                          |  |
|---|-------------|--------------------------------------------------------------------------|------------------|-----------------------------------------------|------------------------------|--|--------------------------|--|
| - | Client:     | Artimede                                                                 | Date:<br>Feb 202 | 25                                            | <b>Job no:</b><br>24-FFA-004 |  | <b>Drawing</b><br>GA_EX_ |  |
|   |             | is are in millimetres<br>is to be checked on site                        | Scale:<br>1:50   | Sheet Size AI                                 | Revision:<br>/               |  | <b>Drawn k</b><br>RDL    |  |