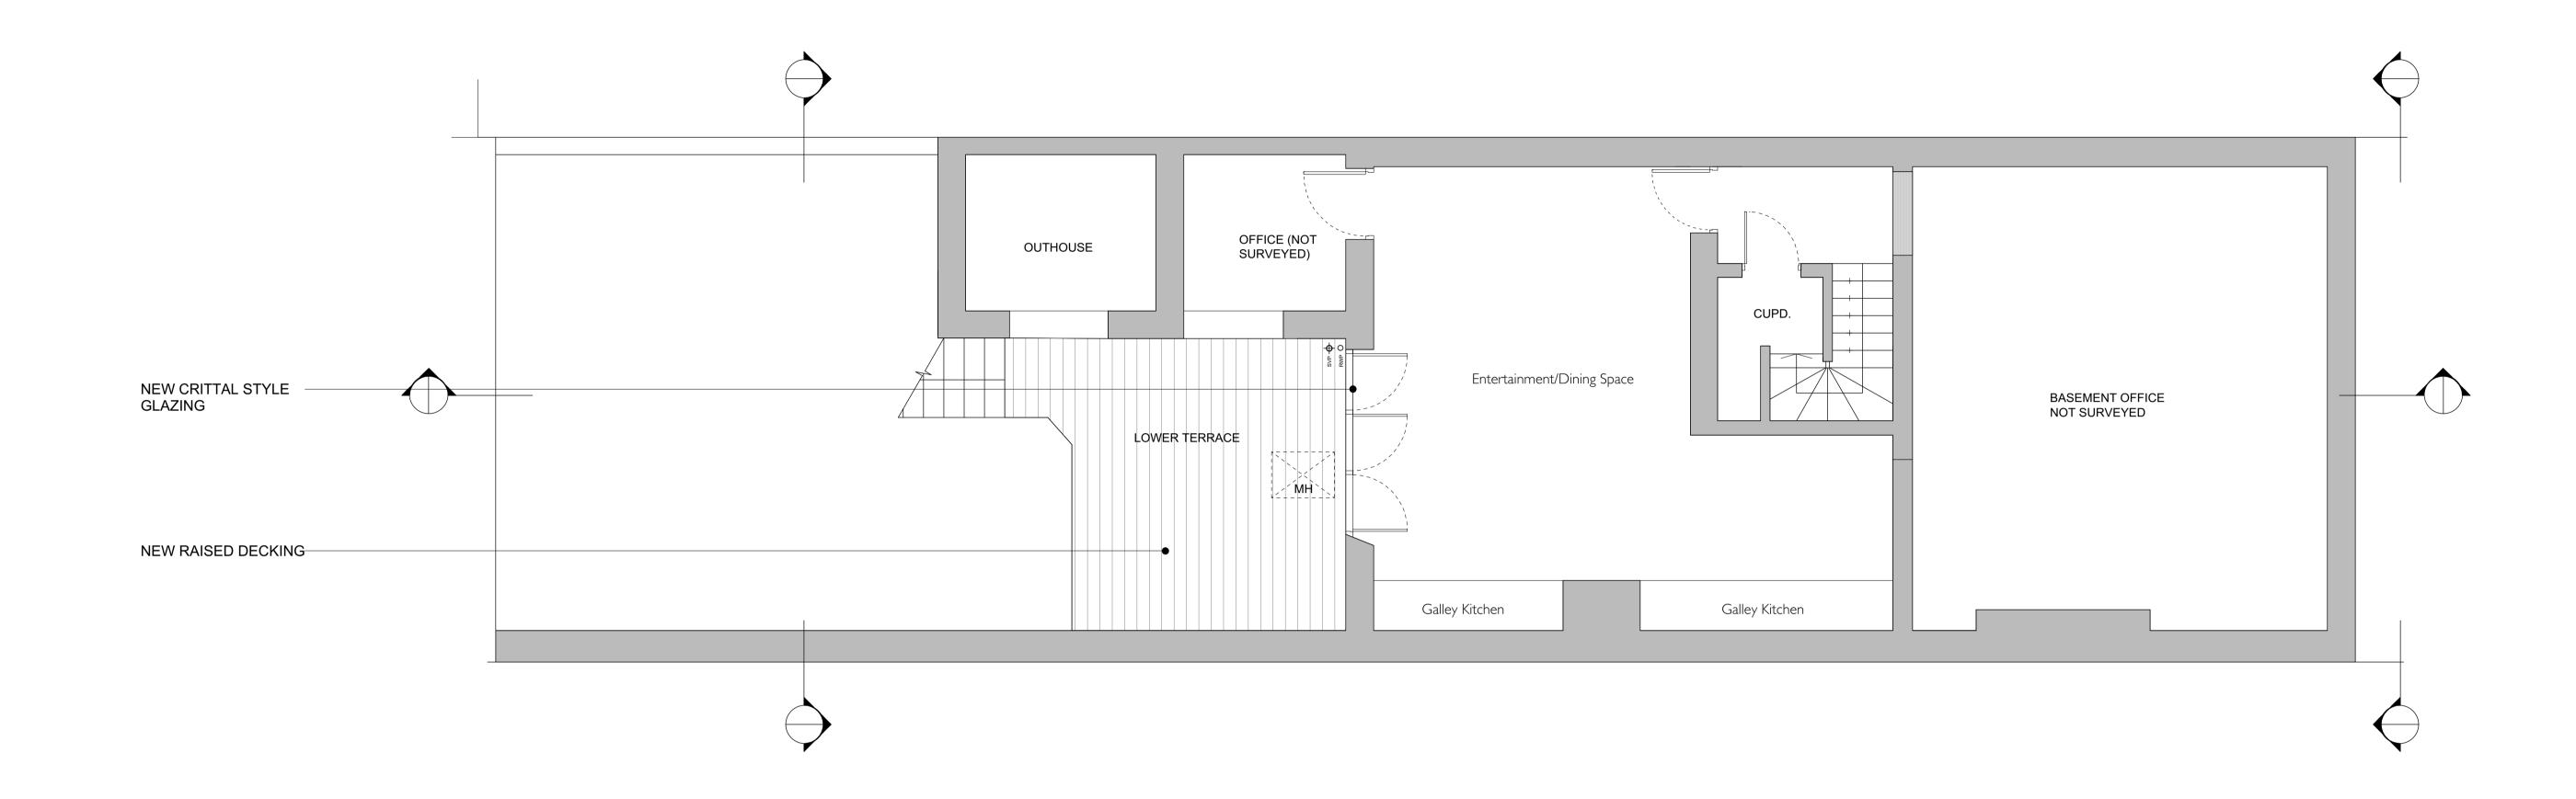

all structural elements. © FREEFORM ARCHITECTS

| Project Name: 106 Great Russell Street, London,WC1B 3NB |                                                     | Drawing name:  Proposed Basement Floor Plan |                       |                          |
|---------------------------------------------------------|-----------------------------------------------------|---------------------------------------------|-----------------------|--------------------------|
| Client:                                                 | Artimede                                            | Date:<br>Feb 2025                           | Job no:<br>24-FFA-004 | Drawing no:<br>GA_PL_004 |
|                                                         | ons are in millimetres<br>ons to be checked on site | Scale: Sheet Size AI 1:50                   | Revision:             | <b>Drawn by:</b> RDL     |

## Planning Level from an outline survey