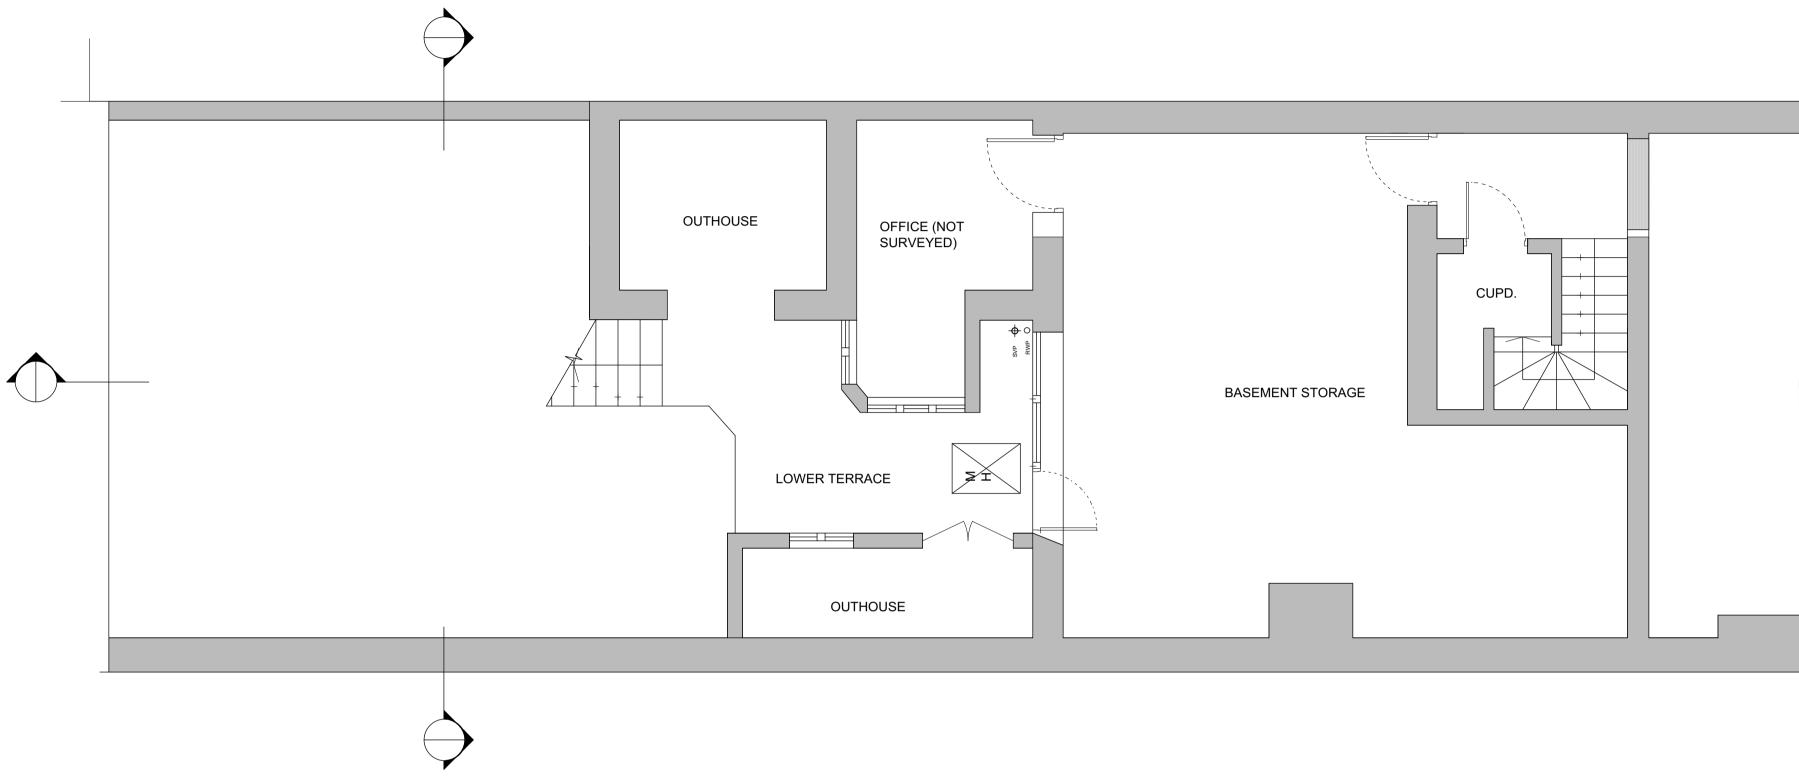

© FREEFEBREFFARMETSECTS

0 | 2 3 4 5 M

|   | Project Na | me:<br>106 Great Russell Street, London,WC1B 3NB  | Drawing name:<br>Existing Basement Floor Plan |               |                              |                             |
|---|------------|---------------------------------------------------|-----------------------------------------------|---------------|------------------------------|-----------------------------|
|   | Client:    | Artimede                                          | Date:<br>Feb 202                              | 5             | <b>Job no:</b><br>24-FFA-004 | Drawing no:<br>GA_EX_PL_002 |
| 5 |            | ns are in millimetres<br>ns to be checked on site | Scale:<br>1:50                                | Sheet Size AI | Revision:<br>/               | Drawn by:<br>RDL            |

|                               |    | Ę |   |
|-------------------------------|----|---|---|
|                               |    |   | + |
| BASEMENT OFFI<br>NOT SURVEYED | CE |   |   |
|                               |    |   |   |
|                               |    | ć |   |