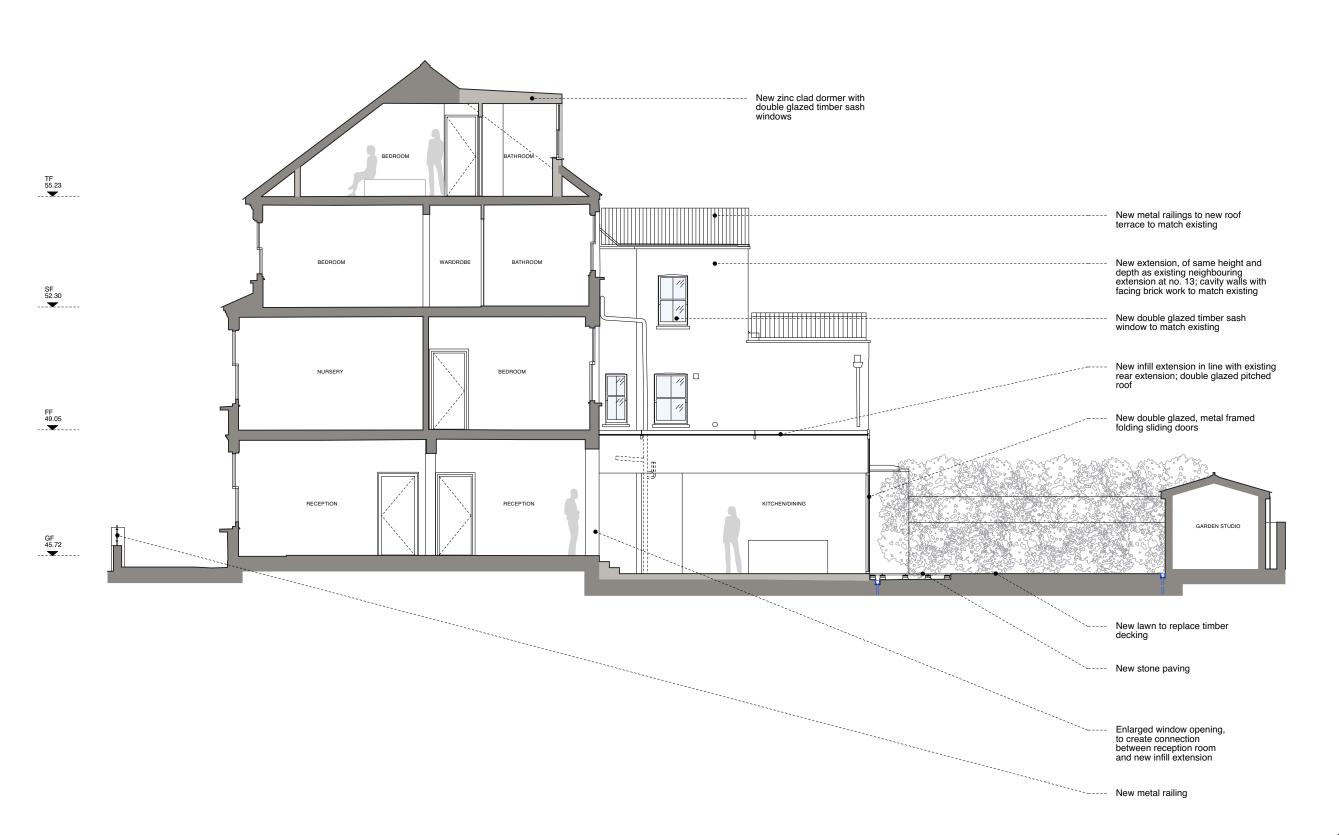

0 0.5 1 2 3 4

As Proposed - Long Section B-B

- General Notes

   All dimensions to be verified on site

   To be read in conjunction with all relevant documents

   In the event of discrepancy notify the Architect immediately

HUGHCULLUM 15 Rona Road

ARCHITECTS LTD Bloomsbury Design As Proposed 61b Judd Street General Arrangement Centeral Arrangement Section B-B Long
t 020 7383 7647
f 020 7387 7645
mail@hughcullum.com

General Arrangement Section B-B Long
1:50@A1, 1:100@A3
December 2023