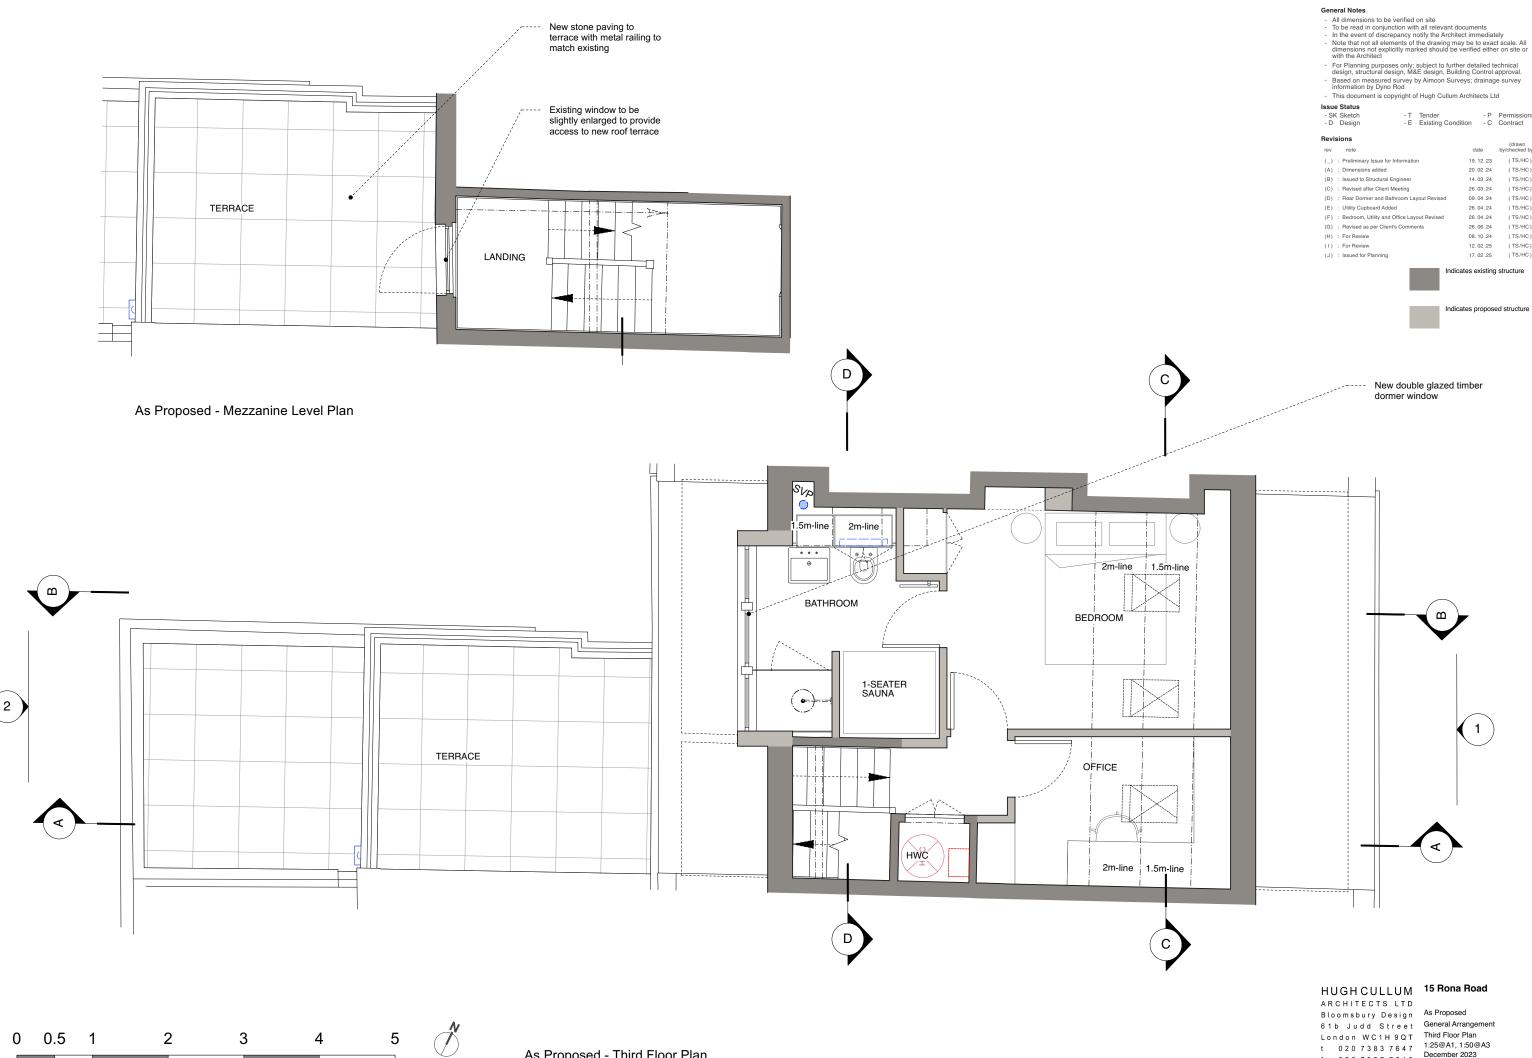

|           | Sketch                                       | - T    | Tender      |         | - P   | Permissions              |
|-----------|----------------------------------------------|--------|-------------|---------|-------|--------------------------|
| - D       | Design                                       | - E    | Existing Co | ndition | - C   | Contract                 |
| Revisions |                                              |        |             |         |       |                          |
| rev       | note                                         |        |             | dal     | e     | (drawn<br>by/checked by) |
| (_)       | : Preliminary Issue for Info                 | rmatic | n           | 19.1    | 2.23  | (TS/HC)                  |
| (A)       | : Dimensions added                           |        |             | 20.0    | 2.24  | (TS/HC)                  |
| (B)       | : Issued to Structural Engineer              |        |             | 14.0    | 3 .24 | (TS/HC)                  |
| (C)       | : Revised after Client Meeting               |        |             | 26.0    | 3 .24 | (TS/HC)                  |
| (D)       | : Rear Dormer and Bathroom Layout Revised    |        |             | 09.0    | 4.24  | (TS/HC)                  |
| (E)       | : Utility Cupboard Added                     |        |             | 26.0    | 4 .24 | (TS/HC)                  |
| (F)       | : Bedroom, Utility and Office Layout Revised |        |             | 26.0    | 4 .24 | (TS/HC)                  |
| (G)       | : Revised as per Client's C                  | omme   | ents        | 26.0    | 6.24  | (TS/HC)                  |
| (H)       | : For Review                                 |        |             | 08.1    | 0.24  | (TS/HC)                  |
| (1)       | : For Review                                 |        |             | 12.0    | 2.25  | (TS/HC)                  |
| (J)       | : Issued for Planning                        |        |             | 17.0    | 2.25  | (TS/HC)                  |
|           |                                              | _      |             |         |       |                          |
|           |                                              |        |             |         |       | otructure                |

Indicates proposed structure

London WC1H9QT Third Floor Plan t 0 2 0 7 3 8 3 7 6 4 7 1:25@A1, 1:50@A3 f 02073877645 mail@hughcullum.com RR015 - P104 (J)

December 2023