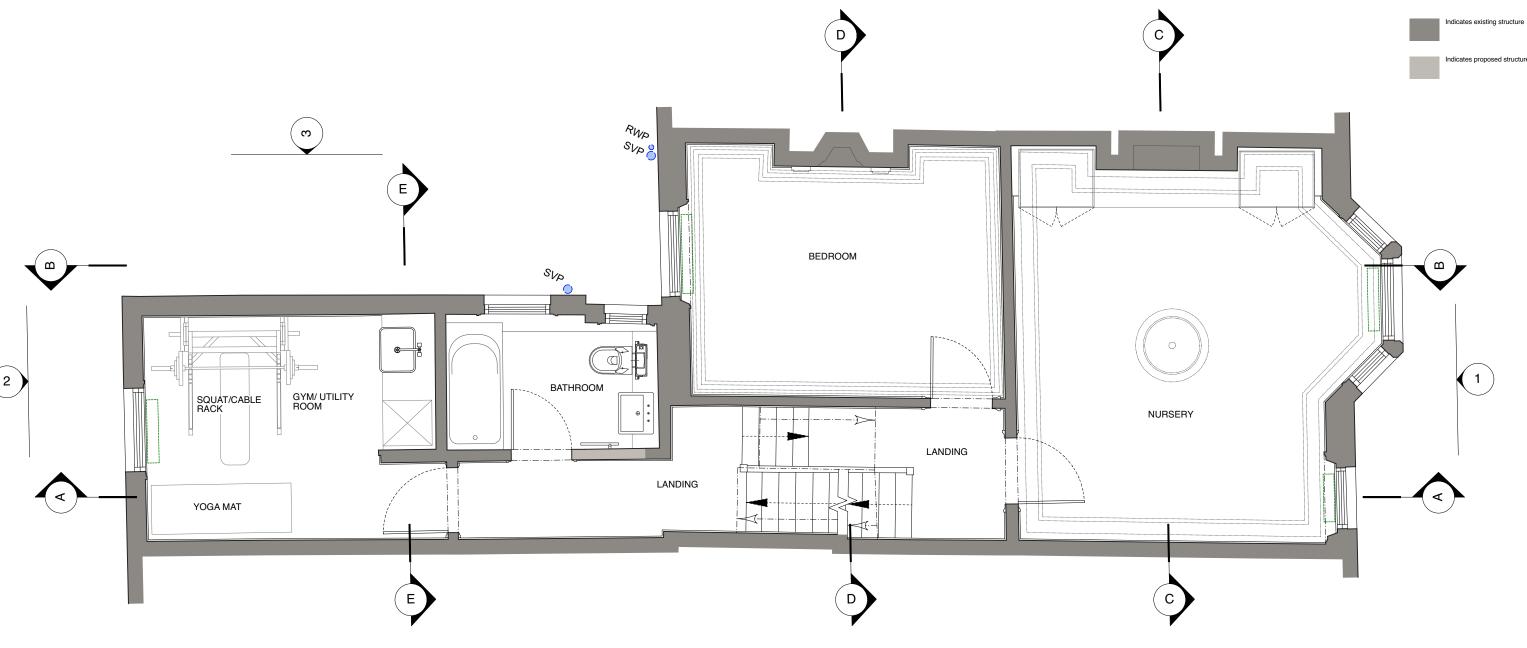

Indicates proposed structure

HUGHCULLUM 15 Rona Road Bloomsbury Design As Proposed 61b Judd Street General Arrangement London WC1H9QT First Floor Plan t 0 2 0 7 3 8 3 7 6 4 7 f 0 2 0 7 3 8 7 7 6 4 5 f 0 2 0 7 3 8 7 7 6 4 5 f 0 2 0 7 3 8 7 7 6 4 5 f 0 2 0 7 3 8 7 7 6 4 5 f 0 2 0 7 3 8 7 7 6 4 5 mail@hughcullum.com RR015 - P102 (F)