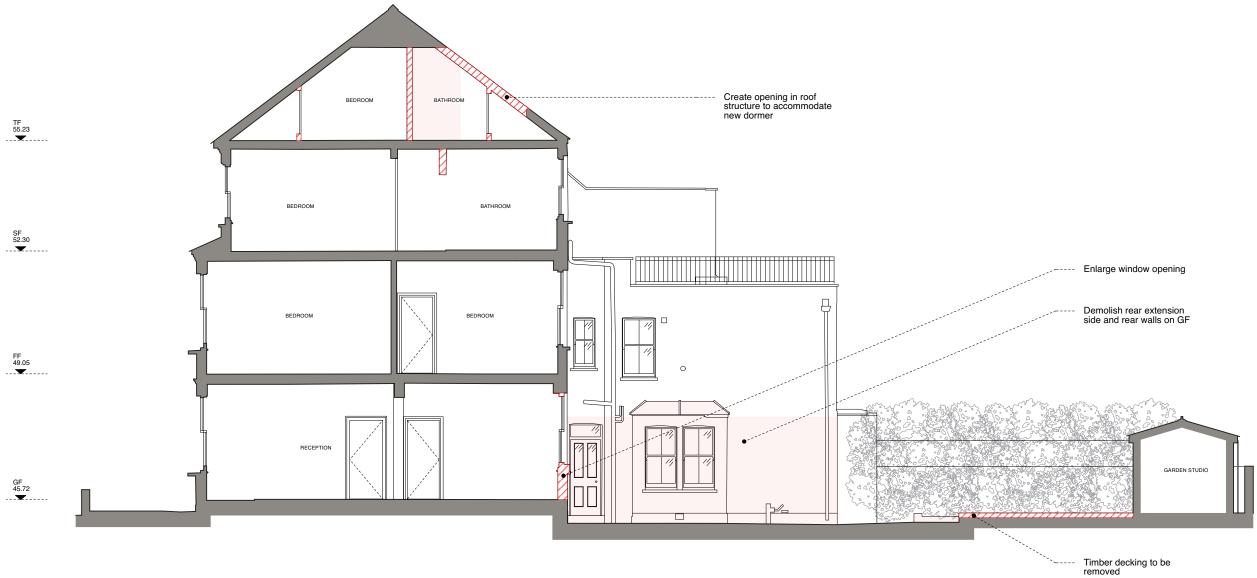

Indicates areas of demolition shown in elevation

Indicates areas of demolition shown in section