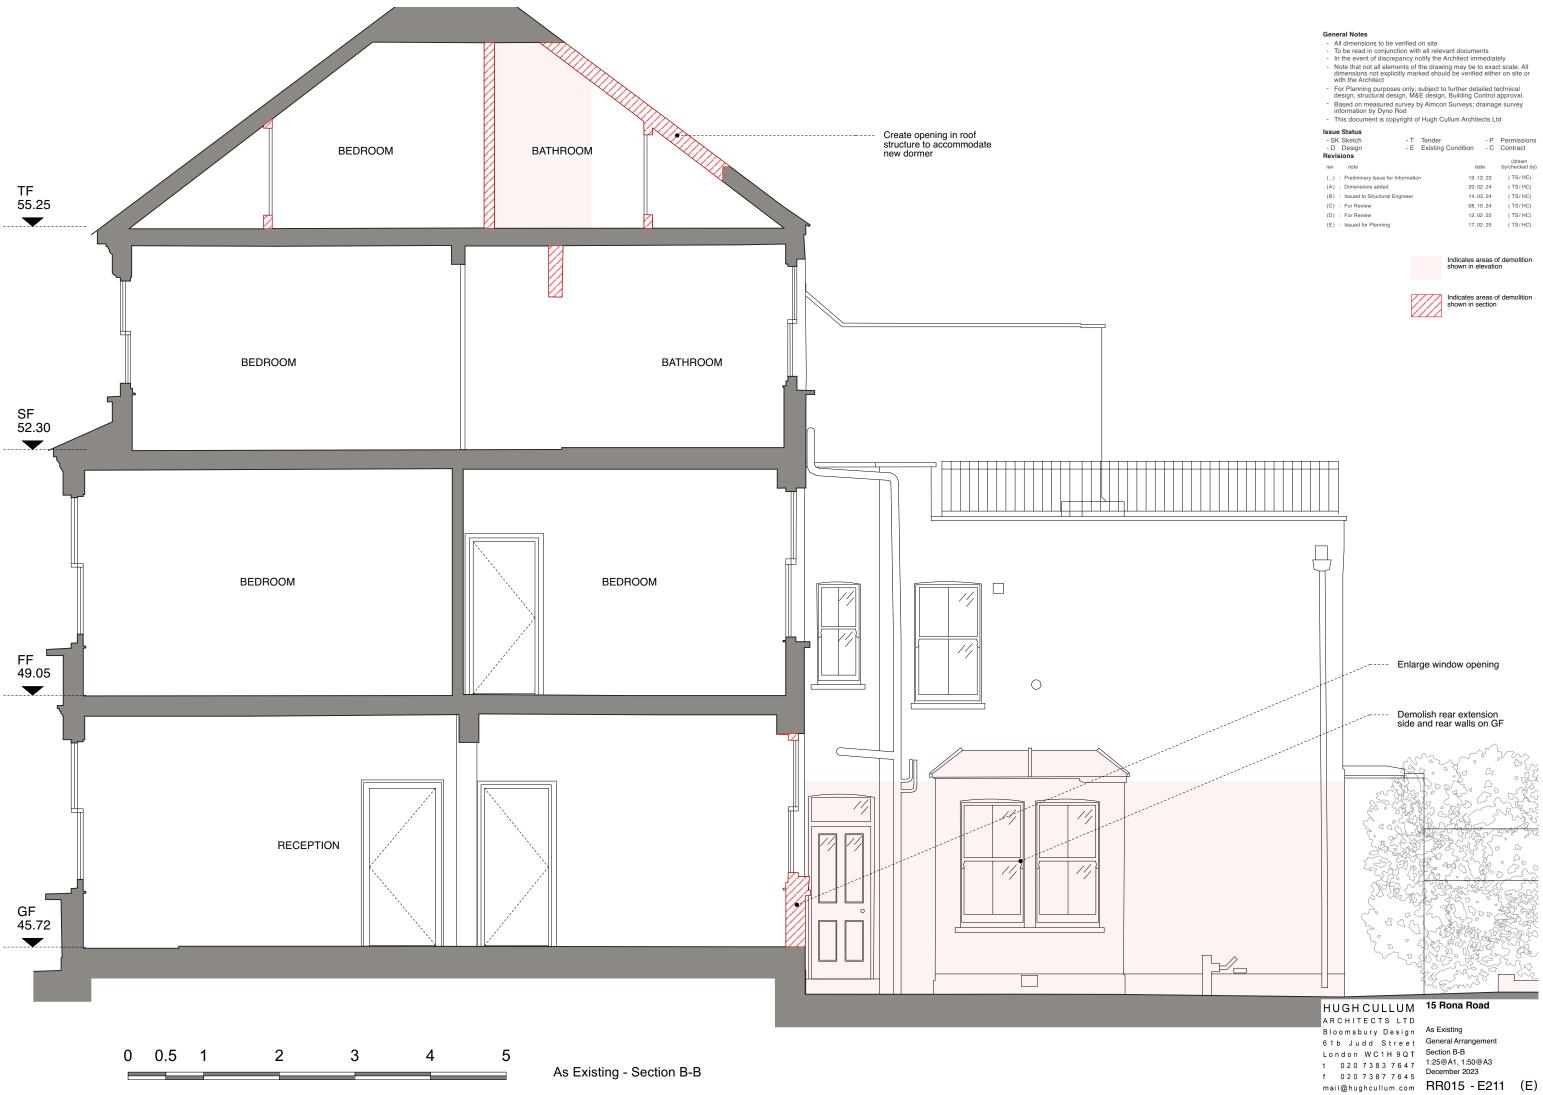

| - SK<br>- D | Status<br>Sketch<br>Design<br>ions | - T<br>- E | Tender<br>Existing Conditio |          | Permissions<br>Contract  |
|-------------|------------------------------------|------------|-----------------------------|----------|--------------------------|
| rev         | note                               |            |                             | date     | (drawn<br>by/checked by) |
| (_)         | : Preliminary Issue for Info       | rmatio     | n ·                         | 19.12.23 | (TS/HC)                  |
| (A)         | : Dimensions added                 |            | :                           | 20.02.24 | ( TS/ HC)                |
| (B)         | : Issued to Structural Engir       | neer       |                             | 14.03.24 | ( TS/ HC)                |
| (C)         | : For Review                       |            | (                           | 08.10.24 | ( TS/ HC)                |
| (D)         | : For Review                       |            |                             | 12.02.25 | ( TS/ HC)                |
| (E)         | : Issued for Planning              |            |                             | 17.02.25 | (TS/HC)                  |
|             |                                    |            |                             |          |                          |