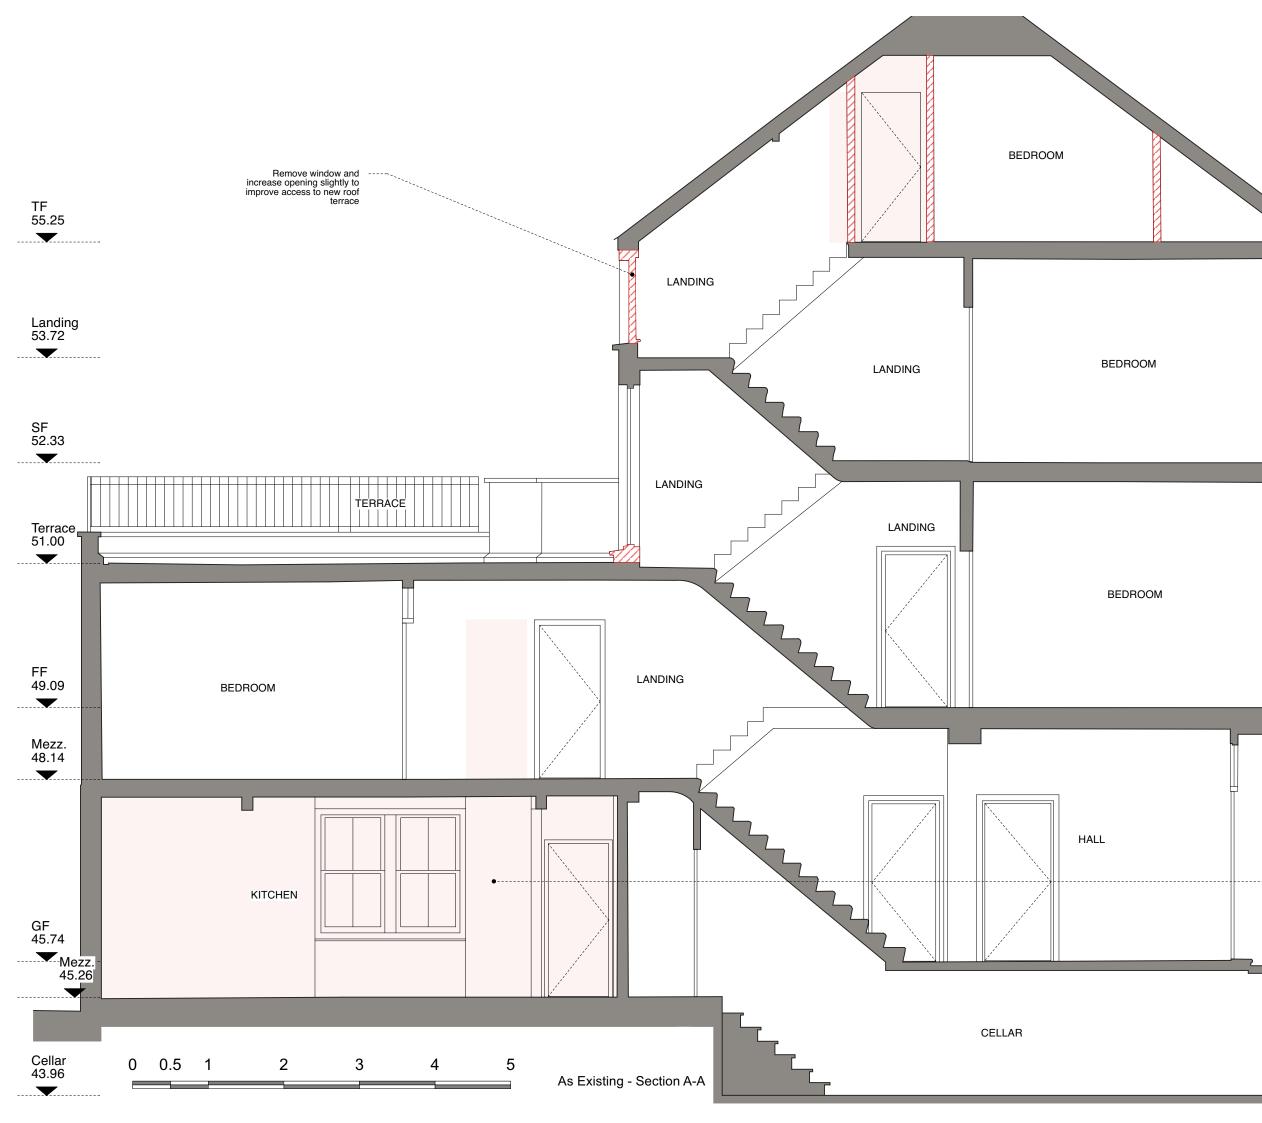

Indicates areas of demolition shown in elevation

ndicates areas of demolition hown in section

Demolish rear extension side and rear walls on GF

HUGHCULLUM 15 Rona Road ARCHITECTS LTD Bloomsbury Design As Existing 61b Judd Street General Arrangement 
 O I D
 J U d
 Street
 General Arrangement

 London
 WC1H9QT
 Section A-A
 1:25@A1, 1:50@A3

 t
 0 2 0 7 38 7 76 4 5
 December 2023

 f
 0 2 0 7 38 7 76 4 5
 DECATE
 Ection A-A
 mail@hughcullum.com RR015 - E210 (E)

"——「「単

 $\mathbb{H}$