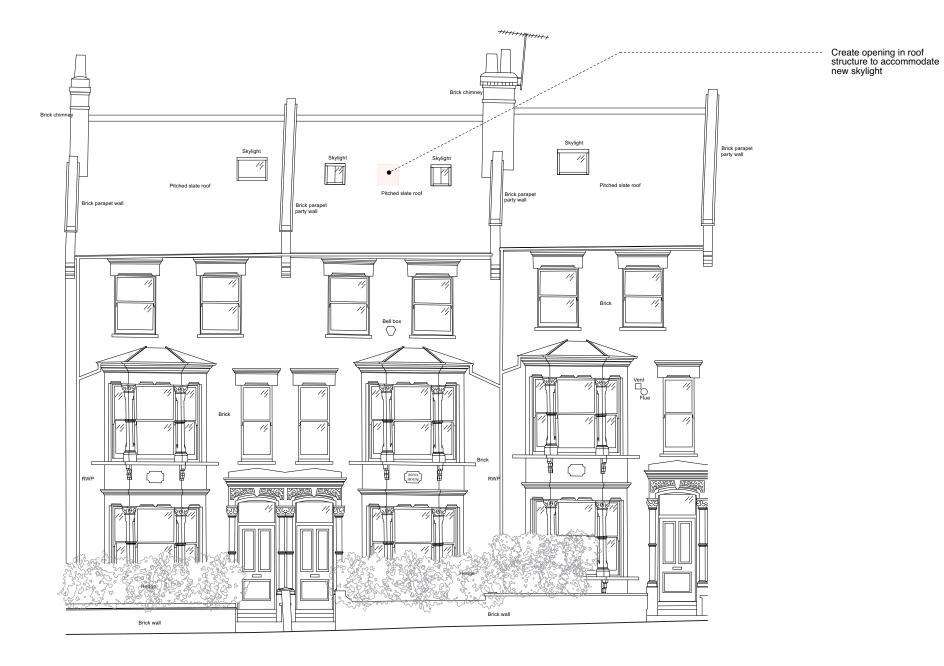

0 0.5 1 2 3 4

As Existing - Front Street Elevation

- General Notes

  All dimensions to be verified on site

  To be read in conjunction with all relevant documents

  In the event of discrepancy notify the Architect immediately