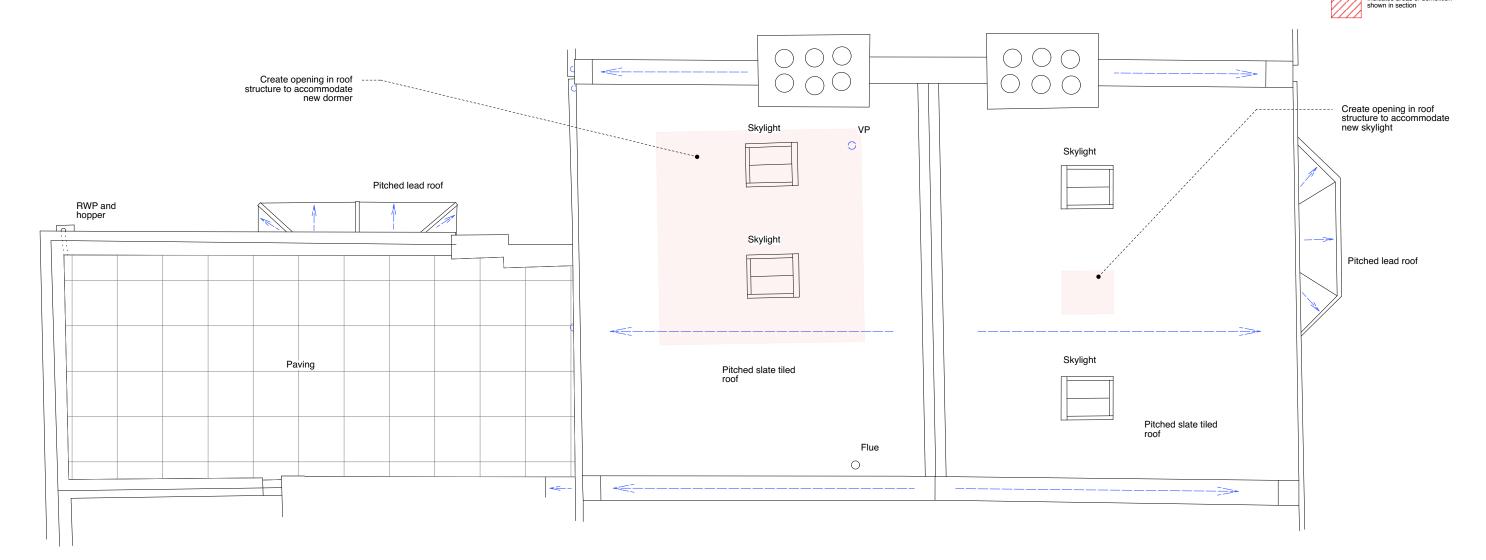

(\_) : Preliminary Issue for Information
(A) : Issued to Structural Engineer
(B) : For Review
(C) : For Review 19. 12.23 (TS/HC) 14. 03.24 (TS/HC) 08. 10.24 (TS/HC) 12. 02.25 (TS/HC) 17.02.25 (TS/HC)

Indicates areas of demolition shown in elevation