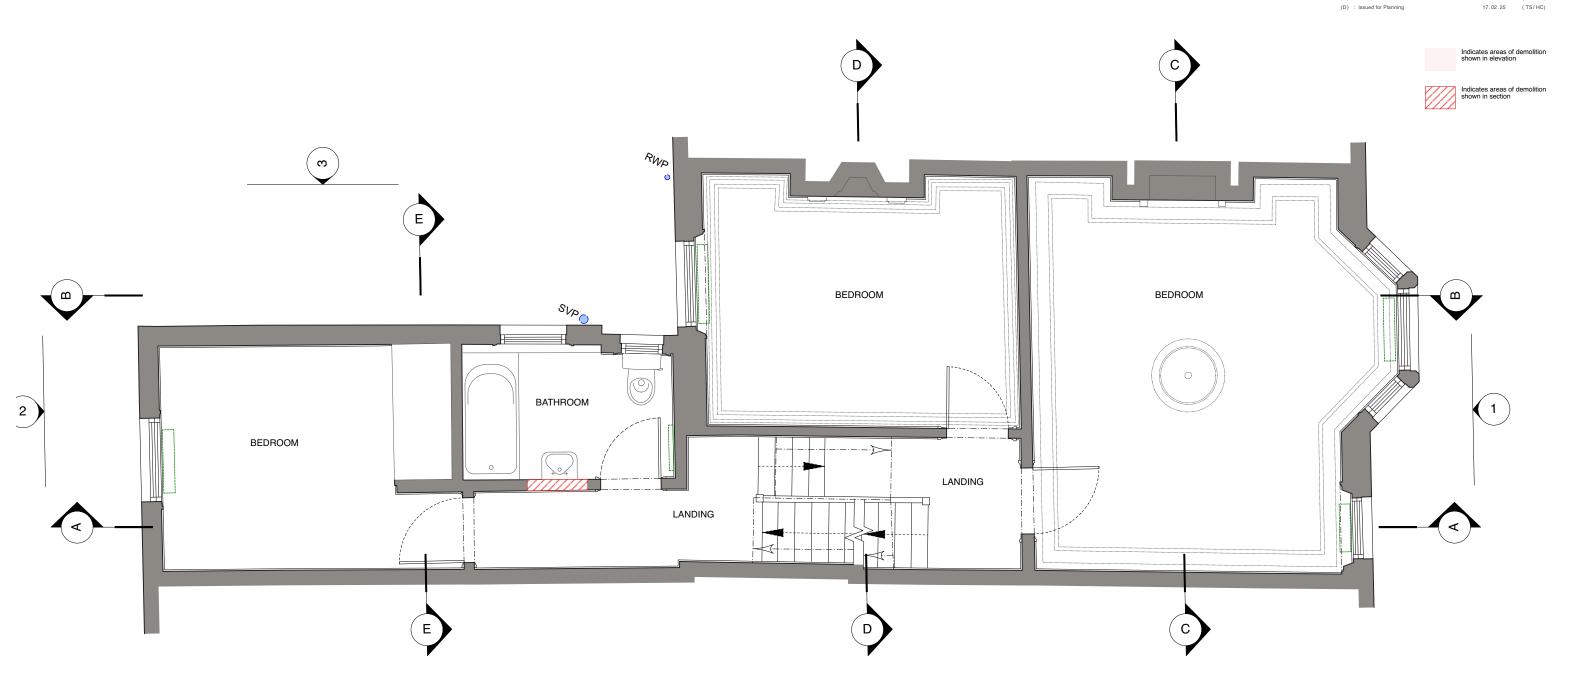

HUGHCULLUM 15 Rona Road ARCHITECTS LTD

Bloomsbury Design As Existing
61b Judd Street General Arrangement 61b Judd Street
London WC1H 9QT
t 020 7383 7647
f 020 7387 7645
mail@hughcullum.com
General Arrangement
First Floor Plan
1:25@A1, 1:50@A3
December 2023
RR015 - E102 (D)