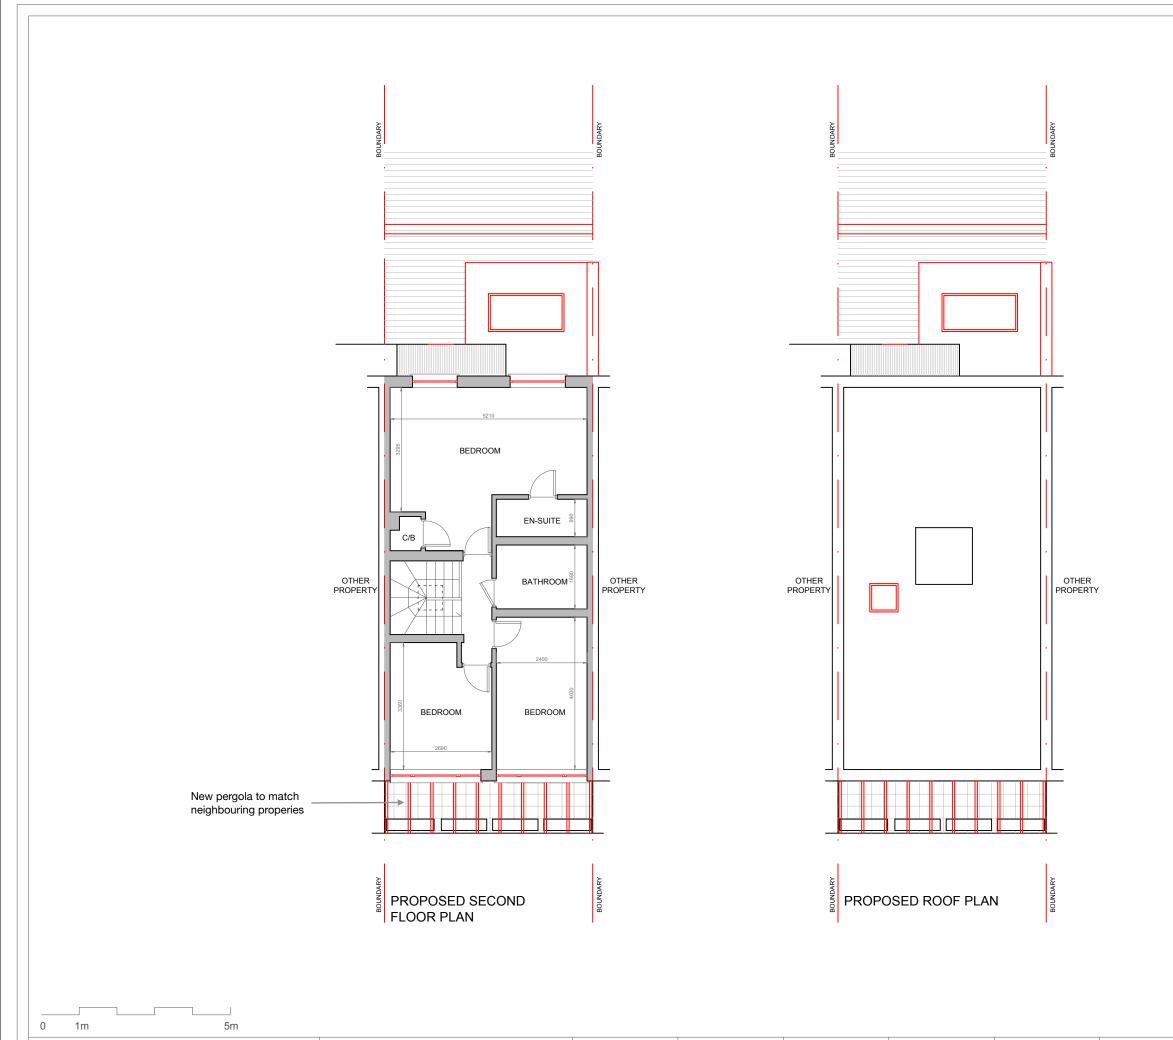

| Address                             | Description                                | Client      | Survey date | Date       | Scale | Size | Drawn by | Check by | Version | Rev | Drawing No |
|-------------------------------------|--------------------------------------------|-------------|-------------|------------|-------|------|----------|----------|---------|-----|------------|
| 29 CROSSFIELD ROAD, NW3 4NT, LONDON | Ground Floor reconfiguration and extension | Yana Gouzon | 01.10.2024  | 12.10.2024 | 1:100 | A3   | AL       | AL       | -       | -   | 03         |