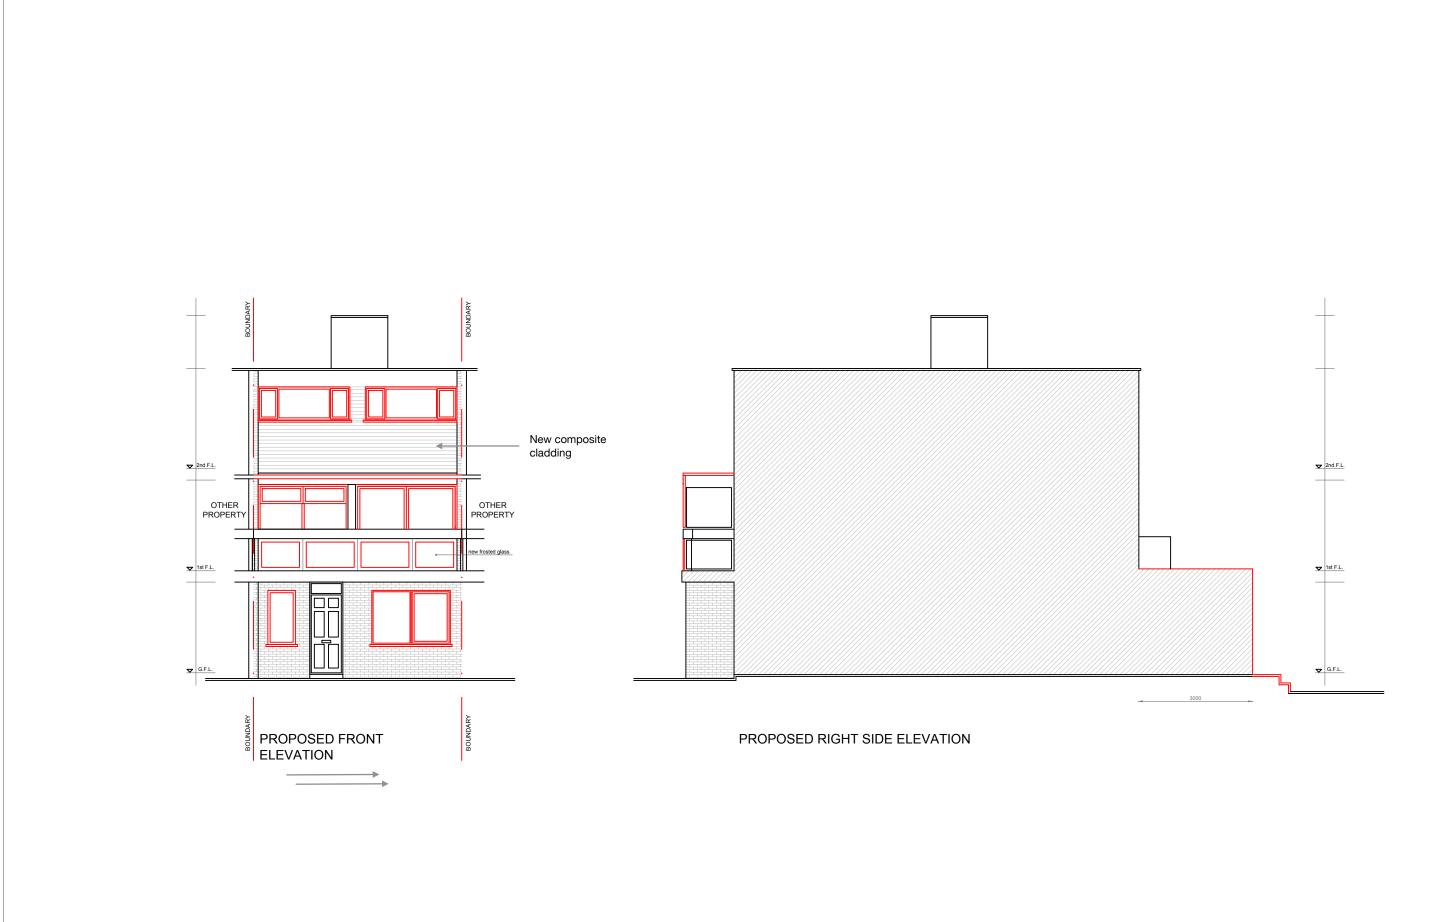

1m

| Address                             | Description                                | Client      | Survey date | Date       | Scale | Size | Drawn by | Check by | Version | Rev | Drawing No |
|-------------------------------------|--------------------------------------------|-------------|-------------|------------|-------|------|----------|----------|---------|-----|------------|
| 29 CROSSFIELD ROAD, NW3 4NT, LONDON | Ground Floor reconfiguration and extension | Yana Gouzon | 01.10.2024  | 02.01.2025 | 1:100 | A3   | AL       | AL       | -       | 03  | 05         |

| Address                             | Description                                | Client      | Survey date | Date       | Scale | Size | Drawn by | Check by | Version | Rev | Drawing No |
|-------------------------------------|--------------------------------------------|-------------|-------------|------------|-------|------|----------|----------|---------|-----|------------|
| 29 CROSSFIELD ROAD, NW3 4NT, LONDON | Ground Floor reconfiguration and extension | Yana Gouzon | 01.10.2024  | 02.01.2025 | 1:100 | A3   | AL       | AL       | -       | 03  | 06         |