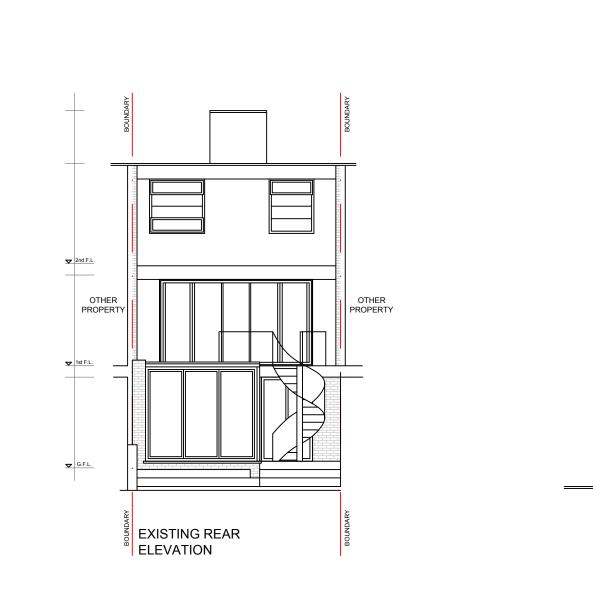

1m

| Address                             | Description                                | Client      | Survey date | Date       | Scale | Size | Drawn by | Check by | Version | Rev | Drawing No |
|-------------------------------------|--------------------------------------------|-------------|-------------|------------|-------|------|----------|----------|---------|-----|------------|
| 29 CROSSFIELD ROAD, NW3 4NT, LONDON | Ground Floor reconfiguration and extension | Yana Gouzon | 01.10.2024  | 02.01.2025 | 1:100 | A3   | AL       | AL       | -       | 03  | 05         |

| Address                             | Description                                | Client      | Survey date | Date       | Scale | Size | Drawn by | Check by | Version | Rev | Drawing No |
|-------------------------------------|--------------------------------------------|-------------|-------------|------------|-------|------|----------|----------|---------|-----|------------|
| 29 CROSSFIELD ROAD, NW3 4NT, LONDON | Ground Floor reconfiguration and extension | Yana Gouzon | 01.10.2024  | 02.01.2025 | 1:100 | A3   | AL       | AL       | -       | 03  | 06         |