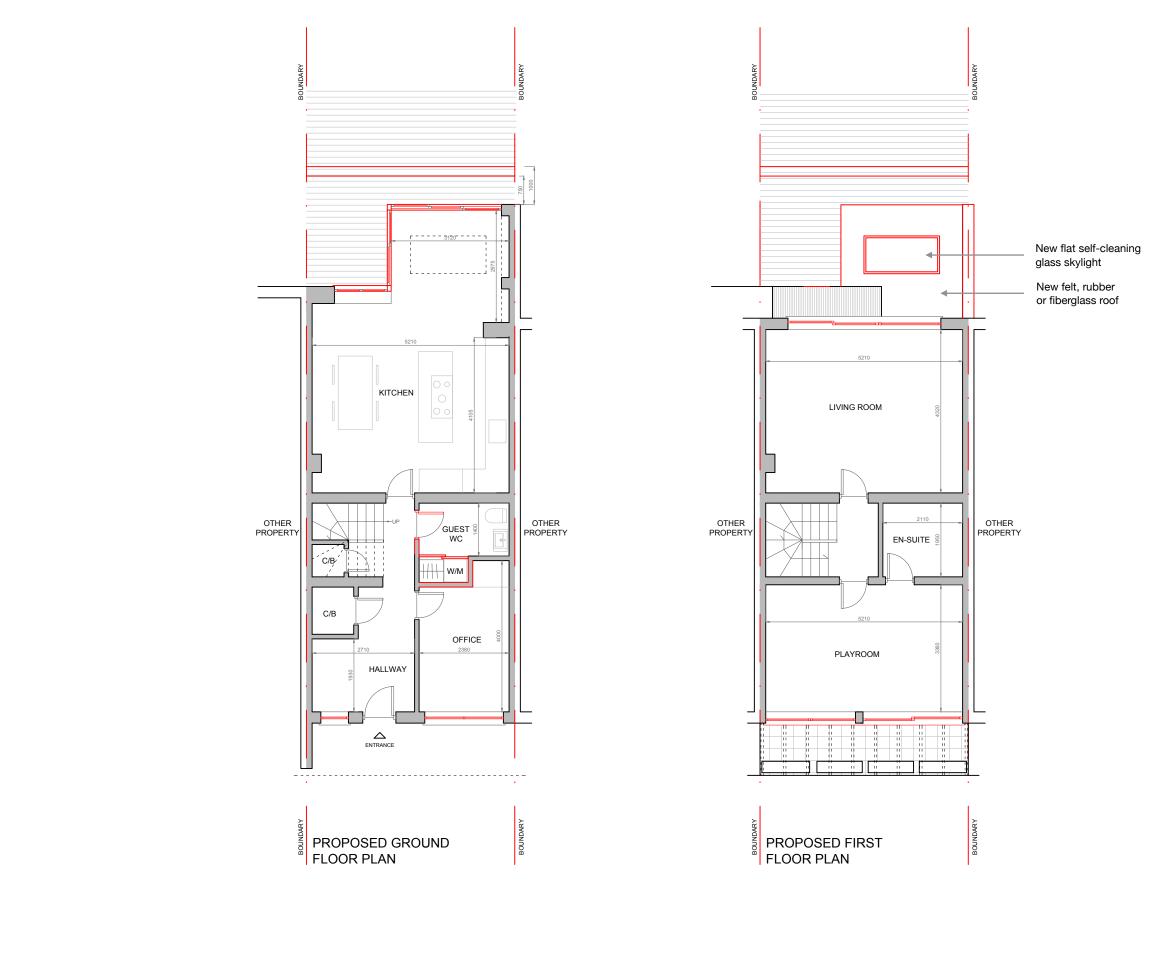

| Address                             | Description                                | Client      | Survey date | Date       | Scale | Size | Drawn by | Check by | Version | Rev | Drawing No |
|-------------------------------------|--------------------------------------------|-------------|-------------|------------|-------|------|----------|----------|---------|-----|------------|
| 29 CROSSFIELD ROAD, NW3 4NT, LONDON | Ground Floor reconfiguration and extension | Yana Gouzon | 01.10.2024  | 12.10.2024 | 1:100 | A3   | AL       | AL       | -       | -   | 01         |

| Address                             | Description                                | Client      | Survey date | Date       | Scale | Size | Drawn by | Check by | Version | Rev | Drawing No |
|-------------------------------------|--------------------------------------------|-------------|-------------|------------|-------|------|----------|----------|---------|-----|------------|
| 29 CROSSFIELD ROAD, NW3 4NT, LONDON | Ground Floor reconfiguration and extension | Yana Gouzon | 01.10.2024  | 12.10.2024 | 1:100 | A3   | AL       | AL       | -       | -   | 02         |