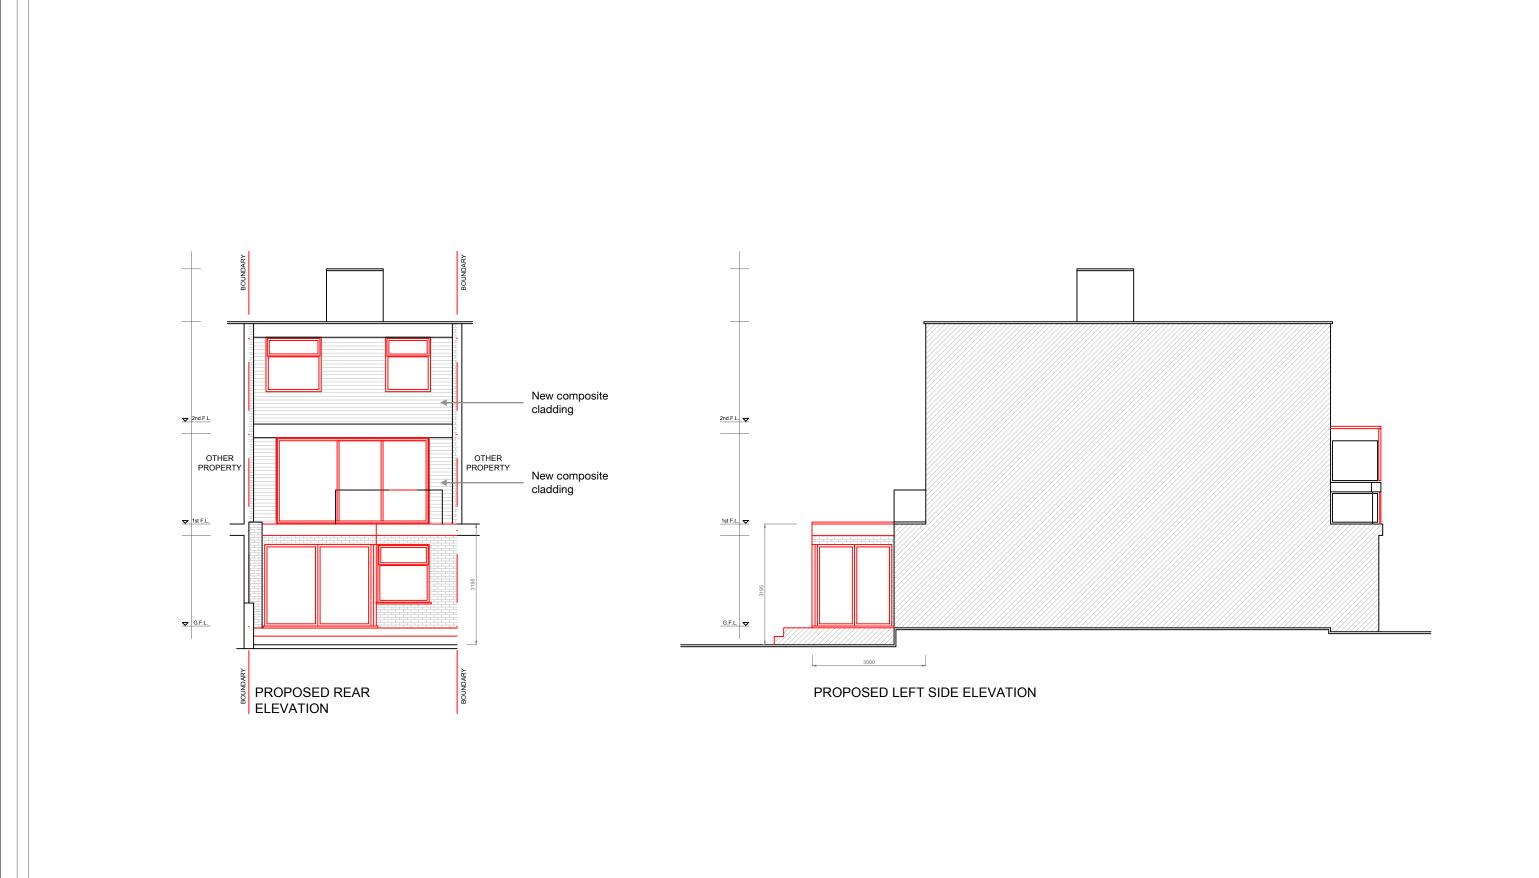

| Address                             | Description                                | Client      | Survey date | Date       | Scale | Size | Drawn by | Check by | Version | Rev | Drawing No |
|-------------------------------------|--------------------------------------------|-------------|-------------|------------|-------|------|----------|----------|---------|-----|------------|
| 29 CROSSFIELD ROAD, NW3 4NT, LONDON | Ground Floor reconfiguration and extension | Yana Gouzon | 01.10.2024  | 02.01.2025 | 1:100 | A3   | AL       | AL       | -       | 03  | 06         |