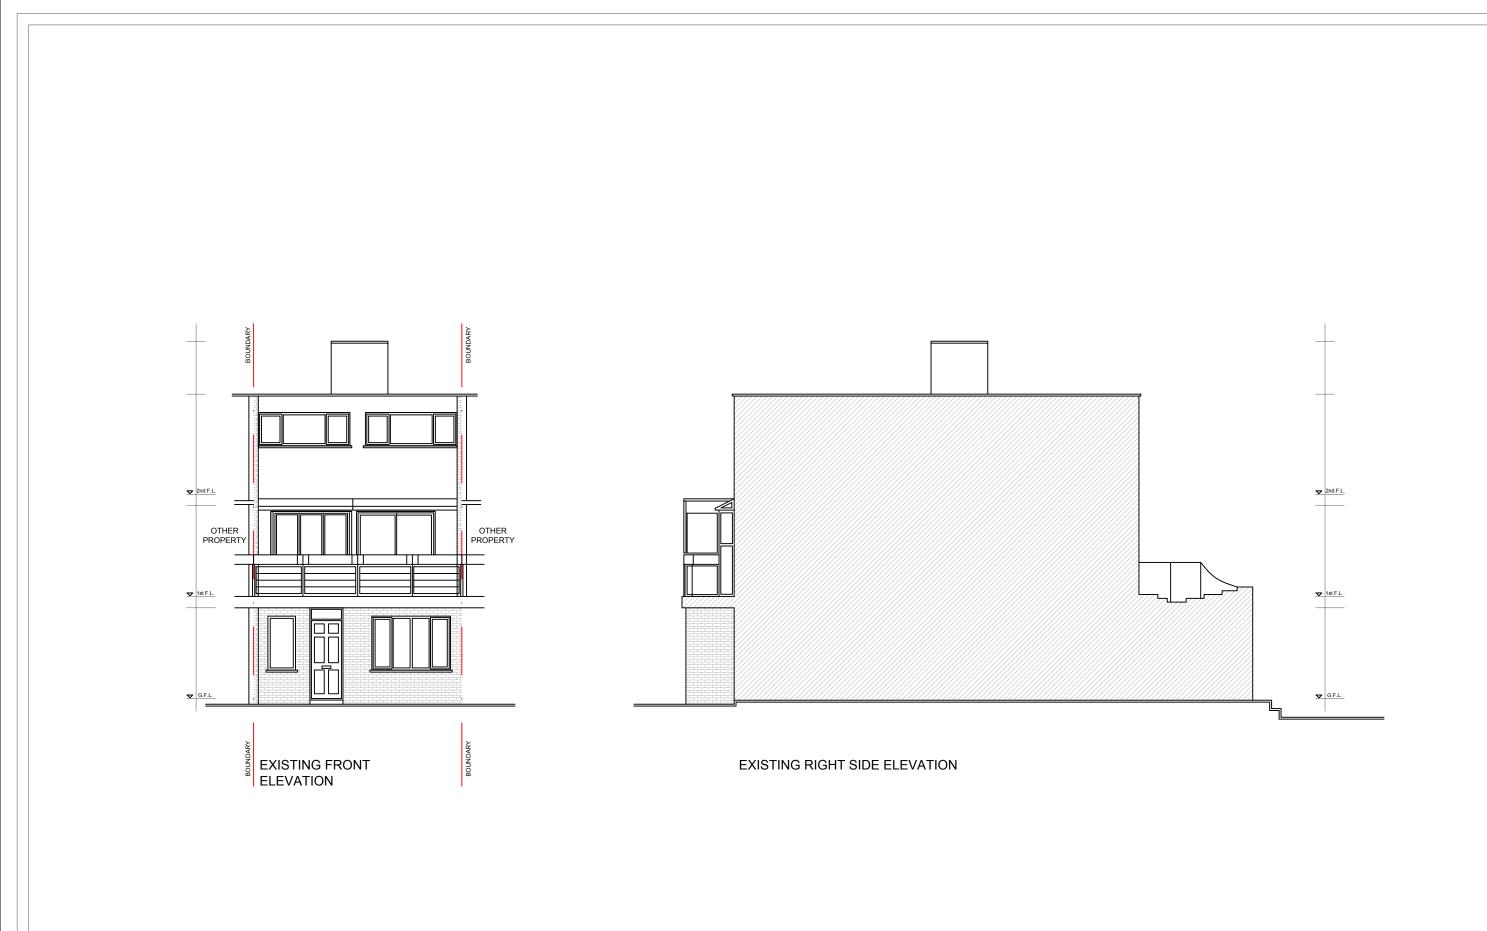

1m

EXISTING LEFT SIDE ELEVATION

| Address                             | Description                                | Client      | Survey date | Date       | Scale | Size | Drawn by | Check by | Version | Rev | Drawing No |
|-------------------------------------|--------------------------------------------|-------------|-------------|------------|-------|------|----------|----------|---------|-----|------------|
| 29 CROSSFIELD ROAD, NW3 4NT, LONDON | Ground Floor reconfiguration and extension | Yana Gouzon | 01.10.2024  | 12.10.2024 | 1:100 | A3   | AL       | AL       | -       | -   | 04         |

1m

| Address                             | Description                                | Client      | Survey date | Date       | Scale | Size | Drawn by | Check by | Version | Rev | Drawing No |
|-------------------------------------|--------------------------------------------|-------------|-------------|------------|-------|------|----------|----------|---------|-----|------------|
| 29 CROSSFIELD ROAD, NW3 4NT, LONDON | Ground Floor reconfiguration and extension | Yana Gouzon | 01.10.2024  | 02.01.2025 | 1:100 | A3   | AL       | AL       | -       | 03  | 05         |