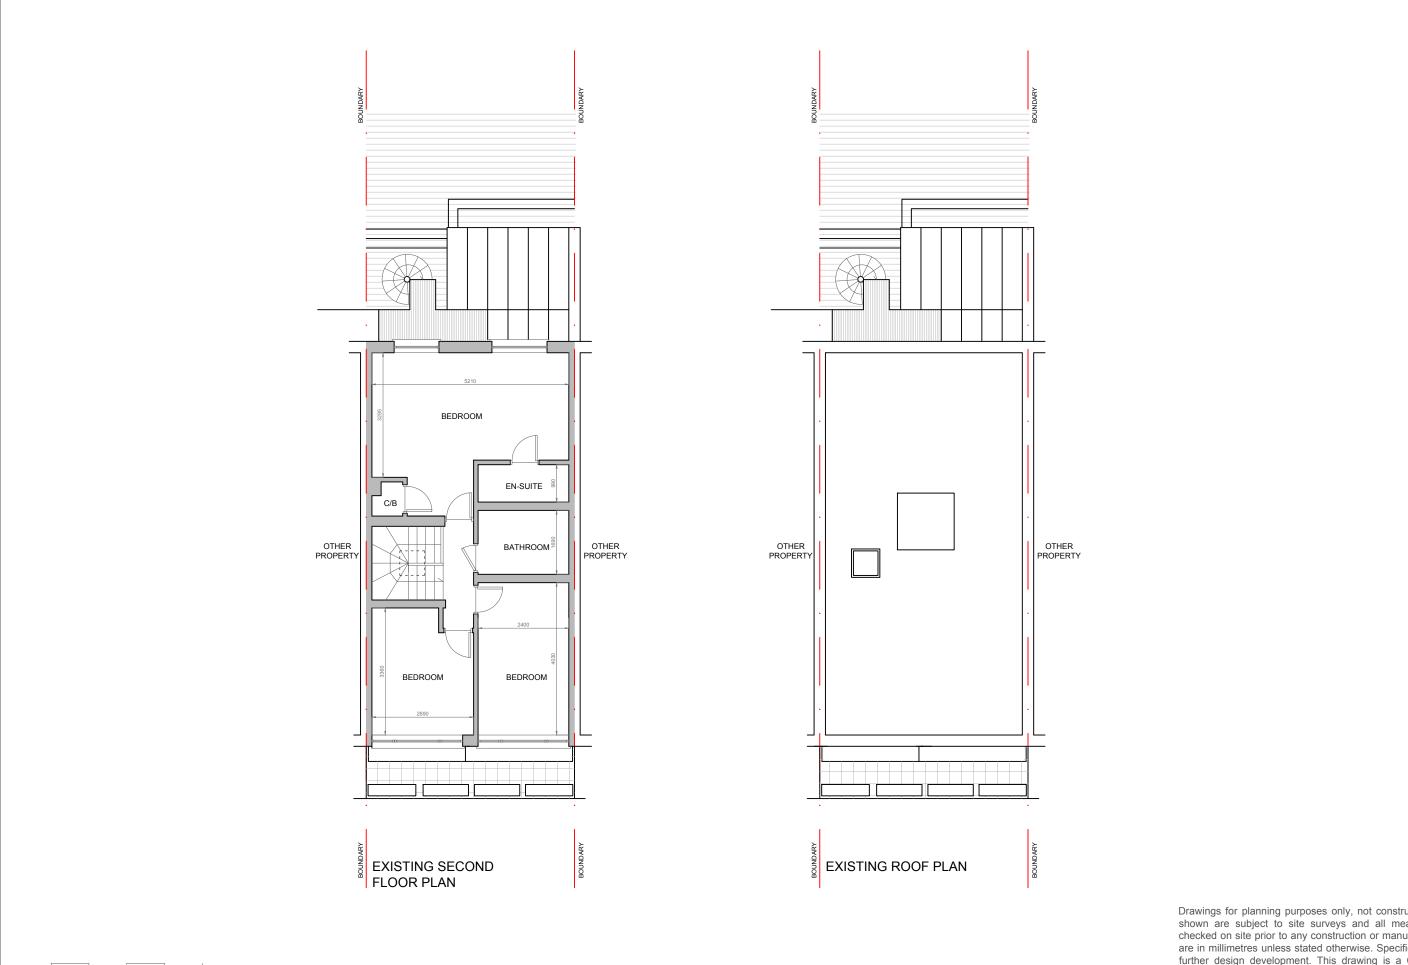

| Address                             | Description                                | Client      | Survey date | Date       | Scale | Size | Drawn by | Check by | Version | Rev | Drawing No |
|-------------------------------------|--------------------------------------------|-------------|-------------|------------|-------|------|----------|----------|---------|-----|------------|
| 29 CROSSFIELD ROAD, NW3 4NT, LONDON | Ground Floor reconfiguration and extension | Yana Gouzon | 01.10.2024  | 12.10.2024 | 1:100 | A3   | AL       | AL       | -       | -   | 03         |

1m

EXISTING LEFT SIDE ELEVATION

| Address                             | Description                                | Client      | Survey date | Date       | Scale | Size | Drawn by | Check by | Version | Rev | Drawing No |
|-------------------------------------|--------------------------------------------|-------------|-------------|------------|-------|------|----------|----------|---------|-----|------------|
| 29 CROSSFIELD ROAD, NW3 4NT, LONDON | Ground Floor reconfiguration and extension | Yana Gouzon | 01.10.2024  | 12.10.2024 | 1:100 | A3   | AL       | AL       | -       | -   | 04         |