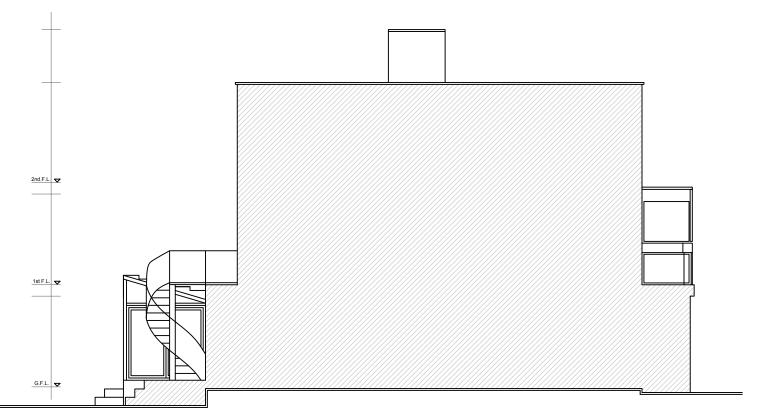

1m

EXISTING LEFT SIDE ELEVATION

| Address                             | Description                                | Client      | Survey date | Date       | Scale | Size | Drawn by | Check by | Version | Rev | Drawing No |
|-------------------------------------|--------------------------------------------|-------------|-------------|------------|-------|------|----------|----------|---------|-----|------------|
| 29 CROSSFIELD ROAD, NW3 4NT, LONDON | Ground Floor reconfiguration and extension | Yana Gouzon | 01.10.2024  | 12.10.2024 | 1:100 | A3   | AL       | AL       | -       | -   | 04         |