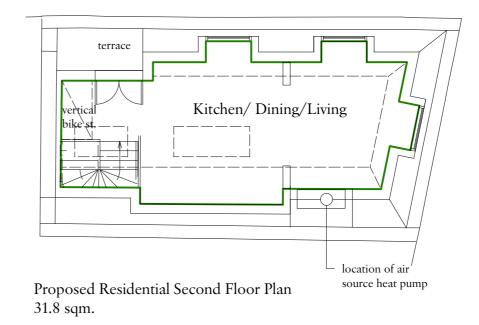

Elizabeth Mews

Proposed Office Basement Plan 44.4 sqm.

Proposed Residential First Floor Plan 50.1 sqm.

Proposed Residential Ground Floor Plan 4.8 sqm.

• Total Proposed Office GIA 89.5 sqm.

---- Total Proposed Residential GIA 86.7 sqm.