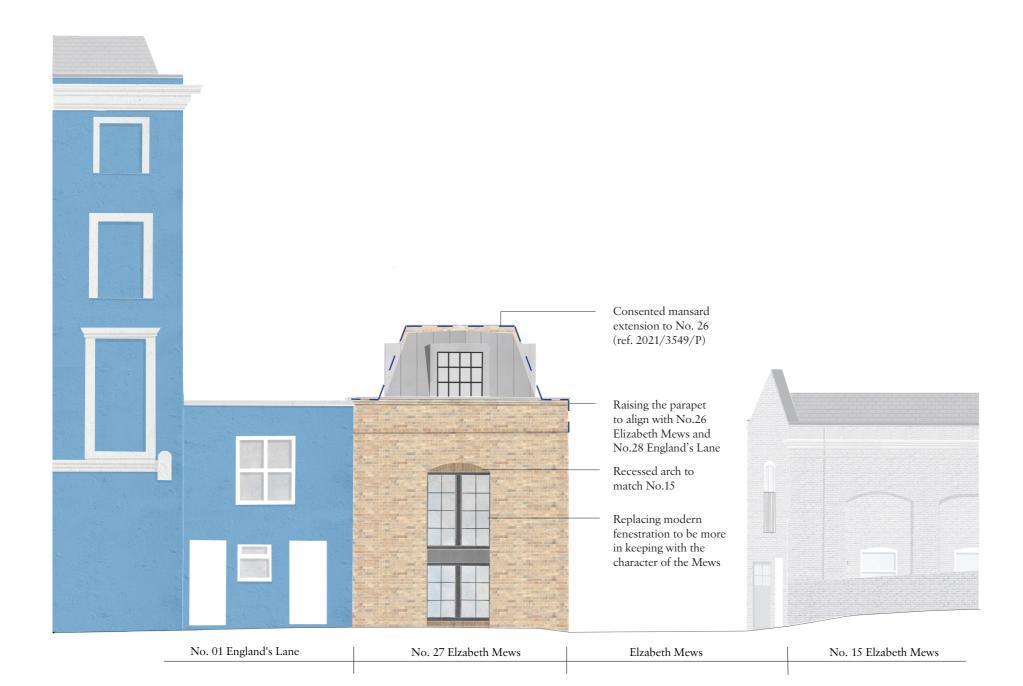

zabeth Mews

Proposed Elevation NE

Location plan n.t.s

| А   | 30/01/2025 | Changes to NE of Roof | SG |
|-----|------------|-----------------------|----|
| Rev | Date       | Details               | By |

## Charlton Brown Architecture & Interiors

 The Belvedere, 2 Back Lane, Hampstead, London, NW3 1HL

 Telephone
 +44(0)20 7794 1234

 Email
 office@charltonbrown.com

 Website
 www.charltonbrown.com

| Client           |                |          |
|------------------|----------------|----------|
| Mr Rohan Sherloc | k              |          |
| Project          |                |          |
| 27 Elizabeth Mew | VS             |          |
| Drawing Title    |                |          |
| Proposed Eleva   | tion NE        |          |
| Date             | Drawn          | Checked  |
| 22/06/2022       | TG             | NL       |
| Scale            |                |          |
| 1:100 @ A3       |                |          |
| Issue Status     |                |          |
| Planning         |                |          |
| Project Number   | Drawing Number | Revision |
| 21026            | PR-109         | Α        |