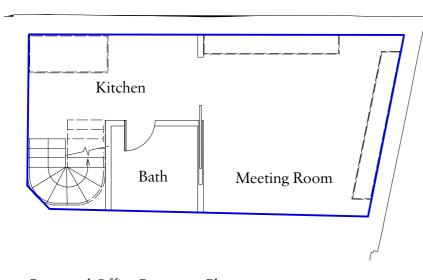

Elizabeth Mews

Proposed Office Basement Plan 44.4 sqm.

Proposed Residential First Floor Plan 50.1 sqm.

Proposed Residential Ground Floor Plan 4.8 sqm.

• Total Proposed Office GIA 89.5 sqm.

---- Total Proposed Residential GIA 86.7 sqm.