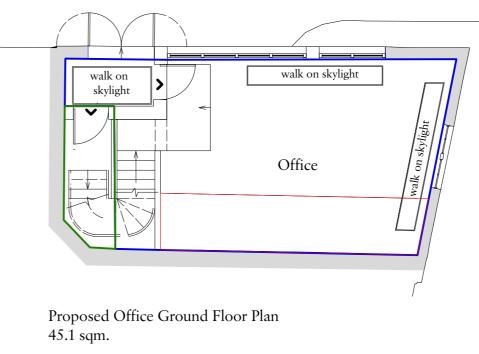

Elizabeth Mews

Proposed Office Basement Plan 44.4 sqm.

Proposed Residential First Floor Plan 50.1 sqm.

Proposed Residential Ground Floor Plan 4.8 sqm.

• Total Proposed Office GIA 89.5 sqm.

---- Total Proposed Residential GIA 86.7 sqm.