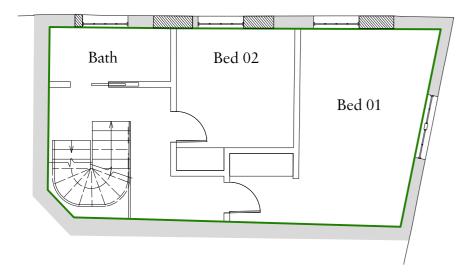

Elizabeth Mews

Proposed Office Basement Plan 44.4 sqm.

Proposed Residential First Floor Plan 50.1 sqm.

Proposed Residential Ground Floor Plan 4.8 sqm.

• Total Proposed Office GIA 89.5 sqm.

---- Total Proposed Residential GIA 86.7 sqm.