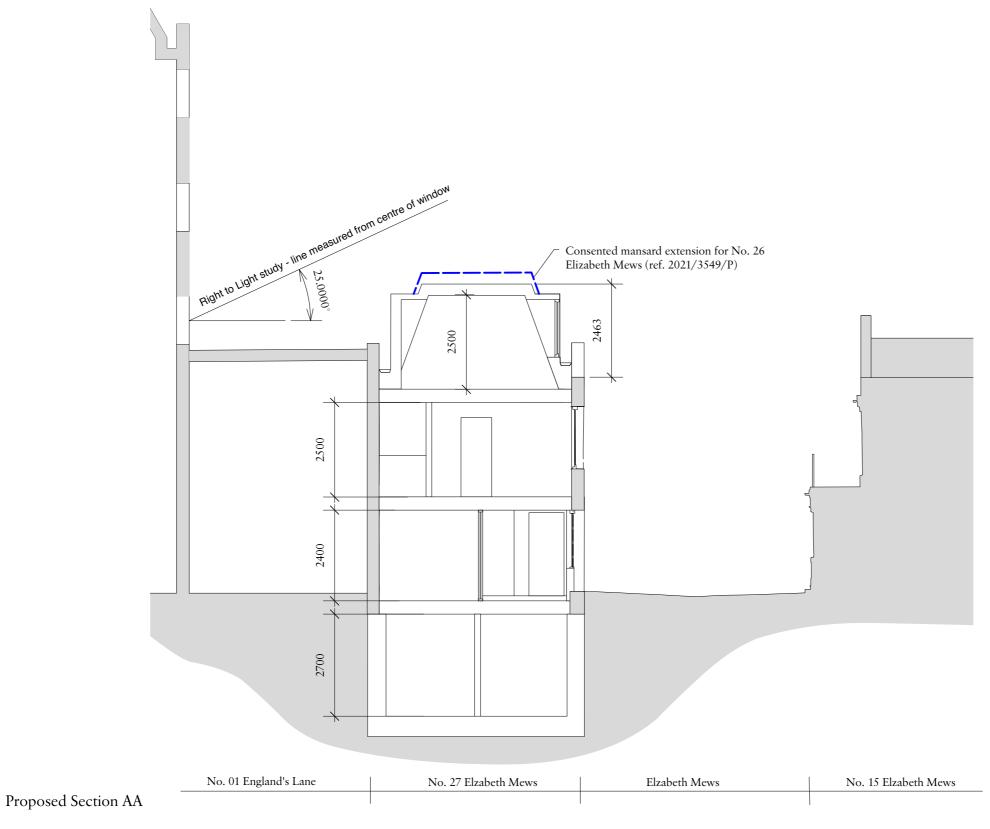

#### Client Mr Rohan Sherlock Project 27 Elizabeth Mews Drawing Title Proposed Section AA Date Drawn Checked 22/06/2022 TG NL Scale 1:100 @ A3 Issue Status Planning Project Number 21026 Drawing Number PR-107 Revision

| 1A Elizabeth Mews | Primrose Gardens | No. 27 Elzabeth Mews | No. 26 Elz |
|-------------------|------------------|----------------------|------------|
|                   |                  |                      |            |