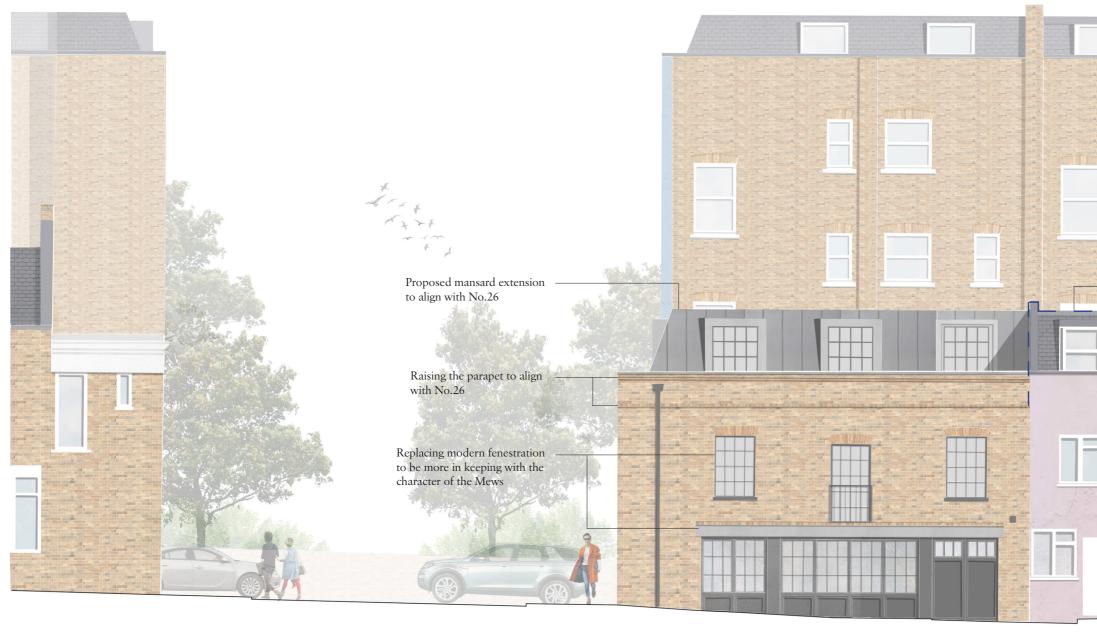

| 1A Elizabeth Mews | Primrose Gardens | No. 27 Elzabeth Mews | No. 26 Elz |
|-------------------|------------------|----------------------|------------|
|                   |                  |                      |            |

Proposed Elevation NW

0 1 2 3 4 5 M

Location plan n.t.s

Consented mansard extension to No. 26 (ref. 2021/3549/P)

| А   | 30/01/2025 | Change to gable end | SG |
|-----|------------|---------------------|----|
| Rev | Date       | Details             | By |

# Client

Mr Rohan Sherlock Project 27 Elizabeth Mews Drawing Title Proposed Elevation NW Date Drawn Checked 22/06/2022 TG NL Scale 1:100 @ A3 Issue Status Planning Project Number 21026 Drawing Number PR-108 Revision А