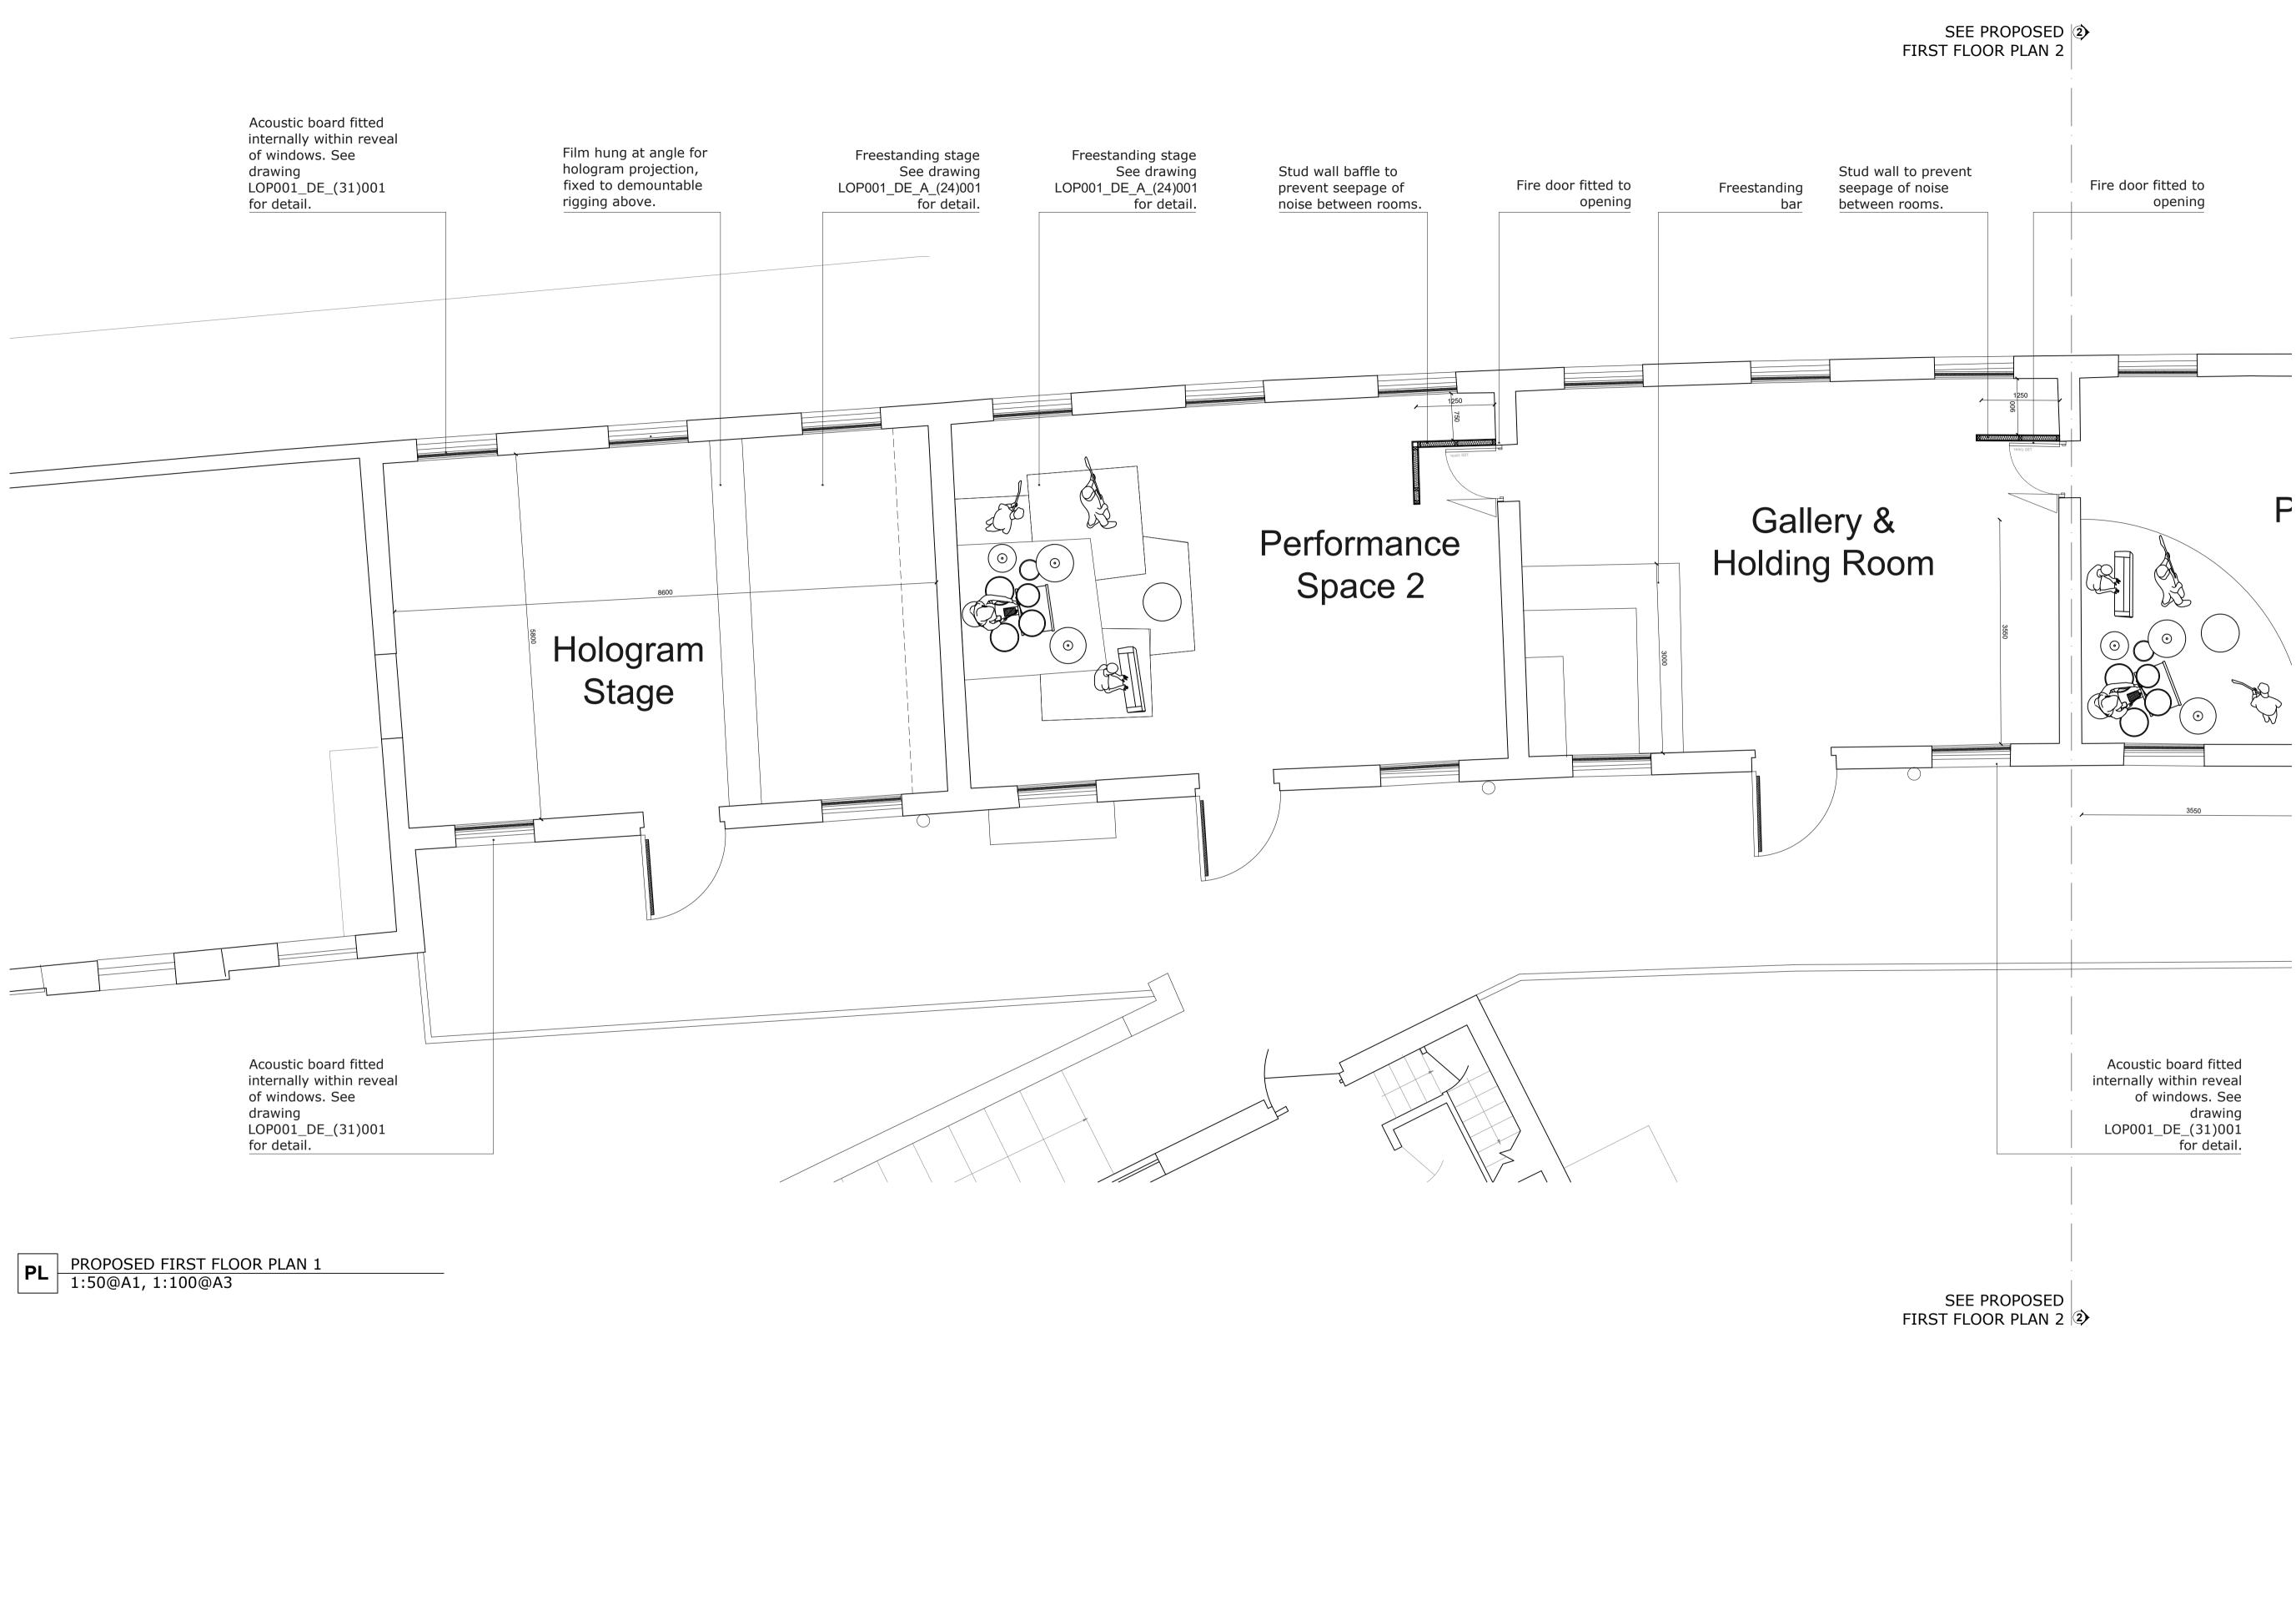

## PLANNING

REVISIONS

CAMDEN STABLES

Client : LIVE ODYSSEY PROMOTIONS

Scale: 1:50 @A1 / 1:100@A3

Title : PROPOSED FIRST FLOOR PLAN 1

Drawing Number : LOP001\_PL\_A\_101\_1

Date : Drawn by : 18.11.2024 CF