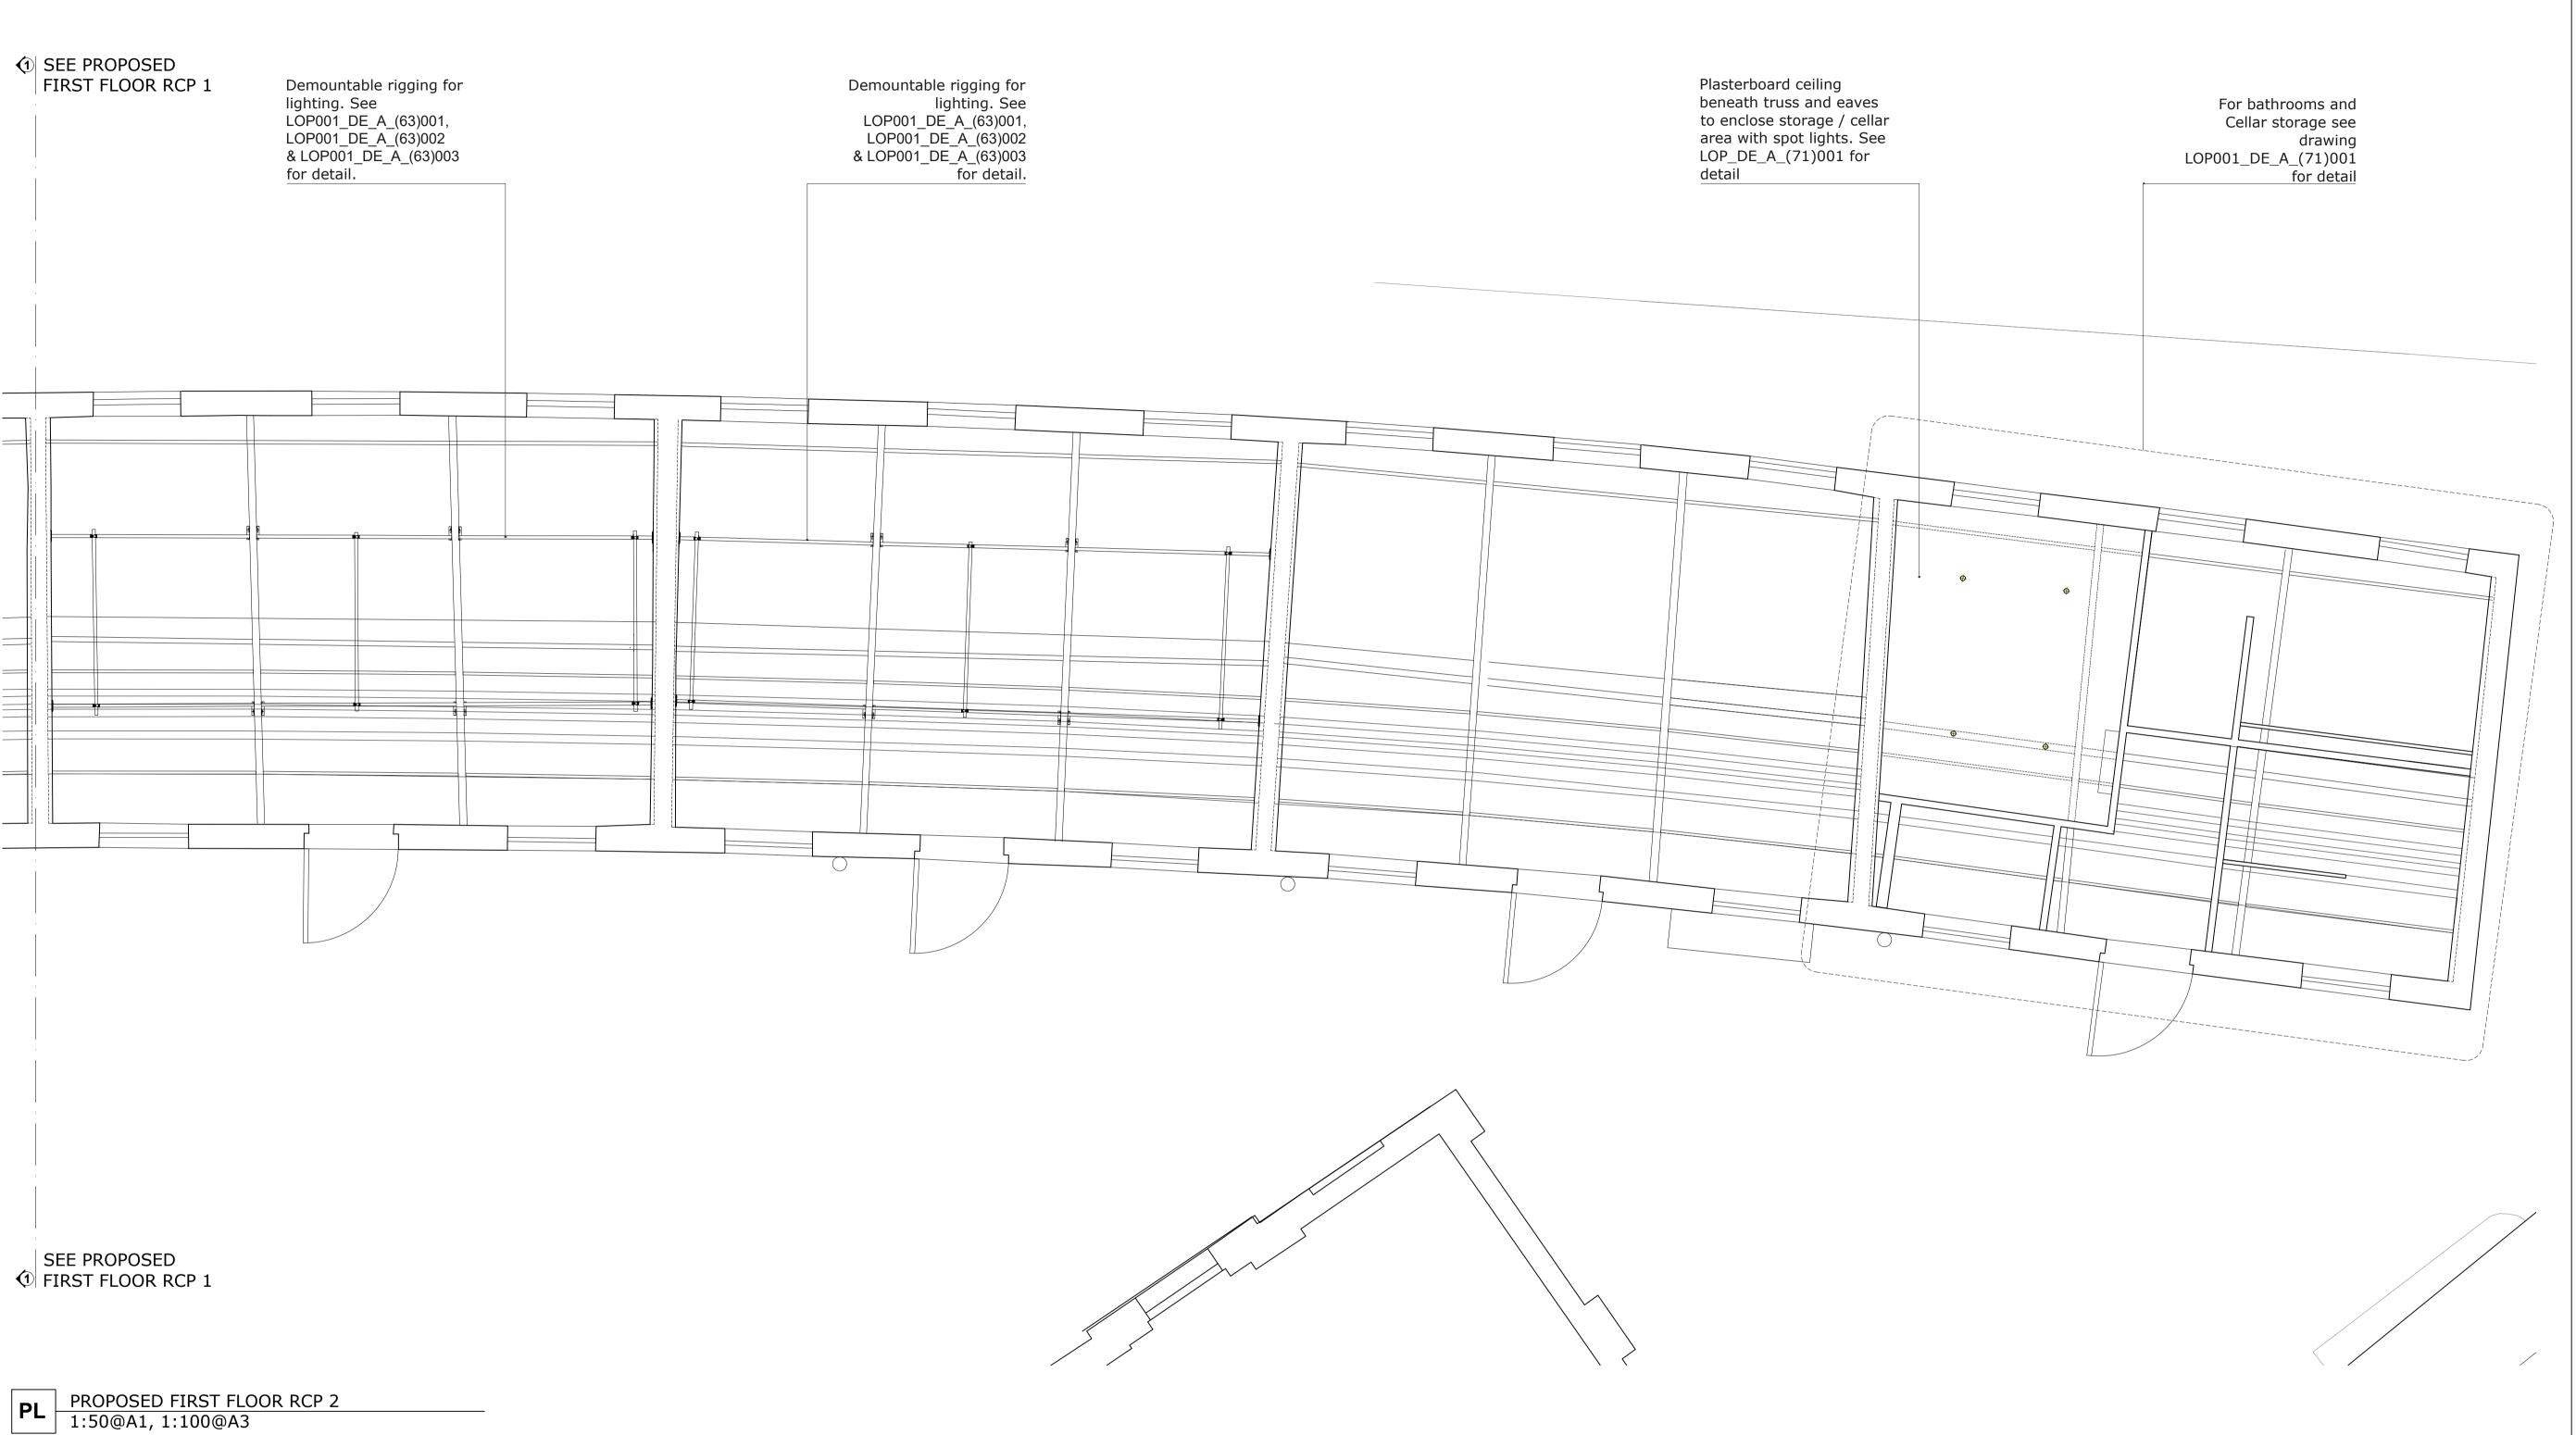

PROPOSED FIRST FLOOR RCP 2

Drawing Number : LOP001\_PL\_A\_(37)101\_2

Date: Drawn by: Approved
18.11.2024 CF XX

DC-PARTNERS

Unit 18, Deane House Studios, 27 Greenwood Place, LONDON NW5 1LB
Tel: +44 (0)208 064 1884
e-mail: info@dcandpartners.com