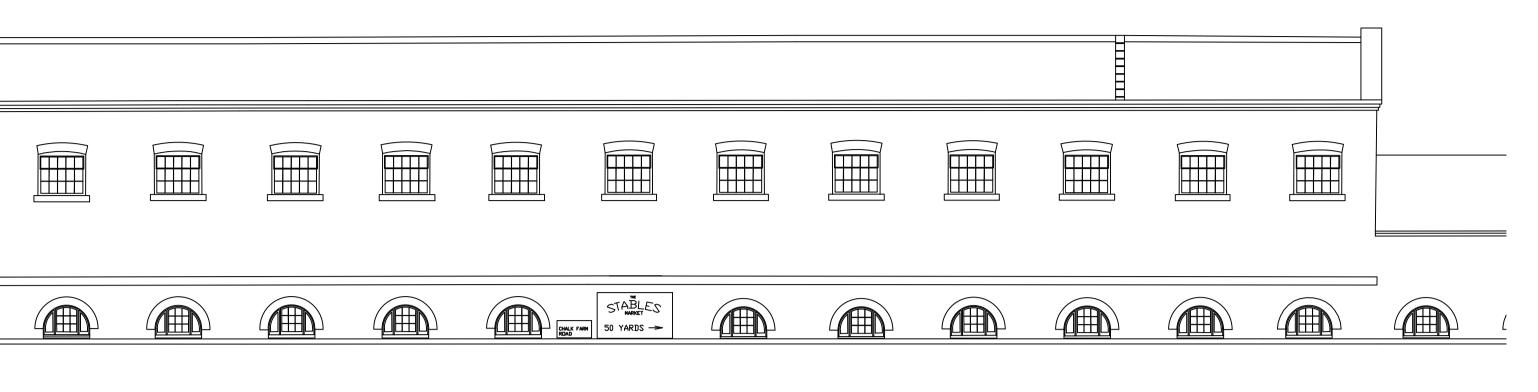

CHALK FARM ROAD EXISTING ELEVATION (NORTH) 1:100@A1, 1:200@A3

**EL**MARKET FACING EXISTING ELEVATION (SOUTH)<br/>1:100@A1, 1:200@A3

This drawing is the property of DC Architecture+Design Ltd, and they reserve the copyright. DC + Partners is the trading name of DC Architecture+Design Ltd. The drawing is issued on the condition that it is not copied, reproduced, retained or disclosed, in whole or part, to any unauthorised person without the consent from DC Architecture+Design Ltd. Figures and dimensions are to be taken in preference to those scaled. The contractor is to verify all dimensions and conditions on site. **NOTES:** 