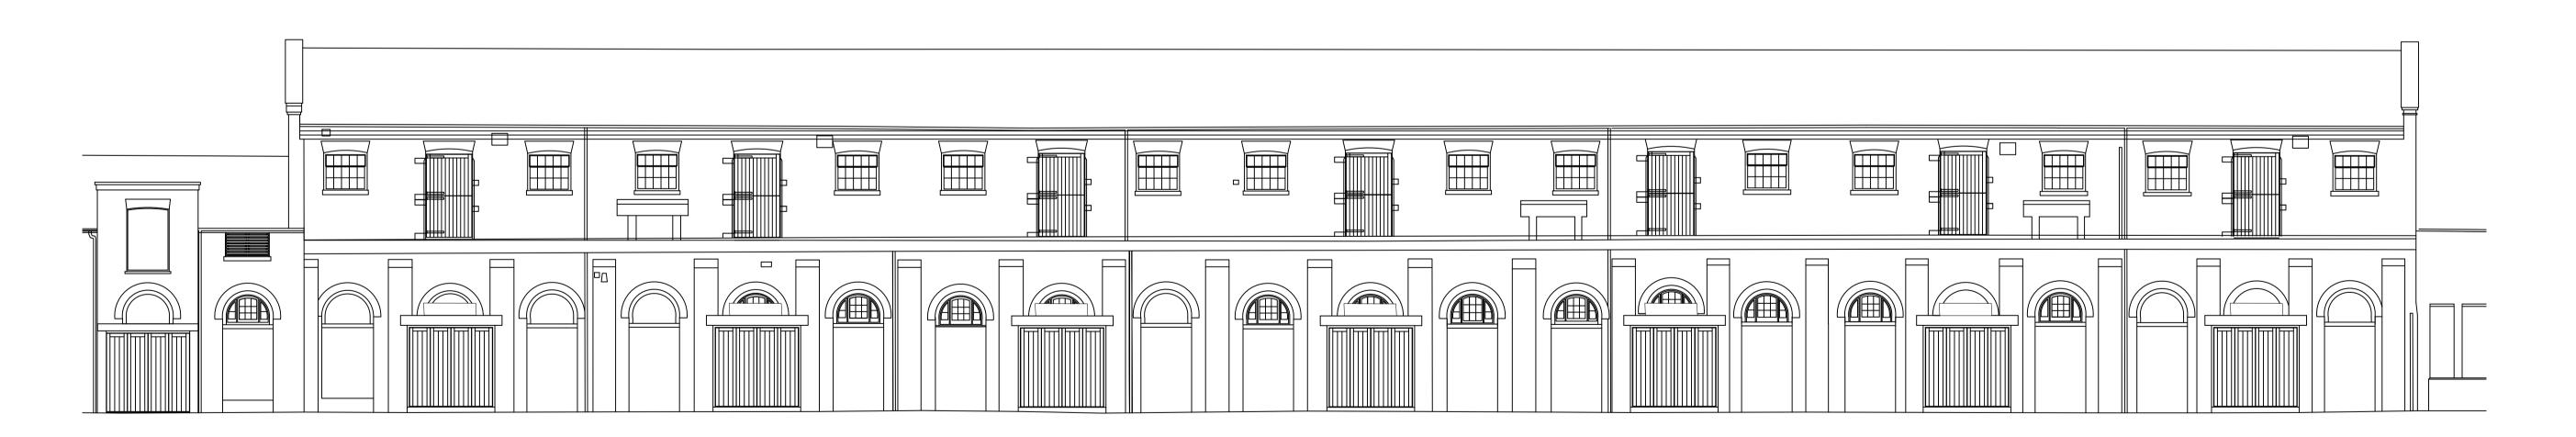

CHALK FARM ROAD EXISTING ELEVATION (NORTH) 1:100@A1, 1:200@A3

**EL**MARKET FACING EXISTING ELEVATION (SOUTH)<br/>1:100@A1, 1:200@A3

This drawing is the property of DC Architecture+Design Ltd, and they reserve the copyright. DC + Partners is the trading name of DC Architecture+Design Ltd. The drawing is issued on the condition that it is not copied, reproduced, retained or disclosed, in whole or part, to any unauthorised person without the consent from DC Architecture+Design Ltd. Figures and dimensions are to be taken in preference to those scaled. The contractor is to verify all dimensions and conditions on site. **NOTES:** 