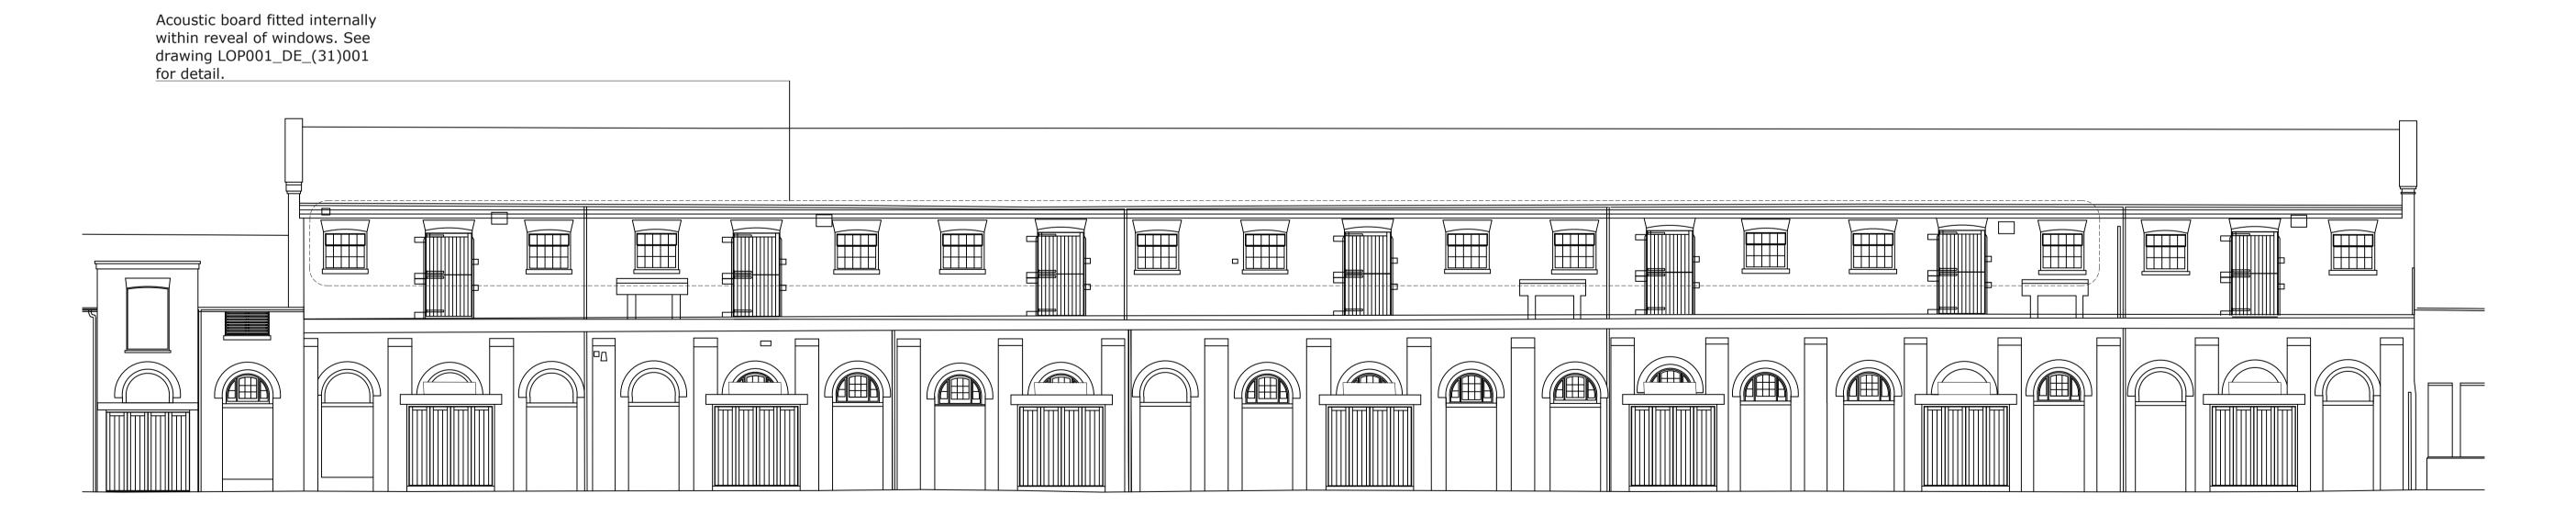

Acoustic board fitted internally within reveal of windows. See drawing LOP001\_DE\_(31)001

EL CHALK FARM ROAD PROPOSED ELEVATION (NORTH)
1:100@A1, 1:200@A3

EL MARKET FACING PROPOSED ELEVATION (SOUTH)
1:100@A1, 1:200@A3