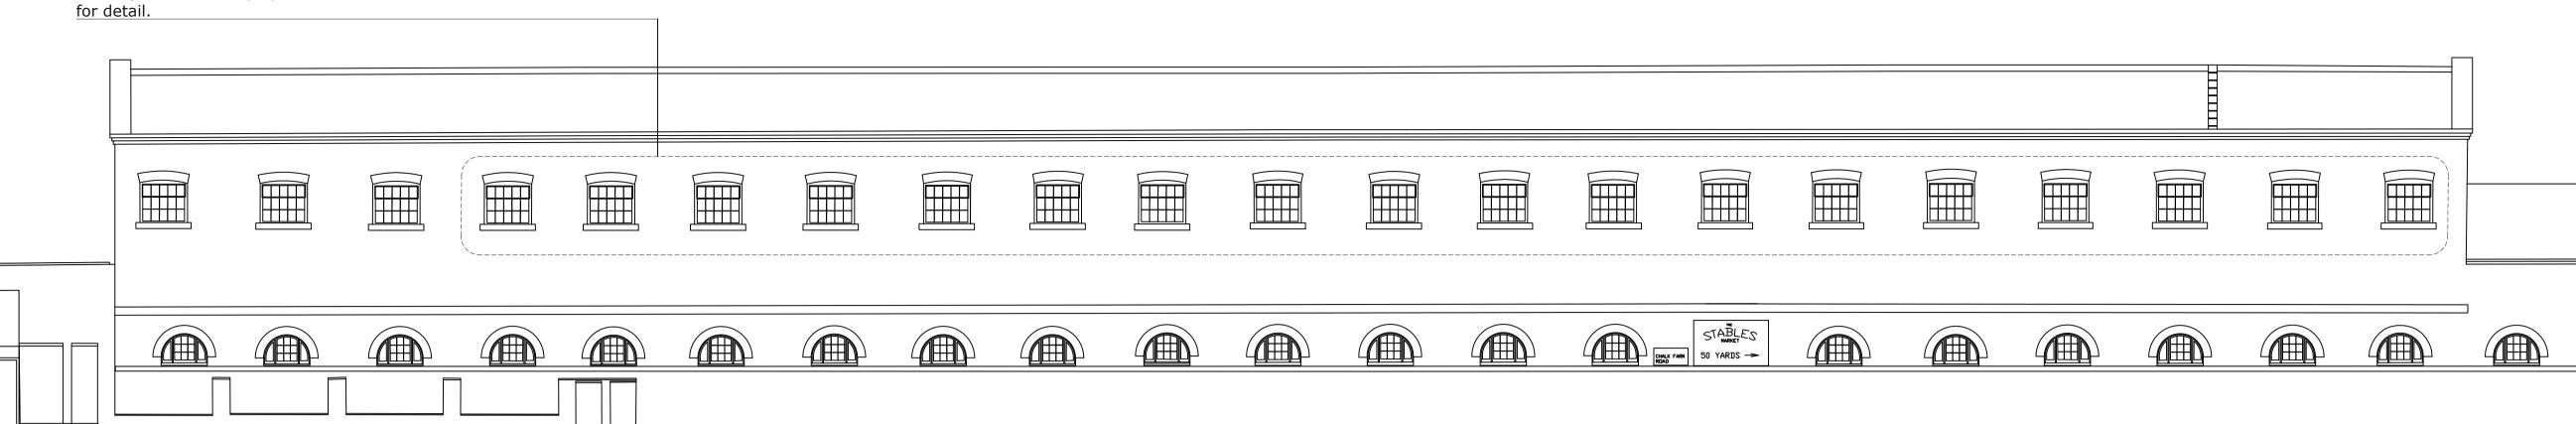

Acoustic board fitted internally within reveal of windows. See drawing LOP001\_DE\_(31)001

EL CHALK FARM ROAD PROPOSED ELEVATION (NORTH)
1:100@A1, 1:200@A3

EL MARKET FACING PROPOSED ELEVATION (SOUTH)
1:100@A1, 1:200@A3