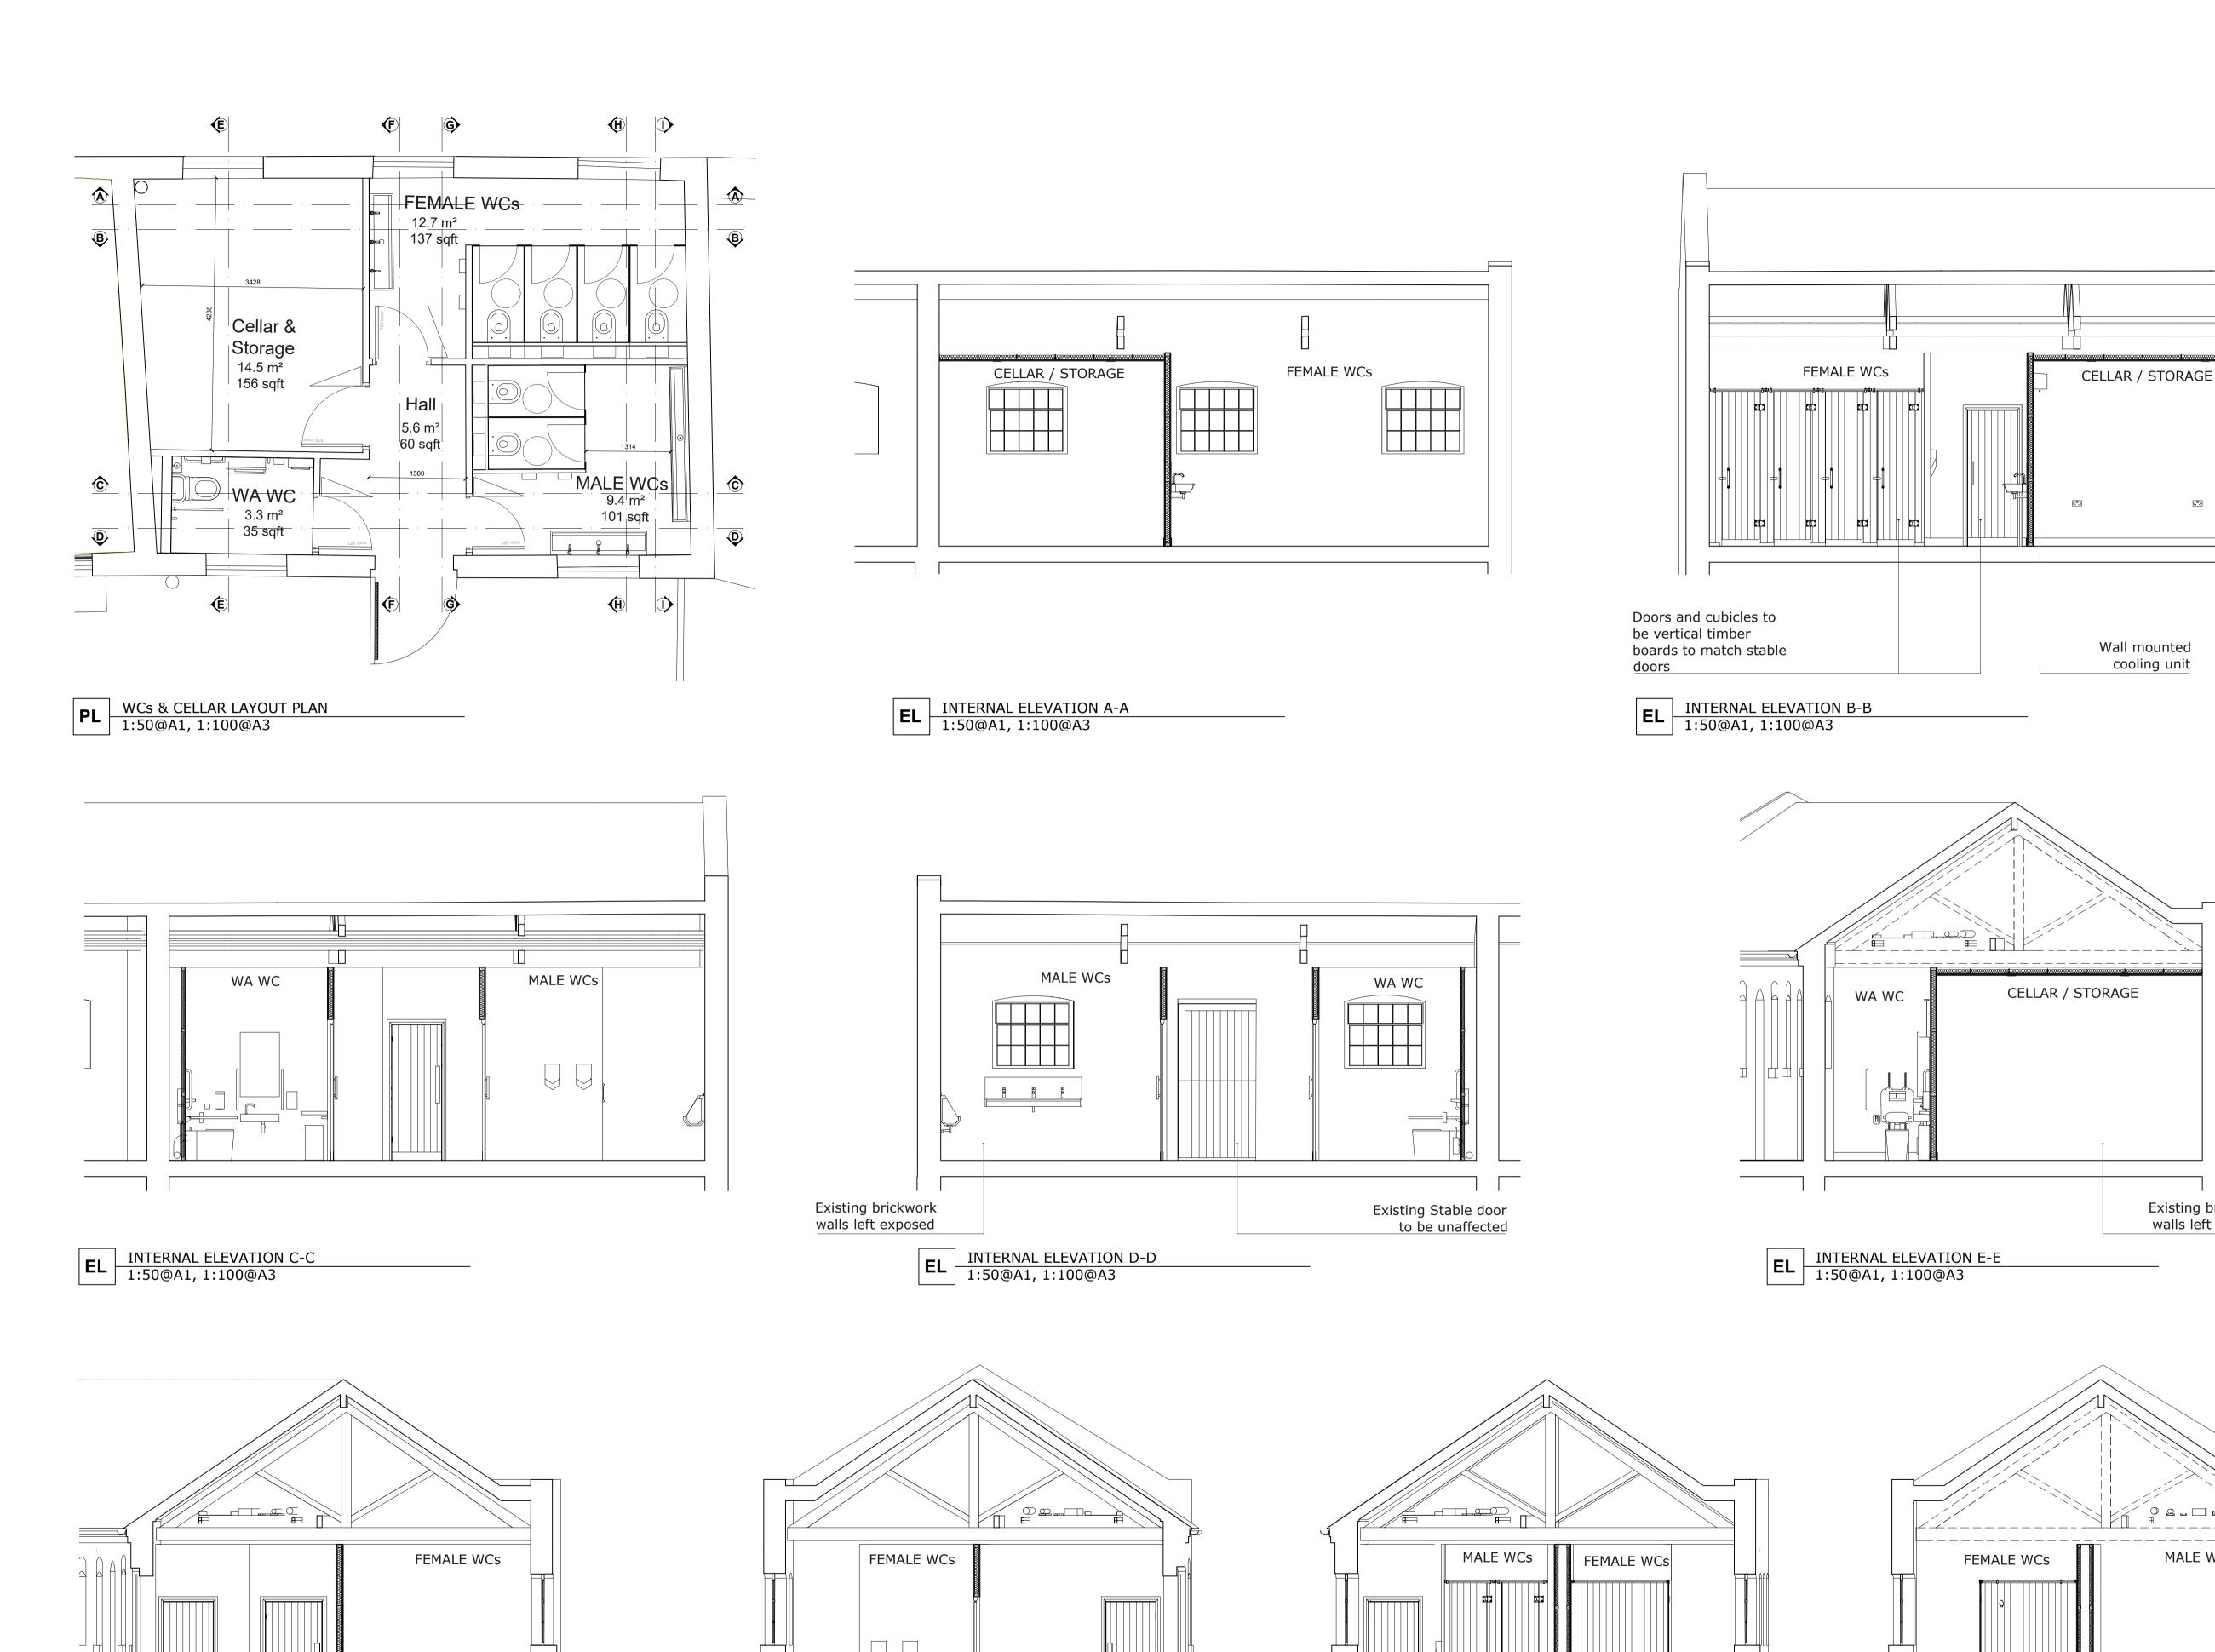

INTERNAL ELEVATION G-G

1:50@A1, 1:100@A3

INTERNAL ELEVATION H-H 1:50@A1, 1:100@A3

INTERNAL ELEVATION F-F 1:50@A1, 1:100@A3

21.11.2024 CF XX Existing brickwork walls left exposed

PLANNING

REVISIONS

LIVE ODYSSEY

**CAMDEN STABLES** 

1:50 @A1 / 1:100@A3

WCS & CELLAR DETAIL

LOP001\_DE\_A\_(71)001

Drawing Number :

LIVE ODYSSEY PROMOTIONS

This drawing is the property of DC Architecture+Design Ltd, and they reserve the copyright. DC + Partners is the trading name of DC Architecture+Design Ltd. The drawing is issued on the condition that it is not copied, reproduced, retained or disclosed, in whole or part, to any unauthorised person without the consent from DC Architecture+Design Ltd. Figures and dimensions are to be taken in preference to those scaled.

Existing brickwork walls left exposed

MALE WCs

INTERNAL ELEVATION I-I 1:50@A1, 1:100@A3

BRICKWORK TO BE

NOTES: