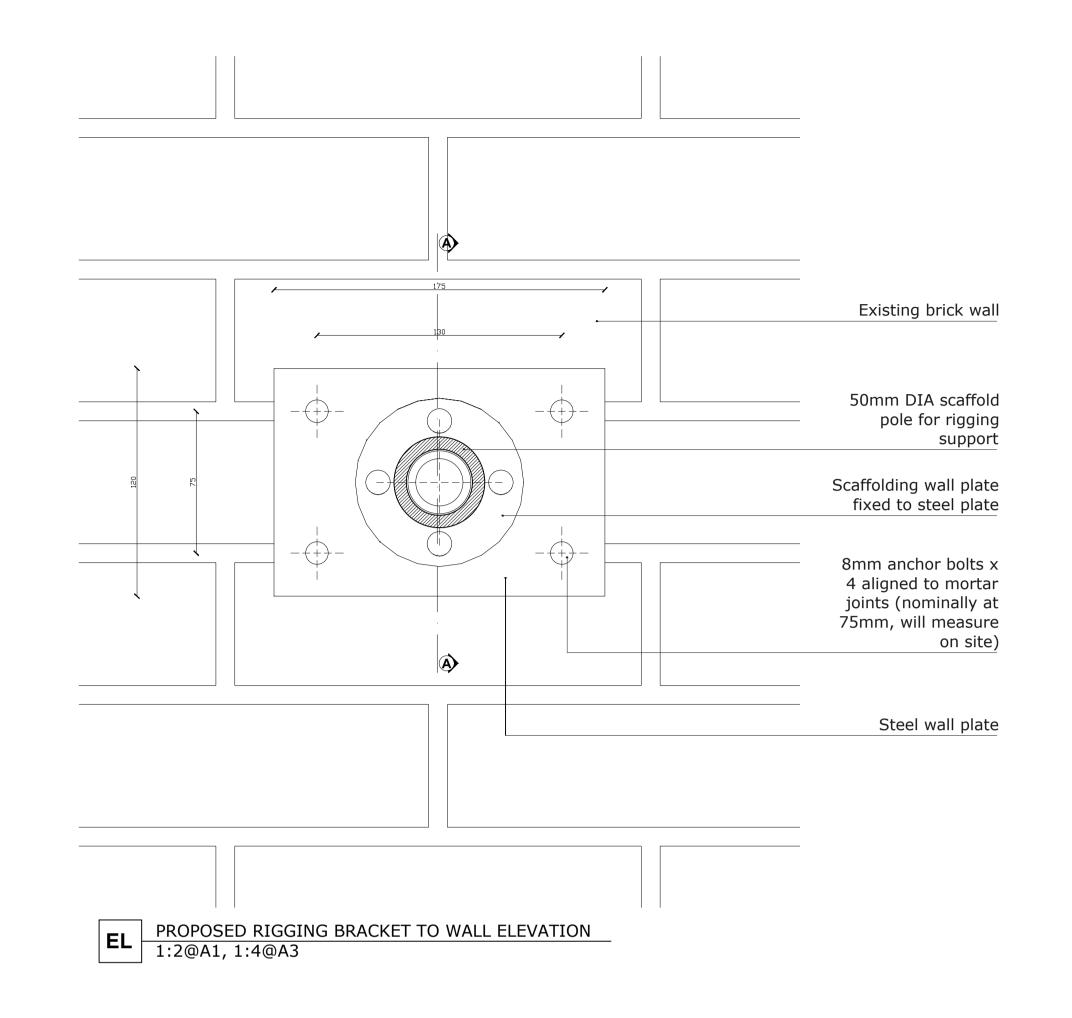

DE PROPOSED RIGGING BRACKET TO WALL NTS

This drawing is the property of DC Architecture+Design Ltd, and they reserve the copyright. DC + Partners is the trading name of DC Architecture+Design Ltd. The drawing is issued on the condition that it is not copied, reproduced, retained or disclosed, in whole or part, to any unauthorised person without the consent from DC Architecture+Design Ltd. Figures and dimensions are to be taken in preference to those scaled.

The contractor is to verify all dimensions and conditions on site.

NOTES:

THIS DETAIL HAS
BEEN PUT
TOGETHER WITH
REFERENCE TO
APPLICATION NO.
2022/1722/P &
2022/1798/L

ALL FIXINGS INTO BRICKWORK TO BE INTO MORTAR JOINTS