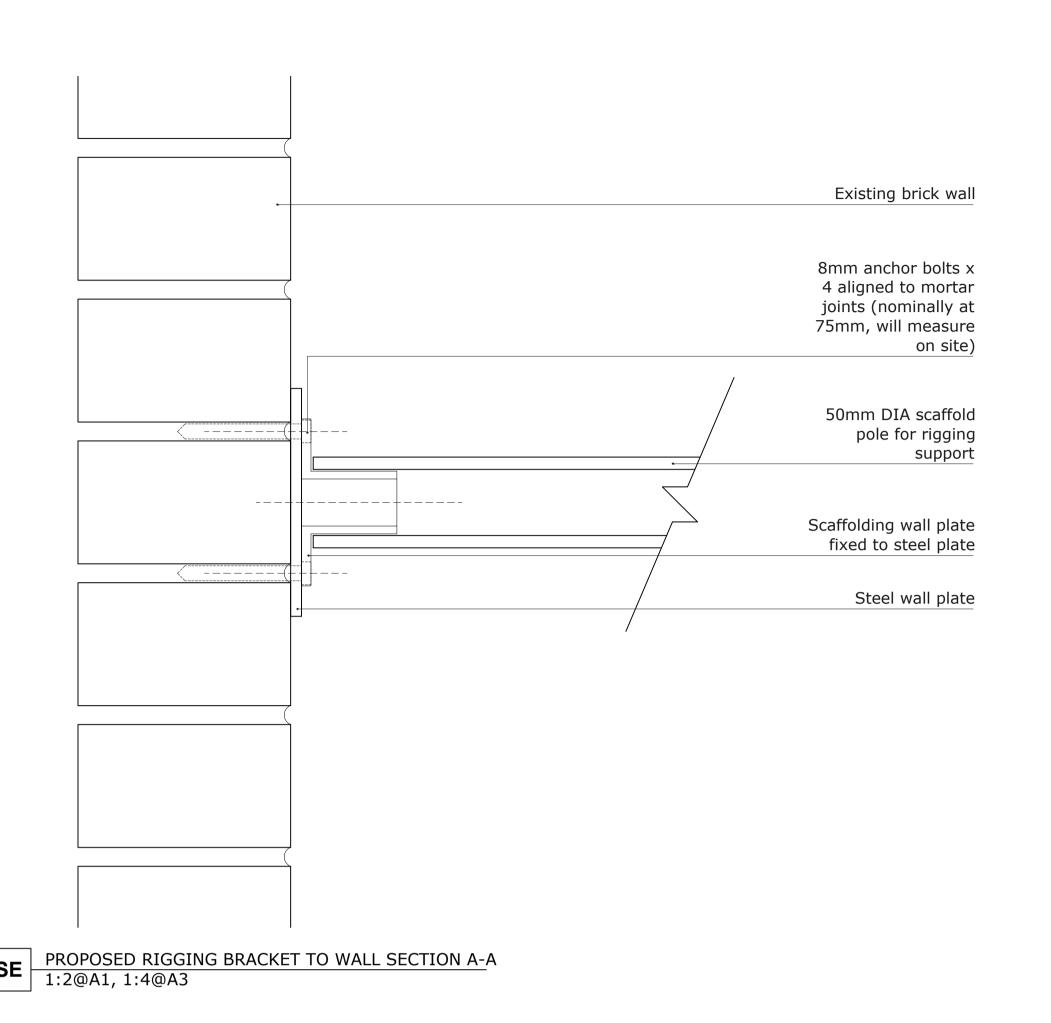

DE PROPOSED RIGGING BRACKET TO WALL NTS

This drawing is the property of DC Architecture+Design Ltd, and they reserve the copyright. DC + Partners is the trading name of DC Architecture+Design Ltd. The drawing is issued on the condition that it is not copied, reproduced, retained or disclosed, in whole or part, to any unauthorised person without the consent from DC Architecture+Design Ltd. Figures and dimensions are to be taken in preference to those scaled.

The contractor is to verify all dimensions and conditions on site.

NOTES:

THIS DETAIL HAS
BEEN PUT
TOGETHER WITH
REFERENCE TO
APPLICATION NO.
2022/1722/P &
2022/1798/L

ALL FIXINGS INTO BRICKWORK TO BE INTO MORTAR JOINTS