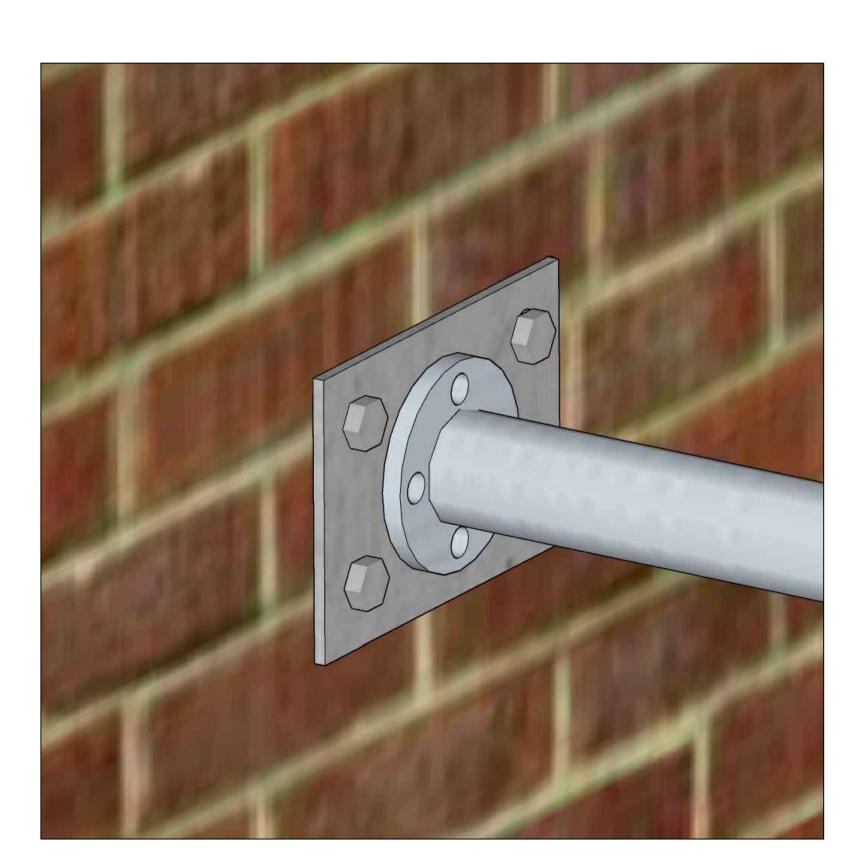

DE PROPOSED RIGGING BRACKET TO WALL NTS

This drawing is the property of DC Architecture+Design Ltd, and they reserve the copyright. DC + Partners is the trading name of DC Architecture+Design Ltd. The drawing is issued on the condition that it is not copied, reproduced, retained or disclosed, in whole or part, to any unauthorised person without the consent from DC Architecture+Design Ltd. Figures and dimensions are to be taken in preference to those scaled.

The contractor is to verify all dimensions and conditions on site.

NOTES:

THIS DETAIL HAS
BEEN PUT
TOGETHER WITH
REFERENCE TO
APPLICATION NO.
2022/1722/P &
2022/1798/L

ALL FIXINGS INTO BRICKWORK TO BE INTO MORTAR JOINTS