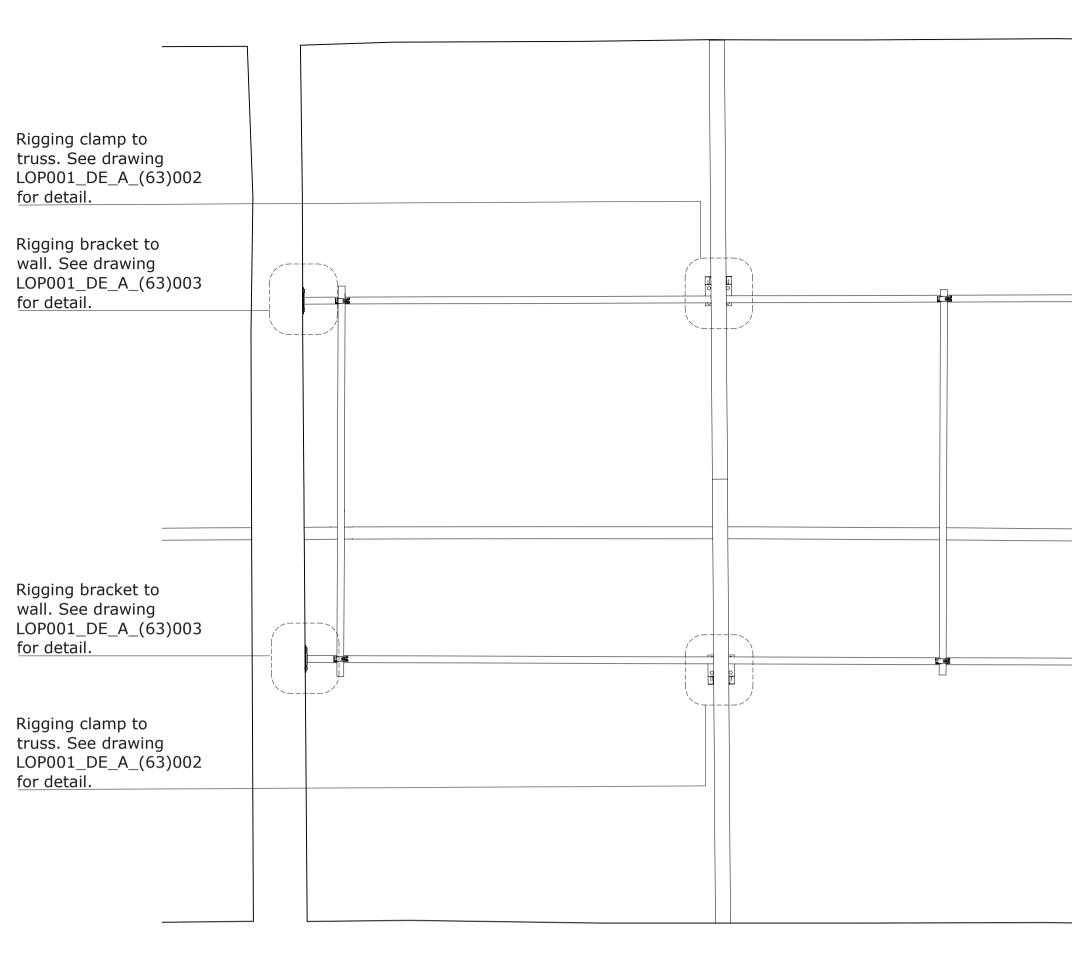

| Existing Truss                                                                |   |  |
|-------------------------------------------------------------------------------|---|--|
| Rigging clamp to<br>truss. See drawing<br>LOP001_DE_A_(63)002<br>for detail.  |   |  |
| Rigging bracket to<br>wall. See drawing<br>LOP001_DE_A_(63)003<br>for detail. |   |  |
| 50mm DIA scaffold<br>pole for rigging<br>support                              | ^ |  |
| Existing Brickwork<br>walls                                                   | • |  |
| Rigging bracket to<br>wall. See drawing<br>LOP001_DE_A_(63)003<br>for detail. |   |  |
|                                                                               |   |  |
| Rigging clamp to<br>truss. See drawing<br>LOP001_DE_A_(63)002<br>for detail.  |   |  |
|                                                                               |   |  |
|                                                                               |   |  |

## ALL FIXINGS INTO BRICKWORK TO BE INTO MORTAR JOINTS