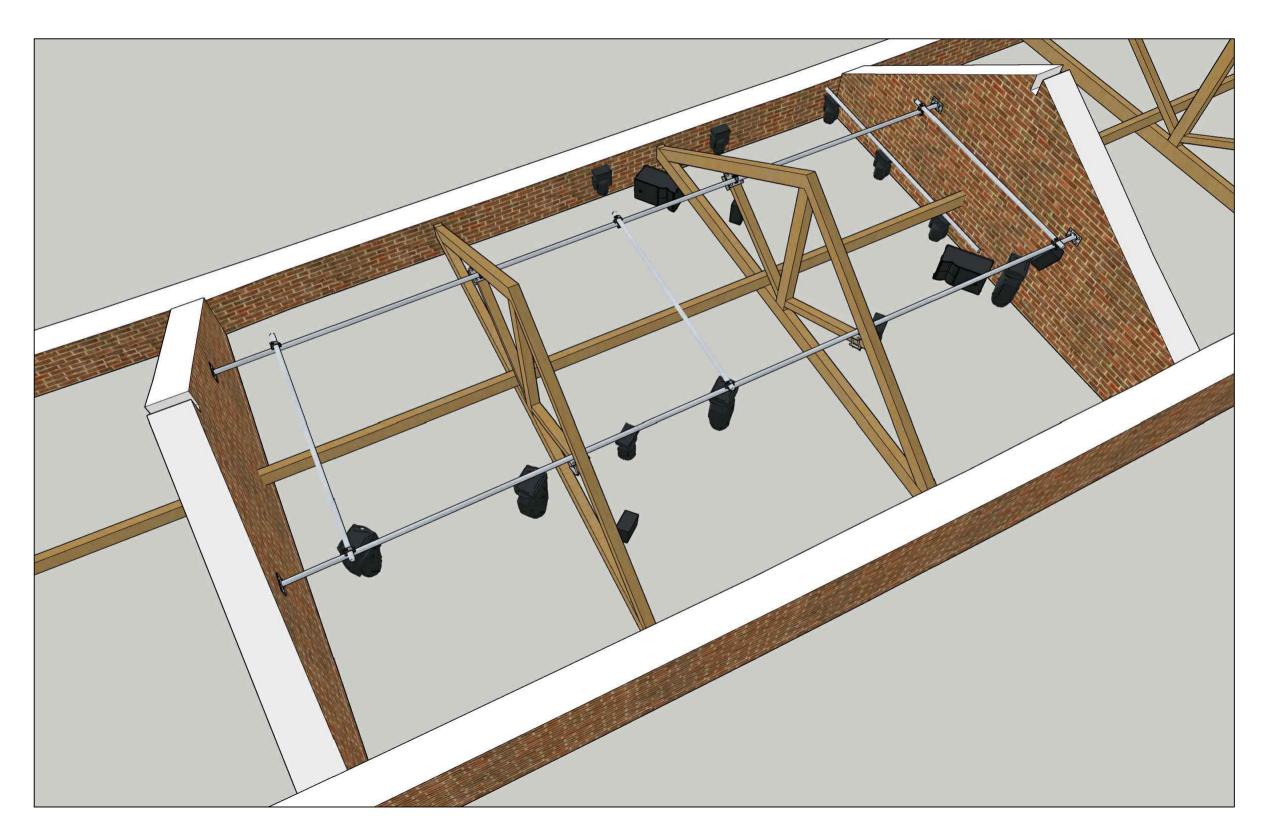

| Existing Truss                                                                |   |  |
|-------------------------------------------------------------------------------|---|--|
| Rigging clamp to<br>truss. See drawing<br>LOP001_DE_A_(63)002<br>for detail.  |   |  |
| Rigging bracket to<br>wall. See drawing<br>LOP001_DE_A_(63)003<br>for detail. |   |  |
| 50mm DIA scaffold<br>pole for rigging<br>support                              | ^ |  |
| Existing Brickwork<br>walls                                                   | • |  |
| Rigging bracket to<br>wall. See drawing<br>LOP001_DE_A_(63)003<br>for detail. |   |  |
|                                                                               |   |  |
| Rigging clamp to<br>truss. See drawing<br>LOP001_DE_A_(63)002<br>for detail.  |   |  |
|                                                                               |   |  |
|                                                                               |   |  |

## ALL FIXINGS INTO BRICKWORK TO BE INTO MORTAR JOINTS