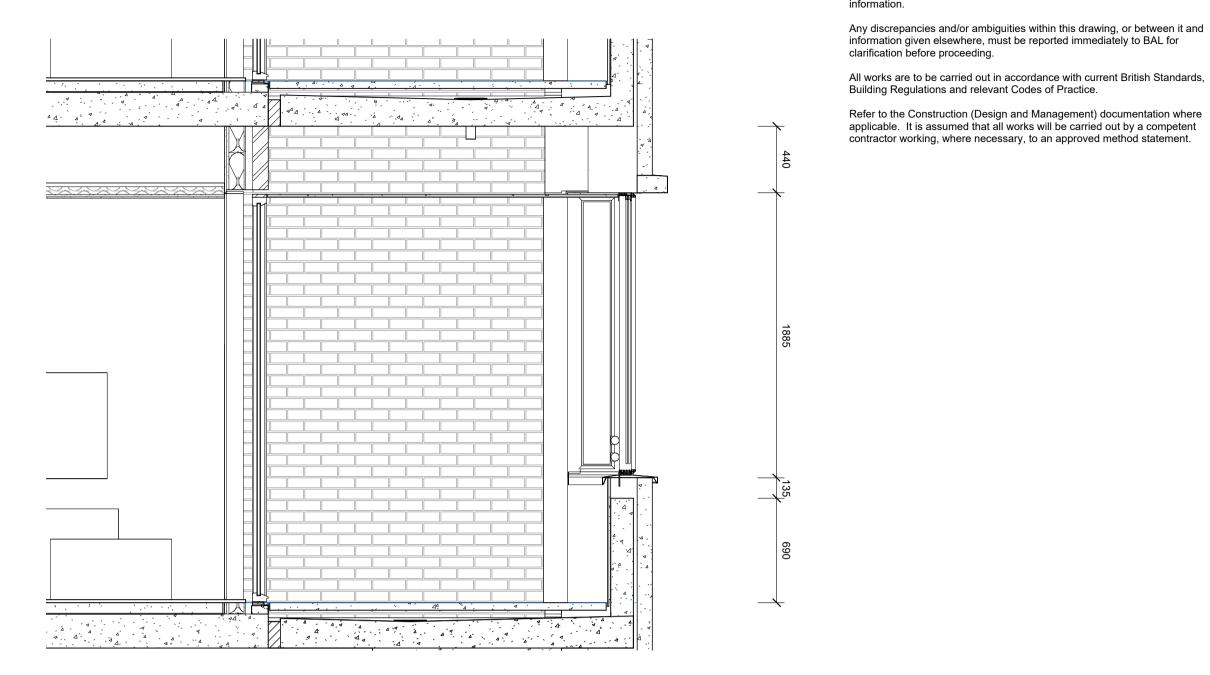

## 2695 WINTER GARDEN GLAZING Winter Garden - Plan Winter Garden - Elevation A Winter Garden - Elevation B

1:25

1:25

Inset Balcony - Elevation F 1:25

Winter Garden - Elevation C

Do not scale from this drawing