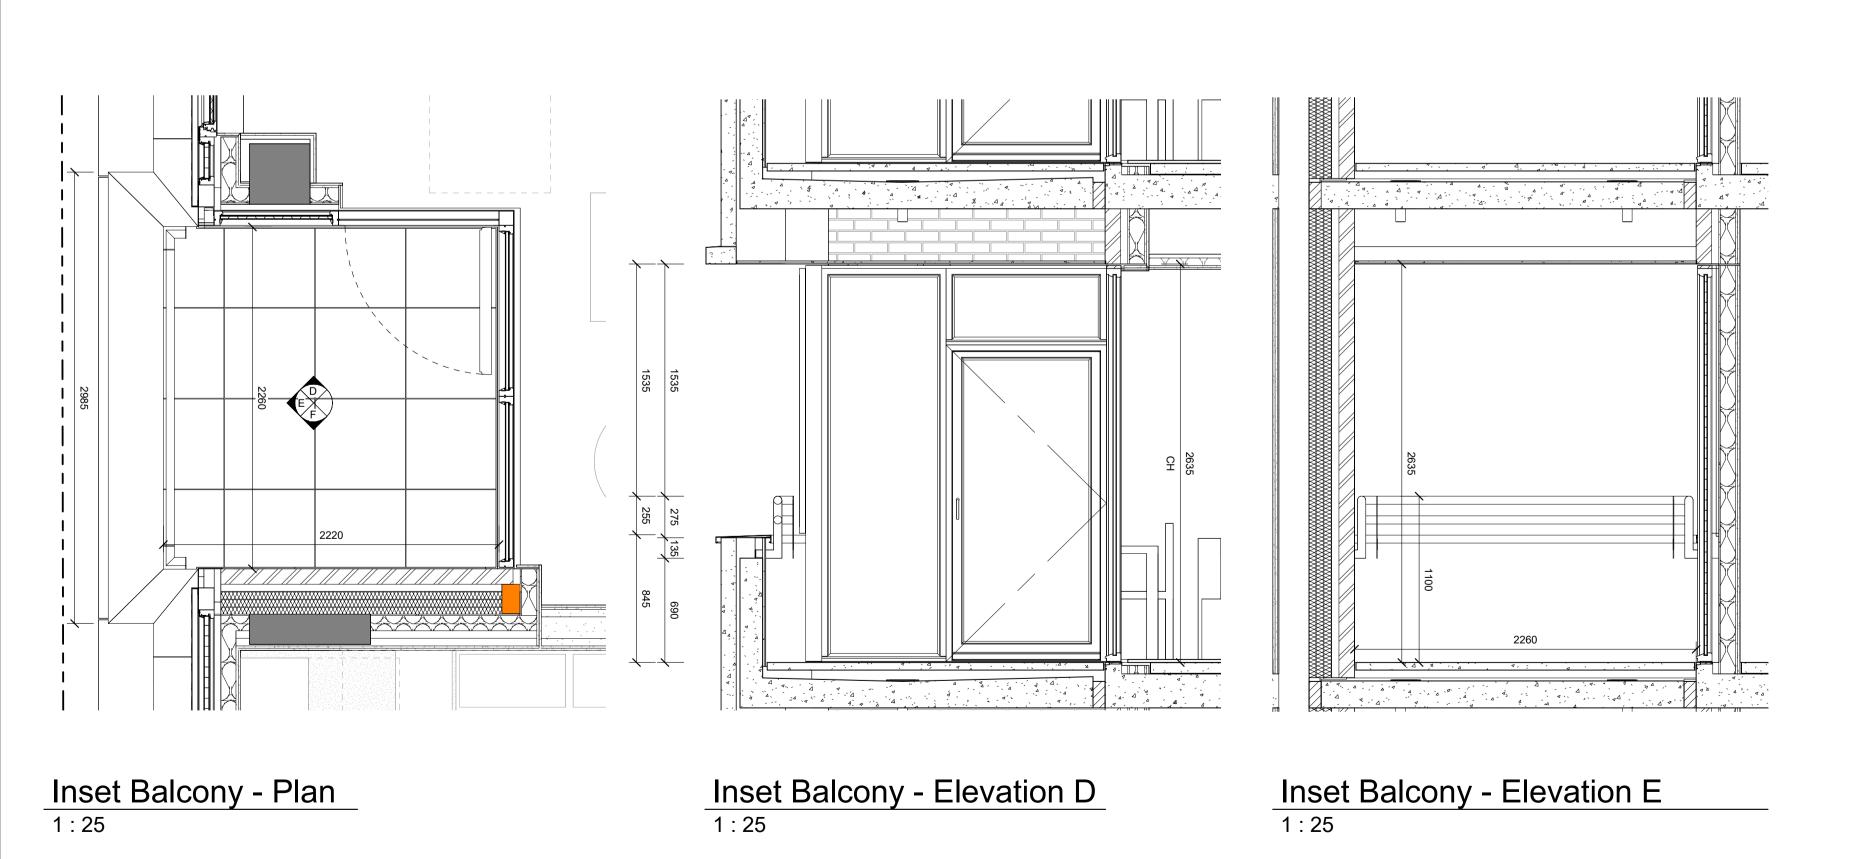

## 2695 WINTER GARDEN GLAZING Winter Garden - Plan Winter Garden - Elevation A Winter Garden - Elevation B

1:25

1:25

Inset Balcony - Elevation F 1:25

Winter Garden - Elevation C

Do not scale from this drawing