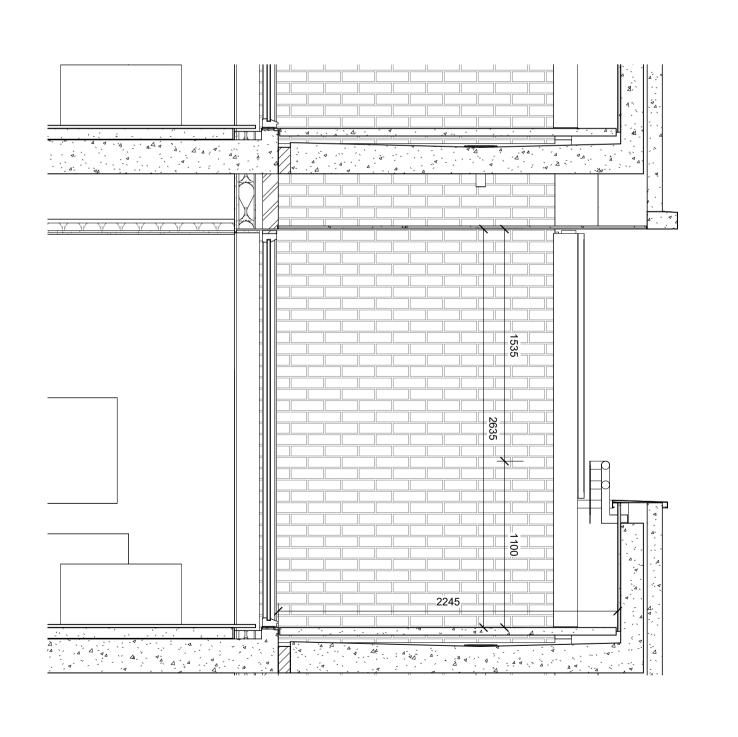

## 2695 WINTER GARDEN GLAZING Winter Garden - Plan Winter Garden - Elevation A Winter Garden - Elevation B

1:25

1:25

Inset Balcony - Elevation F 1:25

Winter Garden - Elevation C

Do not scale from this drawing