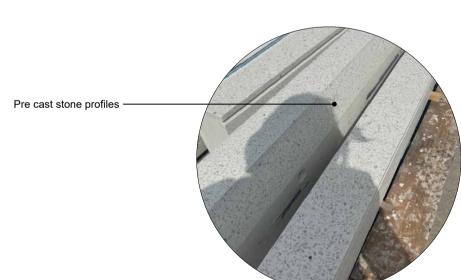

## - PRECAST BAND 140x200 PRECAST BAND 140x200 - ACRYLIC RENDER CEILING ON 12mm CP BOARD - ACRYLIC RENDER CEILING ON 12mm CP BOARD 3 - DOUBLE HANDRAIL RAL 7016 - WINTER GARDEN GLAZING Aluminium Frame RAL 7016 - PPC ALUMINIUM SILL - TIMBER STUD - PRECAST CONCRETE CLADDING - PRECAST CONCRETE CLADDING — ACRYLIC RENDER ON 12mm CP BOARD — RC CONCRETE UPSTAND - RC CONCRETE UPSTAND — ACRYLIC RENDER ON 12mm CP BOARD - CONCRETE PAVING 600X600 — CONCRETE PAVING 600X600 pl.05 Winter Garden Glazing - Sill and Head Detail pl.06 Inset Balcony - Detail