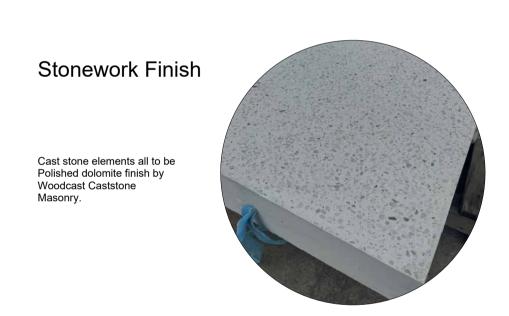

Metalwork Finish RAL 7016 Window frame and PPC Aluminium Pressed metal Anthracite Grey elements all to be finished in RAL 7016

0.3m 0.4m 0.5m

Visual Scale 1:5