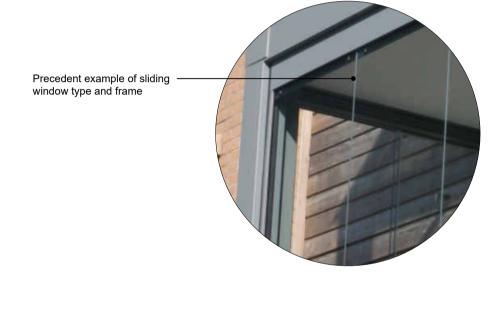

## - PRECAST BAND 140x200 PRECAST BAND 140x200 - ACRYLIC RENDER CEILING ON 12mm CP BOARD - ACRYLIC RENDER CEILING ON 12mm CP BOARD 3 - DOUBLE HANDRAIL RAL 7016 - WINTER GARDEN GLAZING Aluminium Frame RAL 7016 - PPC ALUMINIUM SILL - TIMBER STUD - PRECAST CONCRETE CLADDING - PRECAST CONCRETE CLADDING — ACRYLIC RENDER ON 12mm CP BOARD — RC CONCRETE UPSTAND - RC CONCRETE UPSTAND — ACRYLIC RENDER ON 12mm CP BOARD - CONCRETE PAVING 600X600 — CONCRETE PAVING 600X600 pl.05 Winter Garden Glazing - Sill and Head Detail pl.06 Inset Balcony - Detail