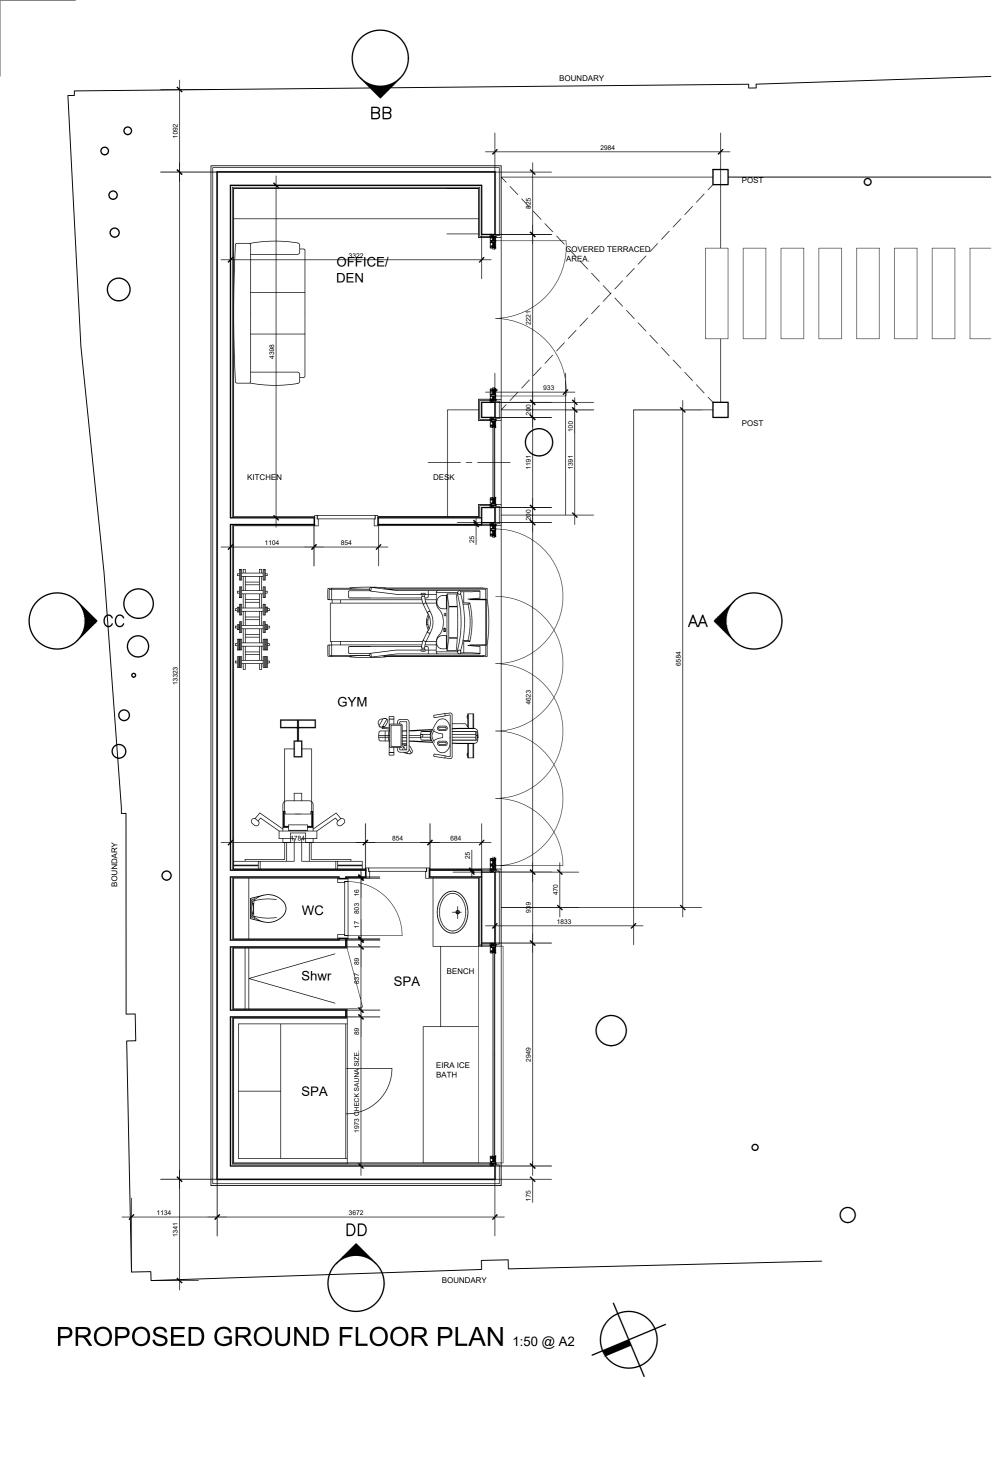

### PROPOSED BUILDING TO REAR GARDEN ELEVATIONS 1:50 @ A2

# TOTAL SITE AREA: TOTAL SITE COVERAGE:

EXISTING SITE COVERED BY BUILDINGS: 200.9 sqm AREA OF GARDEN ROOM (including terrace): 72.3 sqm 273.2 SQM

PERCENTAGE OF SITE COVERED BY BUILDING: 40%