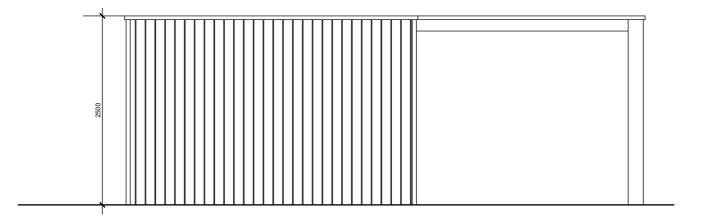

w.exedra-architects.co.uk 020 8546 2115

exedra



### PROPOSED BUILDING TO REAR GARDEN ELEVATIONS 1:50 @ A2

# TOTAL SITE AREA: TOTAL SITE COVERAGE:

EXISTING SITE COVERED BY BUILDINGS: 200.9 sqm AREA OF GARDEN ROOM (including terrace): 72.3 sqm 273.2 SQM

PERCENTAGE OF SITE COVERED BY BUILDING: 40%

# person or for any other purpose than the drawing status, any discrepancies found should be reported to the architect immediately. this drawing and design remains the copyright of exedra architects limited. all issues of CAD drawings are issued as drawings, any use of and models associated with the CAD drawings are at the users risk as the models are not issued as contractual entities. ELEVATION AA 1:50 @ A2 - CEDRAL VERTICAL PANELS

#### ELEVATION BB 1:50 @ A2



## ELEVATION CC 1:50 @ A2



685.2 sqm

#### ELEVATION DD 1:50 @ A2