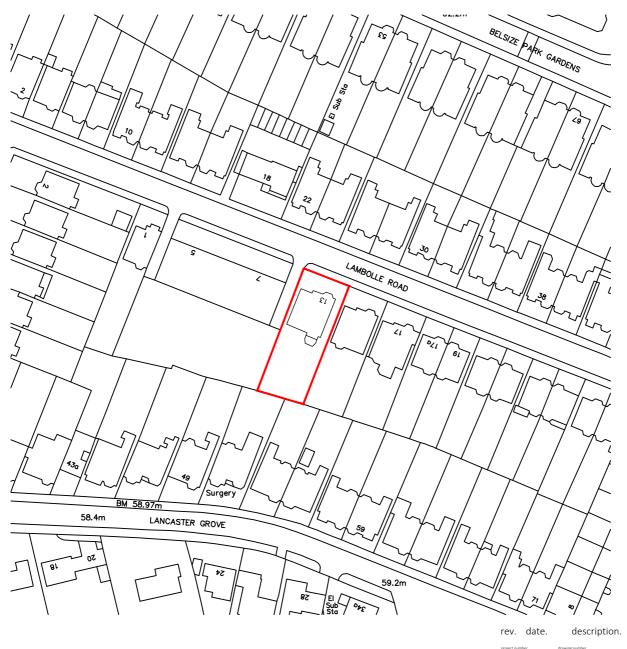

13 LAMBOLLE ROAD, NW3

PROPOSED GARDEN ROOM

A4 FEB 2025

PLANNING

## Chartered Practice Rest Harrow, Halliford Road, Shepperton, Surrey, TW17 & RU www.exedra-architects.co.uk

wedra architerts

SITE LOCATION PLAN 1:1250 @ A1

0m 12.5m 25.0m 37.5m 50.0m 62.5m

SCALE BAR 1:1250