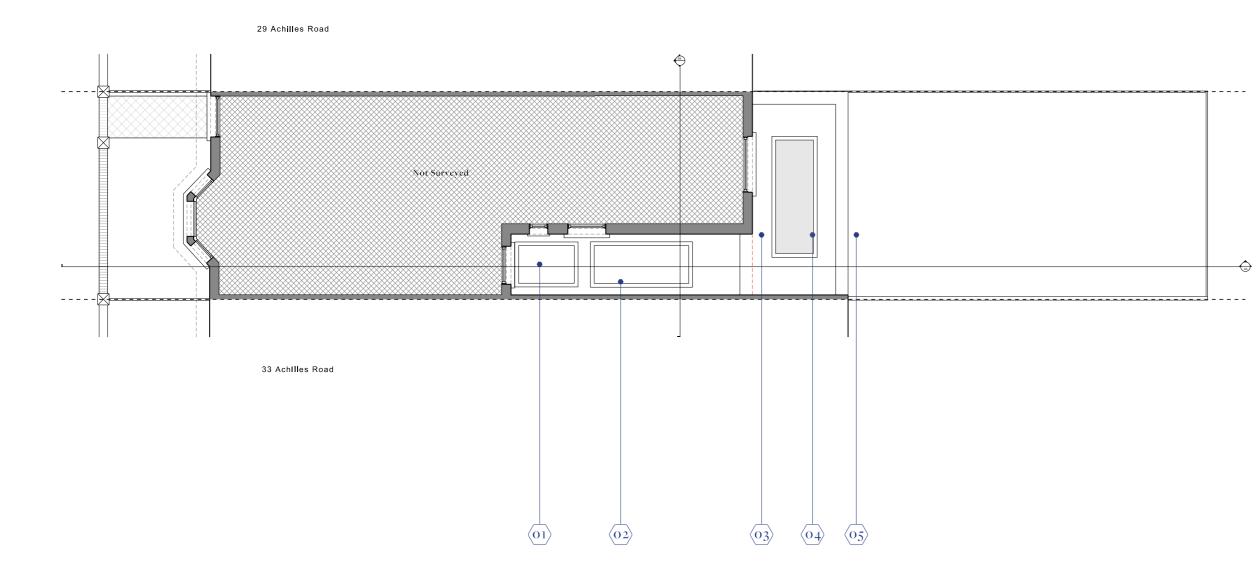

| 01. | Existing side extension to be replaced with new rooflight above. |
|-----|------------------------------------------------------------------|
| 02. | New rooflight to side extension.                                 |