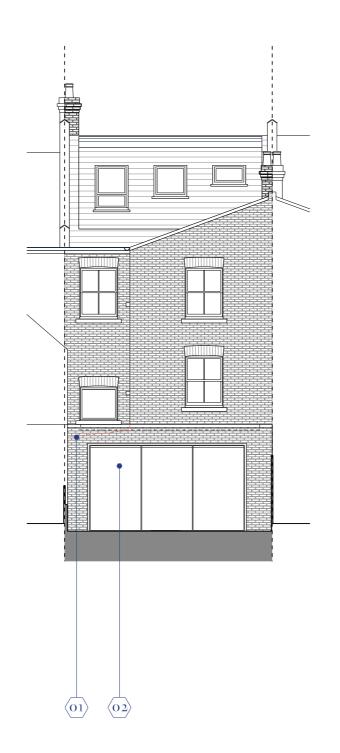

| 01. | Single storey rear extension in materials to match existing. |
|-----|--------------------------------------------------------------|
| 02. | New metal doors to rear garden.                              |

| Number. | 24022_P1_31 |    |        |       |  |
|---------|-------------|----|--------|-------|--|
| Status. | Proposed    |    | Scale. | 1:100 |  |
| om      | 1m          | 2m |        | 5m    |  |
|         |             |    |        |       |  |