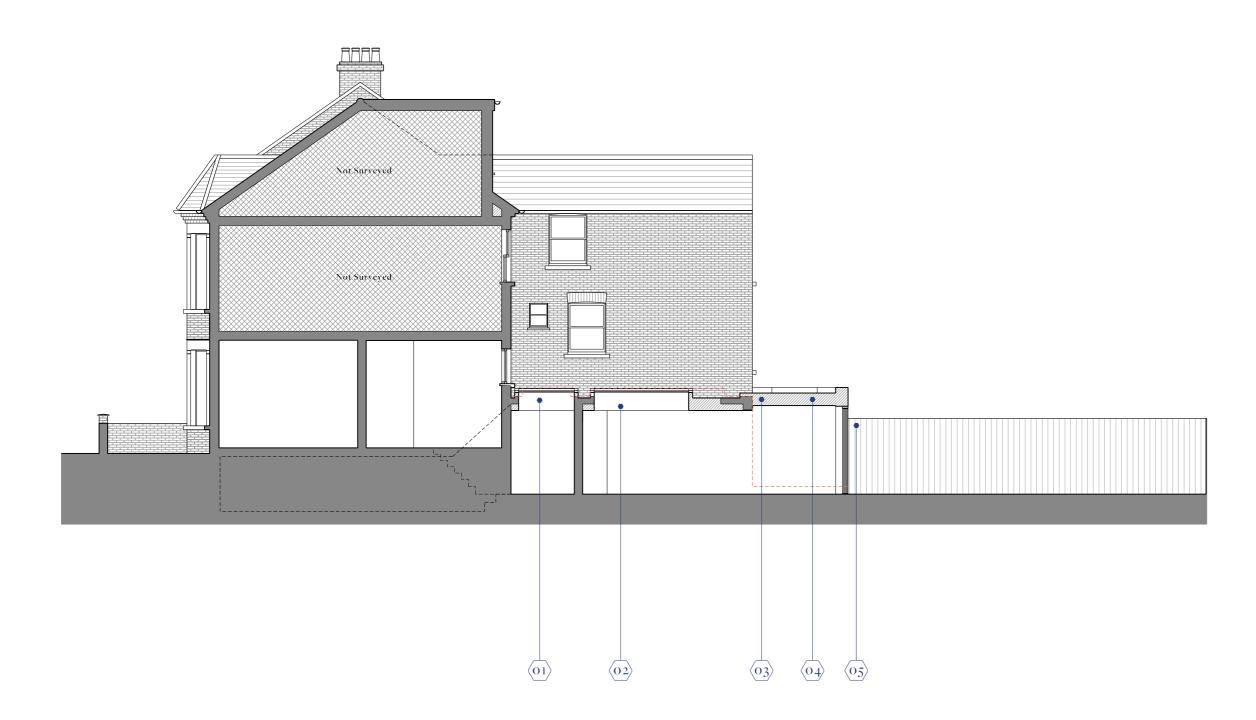

### Drawing Notes.

| 01. | Existing side extension to be replaced with new rooflight above. |  |
|-----|------------------------------------------------------------------|--|
| 02. | New rooflight to side extension.                                 |  |
| 03. | Single storey rear extension in materials to match existing.     |  |
| 04. | Rooflight over rear extension.                                   |  |
| 05. | New metal doors to rear garden.                                  |  |