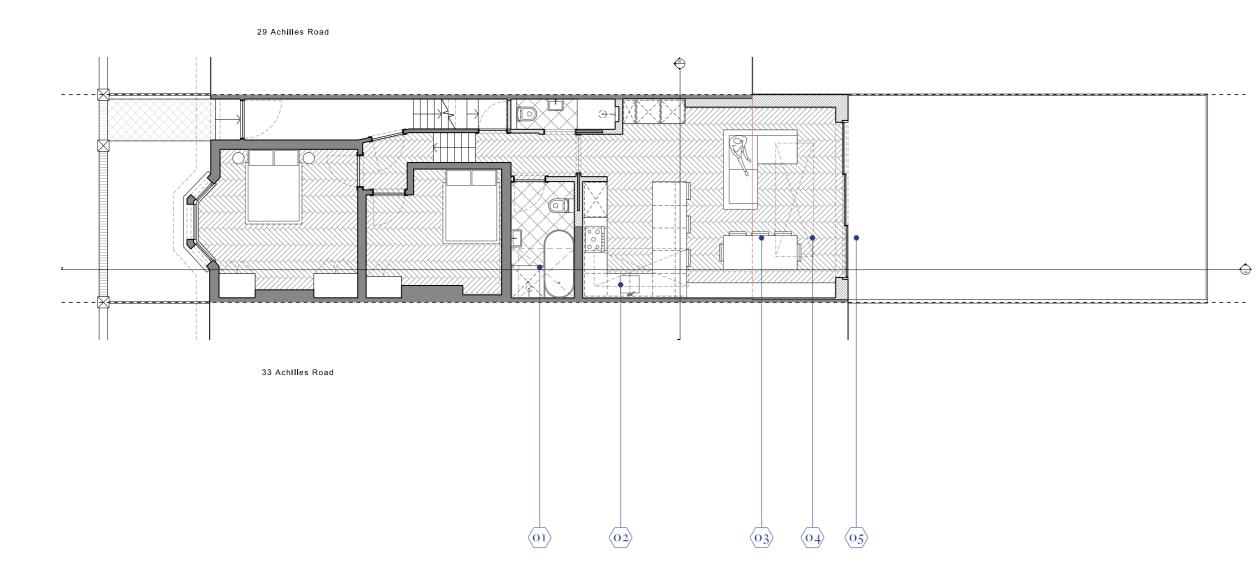

### Drawing Notes.

| 01. | Existing side extension to be replaced with new rooflight above. |  |
|-----|------------------------------------------------------------------|--|
| 02. | New rooflight to side extension.                                 |  |
| 03. | Single storey rear extension in materials to match existing.     |  |
| 04. | Rooflight over rear extension.                                   |  |
| 05. | New metal doors to rear garden.                                  |  |

| 01. | Existing side extension to be replaced with new rooflight above. |  |
|-----|------------------------------------------------------------------|--|
| 02. | New rooflight to side extension.                                 |  |
| 03. | Single storey rear extension in materials to match existing.     |  |
| 04. | Rooflight over rear extension.                                   |  |
| 05. | New stone coping to extension roof.                              |  |