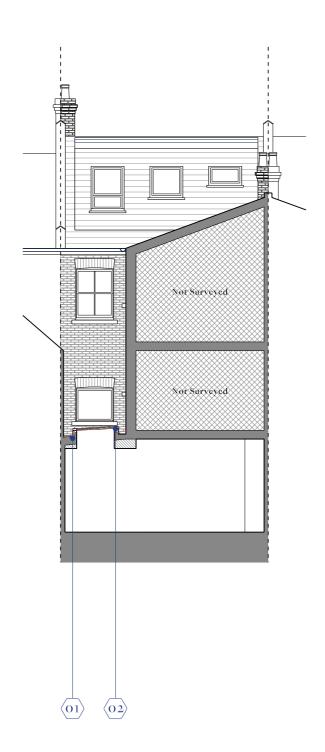

| 01. | Existing side extension to be replaced with new rooflight above. |
|-----|------------------------------------------------------------------|
| 02. | New rooflight to side extension.                                 |