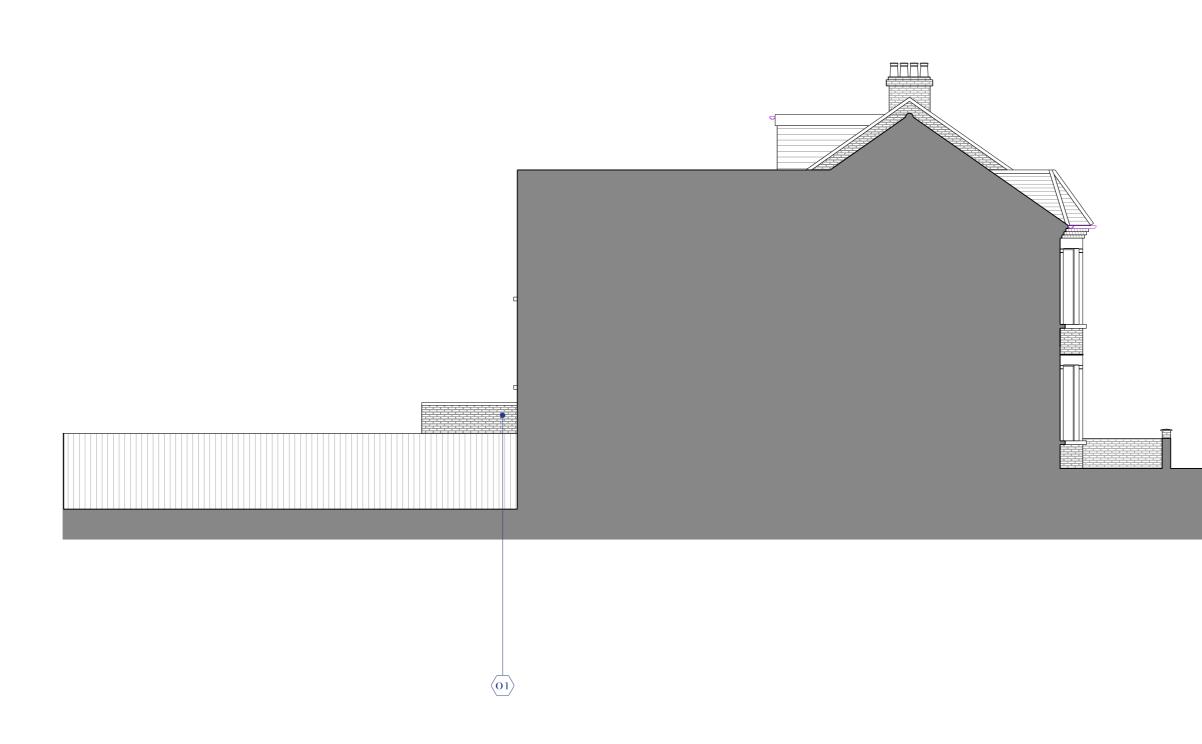

Drawing Notes.

01. Single storey rear extension in materials to match existing.

| om       | 1m 2m              |        | 5m    |  |  |  |
|----------|--------------------|--------|-------|--|--|--|
| Status.  | Proposed           | Scale. | 1:100 |  |  |  |
| Number.  | 24022_P1_33        |        |       |  |  |  |
| Title.   | Side Elevation     |        |       |  |  |  |
| rioject. | 51 Achimes Koud, L |        | TUZ   |  |  |  |