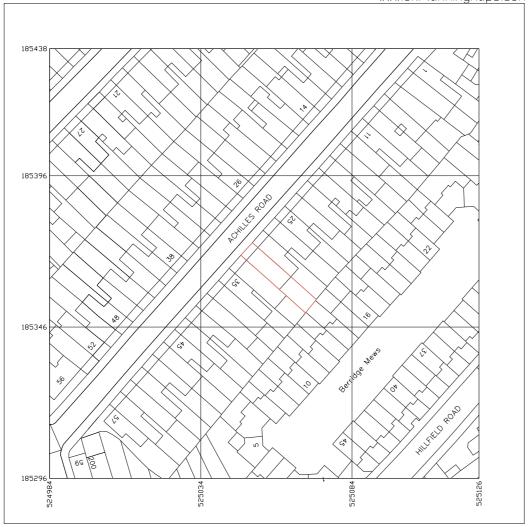

01856 898 022 www.UKPlanningMaps.com

Produced on 20 May 2024 from the Ordnance Survey National Geographic Database and incorporating surveyed revision available at this date.

This map shows the area bounded by 524984 185296,525126 185296,525126 185438,524984 185438,524984 185296

Crown copyright and database rights 2024 OS 100054135. Supplied by copla ltd trading as UKPlanningMaps.com a licensed Ordnance Survey partner (OS 100054135).

Data licence expires 20 May 2025. Unique plan reference: v2f//1101222/1482312

Studio Werc Limited is a company registered in England and Wales. Registered number: 10626410

M

Studio Werc Architects studiowerc.com info@studiowerc.com

Project. 31 Achilles Road, London, NW6 1DZ

Title. Site Location Plan

Number. 24022\_E1\_SLP

Status. Existing Scale. 1:1250