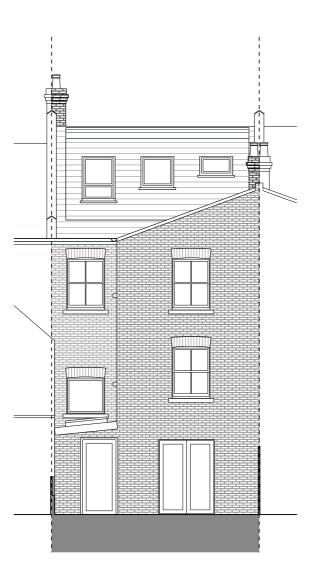

Project. 31 Achilles Road, London, NW6 1DZ

Title. Rear Elevation

Number. 24022\_E1\_31

Status. Existing Scale. 1:100

Om 1m 2m 5m

Do not scale from this drawing.

Verify all dimensions on site.

Demolition to be approved by a Structural Engineer prior to commencement.

For purpose as per the status of the drawing only - not for Construction.

Re-routing of existing and running of new pipe work and drainage to be to contractor's design.

All works to be in accordance with current Building Regulations and Structural Engineer's information.

Copyright © Studio Werc Limited trading as 'Studio Werc Architects'.

Studio Werc Limited is a company registered in England and Wales. Registered number: 10626410