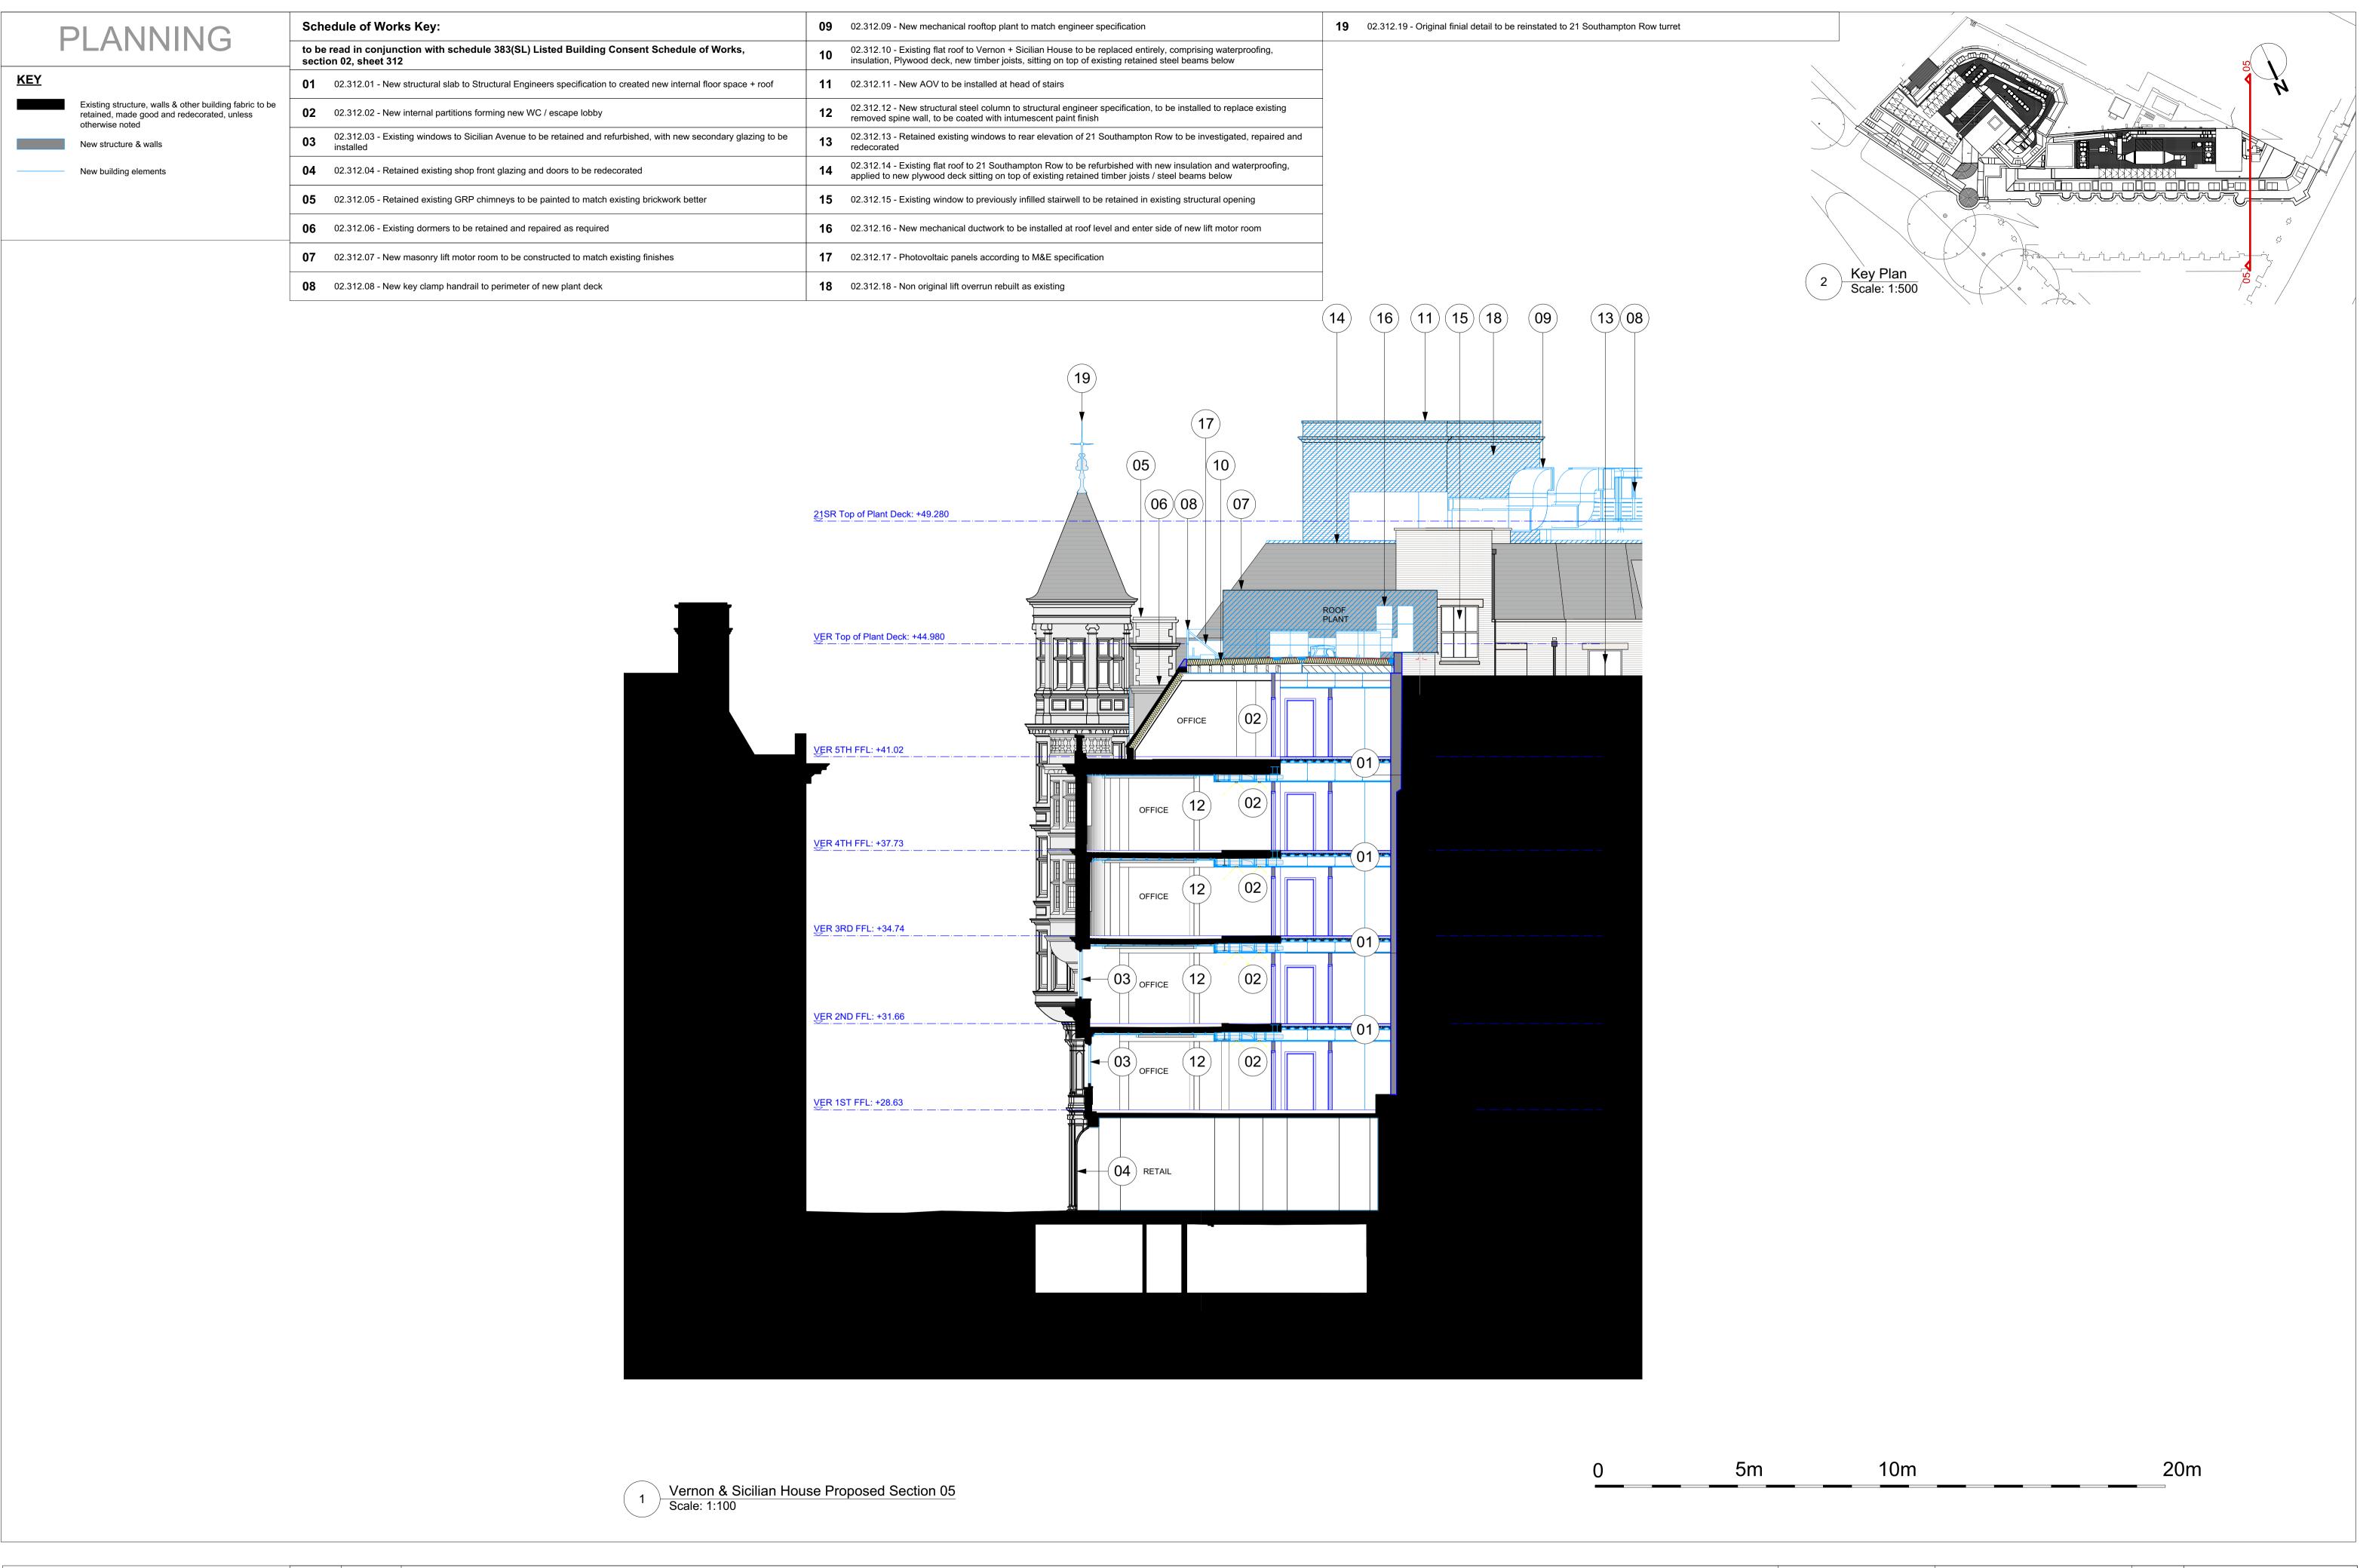

| All dimensions to be checked on site prior to commencement of any works, and/or preparation of any                                                                                            | Revision Date Amendment                            | Date                       | Project                                                                                      | Job Ref. |            |
|-----------------------------------------------------------------------------------------------------------------------------------------------------------------------------------------------|----------------------------------------------------|----------------------------|----------------------------------------------------------------------------------------------|----------|------------|
| shop drawings.                                                                                                                                                                                | PL-1 22/07/2022 Issued for Planning                | April 2022                 | Vernon House                                                                                 | 383      |            |
| Sizes of and dimensions to any structural or services elements are indicative only. See structural and service engineers drawings for actual sizes / dimensions.                              | PL-2 01/03/2023 Revisions as per agreed amendments | Scale Drawn                | Check Title                                                                                  | <i>,</i> | halebrown  |
| This drawing to be read in conjunction with all other Architect's drawings, specifications and other                                                                                          | PL-3 07/02/2025 Revised as per agreed amendments.  | 1:100 @A1 KP               | DT Ver/ Sic - Proposed Section 05                                                            | I        | Halebiowii |
| Consultants' information.                                                                                                                                                                     |                                                    | Status C                   | ent Ref Drwa. no.                                                                            | Rev.     |            |
| All proprietary systems shown on this drawing are to be installed strictly in accordance with the Manufacturers/Suppliers recommended details.                                                |                                                    | PLANNING E                 | R 383 (GA) 312                                                                               | PL-3     | architects |
| Any discrepancies between information shown on this drawing and any other contract information or manufacturers/suppliers recommendations is to be brought to the attention of the Architect. |                                                    | Hale Brown Architects Ltd. | Hale Brown Architects Ltd. Unit 1.04, Edinburgh House, 170 Kennington Lane, London, SE11 5DP |          |            |
|                                                                                                                                                                                               |                                                    | T: 020 3735 7442 E:        | T: 020 3735 7442 E: mail@halebrown.com W: www.halebrown.com                                  |          |            |