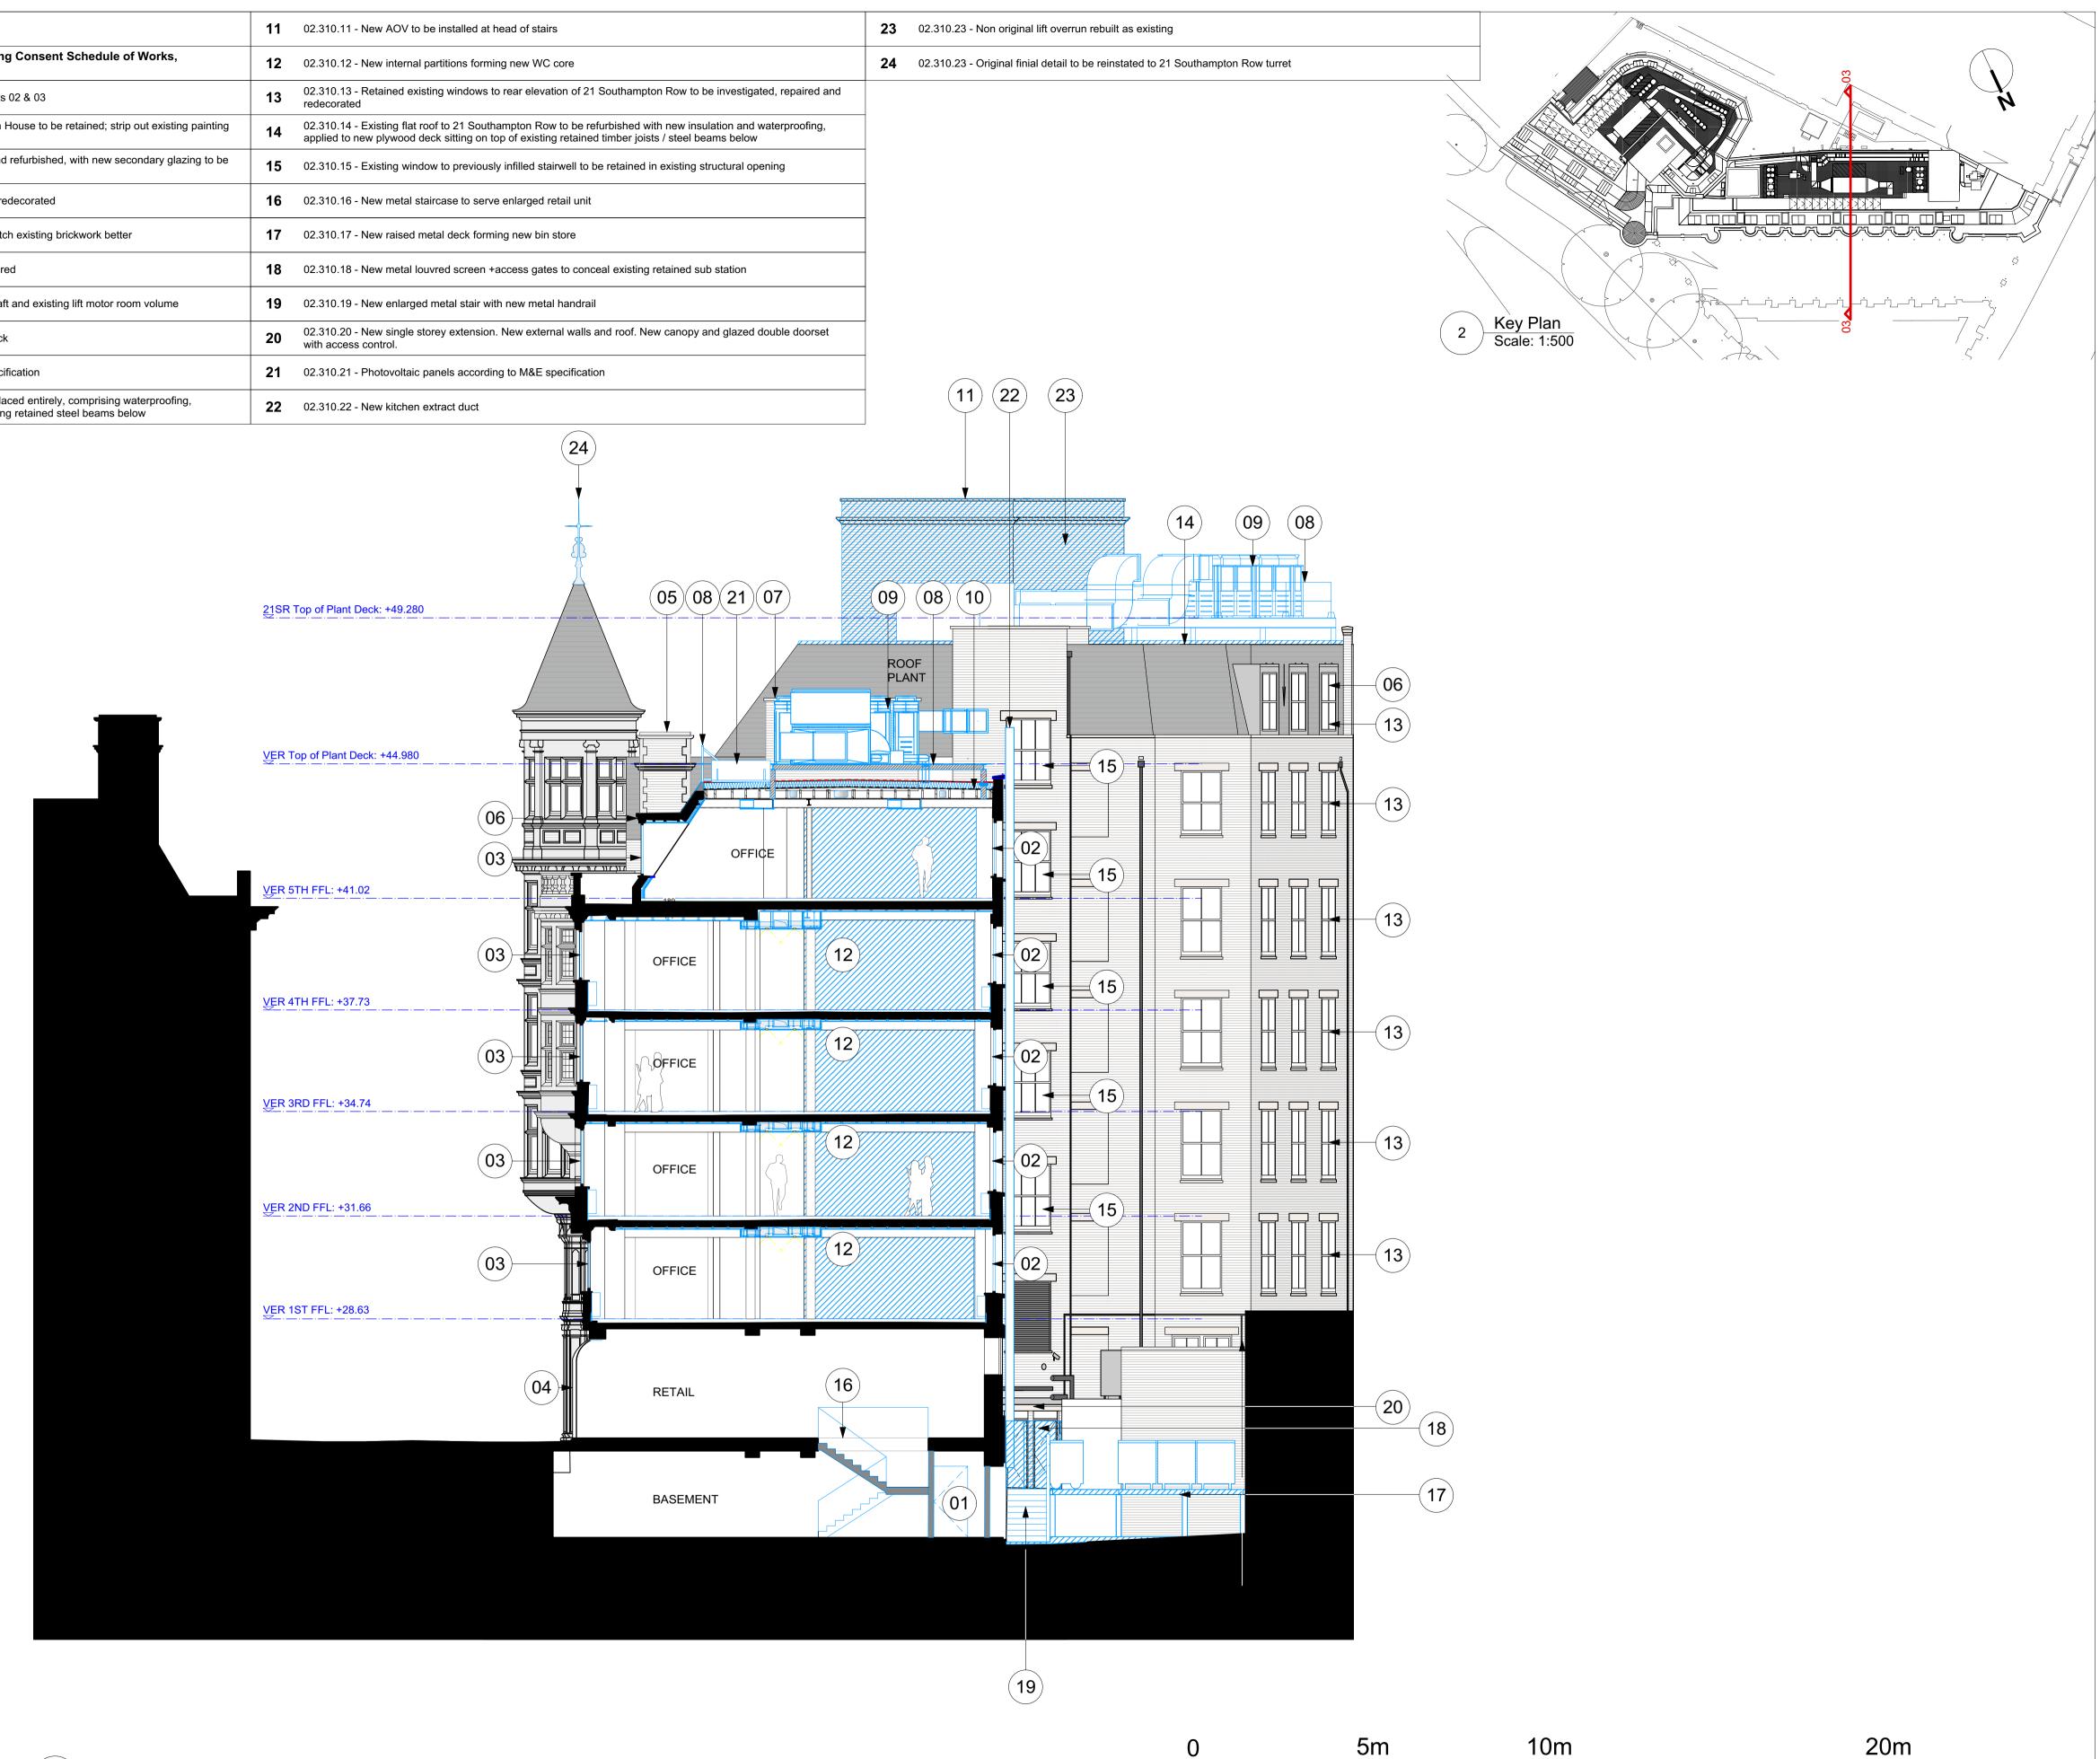

## PLANNING

Existing structure, walls & other building fabric to be retained, made good and redecorated, unless otherwise noted

New structure & walls 

<u>KEY</u>

New building elements

| Sch                                                                                                              | edule of Works Key:                                                                                                                                                                                             | 11 | 02.310.11                 |
|------------------------------------------------------------------------------------------------------------------|-----------------------------------------------------------------------------------------------------------------------------------------------------------------------------------------------------------------|----|---------------------------|
| to be read in conjunction with schedule 383(SL) Listed Building Consent Schedule of Works, section 02, sheet 310 |                                                                                                                                                                                                                 |    |                           |
| 01                                                                                                               | 02.310.01 - Create new escape route from basement of retail units 02 & 03                                                                                                                                       | 13 | 02.310.13<br>redecorate   |
| 02                                                                                                               | 02.310.02 - Existing windows to rear elevation of Vernon / Sicilian House to be retained; strip out existing painting and get ready for redecoration                                                            | 14 | 02.310.14<br>applied to r |
| 03                                                                                                               | 02.310.03 - Existing windows to Sicilian Avenue to be retained and refurbished, with new secondary glazing to be installed                                                                                      | 15 | 02.310.15                 |
| 04                                                                                                               | 02.310.04 - Retained existing shop front glazing and doors to be redecorated                                                                                                                                    | 16 | 02.310.16                 |
| 05                                                                                                               | 02.310.05 - Retained existing GRP chimneys to be painted to match existing brickwork better                                                                                                                     | 17 | 02.310.17                 |
| 06                                                                                                               | 02.310.06 - Existing dormers to be retained and repaired as required                                                                                                                                            | 18 | 02.310.18                 |
| 07                                                                                                               | 02.310.07 - New lift and shaft to be installed within existing lift shaft and existing lift motor room volume                                                                                                   | 19 | 02.310.19                 |
| 08                                                                                                               | 02.310.08 - New key clamp handrail to perimeter of new plant deck                                                                                                                                               | 20 | 02.310.20<br>with access  |
| 09                                                                                                               | 02.310.09 - New mechanical rooftop plant to match engineer specification                                                                                                                                        | 21 | 02.310.21                 |
| 10                                                                                                               | 02.310.10 - Existing flat roof to Vernon + Sicilian House to be replaced entirely, comprising waterproofing, insulation, Plywood deck, new timber joists, sitting on top of existing retained steel beams below | 22 | 02.310.22                 |

Vernon & Sicilian House Proposed Section 03 Scale: 1:100

All dimensions to be checked on site prior to commencement of any works, and/or preparation of any shop drawings. Sizes of and dimensions to any structural or services elements are indicative only. See structural and service engineers drawings for actual sizes / dimensions. This drawing to be read in conjunction with all other Architect's drawings, specifications and other Consultants' information. All proprietary systems shown on this drawing are to be installed strictly in accordance with the Manufacturers/Suppliers recommended details. Any discrepancies between information shown on this drawing and any other contract information or manufacturers/suppliers recommendations is to be brought to the attention of the Architect.