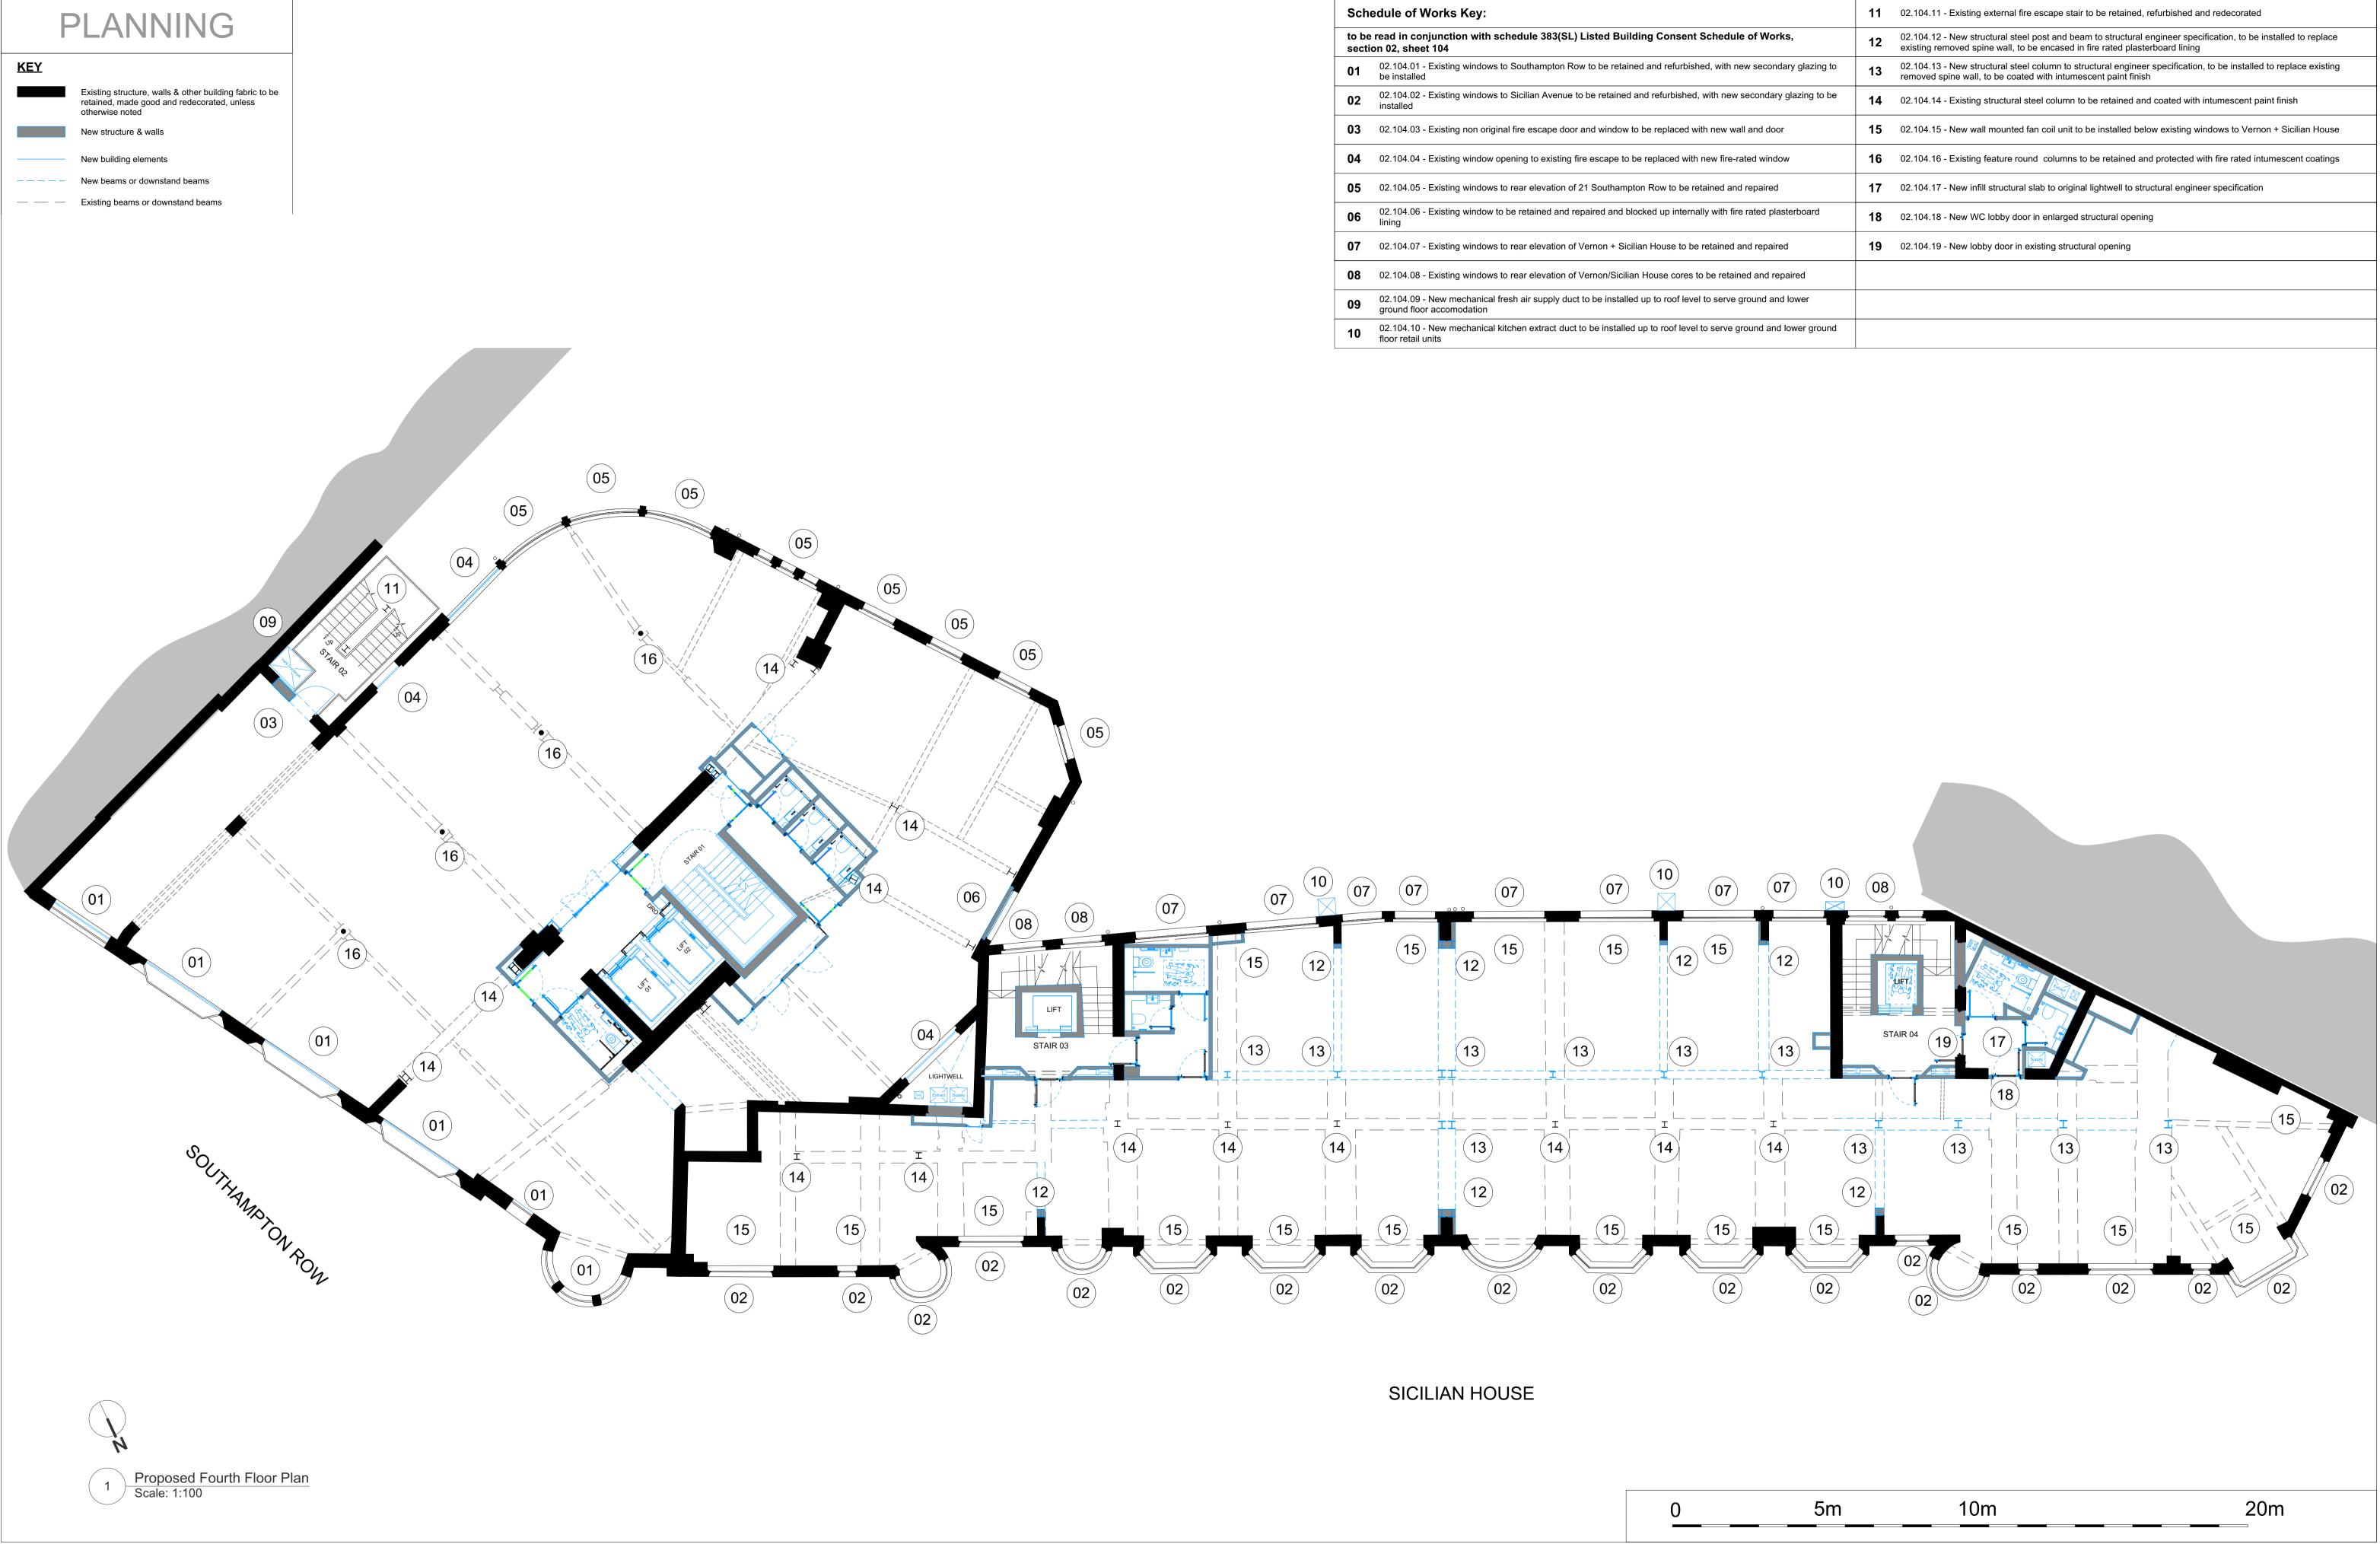

| Schedule of Works Key:                                                                                           |                                                                                                                                       |    | <b>11</b> 02.104.11 - Existing external fire escape stair to be retained, refurbished and redecorated                                                                                        |  |  |  |
|------------------------------------------------------------------------------------------------------------------|---------------------------------------------------------------------------------------------------------------------------------------|----|----------------------------------------------------------------------------------------------------------------------------------------------------------------------------------------------|--|--|--|
| to be read in conjunction with schedule 383(SL) Listed Building Consent Schedule of Works, section 02, sheet 104 |                                                                                                                                       | 12 | 02.104.12 - New structural steel post and beam to structural engineer specification, to be installed to replace existing removed spine wall, to be encased in fire rated plasterboard lining |  |  |  |
| 01                                                                                                               | 02.104.01 - Existing windows to Southampton Row to be retained and refurbished, with new secondary glazing to be installed            | 13 | 02.104.13 - New structural steel column to structural engineer specification, to be installed to replace existing removed spine wall, to be coated with intumescent paint finish             |  |  |  |
| 02                                                                                                               | 02.104.02 - Existing windows to Sicilian Avenue to be retained and refurbished, with new secondary glazing to be installed            | 14 | 02.104.14 - Existing structural steel column to be retained and coated with intumescent paint finish                                                                                         |  |  |  |
| 03                                                                                                               | 02.104.03 - Existing non original fire escape door and window to be replaced with new wall and door                                   | 15 | 02.104.15 - New wall mounted fan coil unit to be installed below existing windows to Vernon + Sicilian House                                                                                 |  |  |  |
| 04                                                                                                               | 02.104.04 - Existing window opening to existing fire escape to be replaced with new fire-rated window                                 | 16 | 02.104.16 - Existing feature round columns to be retained and protected with fire rated intumescent coatings                                                                                 |  |  |  |
| 05                                                                                                               | 02.104.05 - Existing windows to rear elevation of 21 Southampton Row to be retained and repaired                                      | 17 | 02.104.17 - New infill structural slab to original lightwell to structural engineer specification                                                                                            |  |  |  |
| 06                                                                                                               | 02.104.06 - Existing window to be retained and repaired and blocked up internally with fire rated plasterboard lining                 | 18 | 02.104.18 - New WC lobby door in enlarged structural opening                                                                                                                                 |  |  |  |
| 07                                                                                                               | 02.104.07 - Existing windows to rear elevation of Vernon + Sicilian House to be retained and repaired                                 | 19 | 02.104.19 - New lobby door in existing structural opening                                                                                                                                    |  |  |  |
| 08                                                                                                               | 02.104.08 - Existing windows to rear elevation of Vernon/Sicilian House cores to be retained and repaired                             |    |                                                                                                                                                                                              |  |  |  |
| 09                                                                                                               | 02.104.09 - New mechanical fresh air supply duct to be installed up to roof level to serve ground and lower ground floor accomodation |    |                                                                                                                                                                                              |  |  |  |
| 10                                                                                                               | 02.104.10 - New mechanical kitchen extract duct to be installed up to roof level to serve ground and lower ground floor retail units  |    |                                                                                                                                                                                              |  |  |  |

| Date<br>April 2022                   |             |                   | Project<br>Vernon, Sicilian Hse/21 Southampton Row |              |            |
|--------------------------------------|-------------|-------------------|----------------------------------------------------|--------------|------------|
| Scale<br>1:100 @A1                   | Drawn<br>HT | Check<br>AY       | Title<br>Proposed Fourth Floor Plan                |              | halebrown  |
| Status Client Ref<br>PLANNING EDR    |             | Client Ref<br>EDR | Drwg. no.<br>383 (GA) 104                          | Rev.<br>PL-3 | architects |
| Hale Brown A<br><b>T:</b> 020 3735 7 |             |                   |                                                    |              |            |